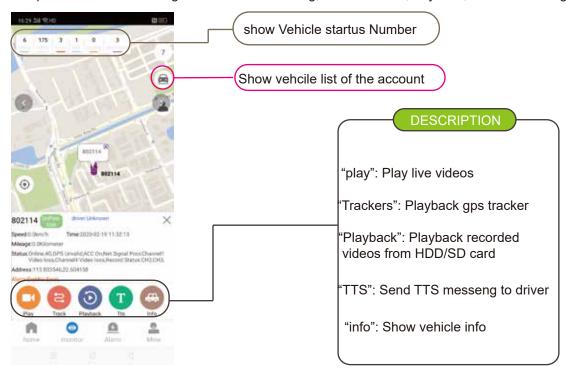

#### **DESCRIPTION**

"home": Maily for all kinds of alarm, driver behavior analys report

play live video,GPS tracker

"monitor": info,playback etc operation

"Alarm": Vehicle Alarm logs and DSM
"Alarm": & ADAS Alert Logs

Step-08: "home" => "Company Check" => Check the company user account => Come into the page to mainly show company behavior and risk analysis of the company account

Step-09:Click "Monitor" to go on vehicle Monitoring, like live videos, Playback, Audio Monitoring, Talkback etc