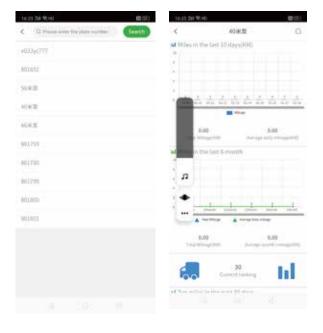

Edit user account info,

"Mine": Switch google/bing maps,

Step-02: "home" => "VehicleDrive" => Check Vechile => Come into Vehicle drive page to mainly show mileage statistic report

Step-03: "home" => "Company drive" => Check Vechile => Come into Company driver page to mainly show all kinds of sub users vehicle mileage statistics report