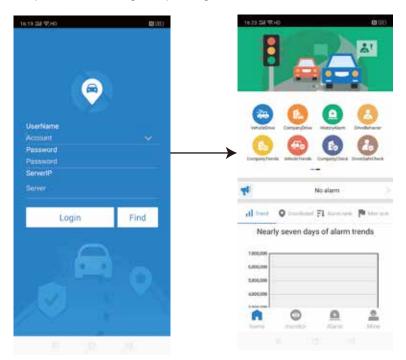

Step-01:CMSV7 Login: Input Login Account, Password and CMSV6 Server IP=>Click "Login"=>See "Main Page" belows:

#### **DESCRIPTION**

"home": Maily for all kinds of alarm, driver behavior analys report

play live video,GPS tracker

"monitor": info,playback etc operation

"Alarm": Vehicle Alarm logs and DSM
"Alarm": & ADAS Alert Logs

Edit user account info,

"Mine": Switch google/bing maps,

Step-02: "home" => "VehicleDrive" => Check Vechile => Come into Vehicle drive page to mainly show mileage statistic report

Step-03: "home" => "Company drive" => Check Vechile => Come into Company driver page to mainly show all kinds of sub users vehicle mileage statistics report