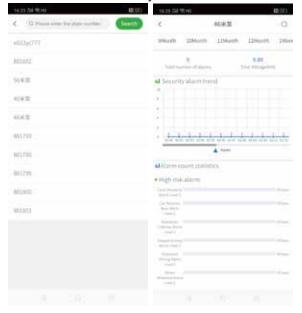

Step-04: "home" => "History Alarm" => Check Vechile => Come into history alarm page to mainly show the checked vehicle history alarm logs

Step-05: "home" => "Driver behavior analysis" => check analysis page to mainly show driver behavior report like ADAS, DSM etc

Step-06: "home" => "Company Trends" => Check user account => Come into the page to mainly show all kinds of Vehcile Alarms and risk analysis of the sub users

Step-07: "home" => "VehicleTrends" => Check the vehicle => Come into the page to mainly show the checked vehicles all kinds of alarms and risk analysis.