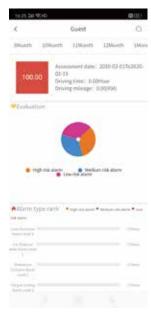

Step-06: "home" => "Company Trends" => Check user account => Come into the page to mainly show all kinds of Vehcile Alarms and risk analysis of the sub users

Step-07: "home" => "VehicleTrends" => Check the vehicle => Come into the page to mainly show the checked vehicles all kinds of alarms and risk analysis.