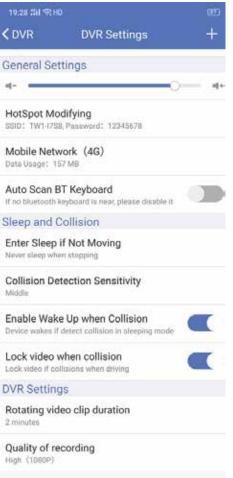

# NOTE

Chinanet\_Leo\_5G

When you are binging 4G
Dash Cam with CarAssist
APP, MUST Insert 4G SIM
Card and 4G Network at work

Step-04:DVR Function Description:

Noted: The Function Operated via WIFI Hotspot and NO 4G Data consuming