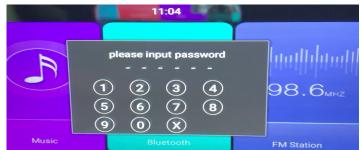

# MOBILE APPS VIEWING GUIDE —SAFE DRIVING

Anytime "Settings" are opened=> Enter Password: 999999 (six nines)