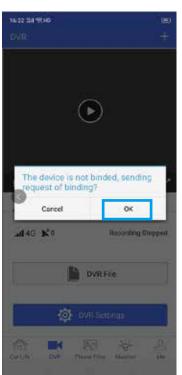

TW1-I7S8
Connected

Wi-Fi NETWORKS

**a** 🗧 (i)

Step-03:Open CarAssist APP=>Bind the device with APP: Click "+" button of right corner check the device=> click "OK"=>4G Dash cam will audio alert bind request=>Click Power Button of 4G Dash Cam for a time =>Bind success