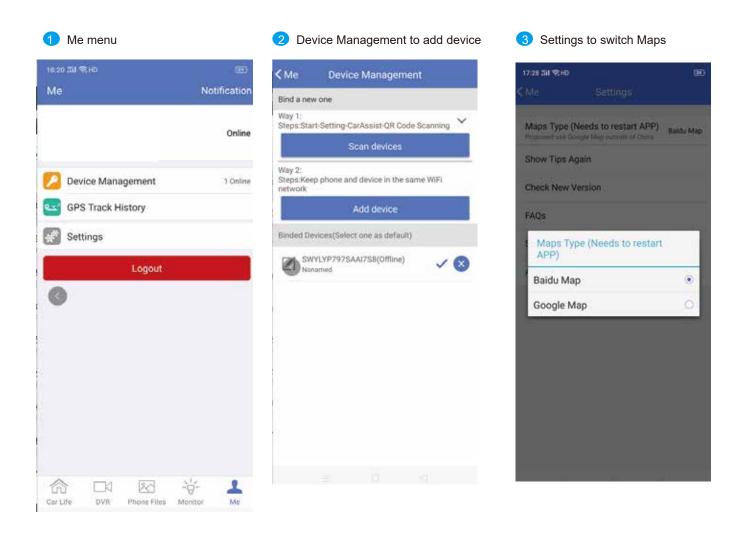

Noted: The Function Operated via 4G and consume 4G data

Step-07:me Function Description: Device management, Track player and Map switch

NOTE

JS-DS-440Plus support CarAssist APP,CMSV6 Server and CMSV7 APP For Fleet Management.

Step-10:Click "Mine"=>"Setting" to switch Map