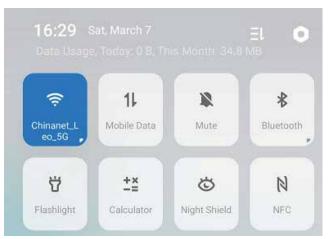

### CarAssit APP

Step-01: Download and Install CarAssist APP

Step-02: Enable WIFI Function In Mobile Phone=> Connect with WIFi hot Spot of 4G Dash Cam: Name:FX-xxx=>WIFI Hotspot Password:123456

1 Open WIFI Of Mobile Phone

Connect 4G Dash Cam WIFI Hotspot
Smart Network Allocation
Smart allocation of network bandwidth where
current apps are given priority for network
resources. Background apps may experience
slower network speed.

TW1-I7S8
Connected

Wi-Fi NETWORKS

**a** 🗧 (i)

Step-03:Open CarAssist APP=>Bind the device with APP: Click "+" button of right corner check the device=> click "OK"=>4G Dash cam will audio alert bind request=>Click Power Button of 4G Dash Cam for a time =>Bind success