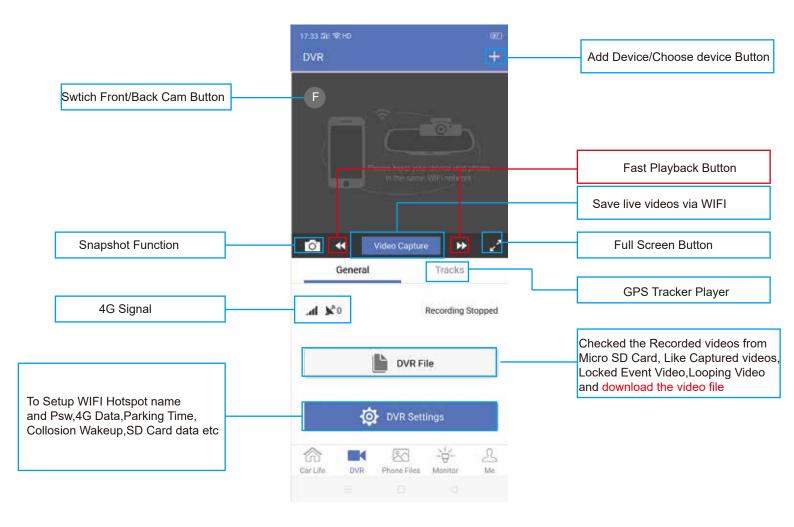

# NOTE

Chinanet\_Leo\_5G

When you are binging 4G
Dash Cam with CarAssist
APP, MUST Insert 4G SIM
Card and 4G Network at work

Step-04:DVR Function Description:

Noted: The Function Operated via WIFI Hotspot and NO 4G Data consuming

## Step-05:Phone Files Decrption: The File Mirror Storage into Mobile Phone from SD Card.

Noted: The Function Operated via WIFI Hotspot and NO 4G Consumming

Step-06:Monitor Function Decrption: Remote Monitoring via 4G Signal

Noted: The Function Operated via 4G and consume 4G data

Step-07:me Function Description: Device management, Track player and Map switch

NOTE

JS-DS-440Plus support CarAssist APP,CMSV6 Server and CMSV7 APP For Fleet Management.