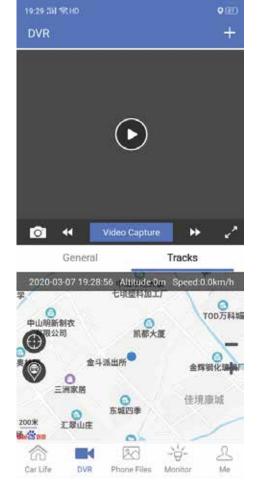

# NOTE

Chinanet\_Leo\_5G

When you are binging 4G
Dash Cam with CarAssist
APP, MUST Insert 4G SIM
Card and 4G Network at work

Step-04:DVR Function Description:

Noted: The Function Operated via WIFI Hotspot and NO 4G Data consuming