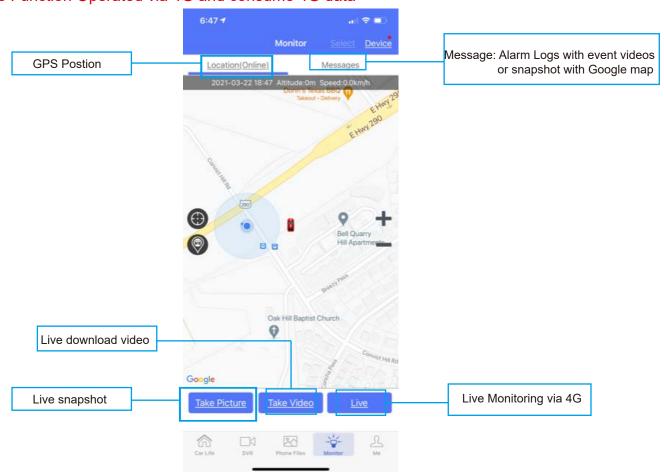

## Step-05:Phone Files Decrption: The File Mirror Storage into Mobile Phone from SD Card.

Noted: The Function Operated via WIFI Hotspot and NO 4G Consumming

Step-06:Monitor Function Decrption: Remote Monitoring via 4G Signal

Noted: The Function Operated via 4G and consume 4G data

Step-07:me Function Description: Device management, Track player and Map switch

NOTE

JS-DS-440Plus support CarAssist APP,CMSV6 Server and CMSV7 APP For Fleet Management.