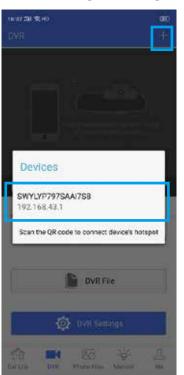

TW1-I7S8
Connected

Wi-Fi NETWORKS

**a** 🗧 (i)

Step-03:Open CarAssist APP=>Bind the device with APP: Click "+" button of right corner check the device=> click "OK"=>4G Dash cam will audio alert bind request=>Click Power Button of 4G Dash Cam for a time =>Bind success