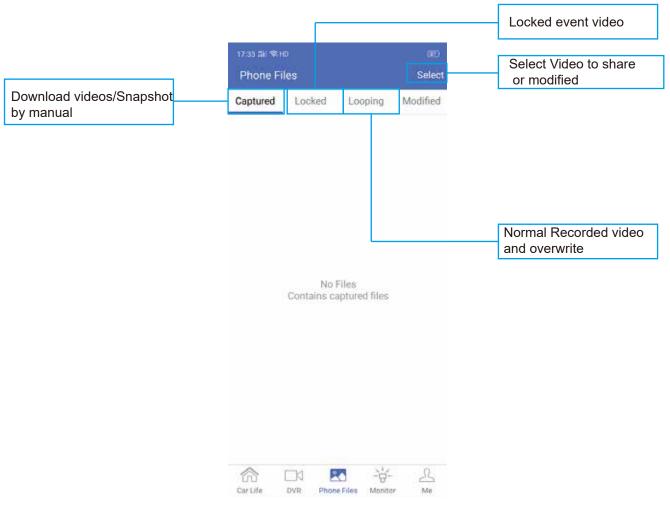

## Step-05:Phone Files Decrption: The File Mirror Storage into Mobile Phone from SD Card.

Noted: The Function Operated via WIFI Hotspot and NO 4G Consumming

Step-06:Monitor Function Decrption: Remote Monitoring via 4G Signal