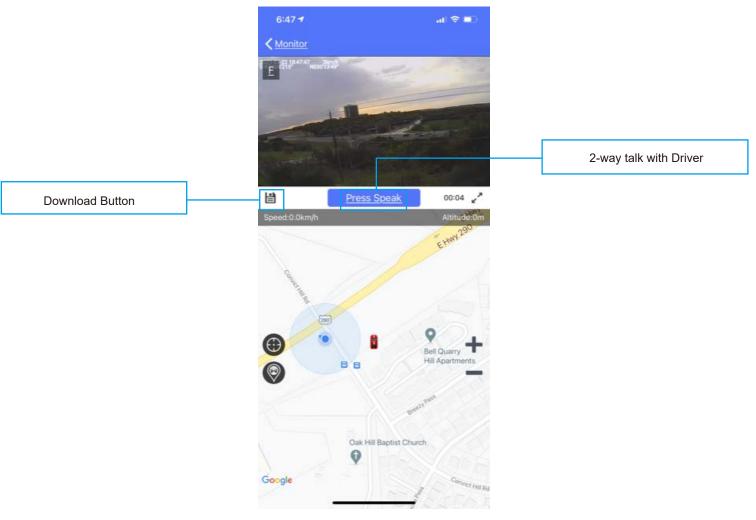

Noted: The Function Operated via 4G and consume 4G data

Step-07:me Function Description: Device management, Track player and Map switch

NOTE

JS-DS-440Plus support CarAssist APP,CMSV6 Server and CMSV7 APP For Fleet Management.