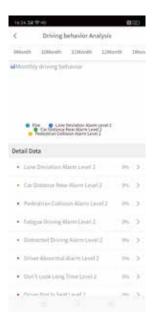

Step-04: "home" => "History Alarm" => Check Vechile => Come into history alarm page to mainly show the checked vehicle history alarm logs

Step-05: "home" => "Driver behavior analysis" => check analysis page to mainly show driver behavior report like ADAS, DSM etc