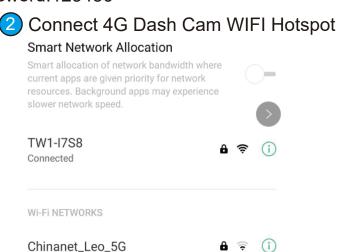

Step-02: Enable WIFI Function In Mobile Phone=> Connect with WIFi hot Spot of 4G Dash Cam: Name:FX-xxx=>WIFI Hotspot Password:123456

Step-03:Open CarAssist APP=>Bind the device with APP: Click "+" button of right corner check the device=> click "OK"=>4G Dash cam will audio alert bind request=>Click Power Button of 4G Dash Cam for a time =>Bind success