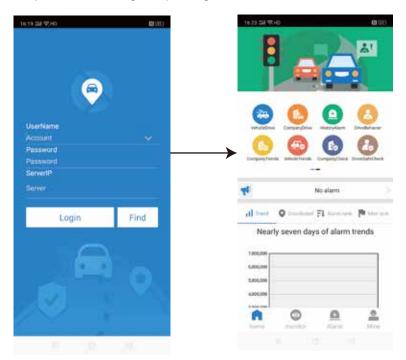

Step-01:CMSV7 Login: Input Login Account, Password and CMSV6 Server IP=>Click "Login"=>See "Main Page" belows:

#### **DESCRIPTION**

"home": Maily for all kinds of alarm, driver behavior analys report

play live video,GPS tracker

"monitor": info,playback etc operation

"Alarm": Vehicle Alarm logs and DSM
"Alarm": & ADAS Alert Logs