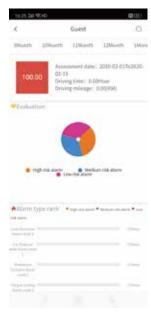

Step-04: "home" => "History Alarm" => Check Vechile => Come into history alarm page to mainly show the checked vehicle history alarm logs

Step-05: "home" => "Driver behavior analysis" => check analysis page to mainly show driver behavior report like ADAS, DSM etc

Step-06: "home" => "Company Trends" => Check user account => Come into the page to mainly show all kinds of Vehcile Alarms and risk analysis of the sub users

Step-07: "home" => "VehicleTrends" => Check the vehicle => Come into the page to mainly show the checked vehicles all kinds of alarms and risk analysis.