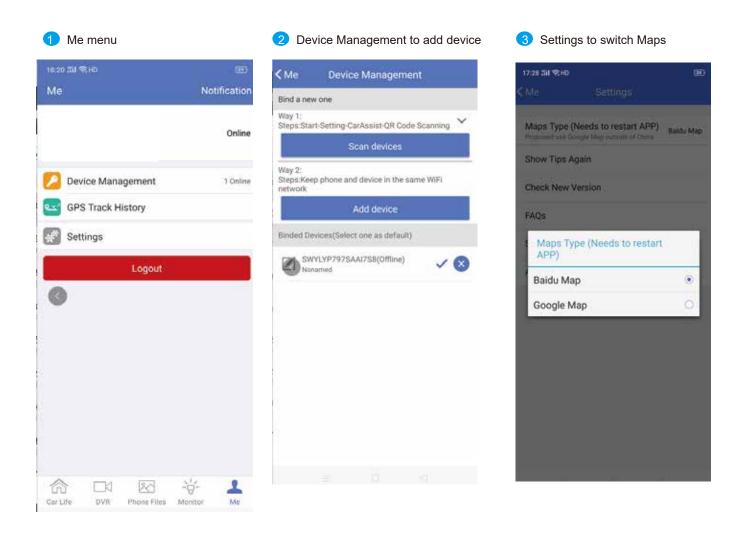

Noted: The Function Operated via 4G and consume 4G data

Step-07:me Function Description: Device management, Track player and Map switch

NOTE

JS-DS-440Plus support CarAssist APP,CMSV6 Server and CMSV7 APP For Fleet Management.

Edit user account info,

"Mine": Switch google/bing maps,

Step-02: "home" => "VehicleDrive" => Check Vechile => Come into Vehicle drive page to mainly show mileage statistic report

Step-03: "home" => "Company drive" => Check Vechile => Come into Company driver page to mainly show all kinds of sub users vehicle mileage statistics report

Step-10:Click "Mine"=>"Setting" to switch Map