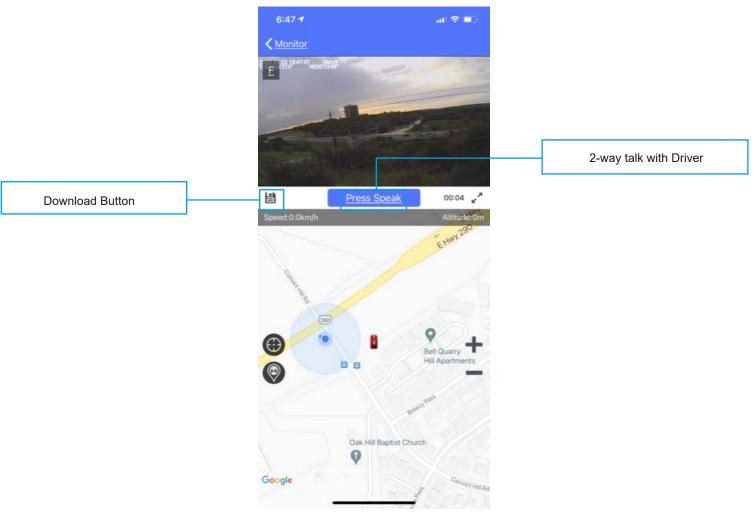

### Step-05:Phone Files Decrption: The File Mirror Storage into Mobile Phone from SD Card.

Noted: The Function Operated via WIFI Hotspot and NO 4G Consumming

Step-06:Monitor Function Decrption: Remote Monitoring via 4G Signal

Noted: The Function Operated via 4G and consume 4G data

Step-07:me Function Description: Device management, Track player and Map switch

NOTE

JS-DS-440Plus support CarAssist APP,CMSV6 Server and CMSV7 APP For Fleet Management.

Step-08: "home" => "Company Check" => Check the company user account => Come into the page to mainly show company behavior and risk analysis of the company account

Step-09:Click "Monitor" to go on vehicle Monitoring, like live videos, Playback, Audio Monitoring, Talkback etc