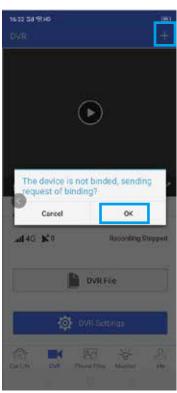

Step-02: Enable WIFI Function In Mobile Phone=> Connect with WIFi hot Spot of 4G Dash Cam: Name:FX-xxx=>WIFI Hotspot Password:123456

Step-03:Open CarAssist APP=>Bind the device with APP: Click "+" button of right corner check the device=> click "OK"=>4G Dash cam will audio alert bind request=>Click Power Button of 4G Dash Cam for a time =>Bind success