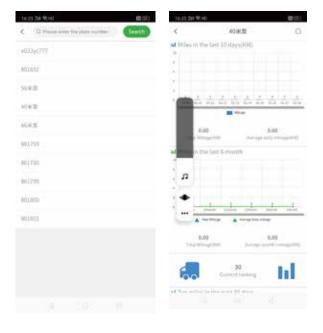

Edit user account info,

"Mine": Switch google/bing maps,

Step-02: "home" => "VehicleDrive" => Check Vechile => Come into Vehicle drive page to mainly show mileage statistic report

Step-03: "home" => "Company drive" => Check Vechile => Come into Company driver page to mainly show all kinds of sub users vehicle mileage statistics report

Step-04: "home" => "History Alarm" => Check Vechile => Come into history alarm page to mainly show the checked vehicle history alarm logs

Step-05: "home" => "Driver behavior analysis" => check analysis page to mainly show driver behavior report like ADAS, DSM etc