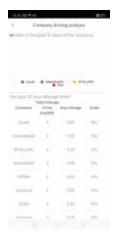

Edit user account info,

"Mine": Switch google/bing maps,

Step-02: "home" => "VehicleDrive" => Check Vechile => Come into Vehicle drive page to mainly show mileage statistic report

Step-03: "home" => "Company drive" => Check Vechile => Come into Company driver page to mainly show all kinds of sub users vehicle mileage statistics report