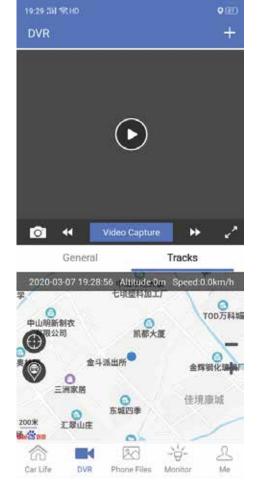

Step-04:DVR Function Decrption:

Noted: The Function Operated via WIFI Hotspot and NO 4G Data consuming