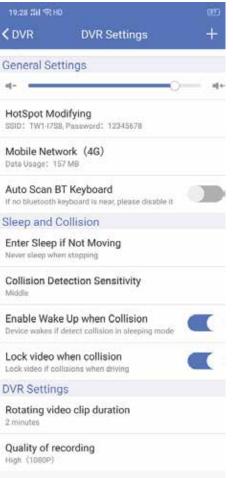

Step-04:DVR Function Decrption:

Noted: The Function Operated via WIFI Hotspot and NO 4G Data consuming