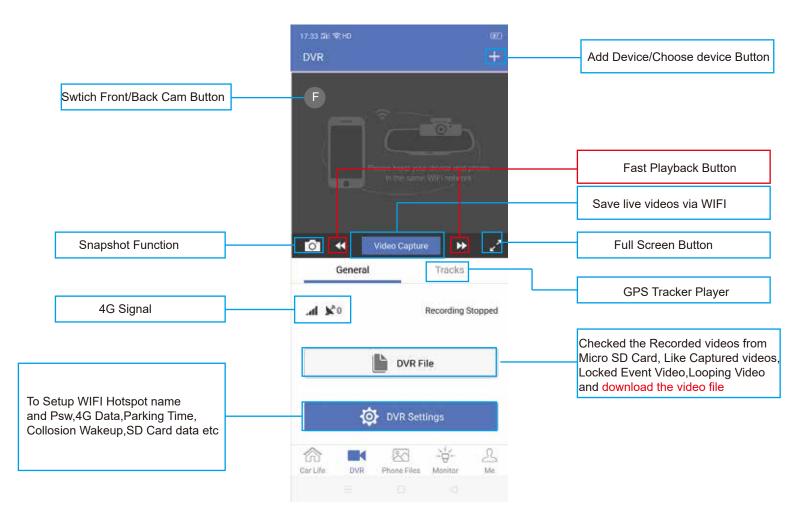

Step-04:DVR Function Decrption:

Noted: The Function Operated via WIFI Hotspot and NO 4G Data consuming

### Step-05:Phone Files Decrption: The File Mirror Storage into Mobile Phone from SD Card.

Noted: The Function Operated via WIFI Hotspot and NO 4G Consumming

Step-06:Monitor Function Decrption: Remote Monitoring via 4G Signal

Noted: The Function Operated via 4G and consume 4G data

Step-07:me Function Description: Device management, Track player and Map switch

NOTE

JS-DS-440Plus support CarAssist APP,CMSV6 Server and CMSV7 APP For Fleet Management.