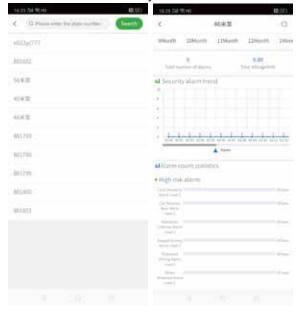

Step-06: "home" => "Company Trends" => Check user account => Come into the page to mainly show all kinds of Vehcile Alarms and risk analysis of the sub users

Step-07: "home" => "VehicleTrends" => Check the vehicle => Come into the page to mainly show the checked vehicles all kinds of alarms and risk analysis.