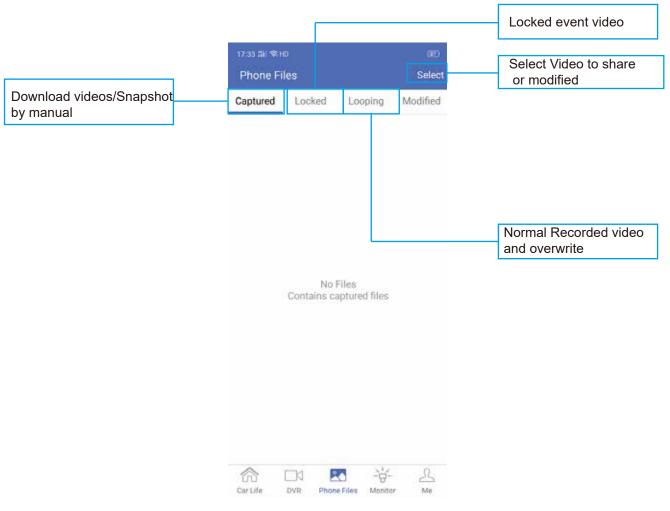

### Step-05:Phone Files Decrption: The File Mirror Storage into Mobile Phone from SD Card.

Noted: The Function Operated via WIFI Hotspot and NO 4G Consumming

Step-06:Monitor Function Decrption: Remote Monitoring via 4G Signal