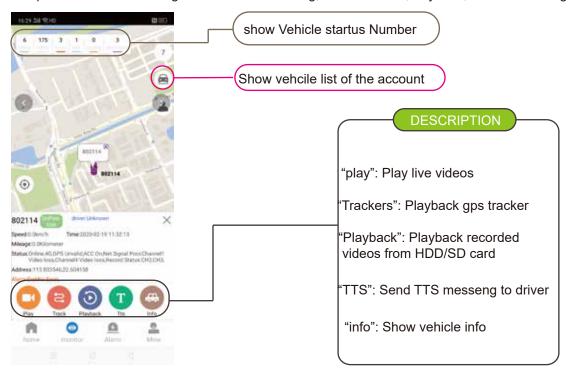

#### **DESCRIPTION**

"home": Maily for all kinds of alarm, driver behavior analys report

play live video,GPS tracker

"monitor": info,playback etc operation

"Alarm": Vehicle Alarm logs and DSM
"Alarm": & ADAS Alert Logs

Edit user account info,

"Mine": Switch google/bing maps,

Step-02: "home" => "VehicleDrive" => Check Vechile => Come into Vehicle drive page to mainly show mileage statistic report

Step-03: "home" => "Company drive" => Check Vechile => Come into Company driver page to mainly show all kinds of sub users vehicle mileage statistics report

Step-08: "home" => "Company Check" => Check the company user account => Come into the page to mainly show company behavior and risk analysis of the company account

Step-09:Click "Monitor" to go on vehicle Monitoring, like live videos, Playback, Audio Monitoring, Talkback etc