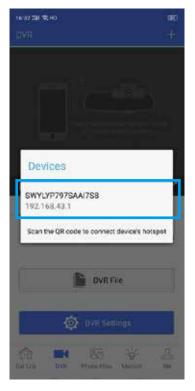

Step-02: Enable WIFI Function In Mobile Phone=> Connect with WIFi hot Spot of 4G Dash Cam: Name:FX-xxx=>WIFI Hotspot Password:123456

Step-03:Open CarAssist APP=>Bind the device with APP: Click "+" button of right corner check the device=> click "OK"=>4G Dash cam will audio alert bind request=>Click Power Button of 4G Dash Cam for a time =>Bind success