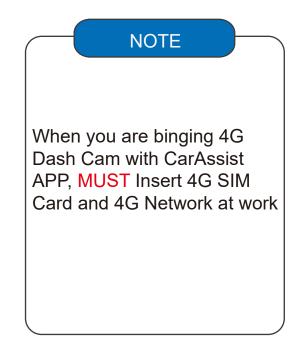

Step-02: Enable WIFI Function In Mobile Phone=> Connect with WIFi hot Spot of 4G Dash Cam: Name:FX-xxx=>WIFI Hotspot Password:123456

Step-03:Open CarAssist APP=>Bind the device with APP: Click "+" button of right corner check the device=> click "OK"=>4G Dash cam will audio alert bind request=>Click Power Button of 4G Dash Cam for a time =>Bind success