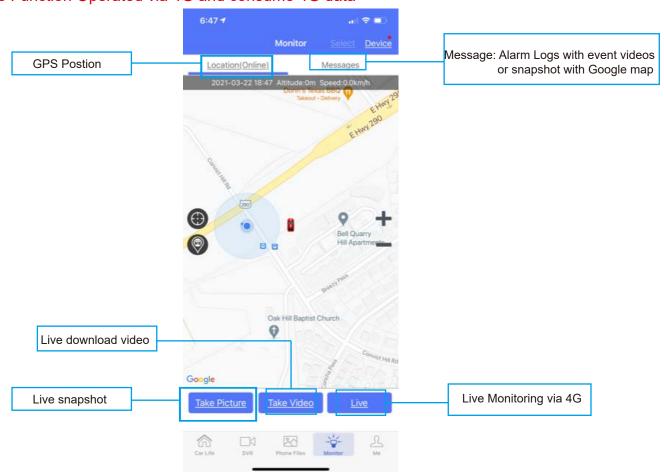

### Step-05:Phone Files Decrption: The File Mirror Storage into Mobile Phone from SD Card.

Noted: The Function Operated via WIFI Hotspot and NO 4G Consumming

Step-06:Monitor Function Decrption: Remote Monitoring via 4G Signal

Noted: The Function Operated via 4G and consume 4G data

Step-07:me Function Description: Device management, Track player and Map switch

NOTE

JS-DS-440Plus support CarAssist APP,CMSV6 Server and CMSV7 APP For Fleet Management.