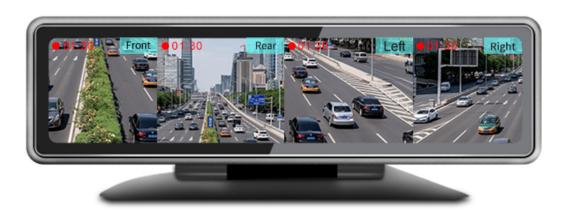

# LiveEye 1-4 Cam Live Streaming 4G/WIFI Dash Cam System - View 1 to 4 Cams from Anywhere in the World