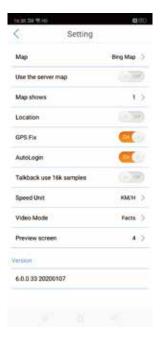

istory alarm logs





Step-05: "home" => "Driver behavior analysis" => check analysis page to mainly show driver behavior report like ADAS, DSM etc



Step-06: "home" => "Company Trends" => Check user account => Come into the page to mainly show all kinds of Vehcile Alarms and risk analysis of the sub users



Step-07: "home" => "VehicleTrends" => Check the vehicle => Come into the page to mainly show the checked vehicles all kinds of alarms and risk analysis.



Step-08: "home" => "Company Check" => Check the company user account => Come into the page to mainly show company behavior and risk analysis of the company account





Step-09:Click "Monitor" to go on vehicle Monitoring, like live videos, Playback, Audio Monitoring, Talkback etc



Step-10:Click "Mine"=>"Setting" to switch Map