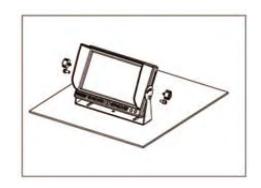

## Standard Monitor Installation Directly On A Dash

Use included screws to directly screw U type bracket mount.

The adjustable angel is forward 30° and backward 30°

#### **OPERATING INSTRUCTIONS**

- (1) Referring to the remote battery diagram. Pull out the plastic within the battery compartment.
- (2) When using the remote controller, it should be directly aimed at the sensor window to work properly.
- (3) Press Power button on remote or on monitor
- (4) Example of installation diagram below: