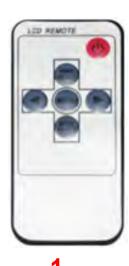

## REMOTE CONTROL

- 1. Power Button
- 2. V1/V2 Mode Button
- 3. Select Left Buton
- 4. Menu Button
- 5. Select Right Button
- 6. Enable/Disable Parking Grid Lines

■ Replace the battery of Remote Controller

#### **OPERATING INSTRUCTIONS**

- (1) Referring to the remote battery diagram. Pull out the plastic within the battery compartment.
- (2) When using the remote controller, it should be directly aimed at the sensor window to work properly.
- (3) Press Power button on remote or on monitor
- (4) Example of installation diagram below: