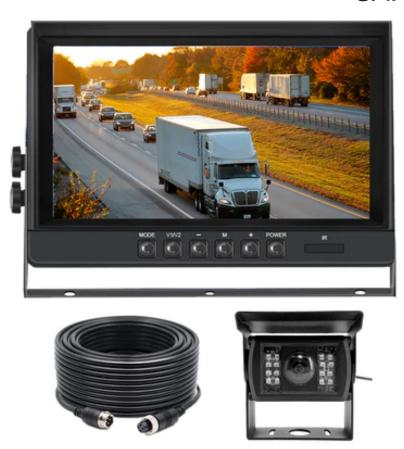

#### LCD COLOR MONITOR OPERATING INSTRUCTIONS

- 1. Appearance and functions
- 9" LCD Monitor

- 1.Remote control
- 2.Switch between Cams: Video1(Camera 1:AHD1/CVBS1)/\_Video2(Camera 2:AHD2 /CVBS2)
- 3.Enable/Disable parking grids lines / When i Menu Settings: Select/Ok Button
- 4.Menu settings: PIC-CAR-MODE-SET
- 5.Select button left
- 6.Select button right
- 7.Power on/off
- 8.Remote Sensor

# WHAT'S INCLUDED