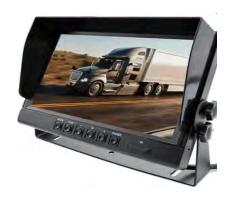

#### LCD COLOR MONITOR OPERATING INSTRUCTIONS

- 1. Appearance and functions
- 9" LCD Monitor

- 1.Remote control
- 2.Switch between Cams: Video1(Camera 1:AHD1/CVBS1)/\_Video2(Camera 2:AHD2 /CVBS2)
- 3.Enable/Disable parking grids lines / When i Menu Settings: Select/Ok Button
- 4.Menu settings: PIC-CAR-MODE-SET
- 5.Select button left
- 6.Select button right
- 7.Power on/off
- 8.Remote Sensor