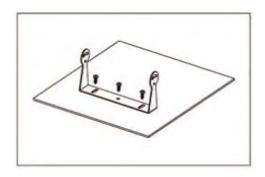

## Standard Monitor Installation Directly On A Dash

Use included screws to directly screw U type bracket mount.

The adjustable angel is forward 30° and backward 30°