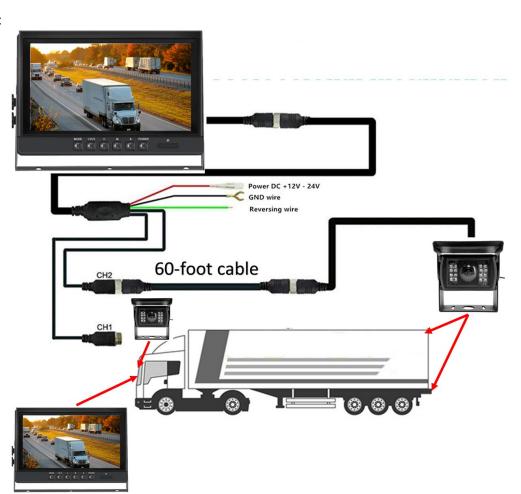

#### **OPERATING INSTRUCTIONS**

- (1) Referring to the remote battery diagram. Pull out the plastic within the battery compartment.
- (2) When using the remote controller, it should be directly aimed at the sensor window to work properly.
- (3) Press Power button on remote or on monitor
- (4) Example of installation diagram below: