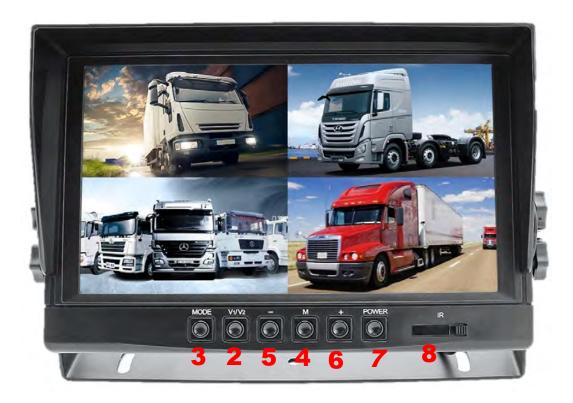

#### LCD COLOR MONITOR OPERATING INSTRUCTIONS

- 1. Appearance and functions
- 9" LCD Monitor

- 1.Remote control
- 2.Switch between Cams: Video1(Camera 1:AHD1/CVBS1)/\_Video2(Camera 2:AHD2 /CVBS2)
- 3.Enable/Disable parking grids lines / When i Menu Settings: Select/Ok Button
- 4.Menu settings: PIC-CAR-MODE-SET
- 5.Select button left
- 6.Select button right
- 7.Power on/off
- 8.Remote Sensor