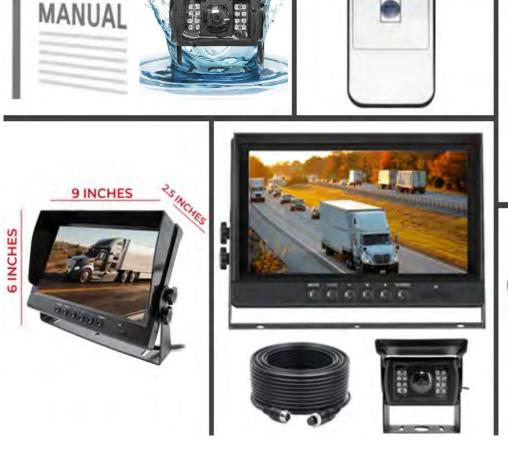

# **OPERATING INSTRUCTIONS**

- (1) Referring to the remote battery diagram. Pull out the plastic within the battery compartment.
- (2) When using the remote controller, it should be directly aimed at the sensor window to work properly.
- (3) Press Power button on remote or on monitor
- (4) Example of installation diagram below:



#### **Additional Parameters:**

· Display size: 9 inch

Display format:1024 x 600P

System:NTSC/PAL

Power supply:DC 9V-36V

• Power:12V

USER

• Resolution:1920x1080p

Two ways:AHD/CVBS input

· Car reversing function. image switch to V2

· Remote control full function,OSD menu

• Brightness:450cd/m2

· Adjustable contrast, color and brightness



### Male:

- 1. Video In (AHD.CVBS)
- 2 Audio in (or Empty)
- 3. Ground out
- 4. Power out+12

# WHAT'S INCLUDED