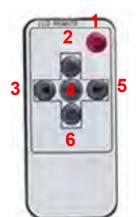

## REMOTE CONTROL

- 1. Power Button
- 2. V1/V2 Mode Button
- 3. Select Left Buton
- 4. Menu Button
- 5. Select Right Button
- 6. Enable/Disable Parking Grid Lines

■ Replace the battery of Remote Controller