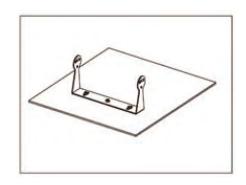

## Standard Monitor Installation Directly On A Dash

Use included screws to directly screw U type bracket mount.

The adjustable angel is forward 30° and backward 30°