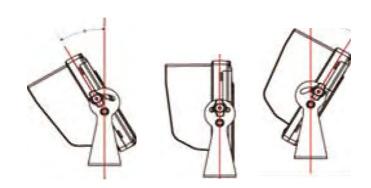

## Standard Monitor Installation Directly On A Dash

Use included screws to directly screw U type bracket mount.

The adjustable angel is forward 30° and backward 30°