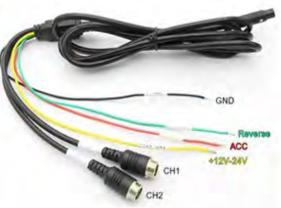

### Male:

- 1. Video In (AHD.CVBS)
- 2 Audio in (or Empty)
- 3. Ground out
- 4. Power out+12