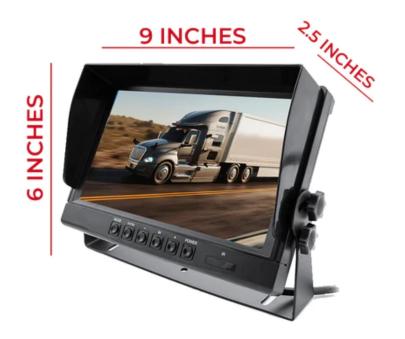

#### **Additional Parameters:**

· Display size: 9 inch

Display format:1024 x 600P

System:NTSC/PAL

Power supply:DC 9V-36V

• Power:12V

USER

• Resolution:1920x1080p