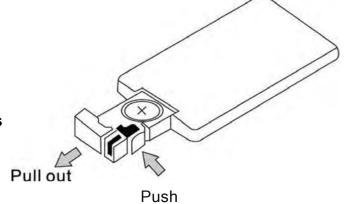

#### **OPERATING INSTRUCTIONS**

- (1) Referring to the remote battery diagram. Pull out the plastic within the battery compartment.
- (2) When using the remote controller, it should be directly aimed at the sensor window to work properly.
- (3) Press Power button on remote or on monitor
- (4) Example of installation diagram below: