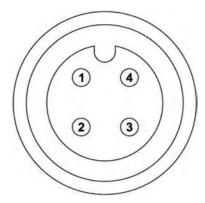

### Male:

- 1. Video In (AHD.CVBS)
- 2 Audio in (or Empty)
- 3. Ground out
- 4. Power out+12