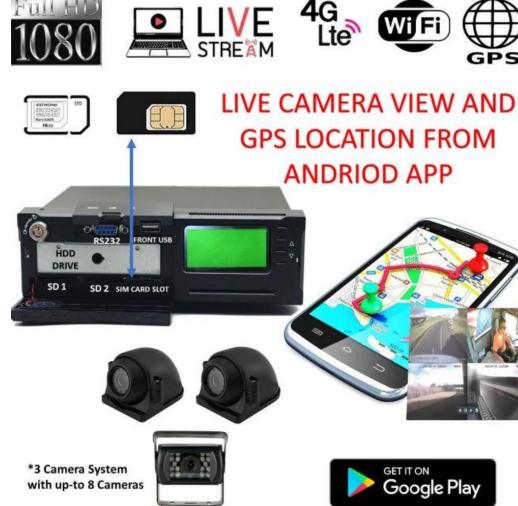

\*3 Camera System with up-to 8 Cameras

Includes 3 Cams
(can add up to 8)

#### LIVE STREAMING via 4G or WiFi

- Can connect to internet using 4G SIM
   Card or WIFI (all features below require internet)
- Can view LIVE video of up to 8 Cams from anywhere in the world
- Can view live videos on desktop computer, laptop, android or iOS phone
- Can view and download past videos to computer/phone from any location in the world (up to 1,000 past hours with 2.5TB memory)

 Can view current GPS position, past GPS positions, current and past speed & much more

# IMPORTANT INFORMATION

- FalconEye offers volume discount pricing and can provide a FREE volume discount quote
- FalconEye can offer a demo/sample possibly for company to review and test, please contact your sales rep for more information
- FalconEye offers a 1-2 Cam LiveEye Live streaming cam system that has a maximum of 2 cameras and is a simpler system to install and operate and is less cost. Contact your rep if this may be a better fit for you and your fleet
- FalconEye does not charge monthly charges for any product or software. You will purchase the product and you will own the product, no leases or monthly costs to FalconEye
- For features like live streaming, email/text alerts and live GPS tracking to work, our camera system must be connected to an internet source in the truck. If there is a WiFi hotspot available in vehicle, our camera system can connect to this WIFI for internet. Other options is to insert 4G Sim Card with data plan from any mobile carrier and camera system can connect to internet using this 4G Sim Card