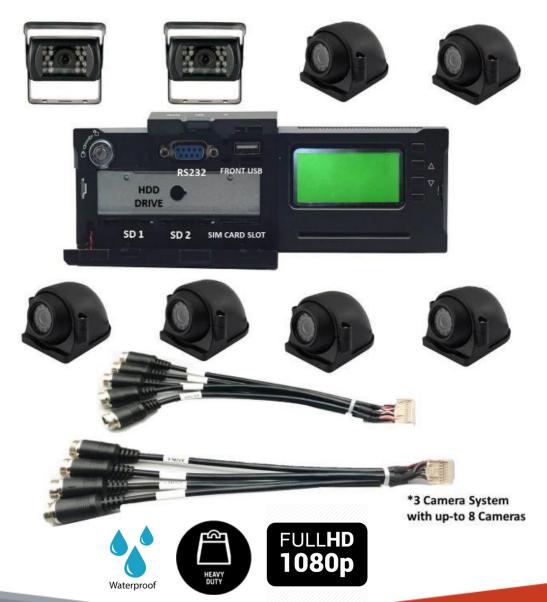

\*3 Camera System with up-to 8 Cameras

Includes 3 Cams
(can add up to 8)

#### 1080P CAMS & MEMORY

- Can use up to 8 1080P Waterproof
   Cams
- 1080P Cams are waterproof, Wide Angle, Heavy Duty Cams
- IR lights included on Cams for excellent low light viewing & recording
- Includes Locked Dual SD Card slot (up to 512GB Total) (up to 200 hours recording)
- Can add up to 2 TB 2.5" SSD/HDD Internal Drive (up to 800 additional hours recording)