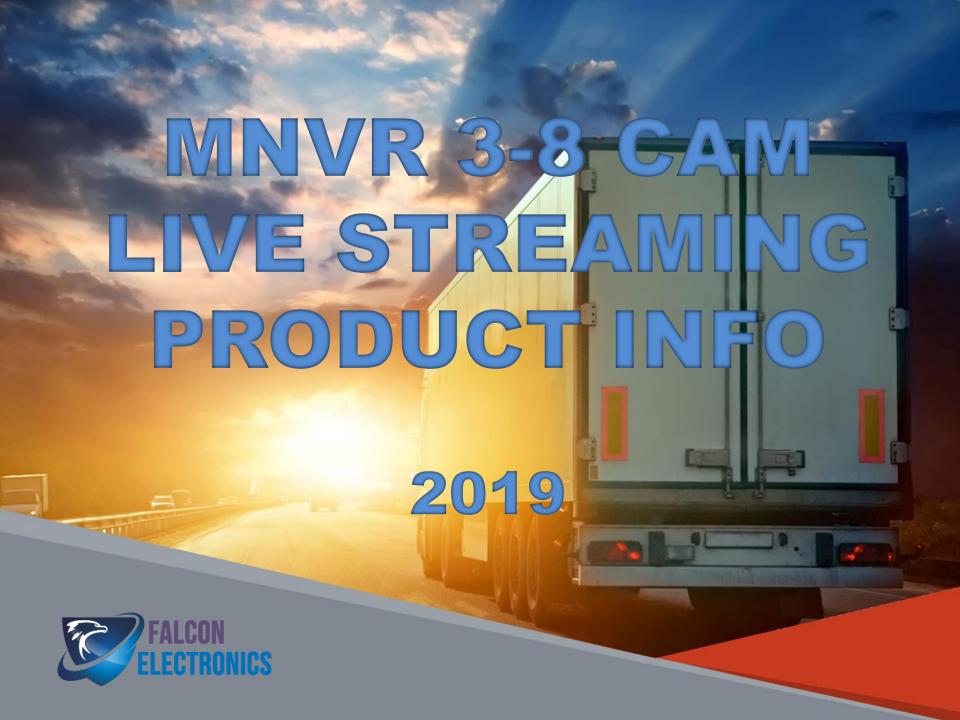

#### **OVERVIEW**

- 8 Channel 1080P MNVR w/ GPS, G-Sensor
- 4G/WIFI Available for live streaming & Download videos remotely
- Live over speed, geo-fencing & accident alerts
- All Cams are 1080 HD Night Vision Cams
- Password protected; driver cannot edit/turn off
- GPS live tracking included, plus will record vehicle speed/location
- G-Sensor will lock videos in accident
- Lockable Memory Slot with Dual SD card Slot (up to 256GB) & up to 2 TB 2.5" HDD/SSD Internal Drive(optional), up to 1,000 Hours
- Can Add 7" LCD or 10" LCD for driver to view live video to avoid accidents
- Dual USB Ports: allows for mouse and external HDD drive/USB Thumbdrive

#### 1080P CAMS & MEMORY

- Can use up to 8 1080P Waterproof
   Cams
- 1080P Cams are waterproof, Wide Angle, Heavy Duty Cams
- IR lights included on Cams for excellent low light viewing & recording
- Includes Locked Dual SD Card slot (up to 512GB Total) (up to 200 hours recording)
- Can add up to 2 TB 2.5" SSD/HDD Internal Drive (up to 800 additional hours recording)

#### LCD, PASSWORD & Alerts

- Can use with 7" LCD, 10" LCD or without LCD
- LCD can show up to 8 Cams or can show
   1, 2 or 4 cams at once
- Will record up to 8 viewpoints no matter what is displayed on LCD
- System is password protected, driver cannot turn off, delete videos or change settings
- All memory is locked, driver cannot delete videos
- Can send alerts for over speed warnings, location alerts (if driver is outside geofence) or hard brake/accident alerts