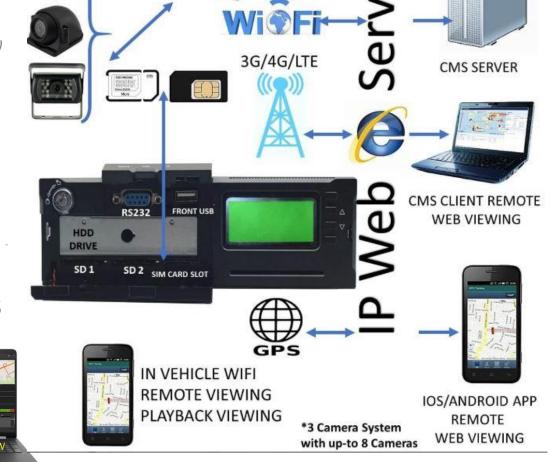

#### LIVE STREAMING via 4G or WiFi

- Can connect to internet using 4G SIM
   Card or WIFI (all features below require internet)
- Can view LIVE video of up to 8 Cams from anywhere in the world
- Can view live videos on desktop computer, laptop, android or iOS phone
- Can view and download past videos to computer/phone from any location in the world (up to 1,000 past hours with 2.5TB memory)

# IMPORTANT INFORMATION

- FalconEye offers volume discount pricing and can provide a FREE volume discount quote
- FalconEye can offer a demo/sample possibly for company to review and test, please contact your sales rep for more information
- FalconEye offers a 1-2 Cam LiveEye Live streaming cam system that has a maximum of 2 cameras and is a simpler system to install and operate and is less cost. Contact your rep if this may be a better fit for you and your fleet
- FalconEye does not charge monthly charges for any product or software. You will purchase the product and you will own the product, no leases or monthly costs to FalconEye
- For features like live streaming, email/text alerts and live GPS tracking to work, our camera system must be connected to an internet source in the truck. If there is a WiFi hotspot available in vehicle, our camera system can connect to this WIFI for internet. Other options is to insert 4G Sim Card with data plan from any mobile carrier and camera system can connect to internet using this 4G Sim Card