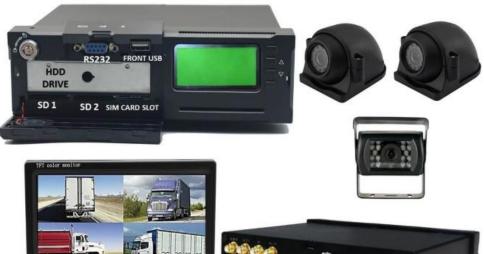

#### **OVERVIEW**

- 8 Channel 1080P MNVR w/ GPS, G-Sensor
- 4G/WIFI Available for live streaming & Download videos remotely
- Live over speed, geo-fencing & accident alerts
- All Cams are 1080 HD Night Vision Cams
- Password protected; driver cannot edit/turn off
- GPS live tracking included, plus will record vehicle speed/location
- G-Sensor will lock videos in accident
- Lockable Memory Slot with Dual SD card Slot (up to 256GB) & up to 2 TB 2.5" HDD/SSD Internal Drive(optional), up to 1,000 Hours
- Can Add 7" LCD or 10" LCD for driver to view live video to avoid accidents
- Dual USB Ports: allows for mouse and external HDD drive/USB Thumbdrive

#### 1080P CAMS & MEMORY

- Can use up to 8 1080P Waterproof
   Cams
- 1080P Cams are waterproof, Wide Angle, Heavy Duty Cams
- IR lights included on Cams for excellent low light viewing & recording
- Includes Locked Dual SD Card slot (up to 512GB Total) (up to 200 hours recording)
- Can add up to 2 TB 2.5" SSD/HDD Internal Drive (up to 800 additional hours recording)

#### LCD, PASSWORD & Alerts

- Can use with 7" LCD, 10" LCD or without LCD
- LCD can show up to 8 Cams or can show
   1, 2 or 4 cams at once
- Will record up to 8 viewpoints no matter what is displayed on LCD
- System is password protected, driver cannot turn off, delete videos or change settings
- All memory is locked, driver cannot delete videos
- Can send alerts for over speed warnings, location alerts (if driver is outside geofence) or hard brake/accident alerts