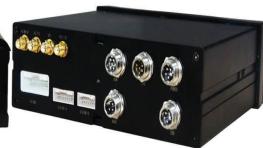

\*3 Camera System with up-to 8 Cameras

Includes 3 Cams
(can add up to 8)

Includes 3 Cams

#### 1080P CAMS & MEMORY

- Can use up to 8 1080P Waterproof
   Cams
- 1080P Cams are waterproof, Wide Angle, Heavy Duty Cams
- IR lights included on Cams for excellent low light viewing & recording
- Includes Locked Dual SD Card slot (up to 512GB Total) (up to 200 hours recording)
- Can add up to 2 TB 2.5" SSD/HDD Internal Drive (up to 800 additional hours recording)