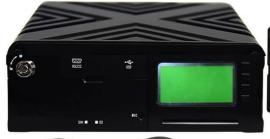

#### **OVERVIEW**

- 8 Channel 1080P MNVR w/ GPS, G-Sensor
- 4G/WIFI Available for live streaming & Download videos remotely
- Live over speed, geo-fencing & accident alerts
- All Cams are 1080 HD Night Vision Cams
- Password protected; driver cannot edit/turn off
- GPS live tracking included, plus will record vehicle speed/location
- G-Sensor will lock videos in accident
- Lockable Memory Slot with Dual SD card Slot (up to 256GB) & up to 2 TB 2.5" HDD/SSD Internal Drive(optional), up to 1,000 Hours
- Can Add 7" LCD or 10" LCD for driver to view live video to avoid accidents
- Dual USB Ports: allows for mouse and external HDD drive/USB Thumbdrive

#### 1080P CAMS & MEMORY

- Can use up to 8 1080P Waterproof
   Cams
- 1080P Cams are waterproof, Wide Angle, Heavy Duty Cams
- IR lights included on Cams for excellent low light viewing & recording
- Includes Locked Dual SD Card slot (up to 512GB Total) (up to 200 hours recording)
- Can add up to 2 TB 2.5" SSD/HDD Internal Drive (up to 800 additional hours recording)