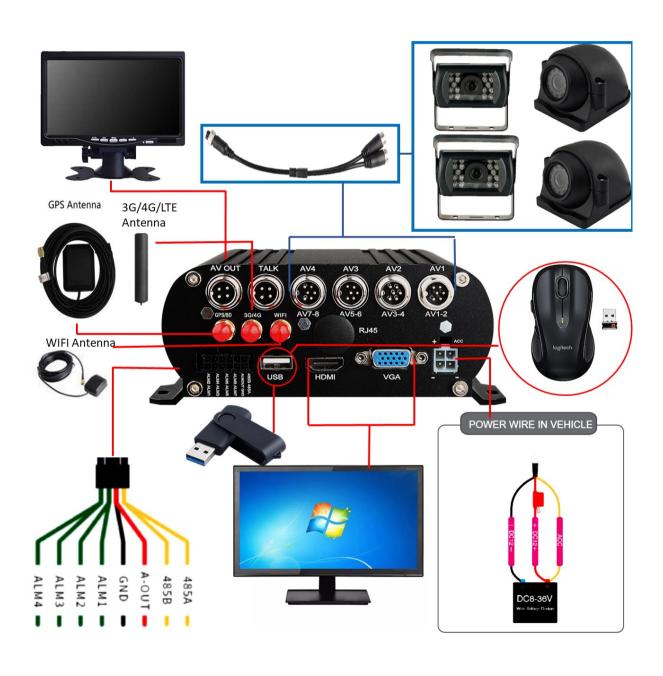

## 4G/WIFI/GPS Live Viewing 1080P 3-8 Cam MNVR Black box with SDD

### Installation Manual and SDD Instructional Diagram

Note: If SDD is installed (max 4TB), all recordings will save to the SDD. It will not record to SD cards. Once SDD reaches capacity, the loop recording feature goes into effect and will start recording over older video. The only time videos will record to SD Cards is when the SDD is not inserted/detected or SDD becomes defective.



#### **ACCESSORIES**

















#### **Power Connection**

DC8-36V Wide Voltage Design



# SDD Caddy Installation wist screws and take out of the SDD Caddy Open MNVR Shell with included Keys Insert SDD Into SDD Caddy Screws SDD and Insert SDD Caddy Insert & attach screws to SDD Caddy





Note: If SDD is installed (max 4TB), all recordings will save to the SDD. It will not record to SD cards. Once SDD reaches capacity, the loop recording feature goes into effect and will start recording over older video. The only time videos will record to SD Cards is when the SDD is not inserted/detected or SDD becomes defective.

- FASTER PERFORMANCE
- NO VIBRATIONS OR NOISE
- MORE ENERGY EFFICIENT