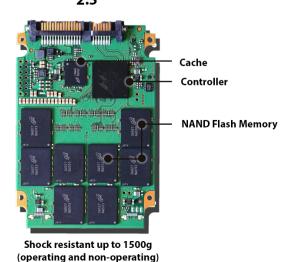

## 4G/WIFI/GPS Live Viewing 1080P 3-8 Cam MNVR Black box with SDD

### Installation Manual and SDD Instructional Diagram

Note: If SDD is installed (max 4TB), all recordings will save to the SDD. It will not record to SD cards. Once SDD reaches capacity, the loop recording feature goes into effect and will start recording over older video. The only time videos will record to SD Cards is when the SDD is not inserted/detected or SDD becomes defective.



#### **ACCESSORIES**

















#### **Power Connection**

DC8-36V Wide Voltage Design



# SDD Caddy Installation wist screws and take out of the SDD Caddy Open MNVR Shell with included Keys Insert SDD Into SDD Caddy Screws SDD and Insert SDD Caddy Insert & attach screws to SDD Caddy





Note: If SDD is installed (max 4TB), all recordings will save to the SDD. It will not record to SD cards. Once SDD reaches capacity, the loop recording feature goes into effect and will start recording over older video. The only time videos will record to SD Cards is when the SDD is not inserted/detected or SDD becomes defective.

- FASTER PERFORMANCE
- NO VIBRATIONS OR NOISE
- MORE ENERGY EFFICIENT