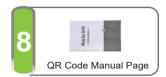

#### **Power Connection**

DC8-36V Wide Voltage Design

# SDD Caddy Installation wist screws and take out of the SDD Caddy Open MNVR Shell with included Keys Insert SDD Into SDD Caddy Screws SDD and Insert SDD Caddy Insert & attach screws to SDD Caddy

Note: If SDD is installed (max 4TB), all recordings will save to the SDD. It will not record to SD cards. Once SDD reaches capacity, the loop recording feature goes into effect and will start recording over older video. The only time videos will record to SD Cards is when the SDD is not inserted/detected or SDD becomes defective.