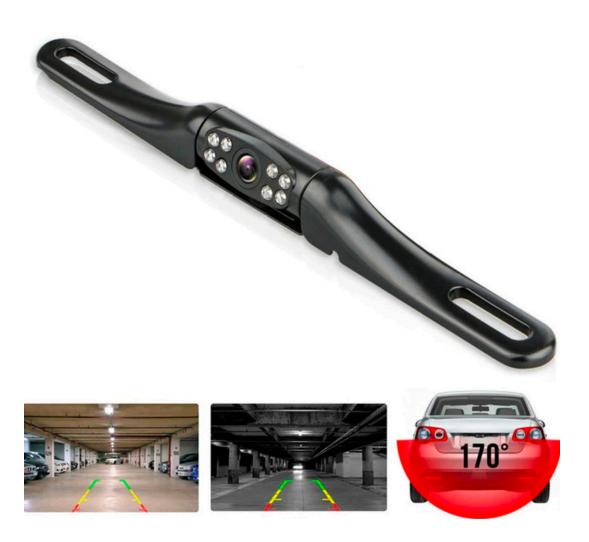

## 2. Main functions

Intelligent video recording function
Intelligent video recording and sharing
function can be achived after connecting
to smart devices via wifi.

Intelligent electronic rearview mirror function you can watch the situation behind the car in real time after entering rear view mode through the device to Prevent the occurrence of danger and ensure driving safety.

Intelligent monitoring function

Can be installed in front of the car, rear, left and right sight blind spot position, open the software to monitor