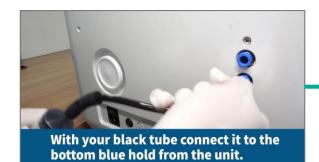

--------------------------|
| В | Chamber Filter                   |
| С | Ozone Filter<br>(Two hand knobs) |
| D | VC Cartridge                     |
| Ε | Deodorizing Filter               |

#### 12M Oil Kit



New oil injection silicon adapter (white)

New oil injection syringe

New oil bottle

Α

В

D

Ε

G

Н

New oil injection tube (transparent)

Extracted oil injection silicon adapter (black)

Extracted oil syringe

Extracted oil bottle

Waste oil extraction tube (black)

# Oil Change Kit



New oil injection silicon adapter (white)
 New oil injection syringe
 New oil bottle
 New oil injection tube (transparent)
 Extracted oil injection silicon adapter (black)
 Extracted oil syringe
 Extracted oil bottle
 Waste oil extraction tube (black)



## **X** Oil Change Using Oil Kit















push to put the old oil inside the bottle.











## Filter Change Using Filter Kit

#### **Changing HEPA Filter**



1. Take out the new HEPA filter



2. Remove the old HEPA filter by turning counterclockwise



3. Replace it with new HEPA filter by turning clockwise

#### **Changing Ozone Filter**



1. Ozone filter can be found on the left side of the product.



2. Remove the Knobs



3. Remove the Ozone filter and replace it with new Ozone filter