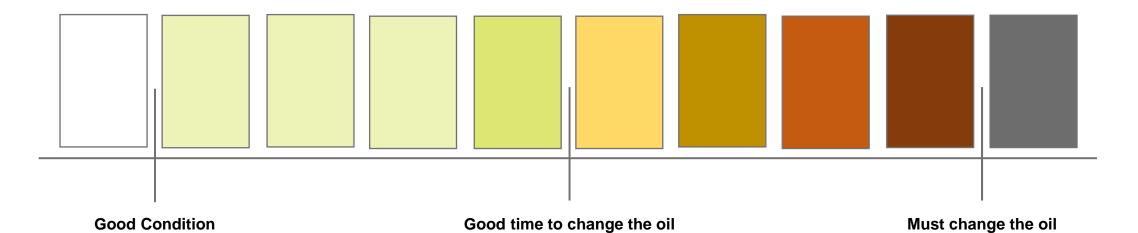

Filter                      |
|---|----------------------------------|
| В | Chamber Filter                   |
| С | Ozone Filter<br>(Two hand knobs) |
| D | VC Cartridge                     |
| Ε | Deodorizing Filter               |

#### 12M Oil Kit



New oil injection silicon adapter (white)

New oil injection syringe

New oil bottle

Α

В

D

Ε

G

Н

New oil injection tube (transparent)

Extracted oil injection silicon adapter (black)

Extracted oil syringe

Extracted oil bottle

Waste oil extraction tube (black)

# Oil Change Kit



New oil injection silicon adapter (white)
 New oil injection syringe
 New oil bottle
 New oil injection tube (transparent)
 Extracted oil injection silicon adapter (black)
 Extracted oil syringe
 Extracted oil bottle
 Waste oil extraction tube (black)



## **X** Oil Change Using Oil Kit















push to put the old oil inside the bottle.











## Filter Change Using Filter Kit

#### **Changing HEPA Filter**



1. Take out the new HEPA filter



2. Remove the old HEPA filter by turning counterclockwise



3. Replace it with new HEPA filter by turning clockwise

#### **Changing Ozone Filter**



1. Ozone filter can be found on the left side of the product.



2. Remove the Knobs



3. Remove the Ozone filter and replace it with new Ozone filter