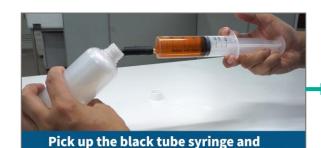

--------------------|
| В | Chamber Filter                   |
| С | Ozone Filter<br>(Two hand knobs) |
| D | VC Cartridge                     |
| Ε | Deodorizing Filter               |

#### 12M Oil Kit



New oil injection silicon adapter (white)

New oil injection syringe

New oil bottle

Α

В

D

Ε

G

Н

New oil injection tube (transparent)

Extracted oil injection silicon adapter (black)

Extracted oil syringe

Extracted oil bottle

Waste oil extraction tube (black)

# Oil Change Kit



New oil injection silicon adapter (white)
 New oil injection syringe
 New oil bottle
 New oil injection tube (transparent)
 Extracted oil injection silicon adapter (black)
 Extracted oil syringe
 Extracted oil bottle
 Waste oil extraction tube (black)



## **X** Oil Change Using Oil Kit















push to put the old oil inside the bottle.











## Filter Change Using Filter Kit

#### **Changing HEPA Filter**



1. Take out the new HEPA filter



2. Remove the old HEPA filter by turning counterclockwise



3. Replace it with new HEPA filter by turning clockwise

#### **Changing Ozone Filter**



1. Ozone filter can be found on the left side of the product.



2. Remove the Knobs



3. Remove the Ozone filter and replace it with new Ozone filter