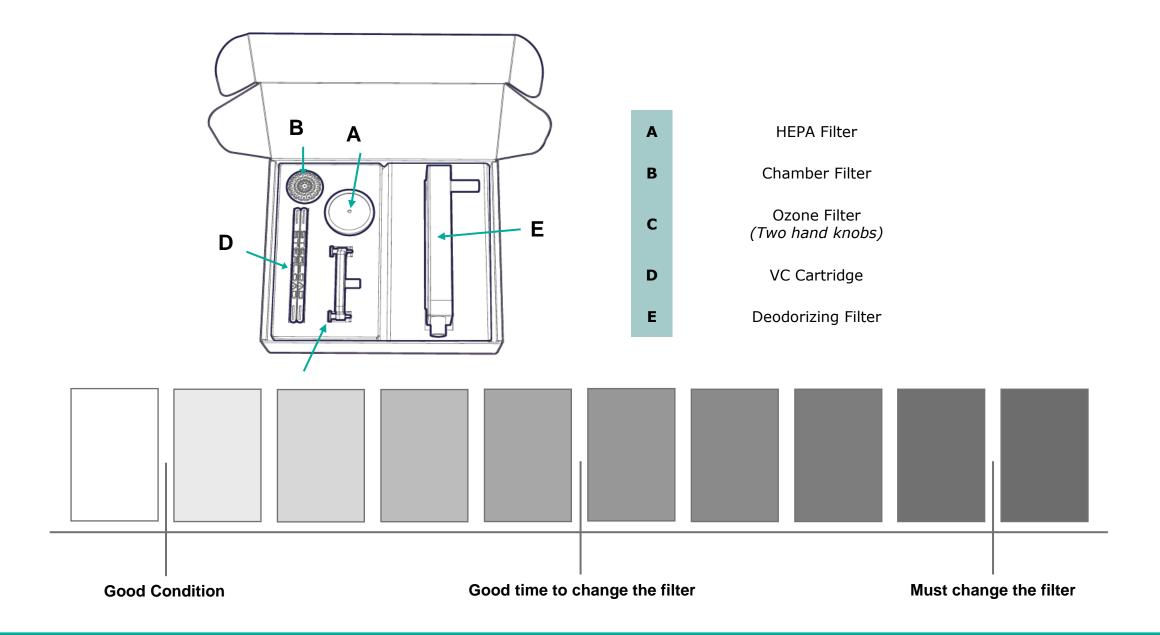

#### 12M Filter Kit

| Α | HEPA Filter                      |
|---|----------------------------------|
| В | Chamber Filter                   |
| С | Ozone Filter<br>(Two hand knobs) |
| D | VC Cartridge                     |
| Ε | Deodorizing Filter               |