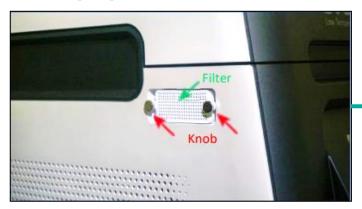

#### **Changing Ozone Filter**

1. Ozone filter can be found on the left side of the product.

2. Remove the Knobs

3. Remove the Ozone filter and replace it with new Ozone filter