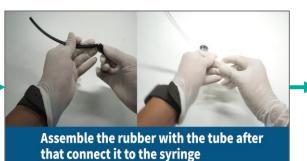

------------------------------|
| В | Chamber Filter                   |
| С | Ozone Filter<br>(Two hand knobs) |
| D | VC Cartridge                     |
| Ε | Deodorizing Filter               |

#### 12M Oil Kit



New oil injection silicon adapter (white)

New oil injection syringe

New oil bottle

Α

В

D

Ε

G

Н

New oil injection tube (transparent)

Extracted oil injection silicon adapter (black)

Extracted oil syringe

Extracted oil bottle

Waste oil extraction tube (black)

# Oil Change Kit



New oil injection silicon adapter (white)
 New oil injection syringe
 New oil bottle
 New oil injection tube (transparent)
 Extracted oil injection silicon adapter (black)
 Extracted oil syringe
 Extracted oil bottle
 Waste oil extraction tube (black)



## **X** Oil Change Using Oil Kit















push to put the old oil inside the bottle.











## Filter Change Using Filter Kit

#### **Changing HEPA Filter**



1. Take out the new HEPA filter



2. Remove the old HEPA filter by turning counterclockwise



3. Replace it with new HEPA filter by turning clockwise

#### **Changing Ozone Filter**



1. Ozone filter can be found on the left side of the product.



2. Remove the Knobs



3. Remove the Ozone filter and replace it with new Ozone filter