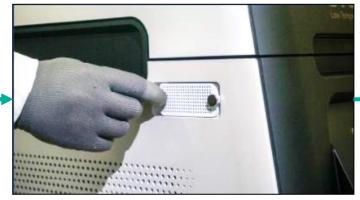

#### **Changing HEPA Filter**

1. Take out the new HEPA filter

2. Remove the old HEPA filter by turning counterclockwise

3. Replace it with new HEPA filter by turning clockwise