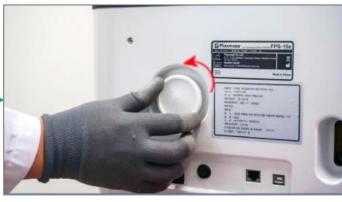

#### **Changing HEPA Filter**

1. Take out the new HEPA filter

2. Remove the old HEPA filter by turning counterclockwise

3. Replace it with new HEPA filter by turning clockwise