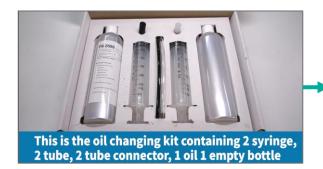

# Oil Change Kit

New oil injection silicon adapter (white)
 New oil injection syringe
 New oil bottle
 New oil injection tube (transparent)
 Extracted oil injection silicon adapter (black)
 Extracted oil syringe
 Extracted oil bottle
 Waste oil extraction tube (black)