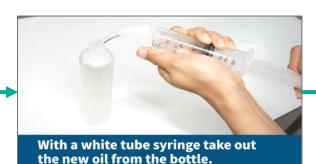

|
| С | Ozone Filter<br>(Two hand knobs) |
| D | VC Cartridge                     |
| Ε | Deodorizing Filter               |

#### 12M Oil Kit



New oil injection silicon adapter (white)

New oil injection syringe

New oil bottle

Α

В

D

Ε

G

Н

New oil injection tube (transparent)

Extracted oil injection silicon adapter (black)

Extracted oil syringe

Extracted oil bottle

Waste oil extraction tube (black)

# Oil Change Kit



New oil injection silicon adapter (white)
 New oil injection syringe
 New oil bottle
 New oil injection tube (transparent)
 Extracted oil injection silicon adapter (black)
 Extracted oil syringe
 Extracted oil bottle
 Waste oil extraction tube (black)



## **X** Oil Change Using Oil Kit















push to put the old oil inside the bottle.











## Filter Change Using Filter Kit

#### **Changing HEPA Filter**



1. Take out the new HEPA filter



2. Remove the old HEPA filter by turning counterclockwise



3. Replace it with new HEPA filter by turning clockwise

#### **Changing Ozone Filter**



1. Ozone filter can be found on the left side of the product.



2. Remove the Knobs



3. Remove the Ozone filter and replace it with new Ozone filter