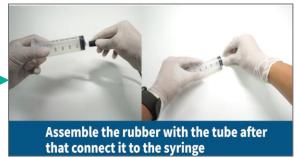

----------------------------|
| В | Chamber Filter                   |
| С | Ozone Filter<br>(Two hand knobs) |
| D | VC Cartridge                     |
| Ε | Deodorizing Filter               |

#### 12M Oil Kit



New oil injection silicon adapter (white)

New oil injection syringe

New oil bottle

Α

В

D

Ε

G

Н

New oil injection tube (transparent)

Extracted oil injection silicon adapter (black)

Extracted oil syringe

Extracted oil bottle

Waste oil extraction tube (black)

# Oil Change Kit



New oil injection silicon adapter (white)
 New oil injection syringe
 New oil bottle
 New oil injection tube (transparent)
 Extracted oil injection silicon adapter (black)
 Extracted oil syringe
 Extracted oil bottle
 Waste oil extraction tube (black)



## **X** Oil Change Using Oil Kit















push to put the old oil inside the bottle.











## Filter Change Using Filter Kit

#### **Changing HEPA Filter**



1. Take out the new HEPA filter



2. Remove the old HEPA filter by turning counterclockwise



3. Replace it with new HEPA filter by turning clockwise

#### **Changing Ozone Filter**



1. Ozone filter can be found on the left side of the product.



2. Remove the Knobs



3. Remove the Ozone filter and replace it with new Ozone filter