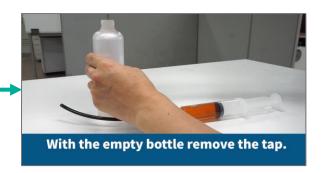

----------------------|
| В | Chamber Filter                   |
| С | Ozone Filter<br>(Two hand knobs) |
| D | VC Cartridge                     |
| Ε | Deodorizing Filter               |

#### 12M Oil Kit



New oil injection silicon adapter (white)

New oil injection syringe

New oil bottle

Α

В

D

Ε

G

Н

New oil injection tube (transparent)

Extracted oil injection silicon adapter (black)

Extracted oil syringe

Extracted oil bottle

Waste oil extraction tube (black)

# Oil Change Kit



New oil injection silicon adapter (white)
 New oil injection syringe
 New oil bottle
 New oil injection tube (transparent)
 Extracted oil injection silicon adapter (black)
 Extracted oil syringe
 Extracted oil bottle
 Waste oil extraction tube (black)



## **X** Oil Change Using Oil Kit















push to put the old oil inside the bottle.











## Filter Change Using Filter Kit

#### **Changing HEPA Filter**



1. Take out the new HEPA filter



2. Remove the old HEPA filter by turning counterclockwise



3. Replace it with new HEPA filter by turning clockwise

#### **Changing Ozone Filter**



1. Ozone filter can be found on the left side of the product.



2. Remove the Knobs



3. Remove the Ozone filter and replace it with new Ozone filter