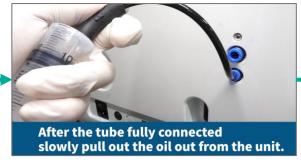

------------------------|
| В | Chamber Filter                   |
| С | Ozone Filter<br>(Two hand knobs) |
| D | VC Cartridge                     |
| Ε | Deodorizing Filter               |

#### 12M Oil Kit



New oil injection silicon adapter (white)

New oil injection syringe

New oil bottle

Α

В

D

Ε

G

Н

New oil injection tube (transparent)

Extracted oil injection silicon adapter (black)

Extracted oil syringe

Extracted oil bottle

Waste oil extraction tube (black)

# Oil Change Kit



New oil injection silicon adapter (white)
 New oil injection syringe
 New oil bottle
 New oil injection tube (transparent)
 Extracted oil injection silicon adapter (black)
 Extracted oil syringe
 Extracted oil bottle
 Waste oil extraction tube (black)



## **X** Oil Change Using Oil Kit















push to put the old oil inside the bottle.











## Filter Change Using Filter Kit

#### **Changing HEPA Filter**



1. Take out the new HEPA filter



2. Remove the old HEPA filter by turning counterclockwise



3. Replace it with new HEPA filter by turning clockwise

#### **Changing Ozone Filter**



1. Ozone filter can be found on the left side of the product.



2. Remove the Knobs



3. Remove the Ozone filter and replace it with new Ozone filter