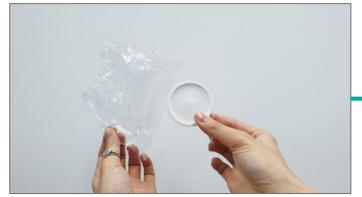

#### **Changing HEPA Filter**

1. Take out the new HEPA filter

2. Remove the old HEPA filter by turning counterclockwise

3. Replace it with new HEPA filter by turning clockwise