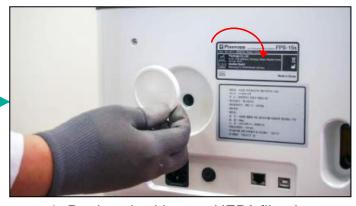

#### **Changing HEPA Filter**

1. Take out the new HEPA filter

2. Remove the old HEPA filter by turning counterclockwise

3. Replace it with new HEPA filter by turning clockwise