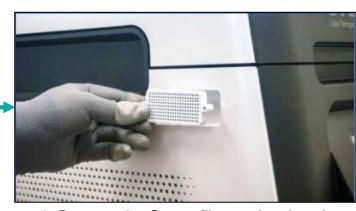

#### **Changing HEPA Filter**

1. Take out the new HEPA filter

2. Remove the old HEPA filter by turning counterclockwise

3. Replace it with new HEPA filter by turning clockwise