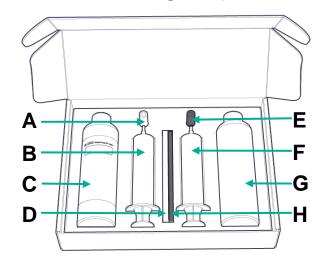

#### 12M Oil Kit

New oil injection silicon adapter (white)

New oil injection syringe

New oil bottle

Α

В

D

Ε

G

Н

New oil injection tube (transparent)

Extracted oil injection silicon adapter (black)

Extracted oil syringe

Extracted oil bottle

Waste oil extraction tube (black)