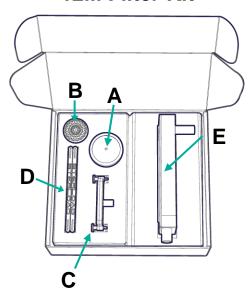

#### 12M Filter Kit

| Α | HEPA Filter                      |
|---|----------------------------------|
| В | Chamber Filter                   |
| С | Ozone Filter<br>(Two hand knobs) |
| D | VC Cartridge                     |
| Ε | Deodorizing Filter               |