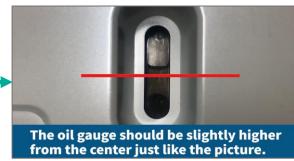

|
| С | Ozone Filter<br>(Two hand knobs) |
| D | VC Cartridge                     |
| Ε | Deodorizing Filter               |

#### 12M Oil Kit



New oil injection silicon adapter (white)

New oil injection syringe

New oil bottle

Α

В

D

Ε

G

Н

New oil injection tube (transparent)

Extracted oil injection silicon adapter (black)

Extracted oil syringe

Extracted oil bottle

Waste oil extraction tube (black)

# Oil Change Kit



New oil injection silicon adapter (white)
 New oil injection syringe
 New oil bottle
 New oil injection tube (transparent)
 Extracted oil injection silicon adapter (black)
 Extracted oil syringe
 Extracted oil bottle
 Waste oil extraction tube (black)



## **X** Oil Change Using Oil Kit















push to put the old oil inside the bottle.











## Filter Change Using Filter Kit

#### **Changing HEPA Filter**



1. Take out the new HEPA filter



2. Remove the old HEPA filter by turning counterclockwise



3. Replace it with new HEPA filter by turning clockwise

#### **Changing Ozone Filter**



1. Ozone filter can be found on the left side of the product.



2. Remove the Knobs



3. Remove the Ozone filter and replace it with new Ozone filter