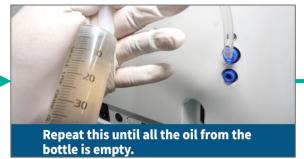

|
| С | Ozone Filter<br>(Two hand knobs) |
| D | VC Cartridge                     |
| Ε | Deodorizing Filter               |

#### 12M Oil Kit



New oil injection silicon adapter (white)

New oil injection syringe

New oil bottle

Α

В

D

Ε

G

Н

New oil injection tube (transparent)

Extracted oil injection silicon adapter (black)

Extracted oil syringe

Extracted oil bottle

Waste oil extraction tube (black)

# Oil Change Kit



New oil injection silicon adapter (white)
 New oil injection syringe
 New oil bottle
 New oil injection tube (transparent)
 Extracted oil injection silicon adapter (black)
 Extracted oil syringe
 Extracted oil bottle
 Waste oil extraction tube (black)



## **X** Oil Change Using Oil Kit















push to put the old oil inside the bottle.











## Filter Change Using Filter Kit

#### **Changing HEPA Filter**



1. Take out the new HEPA filter



2. Remove the old HEPA filter by turning counterclockwise



3. Replace it with new HEPA filter by turning clockwise

#### **Changing Ozone Filter**



1. Ozone filter can be found on the left side of the product.



2. Remove the Knobs



3. Remove the Ozone filter and replace it with new Ozone filter