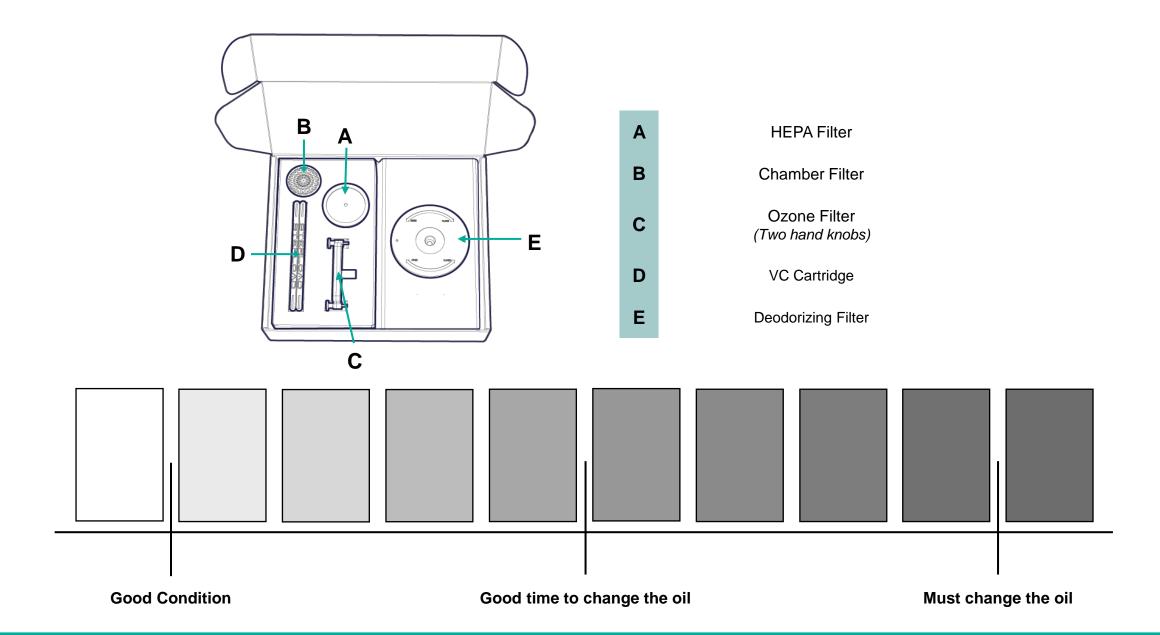

# **Maintenance Kits**

HEPA / Chamber Filter Change

A HEPA Filter

B Chamber Filter

C Ozone Filter
(Two hand knobs)

VC Cartridge

E Deodorizing Filter