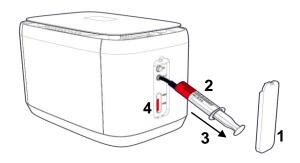

## **Maintenance**

Pump Oil Change

Remove the oil gauge cover

first

Connect the waste oil extraction tube (black) and syringe using the waste oil extraction adapter (black).

2

Put the tube of syringe until it stops and drain the oil until the oil dose not come out (6-7 times, about 280ml). Check whether the oil comes out completely through the pump oil window