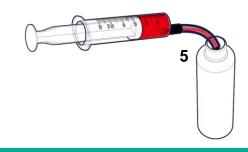

Transfer the extracted oil to waste oil bottle and discard the oil depending on your country law

6

adapter (white).

To inject new oil, connect the oil injection tube (transparent) and syringe using the oil injection

Put the syringe tube into the new oil bottle and fill the syringe with oil.

7

Put the tube into the inlet until it stops and inject oil. Repeat the process to inject oil to the end.

8

After injecting oil, check the oil is in between Max & Min sign as marked on the cover