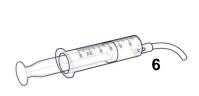

Put the syringe tube into the new oil bottle and fill the syringe with oil.

7

Put the tube into the inlet until it stops and inject oil. Repeat the process to inject oil to the end.

8

After injecting oil, check the oil is in between Max & Min sign as marked on the cover