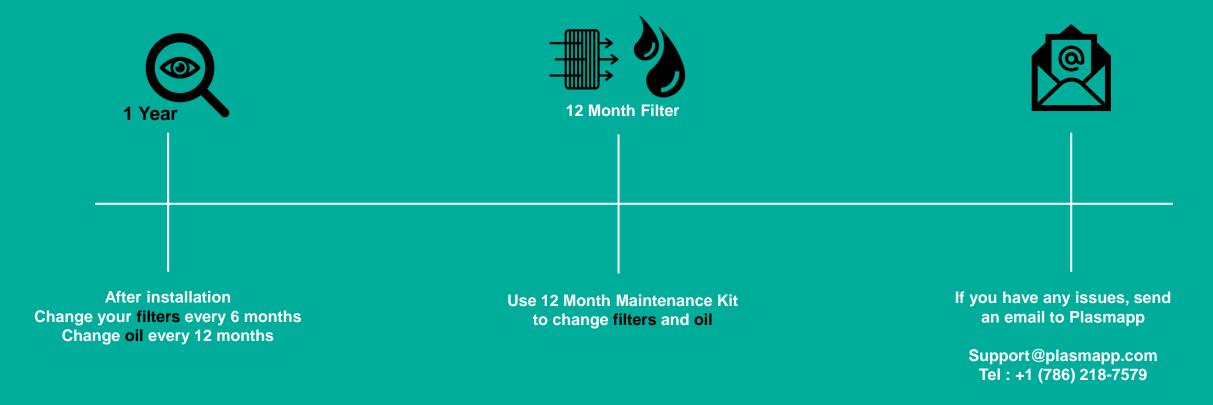

# **Basic Maintenance**

**STERLINK** mini 12M with Deo Filter

## **12 Month Maintenance**