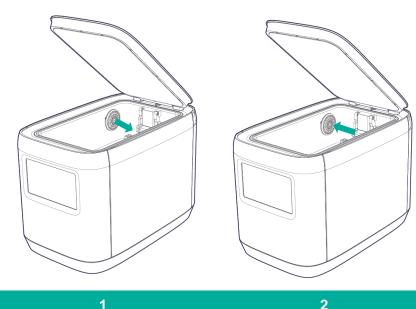

### **Chamber Filter Change**

Pull up & remove the chamber filter in the chamber

Make the new chamber filter fit in the hole &
Push to the end