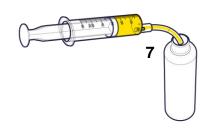

Transfer the extracted oil to waste oil bottle and discard the oil depending on your country law

6

adapter (white).

To inject new oil, connect the oil injection tube (transparent) and syringe using the oil injection

Put the syringe tube into the new oil bottle and fill the syringe with oil.

7

Put the tube into the inlet until it stops and inject oil. Repeat the process to inject oil to the end.

8

After injecting oil, check the oil is in between Max & Min sign as marked on the cover