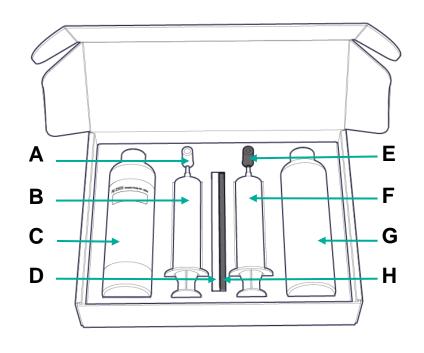

# Oil Change Kit

New oil injection silicon adapter (white)
 New oil injection syringe
 New oil bottle
 New oil injection tube (transparent)
 Extracted oil injection silicon adapter (black)
 Extracted oil syringe
 Extracted oil bottle
 Waste oil extraction tube (black)