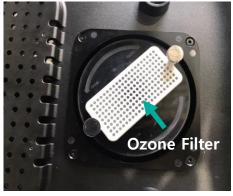

# **Maintenance**

Deodorizing & Ozone Filter Change

1

Remove the upper cover of MINI Beta

Turn the deodorizing filter &
Ozone filter together
counterclockwise and remove
from the MINI

2

Fix the Ozone filter using hand knob on the deodorizing filter