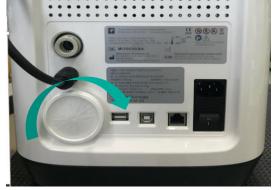

### **HEPA Filter Change**

----

Check the HEPA filter in the back of the product

Turn the HEPA filter counterclockwise and remove the used HEPA filter.

Unwrap the new HEPA filter first, fit into the hole, and turn the HEPA filter clockwise.