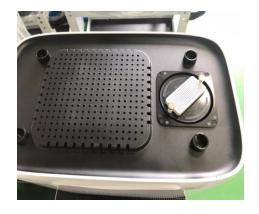

# **Maintenance**

Deodorizing & Ozone Filter Change

1

Remove the upper cover of MINI Beta

Turn the deodorizing filter &
Ozone filter together
counterclockwise and remove
from the MINI

2

Fix the Ozone filter using hand knob on the deodorizing filter

3

Put the deodorizing filter to the filter case hole and turn it clockwise for fixation