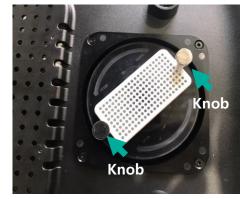

# **Maintenance**

Deodorizing & Ozone Filter Change

1

Remove the upper cover of MINI Beta

Turn the deodorizing filter &
Ozone filter together
counterclockwise and remove
from the MINI

2

Fix the Ozone filter using hand knob on the deodorizing filter

3

Put the deodorizing filter to the filter case hole and turn it clockwise for fixation