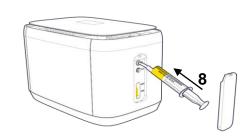

Put the syringe tube into the new oil bottle and fill the syringe with oil.

7

Put the tube into the inlet until it stops and inject oil. Repeat the process to inject oil to the end.

8

After injecting oil, check the oil is in between Max & Min sign as marked on the cover

9

& Close the oil gauge cover