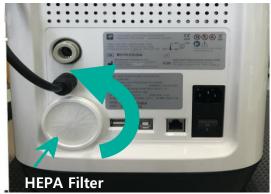

### **HEPA Filter Change**

----

Check the HEPA filter in the back of the product

Turn the HEPA filter counterclockwise and remove the used HEPA filter.

Unwrap the new HEPA filter first, fit into the hole, and turn the HEPA filter clockwise.