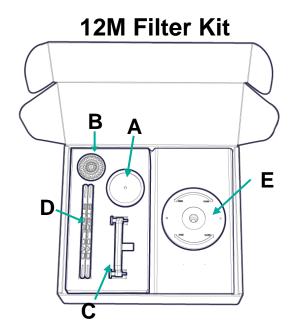

# **Maintenance Kits**

HEPA / Chamber Filter Change

A HEPA Filter

B Chamber Filter

C Ozone Filter
(Two hand knobs)

VC Cartridge

E Deodorizing Filter