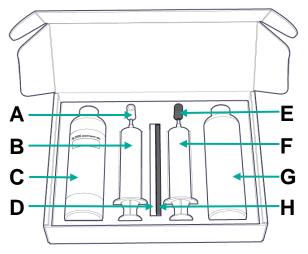

#### 12M Oil Filter Kit

New oil injection silicon adapter (white)

New oil injection syringe

New oil bottle

C

D

Ε

G

Н

New oil injection tube (transparent)

Extracted oil injection silicon adapter (black)

Extracted oil syringe

Extracted oil bottle

Waste oil extraction tube (black)