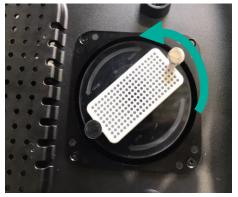

# **Maintenance**

Deodorizing & Ozone Filter Change

1

Remove the upper cover of MINI Beta

Turn the deodorizing filter &
Ozone filter together
counterclockwise and remove
from the MINI

2

Fix the Ozone filter using hand knob on the deodorizing filter