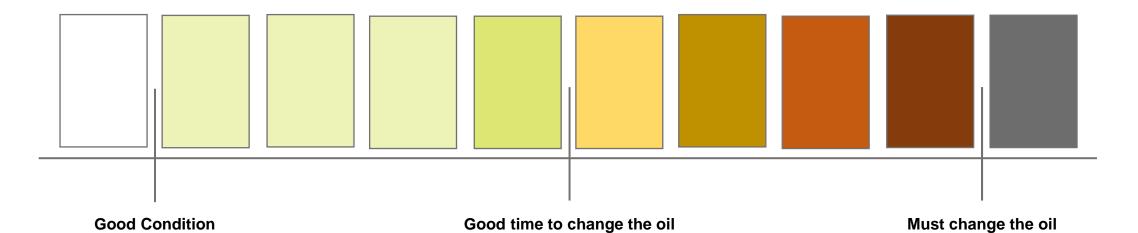

**STERLINK** mini 12M with Deo Filter

## **12 Month Maintenance**



# **Maintenance Kits**

HEPA / Chamber Filter Change



A HEPA Filter

B Chamber Filter

C Ozone Filter
(Two hand knobs)

VC Cartridge

E Deodorizing Filter

#### 12M Oil Filter Kit



New oil injection silicon adapter (white)

New oil injection syringe

New oil bottle

C

D

Ε

G

Н

New oil injection tube (transparent)

Extracted oil injection silicon adapter (black)

Extracted oil syringe

Extracted oil bottle

Waste oil extraction tube (black)



# Oil Change Kit



New oil injection silicon adapter (white)
 New oil injection syringe
 New oil bottle
 New oil injection tube (transparent)
 Extracted oil injection silicon adapter (black)
 Extracted oil syringe
 Extracted oil bottle
 Waste oil extraction tube (black)



## **Maintenance**

Pump Oil Change





Remove the oil gauge cover

first

Connect the waste oil extraction tube (black) and syringe using the waste oil extraction adapter (black).

2

Put the tube of syringe until it stops and drain the oil until the oil dose not come out (6-7 times, about 280ml). Check whether the oil comes out completely through the pump oil window

Transfer the extracted oil to waste oil bottle and discard the oil depending on your country law









6

adapter (white).

To inject new oil, connect the oil injection tube (transparent) and syringe using the oil injection

Put the syringe tube into the new oil bottle and fill the syringe with oil.

7

Put the tube into the inlet until it stops and inject oil. Repeat the process to inject oil to the end.

8

After inj