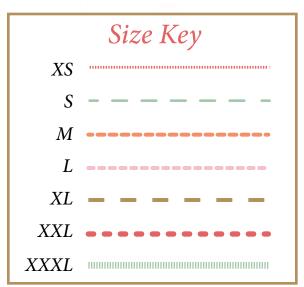

## Summer Dawn

copyright 2017

Front Skirt

Cut 2 (mirror images)

3/8" (1cm) seam allowance included

Stretch

a a