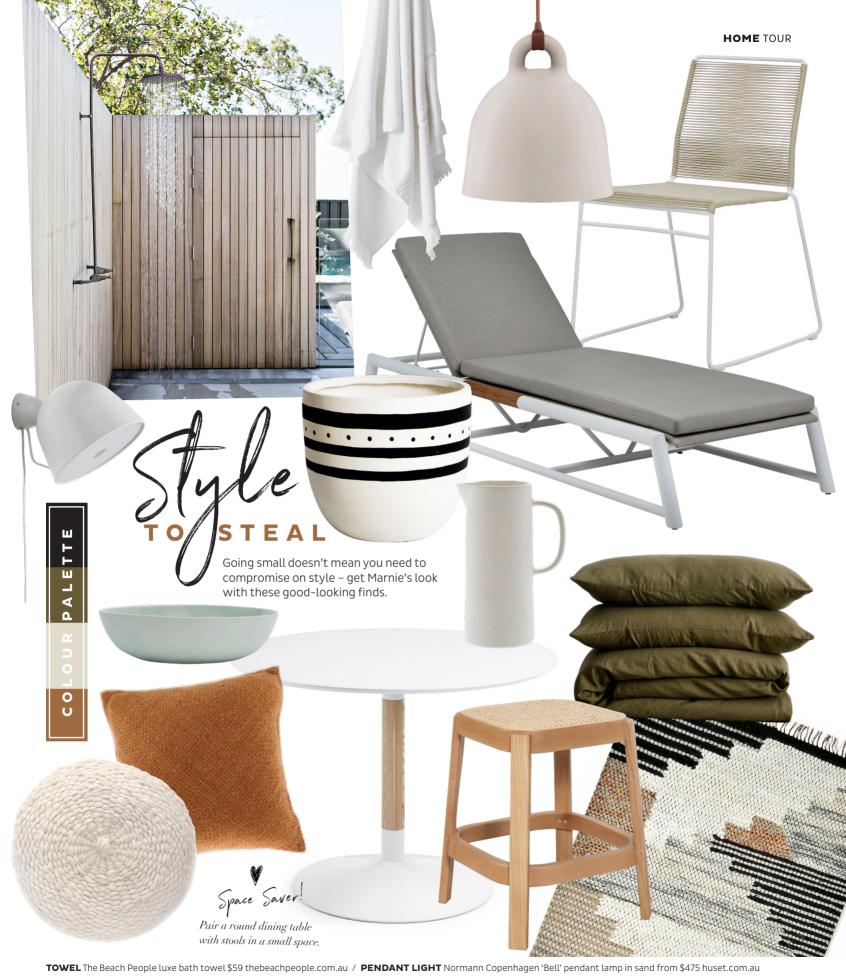

OUTDOOR CHAIR GlobeWest 'Marina' sleigh dining chair \$450 globewest.com.au / SUNBED GlobeWest 'Antigua' sunbed \$2,415 globewest.com.au / WALL LIGHT Woud 'Kuppi' wall light \$425 rjliving.com.au / POT Pop & Scott 'Pearl' pot from \$145 popandscott.com / BOWL Marmoset Found 'Cloud' bowl in light blue (L) \$79 marmosetfound.com.au CUSHIONS Pampa 'Monte' cushions #24 and #31 \$185 each pampa.com.au / DINING TABLE 'Castillo' round dining table (110cm) \$439 livingstyles.com.au / JUG Zakkia 'Classic' jug in white \$54 zakkia.com.au / QUILT COVER SET Cultiver queen size linen duvet cover set in olive \$355 cultiver.com.au / STOOL Cane Collection cane stool (low) \$395 clickonfurniture.com.au / RUG West Elm 'Colca' wool rug (244 x 305cm) \$1,199 westelm.com.au