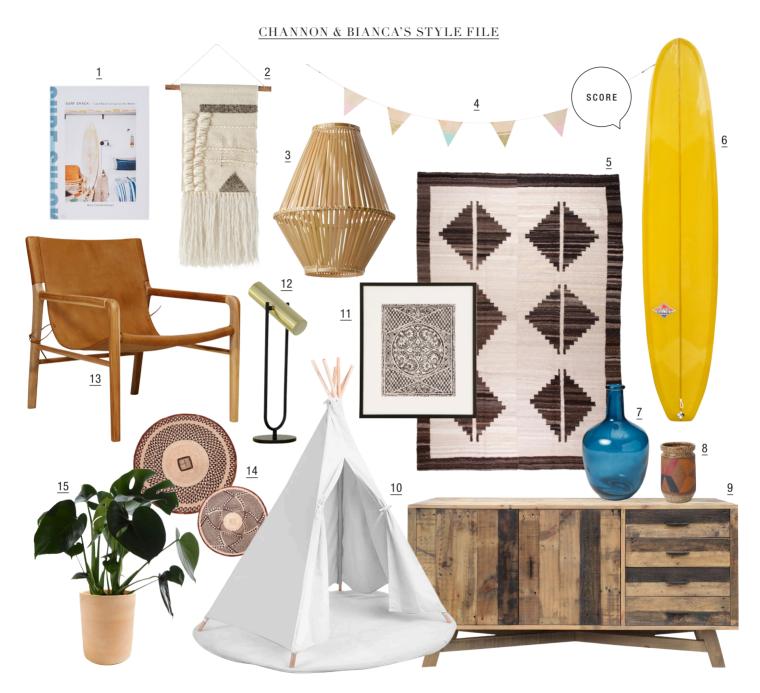

1 Surf Shack: Laid-back Living By The Water book by Nina Freudenberger, \$49.90, Booktopia. 2 Sherpa wall hanging (30cm x 45cm), \$74.95, Hardtofind. 3 Jassa pendant lamp shade, \$29.95, Ikea. 4 Bunting flag in Pastel, \$5, Kmart. 5 Pampa "Monte #0142" rug (2m x 2.9m), \$3795, Modern Times. 6 Old School CM207 surfboard, \$1840, Classic Malibu. 7 Tall blue glass vase (30cm high), \$15, Target. 8 Kat and Roger "Straight" vase (20cm high), \$240, Douglas and Bec. 9 Wheaton buffet table (1.65m x 45cm x 85cm), \$899, LivingStyles. 10 Resort Living "Jossie" tepee tent, \$119.95, Zanui. 11 Woodcut in Black // I print (60cm x 70cm), \$369, Oz Design Furniture. 12 Oslo Home "Jeb" table lamp in Brass, \$169, Temple & Webster. 13 Leather sling chair in Teak/Tan, \$840, Fenton & Fenton. 14 Medium Binga basket (38cm), \$79, and Large (40cm), \$99, Home by Tribal. 15 Monstera "deliciosa" plant, \$26.95, Bunnings, in Handthrown Cylinder planter, \$345, Garden Life.