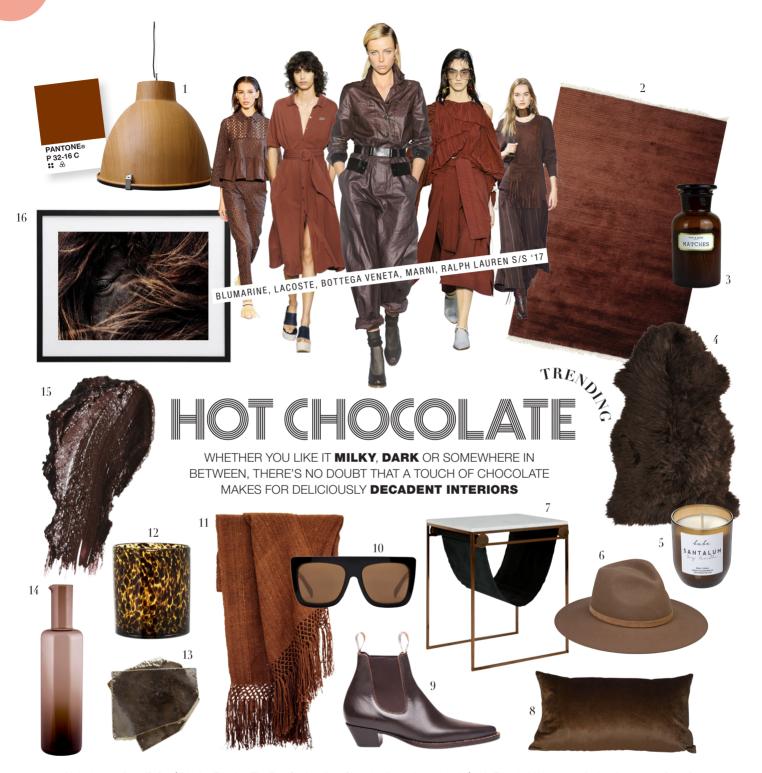

1 Helsinki pendant light, \$209.95, Zanui. 2 The Rug Society "Lux Chocolate" rug (2m x 2.9m), \$529, Temple & Webster. 3 Amber Apothecary jar of matches, \$29.95, The Vignette Room. 4 Skold sheepskin in Dark Brown, \$79, Ikea. 5 Babe 160g "Santalum" candle, \$35, Mind Over Manor. 6 The Grove hat, \$99, Lack of Color. 7 Wintour side table, \$499, Freedom. 8 Iosis France cushion in Noisette, \$120, Francalia. 9 Millicent boot in Chestnut, \$545, RM Williams. 10 Cafe Racer sunglasses in Black/Brown, \$55, Quay Australia. 11 Pampa throw in Tobacco, \$320, We Are Triibe. 12 Medium glass flowerpot in Amber, \$39.95, French Bazaar. 13 Quartz coasters in Smoke/Gold Rim, \$187 for four, The Vignette Room. 14 Baja bottle in Chocolate, \$34, Bloom & Co. 15 MAC lipstick in Film Noir, \$36, David Jones. 16 Calmness print by Gigja Einarsdottir (55cm x 70cm), \$290 framed, Urban Road.