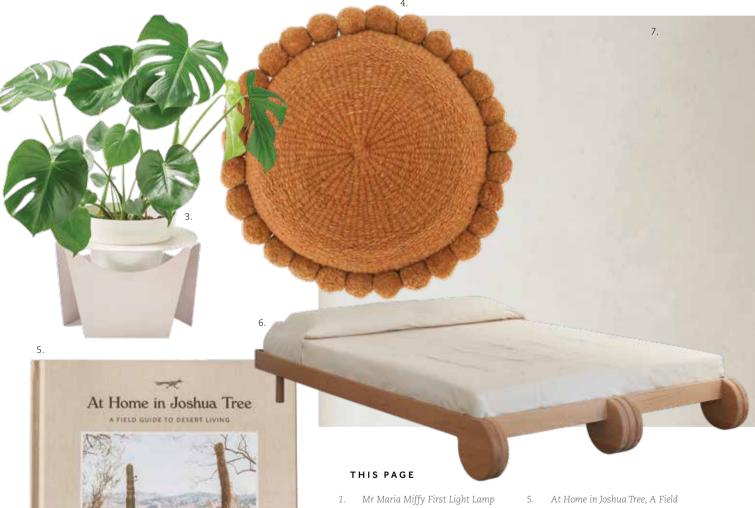

SARA and RICH COMBS, creature of the Joshua Tive Hirese

- \$132, themodernnursery.com
- Leif Lillpilly Hand Wash, \$35, leifproducts.com
- Sheet Metal Plant Stand in Blush, \$220, bendo.com.au
- Monte Pom Pom cushion No 27, \$195, pampa.com.au
- Guide to Desert Living \$45, pampa.com.au
- American Oak Queen Bed, \$7250, oliviabossy.com
- ROCKCOTE Marrakesh in Natural White, rockcote.com.au