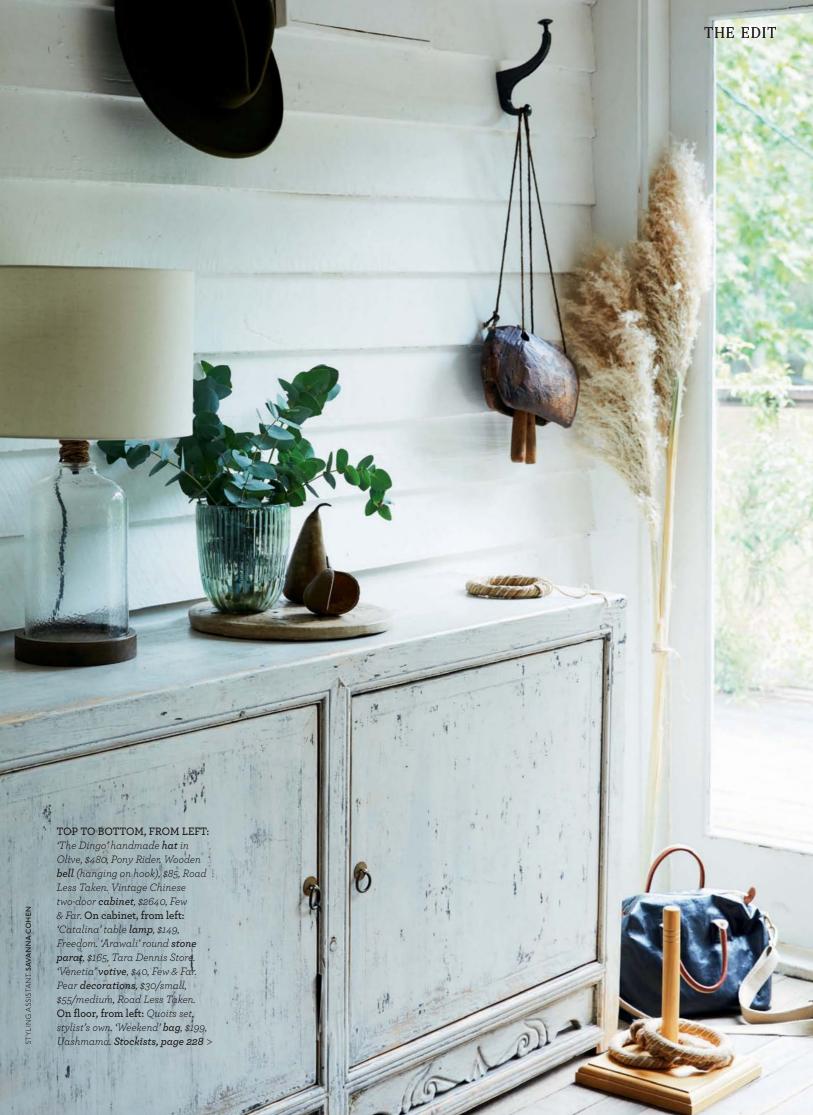

TOP LEFT, FROM BACK TO FRONT: Linen duvet cover in Olive, \$355/queen set, Cultiver. 'Porteno #3' cushion, \$190, Pampa. Linen flat sheet in Ayrton (white), \$395/queen set, Hale Mercantile Co. 'Soraya' Moroccan blanket with pom poms, \$400, Barefoot Gypsy. 'Tangiers Natural' tray, \$39.99, Adairs. On tray, from left: 'Tierra' side plate, \$14, Freedom. 'Ritual' mug, \$10.95, Tara Dennis Store. 'Ellanie' ceramic vase, \$34.95/set of 3, Sheridan. BOTTOM RIGHT, FROM TOP: 'Lilly' milk pot, \$6, Early Settler. 'Sinclair' knit throw in Coal, \$59.99, Adairs. 'Crush' linen throw in Fysk Melange, \$295, Hale Mercantile Co. 'Corrigin' throw in White, \$299.95, Sheridan. OPPOSITE PAGE, FROM LEFT: 'Bentley' table lamps, \$189 each, Beacon Lighting. On bed, from back: 'Nimes' linen fitted she