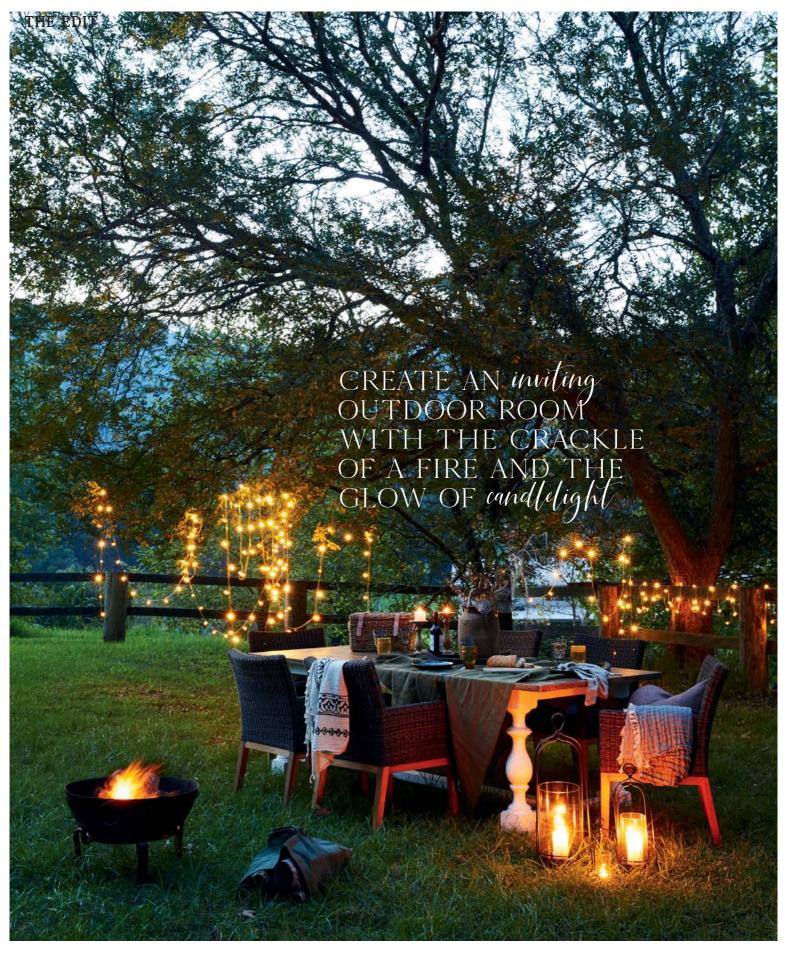

FROM LEFT: Fire pit with stand, \$425, Road Less Taken. 'Camp Fire' timber carry bag in Forest Green, \$99, Pony Rider. 'Juno' outdoor dining chairs, \$699 each, Eco Outdoor. 'Ellena' dining table, \$1699, Early Settler. On table, from left: 'Savona' basket, \$89, Early Settler. 'Gala' acrylic wine glasses in Blue, \$8 each, 'Seville' tumblers in Yellow, \$10 each, all Few & Far. Wood base candlesticks, from \$34.95/small, Bed Bath N' Table. 'Studio' tray, \$35, Early Settler. Indian pot, \$220, Water Tiger. Japanese dinner plates, \$22.50 each, napkins in Olive, \$35 each, all Road Less Taken. 'Arawali' round stone parat, \$165, Tara Dennis Store. 'Nimes' linen tablecloth in Olive, \$99.95, Linen House. On grass: Hanging lanterns, \$49/small, \$99/medium, \$149/large, all West Elm. On chairs: 'Isobel' throw in White (left), \$150, Cultiver. 'Crush' throw in Tempest Melange, \$295, Hale Mercantile Co. 'Dune' cushion in Desert Rose, \$79.95, Eadie Lifestyle. Stockists, page 228