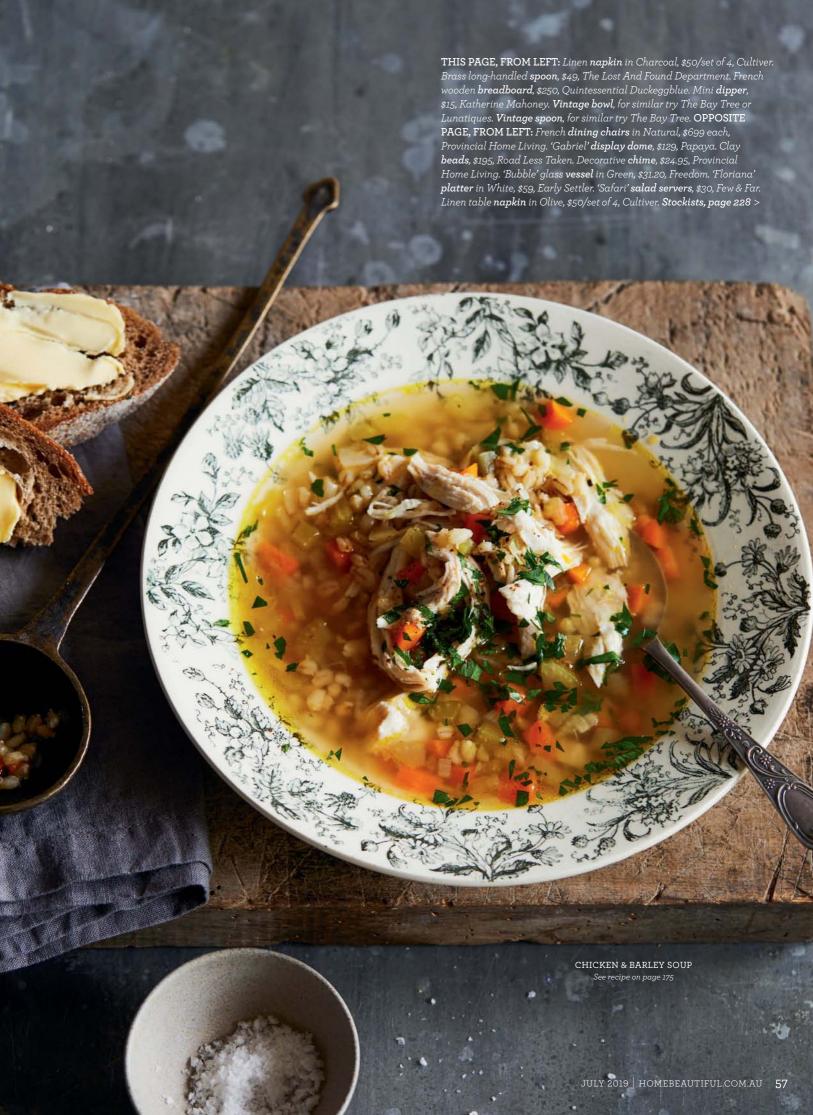

'Dune' cushion in Desert Rose, \$79.95, Eadie Lifestyle. 'Cantina' coffee table in Oak, \$849, Oz Design Furniture. On coffee table: 'Ritual' mug, \$10.95, 'Ritual' small dish, \$6.95, both Tara Dennis Store. Petrified wood slice, \$75, Few & Far. Handwoven napkin, \$35, Road Less Taken. 'Borneo' basket, \$129, Water Tiger. Clay decorative beads, \$195, bone inlay box, \$50, both Road Less Taken. 'Melby' ceramic vase, \$39.95, Sheridan. On side table: Turkish pot, \$275, Water Tiger. On floor, from left: 'Geant' cushion in Natural, \$109.95, Eadie Lifestyle. 'Cicely' woven basket, \$159, Papaya. 'Puna' blanket in Pepper (in basket), \$365, Pampa. 'Max' ottoman in Olive, \$1295, Project 82. 'Zainne' vintage rug, \$2585, Few & Far. Stockists, page 228 > JOHN. 2019 HOMEBEAUTIFUL.COM.AU 55









## CRADLE A CUP OF TEA AND A warm slice OF CAKE BEFORE RETREATING FIRESIDE

TOP LEFT: Glass carved jug, \$24.95, The Lost And Found Department. Linen napkin in Olive Green, \$50/set of 4, Cultiver. Vintage cake rack, for similar try The Lost And Found Department. Vintage plate, for similar try The Bay Tree. Timna Taylor small beakers, \$59 each, The DEA Store. TOP RIGHT: Vintage wooden basket, \$110, The Lost And Found Department. RIGHT: Jac + Jack Kiki' pure cashmere cardigan, \$899, Quintessential Duckeggblue. Stoneware glazed beakers, \$40 each, stoneware glazed small plate, \$23, medium plate, \$45, all Katherine Mahoney. Vintage teaspoon, \$3, The Lost And Found Department. 'Mizu' teapot, \$120, The DEA Store. Vintage books, \$30 each, Quintessential Duckeggblue. OPPOSITE, CLOCK