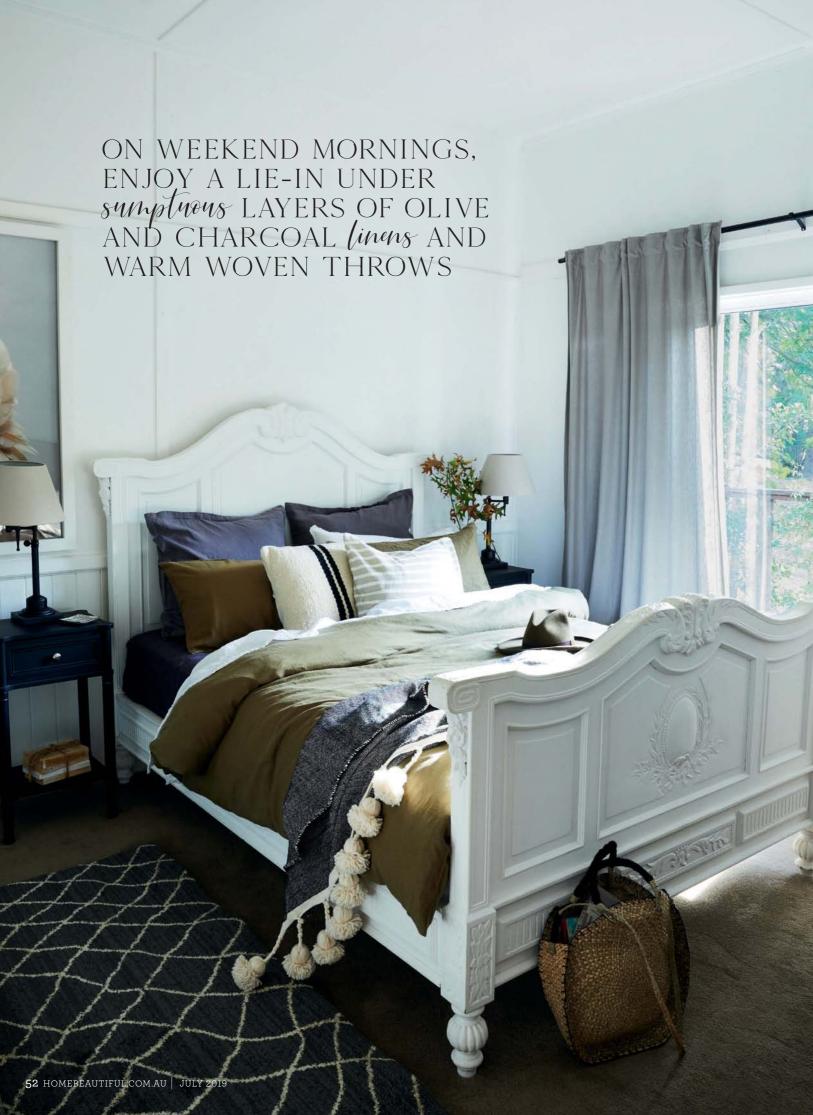

TOP LEFT, FROM BACK TO FRONT: Linen duvet cover in Olive, \$355/queen set, Cultiver. 'Porteno #3' cushion, \$190, Pampa. Linen flat sheet in Ayrton (white), \$395/queen set, Hale Mercantile Co. 'Soraya' Moroccan blanket with pom poms, \$400, Barefoot Gypsy. 'Tangiers Natural' tray, \$39.99, Adairs. On tray, from left: 'Tierra' side plate, \$14, Freedom. 'Ritual' mug, \$10.95, Tara Dennis Store. 'Ellanie' ceramic vase, \$34.95/set of 3, Sheridan. BOTTOM RIGHT, FROM TOP: 'Lilly' milk pot, \$6, Early Settler. 'Sinclair' knit throw in Coal, \$59.99, Adairs. 'Crush' linen throw in Fysk Melange, \$295, Hale Mercantile Co. 'Corrigin' throw in White, \$299.95, Sheridan. OPPOSITE PAGE, FROM LEFT: 'Bentley' table lamps, \$189 each, Beacon Lighting. On bed, from back: 'Nimes' linen fitted sheet in Magnet, \$389.95/queen set, Linen House. Euro linen pillowcases in Charcoal Grey, \$95/pair, standard linen pillowcases in Olive, \$85/pair, all Cultiver. 'Basix' standard pillowcase in Ayrton (white), \$59, Hale Mercantile Co. 'Porteno #3' cushion (with black stripes), \$190, Pampa. 'Coitier' striped **cushion** in Natural, \$69.95, Eadie Lifestyle. Linen flat sheet in Ayrton, \$395/queen set, Hale Mercantile Co. Linen duvet cover in Olive, \$355/queen set, Cultiver. 'The Dingo' hat in Olive, \$480, Pony Rider. 'Soraya' Moroccan blanket with pom poms, \$400, Barefoot Gypsy. On floor, from left: Moroccan rug in Grey, \$899/240cm x 330cm, Oz Design Furniture. 'Stella' bag, \$90, Barefoot Gypsy. Stockists, page 228 >