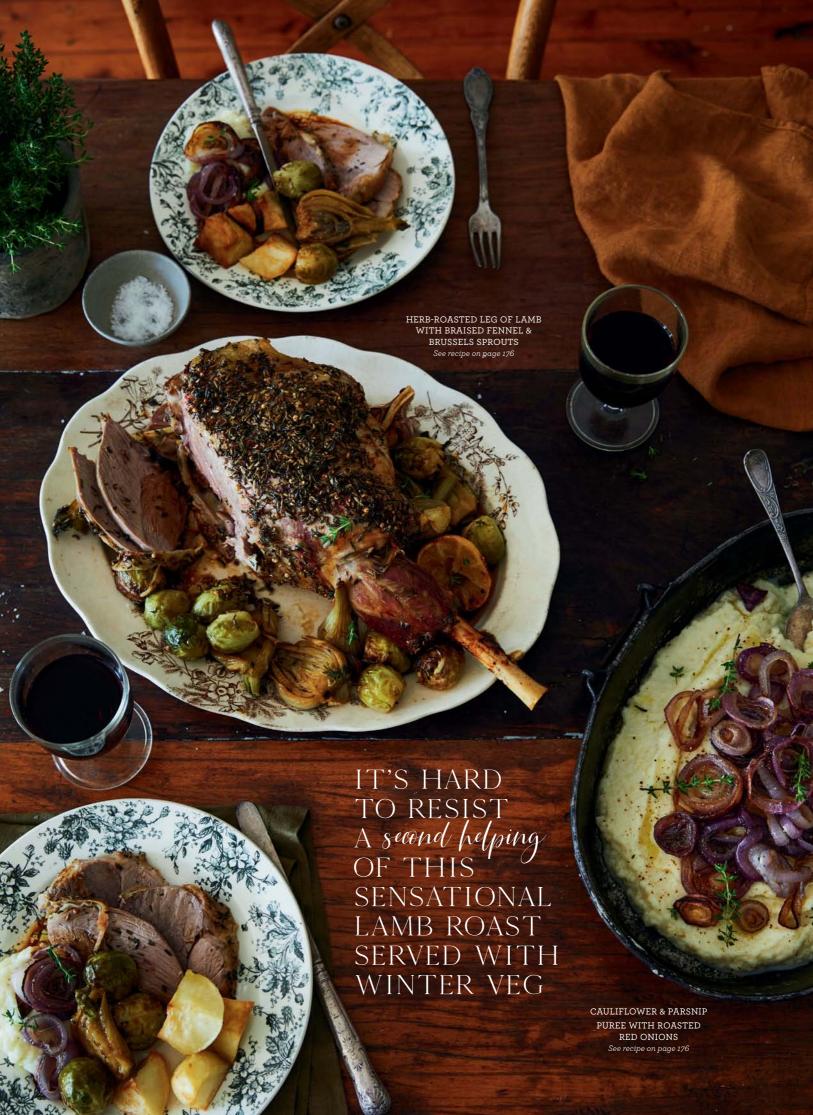

une' cushion in Desert Rose, \$79.95, Eadie Lifestyle. 'Cantina' coffee table in Oak, \$849, Oz Design Furniture. On coffee table: 'Ritual' mug, \$10.95, 'Ritual' small dish, \$6.95, both Tara Dennis Store. Petrified wood slice, \$75, Few & Far. Handwoven napkin, \$35, Road Less Taken. 'Borneo' basket, \$129, Water Tiger. Clay decorative beads, \$195, bone inlay box, \$50, both Road Less Taken. 'Melby' ceramic vase, \$39.95, Sheridan. On side table: Turkish pot, \$275, Water Tiger. On floor, from left: 'Geant' cushion in Natural, \$109.95, Eadie Lifestyle. 'Cicely' woven basket, \$159, Papaya. 'Puna' blanket in Pepper (in basket), \$365, Pampa. 'Max' ottoman in Olive, \$1295, Project 82. 'Zainne' vintage rug, \$2585, Few & Far. Stockists, page 228 > JOHN. 2019 HOMEBEAUTIFUL.COM.AU 55









## CRADLE A CUP OF TEA AND A warm slice OF CAKE BEFORE RETREATING FIRESIDE

TOP LEFT: Glass carved jug, \$24.95, The Lost And Found Department. Linen napkin in Olive Green, \$50/set of 4, Cultiver. Vintage cake rack, for similar try The Lost And Found Department. Vintage plate, for similar try The Bay Tree. Timna Taylor small beakers, \$59 each, The DEA Store. TOP RIGHT: Vintage wooden basket, \$110, The Lost And Found Department. RIGHT: Jac + Jack Kiki' pure cashmere cardigan, \$899, Quintessential Duckeggblue. Stoneware glazed beakers, \$40 each, stoneware glazed small plate, \$23, medium plate, \$45, all Katherine Mahoney. Vintage teaspoon, \$3, The Lost And Found Department. 'Mizu' teapot, \$120, The DEA Store. Vintage books, \$30 each, Quintessential Duckeggblue. OPPOSITE, CLOCKWI