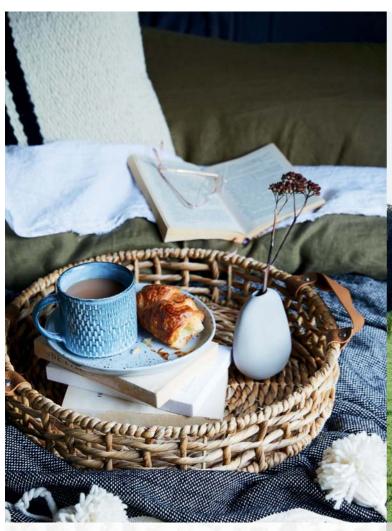

TOP LEFT, FROM BACK TO FRONT: Linen duvet cover in Olive, \$355/queen set, Cultiver. 'Porteno #3' cushion, \$190, Pampa. Linen flat sheet in Ayrton (white), \$395/queen set, Hale Mercantile Co. 'Soraya' Moroccan blanket with pom poms, \$400, Barefoot Gypsy. 'Tangiers Natural' tray, \$39.99, Adairs. On tray, from left: 'Tierra' side plate, \$14, Freedom. 'Ritual' mug, \$10.95, Tara Dennis Store. 'Ellanie' ceramic vase, \$34.95/set of 3, Sheridan. BOTTOM RIGHT, FROM TOP: 'Lilly' milk pot, \$6, Early Settler. 'Sinclair' knit throw in Coal, \$59.99, Adairs. 'Crush' linen throw in Fysk Melange, \$295, Hale Mercantile Co. 'Corrigin' throw in White, \$299.95, Sheridan. OPPOSITE PAGE, FROM LEFT: 'Bentley' table lamps, \$189 each, Beacon Lighting. On bed, from back: 'Nimes' linen fitted sheet in Magnet, \$389.95/queen set, Linen House. Euro linen pillowcases in Charcoal Grey, \$95/pair, standard linen pillowcases in Olive, \$85/pair, all Cultiver. 'Basix' standard pillowcase in Ayrton (white), \$59, Hale Mercantile Co. 'Porteno #3' cushion (with black stripes), \$190, Pampa. 'Coitier' striped **cushion** in Natural, \$69.95, Eadie Lifestyle. Linen flat sheet in Ayrton, \$395/queen set, Hale Mercantile Co. Linen duvet cover in Olive, \$355/queen set, Cultiver. 'The Dingo' hat in Olive, \$480, Pony Rider. 'Soraya' Moroccan blanket with pom poms, \$400, Barefoot Gypsy. On floor, from left: Moroccan rug in Grey, \$899/240cm x 330cm, Oz Design Furniture. 'Stella' bag, \$90, Barefoot Gypsy. Stockists, page 228 >