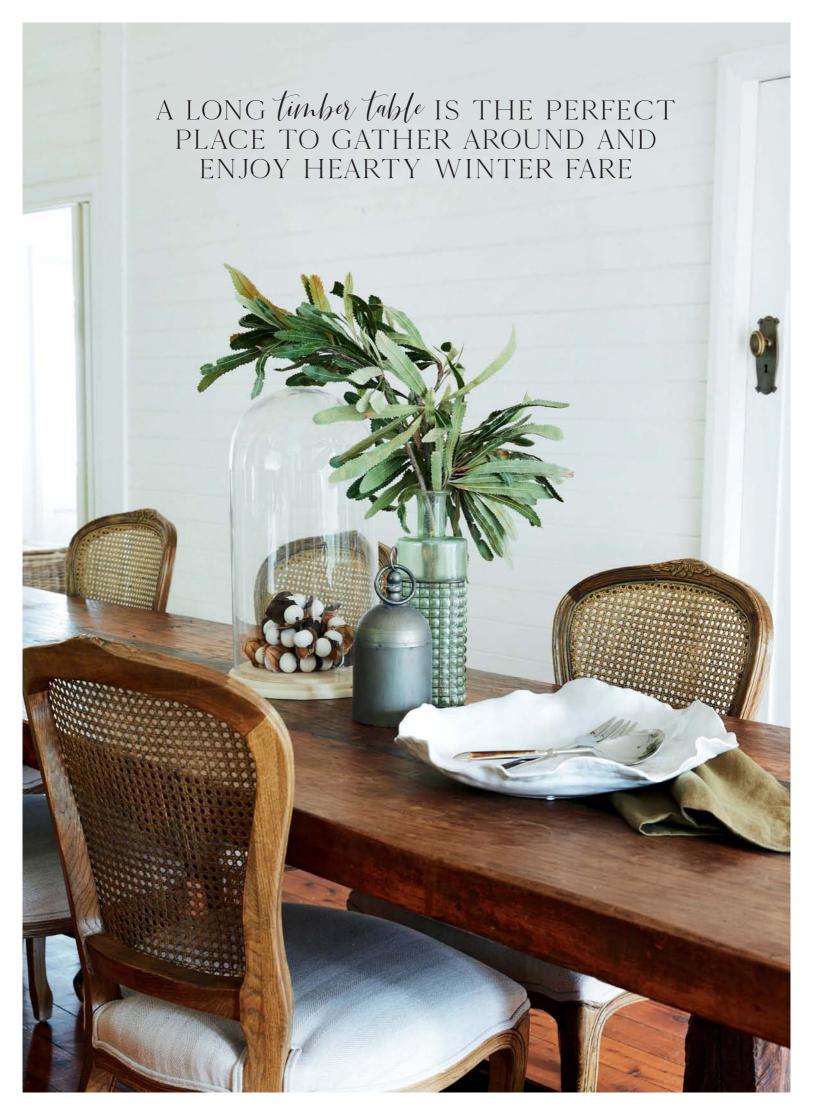

TOP, FROM LEFT: On kitchen bench: 'Cora' tealight holder in White, \$12, Early Settler. 'Eve' vase in Green, \$89, Road Less Taken. Circular 'Mandala' wall hangings, seek similar at The Dharma Door. 'Malawi' cane sofa (rear), \$1100, La Maison. 'Simonata' sofa in Natural Linen, \$3199, La Maison. On sofa, from left: Vintage washed linen cushion in Forest, \$69.99, Adairs. 'Zoe' cushion in Truffle, \$79, Tara Dennis Store. 'Pala Kilim' cushion, \$165, Few & Far. Puna' throw in Light Brown, \$320, Pampa. 'Admiral' cushion in Olive, \$99, Pony Rider. Luxury' velvet cushion in Tan, \$59.95, Aura Home. 'Dune' cushion in Desert Rose, \$79.95, Eadie Lifestyle. 'Cantina' coffee table in Oak, \$849, Oz Design Furniture. On coffee table: 'Ritual' mug, \$10.95, 'Ritual' small dish, \$6.95, both Tara Dennis Store. Petrified wood slice, \$75, Few & Far. Handwoven napkin, \$35, Road Less Taken. 'Borneo' basket, \$129, Water Tiger. Clay decorative beads, \$195, bone inlay box, \$50, both Road Less Taken. 'Melby' ceramic vase, \$39.95, Sheridan. On side table: Turkish pot, \$275, Water Tiger. On floor, from left: 'Geant' cushion in Natural, \$109.95, Eadie Lifestyle. 'Cicely' woven basket, \$159, Papaya. 'Puna' blanket in Pepper (in basket), \$365, Pampa. 'Max' ottoman in Olive, \$1295, Project 82. 'Zainne' vintage rug, \$2585, Few & Far. Stockists, page 228 > JOHN. 2019 HOMEBEAUTIFUL.COM.AU 55