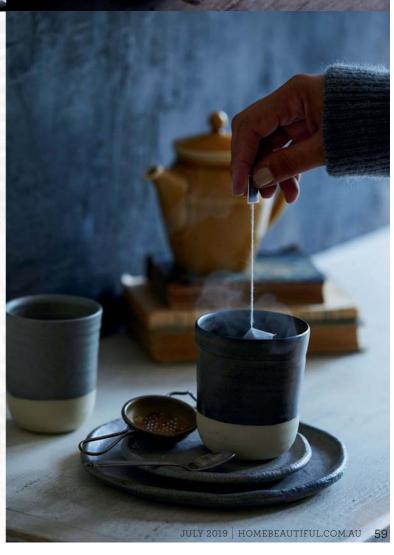

## CRADLE A CUP OF TEA AND A warm slice OF CAKE BEFORE RETREATING FIRESIDE

TOP LEFT: Glass carved jug, \$24.95, The Lost And Found Department. Linen napkin in Olive Green, \$50/set of 4, Cultiver. Vintage cake rack, for similar try The Lost And Found Department. Vintage plate, for similar try The Bay Tree. Timna Taylor small beakers, \$59 each, The DEA Store. TOP RIGHT: Vintage wooden basket, \$110, The Lost And Found Department. RIGHT: Jac + Jack Kiki' pure cashmere cardigan, \$899, Quintessential Duckeggblue. Stoneware glazed beakers, \$40 each, stoneware glazed small plate, \$23, medium plate, \$45, all Katherine Mahoney. Vintage teaspoon, \$3, The Lost And Found Department. 'Mizu' teapot, \$120, The DEA Store. Vintage books, \$30 each, Quintessential Duckeggblue. OPPOSITE, CLOCKWISE FROM TOP LEFT: Planter, for similar try Flower Power. Mini porcelain dipper, \$15, Katherine Mahoney. Vintage plateware, for similar try The Bay Tree or Lunatiques. Linen napkin in Orange, for similar try Hale Mercantile Co. Linen napkin in Olive Green, \$50/set of 4, Cultiver. Vintage cutlery and wine glasses, for similar try The Bay Tree. Stockists, page 228 >