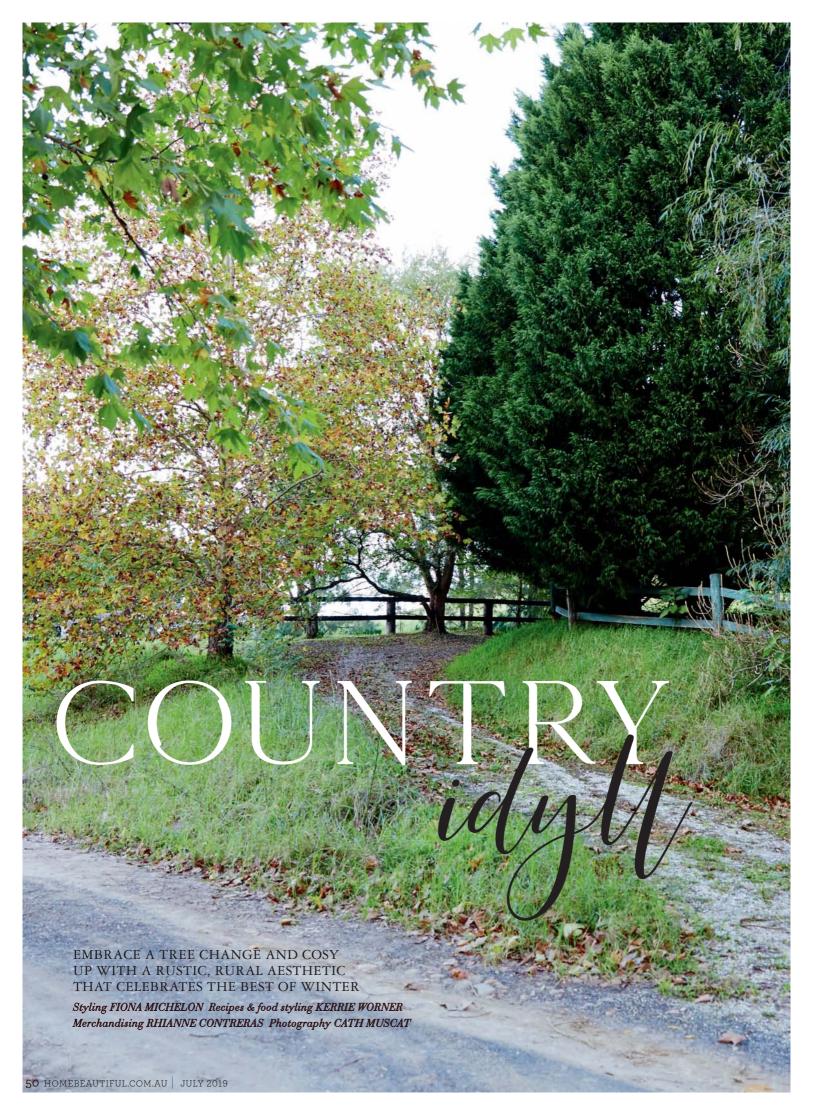

TOP LEFT, FROM BACK TO FRONT: Linen duvet cover in Olive, \$355/queen set, Cultiver. 'Porteno #3' cushion, \$190, Pampa. Linen flat sheet in Ayrton (white), \$395/queen set, Hale Mercantile Co. 'Soraya' Moroccan blanket with pom poms, \$400, Barefoot Gypsy. 'Tangiers Natural' tray, \$39.99, Adairs. On tray, from left: 'Tierra' side plate, \$14, Freedom. 'Ritual' mug, \$10.95, Tara Dennis Store. 'Ellanie' ceramic vase, \$34.95/set of 3, Sheridan. BOTTOM RIGHT, FROM TOP: 'Lilly' milk pot, \$6, Early Settler. 'Sinclair' knit throw in Coal, \$59.99, Adairs. 'Crush' linen throw in Fysk Melange, \$295, Hale Mercantile Co. 'Corrigin' throw in White, \$299.95, Sheridan. OPPOSITE PAGE, FROM LEFT: 'Bentley' table lamps, \$189 each, Beacon Lighting. On bed, from back: 'Nimes' linen fitted s