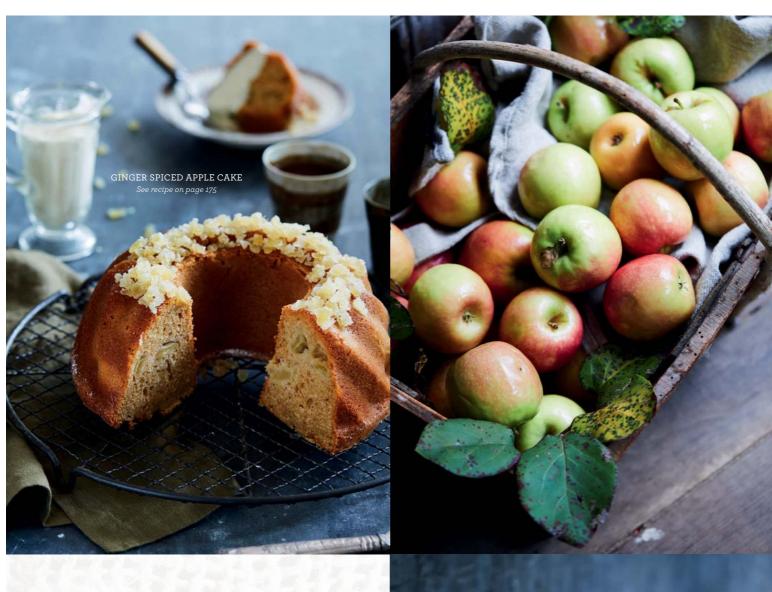

e' cushion in Desert Rose, \$79.95, Eadie Lifestyle. 'Cantina' coffee table in Oak, \$849, Oz Design Furniture. On coffee table: 'Ritual' mug, \$10.95, 'Ritual' small dish, \$6.95, both Tara Dennis Store. Petrified wood slice, \$75, Few & Far. Handwoven napkin, \$35, Road Less Taken. 'Borneo' basket, \$129, Water Tiger. Clay decorative beads, \$195, bone inlay box, \$50, both Road Less Taken. 'Melby' ceramic vase, \$39.95, Sheridan. On side table: Turkish pot, \$275, Water Tiger. On floor, from left: 'Geant' cushion in Natural, \$109.95, Eadie Lifestyle. 'Cicely' woven basket, \$159, Papaya. 'Puna' blanket in Pepper (in basket), \$365, Pampa. 'Max' ottoman in Olive, \$1295, Project 82. 'Zainne' vintage rug, \$2585, Few & Far. Stockists, page 228 > JOHN. 2019 HOMEBEAUTIFUL.COM.AU 55









## CRADLE A CUP OF TEA AND A warm slice OF CAKE BEFORE RETREATING FIRESIDE

TOP LEFT: Glass carved jug, \$24.95, The Lost And Found Department. Linen napkin in Olive Green, \$50/set of 4, Cultiver. Vintage cake rack, for similar try The Lost And Found Department. Vintage plate, for similar try The Bay Tree. Timna Taylor small beakers, \$59 each, The DEA Store. TOP RIGHT: Vintage wooden basket, \$110, The Lost And Found Department. RIGHT: Jac + Jack Kiki' pure cashmere cardigan, \$899, Quintessential Duckeggblue. Stoneware glazed beakers, \$40 each, stoneware glazed small plate, \$23, medium plate, \$45, all Katherine Mahoney. Vintage teaspoon, \$3, The Lost And Found Department. 'Mizu' teapot, \$120, The DEA Store. Vintage books, \$30 each, Quintessential Duckeggblue. OPPOSITE, CLOCKWISE