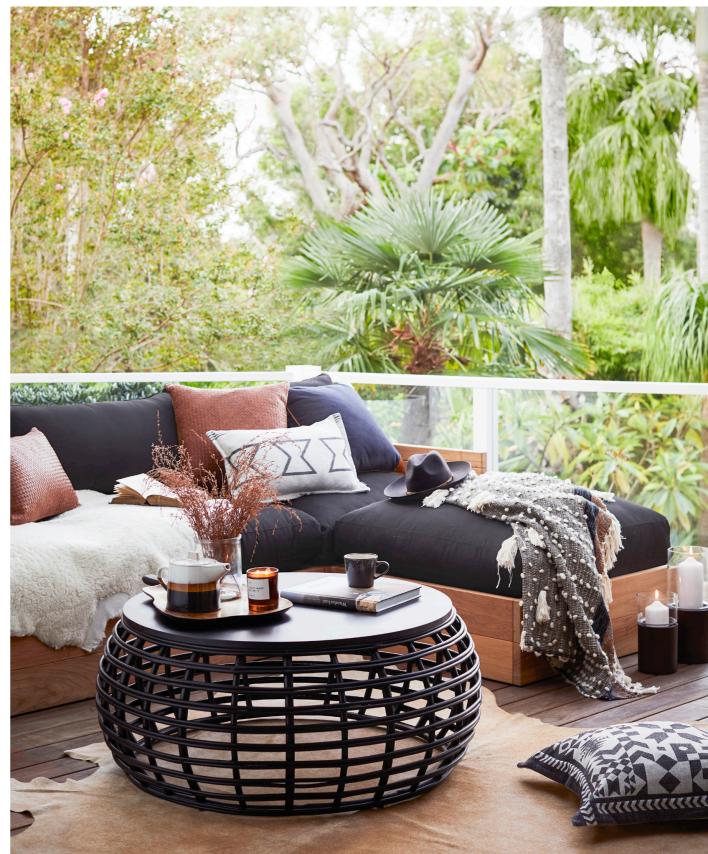

FROM LEFT: 'MJG Sophia' blanket, (on model), \$150, Smithmade. 'The Seeker' floor cushion, \$174, 'Scallywag' felt hat, \$99, and vintage tumblers in Dusty Pink, \$39/pair, Pony Rider. 'Pampa' poncho in Tobacco (on model), \$430, Pampa. Hunter boots in Navy, \$199, Road Less Taken. Other clothes, stylist's own. 'Stag' cushion, \$155, Road Less Taken. 'Misty Creek' bed blanket, \$329, Pony Rider. 'Bronx' hurricane lanterns, \$19.95/small, and \$39.95/medium, Papaya. Candles, from \$3 each, Ikea. Fire pit, seek similar Bunnings. Stockists, page 220