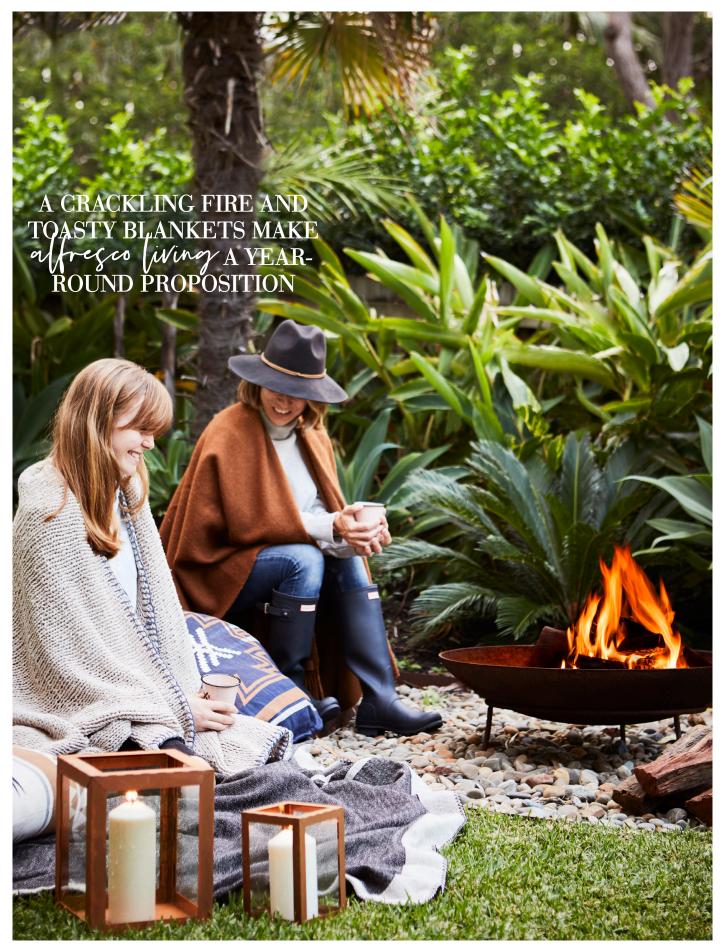

FROM LEFT: 'MJG Sophia' blanket, (on model), \$150, Smithmade. 'The Seeker' floor cushion, \$174, 'Scallywag' felt hat, \$99, and vintage tumblers in Dusty Pink, \$39/pair, Pony Rider. 'Pampa' poncho in Tobacco (on model), \$430, Pampa. Hunter boots in Navy, \$199, Road Less Taken. Other clothes, stylist's own. 'Stag' cushion, \$155, Road Less Taken. 'Misty Creek' bed blanket, \$329, Pony Rider. 'Bronx' hurricane lanterns, \$19.95/small, and \$39.95/medium, Papaya. Candles, from \$3 each, Ikea. Fire pit, seek similar Bunnings. Stockists, page 220