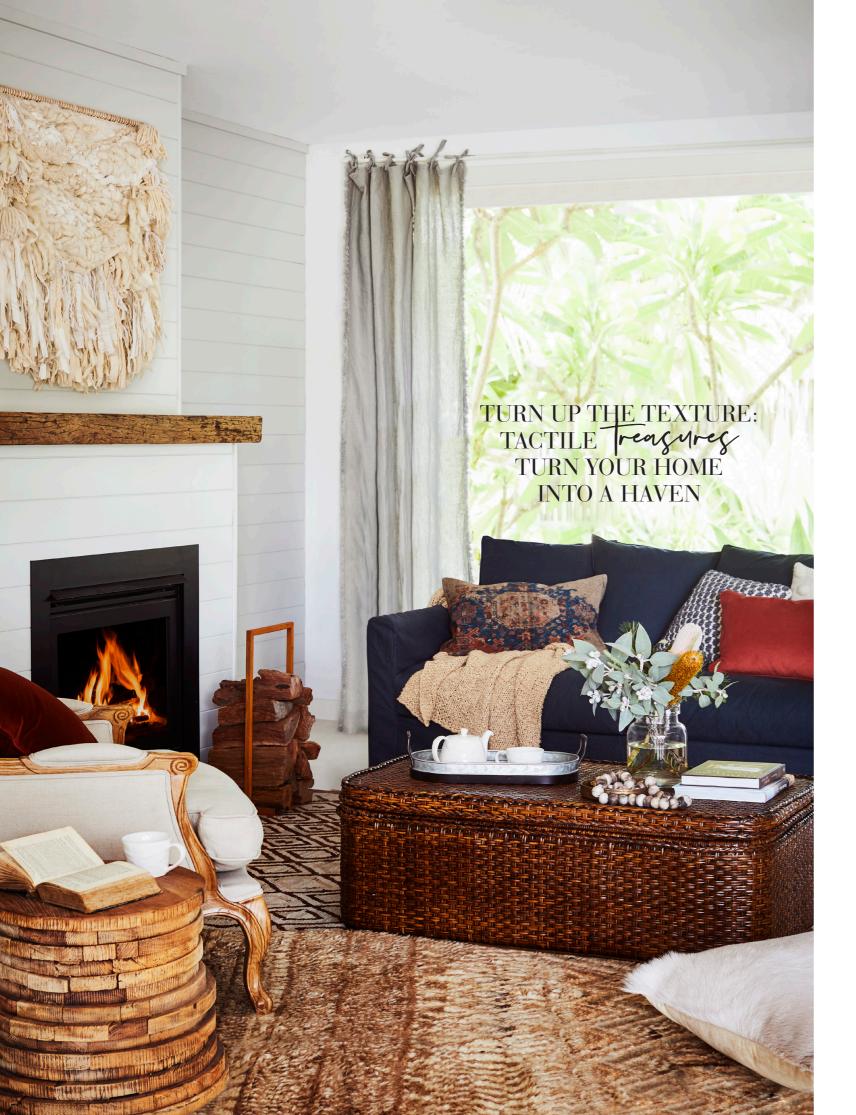

FROM LEFT: 'MJG Sophia' blanket, (on model), \$150, Smithmade. 'The Seeker' floor cushion, \$174, 'Scallywag' felt hat, \$99, and vintage tumblers in Dusty Pink, \$39/pair, Pony Rider. 'Pampa' poncho in Tobacco (on model), \$430, Pampa. Hunter boots in Navy, \$199, Road Less Taken. Other clothes, stylist's own. 'Stag' cushion, \$155, Road Less Taken. 'Misty Creek' bed blanket, \$329, Pony Rider. 'Bronx' hurricane lanterns, \$19.95/small, and \$39.95/medium, Papaya. Candles, from \$3 each, Ikea. Fire pit, seek similar Bunnings. Stockists, page 220