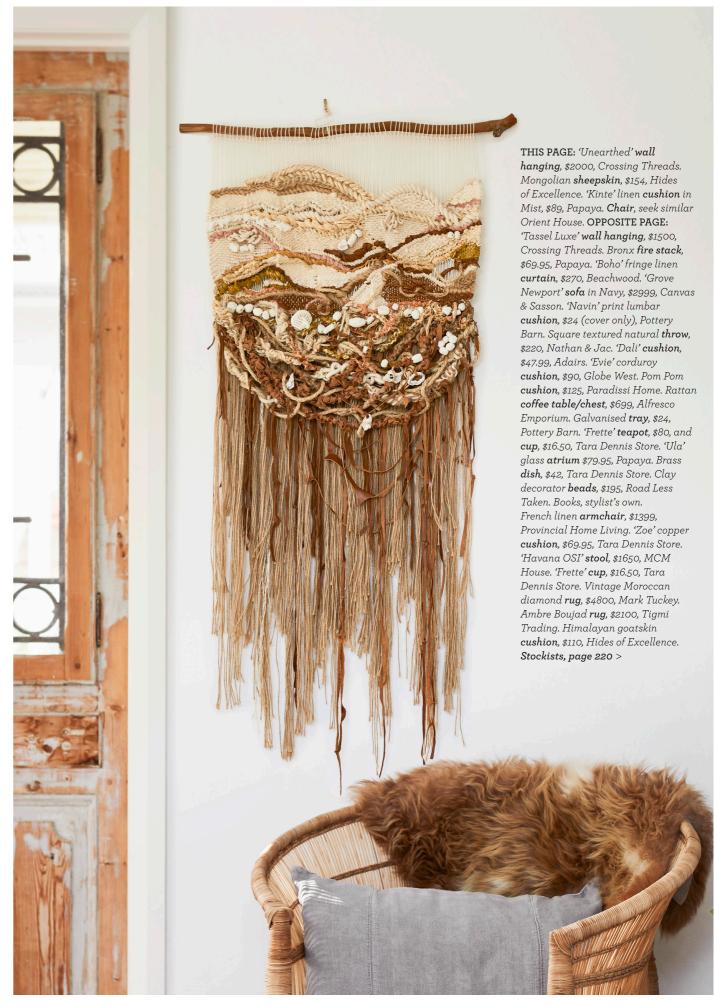

THIS PAGE: Lounge, \$8912, Robert Plumb. Sheepskin, seek similar Hides of Excellence. Leather cushions, \$159/square and \$129/rectangle, and denim cushion, \$129, all Alfresco Emporium. White cushion, \$99, and hat, \$99, Pony Rider. Throw, \$270, Indigo Love. 'Malibu' coffee table, \$399, Freedom. Leaf plate, \$140, St Barts. Teapot, \$49, House of Orange. Vase, seek similar Emac & Lawton. Candle, \$54.55, Nathan & Jac. Book, \$95, Koskela. Mug, \$15.95, House of Orange. On floor: Hurricanes, \$34.95/small and \$54.95/large, Alfresco Emporium. Cowhide, \$495, Hides of Excellence. Cushion, \$109, Pony Rider. OPPOSITE PAGE: Pendant, seek similar Bisque. Towel, \$25, Freedom. Mirror, \$398, Beachwood. Candles, from \$3, Ikea. Bubble bath, \$49.95, and glass atrium, \$79.95, Papaya. Tin, \$69.95, Alfresco Emporium. Chest of drawers, \$869, Emac & Lawton. Bath, seek similar Candana. Elm board, \$49.95, and linen towel, \$34.95, Tara Dennis Store. Plate, \$42.50, Road Less Taken. Soap, \$9.95, Papaya. Tea cup, \$24.95/set, Alfresco Emporium. Stool, seek similar Orient House. Tray, \$14.95, Alfresco Emporium. Soap, \$12.50, Road Less Taken. Nail brush, \$7.95, Alfresco Emporium. Mini rug, \$360, Pampa. Stockists, page 220 >