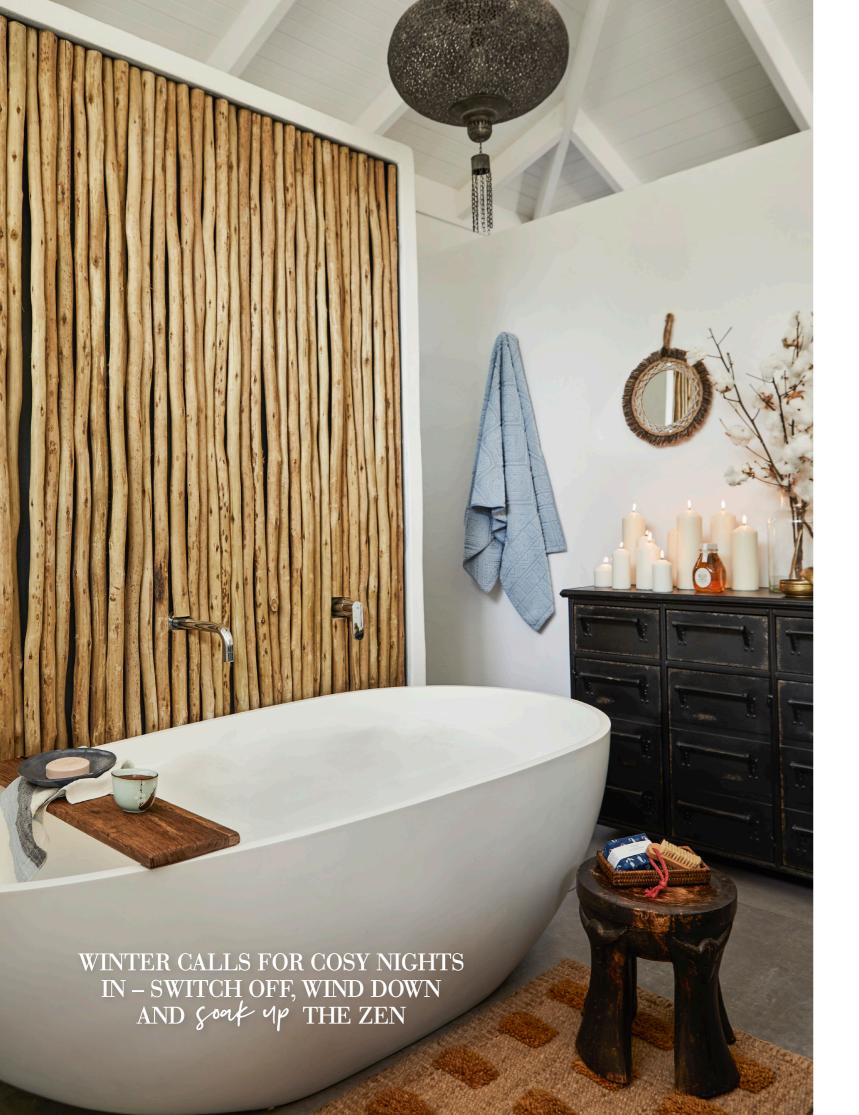

THIS PAGE: Lounge, \$8912, Robert Plumb. Sheepskin, seek similar Hides of Excellence. Leather cushions, \$159/square and \$129/rectangle, and denim cushion, \$129, all Alfresco Emporium. White cushion, \$99, and hat, \$99, Pony Rider. Throw, \$270, Indigo Love. 'Malibu' coffee table, \$399, Freedom. Leaf plate, \$140, St Barts. Teapot, \$49, House of Orange. Vase, seek similar Emac & Lawton. Candle, \$54.55, Nathan & Jac. Book, \$95, Koskela. Mug, \$15.95, House of Orange. On floor: Hurricanes, \$34.95/small and \$54.95/large, Alfresco Emporium. Cowhide, \$495, Hides of Excellence. Cushion, \$109, Pony Rider. OPPOSITE PAGE: Pendant, seek similar Bisque. Towel, \$25, Freedom. Mirror, \$398, Beachwood. Candles, from \$3, Ikea. Bubble bath, \$49.95, and glass atrium, \$79.95, Papaya. Tin, \$69.95, Alfresco Emporium. Chest of drawers, \$869, Emac & Lawton. Bath, seek similar Candana. Elm board, \$49.95, and linen towel, \$34.95, Tara Dennis Store. Plate, \$42.50, Road Less Taken. Soap, \$9.95, Papaya. Tea cup, \$24.95/set, Alfresco Emporium. Stool, seek similar Orient House. Tray, \$14.95, Alfresco Emporium. Soap, \$12.50, Road Less Taken. Nail brush, \$7.95, Alfresco Emporium. Mini rug, \$360, Pampa. Stockists, page 220 >