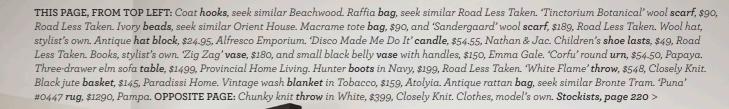

FROM LEFT: 'MJG Sophia' blanket, (on model), \$150, Smithmade. 'The Seeker' floor cushion, \$174, 'Scallywag' felt hat, \$99, and vintage tumblers in Dusty Pink, \$39/pair, Pony Rider. 'Pampa' poncho in Tobacco (on model), \$430, Pampa. Hunter boots in Navy, \$199, Road Less Taken. Other clothes, stylist's own. 'Stag' cushion, \$155, Road Less Taken. 'Misty Creek' bed blanket, \$329, Pony Rider. 'Bronx' hurricane lanterns, \$19.95/small, and \$39.95/medium, Papaya. Candles, from \$3 each, Ikea. Fire pit, seek similar Bunnings. Stockists, page 220