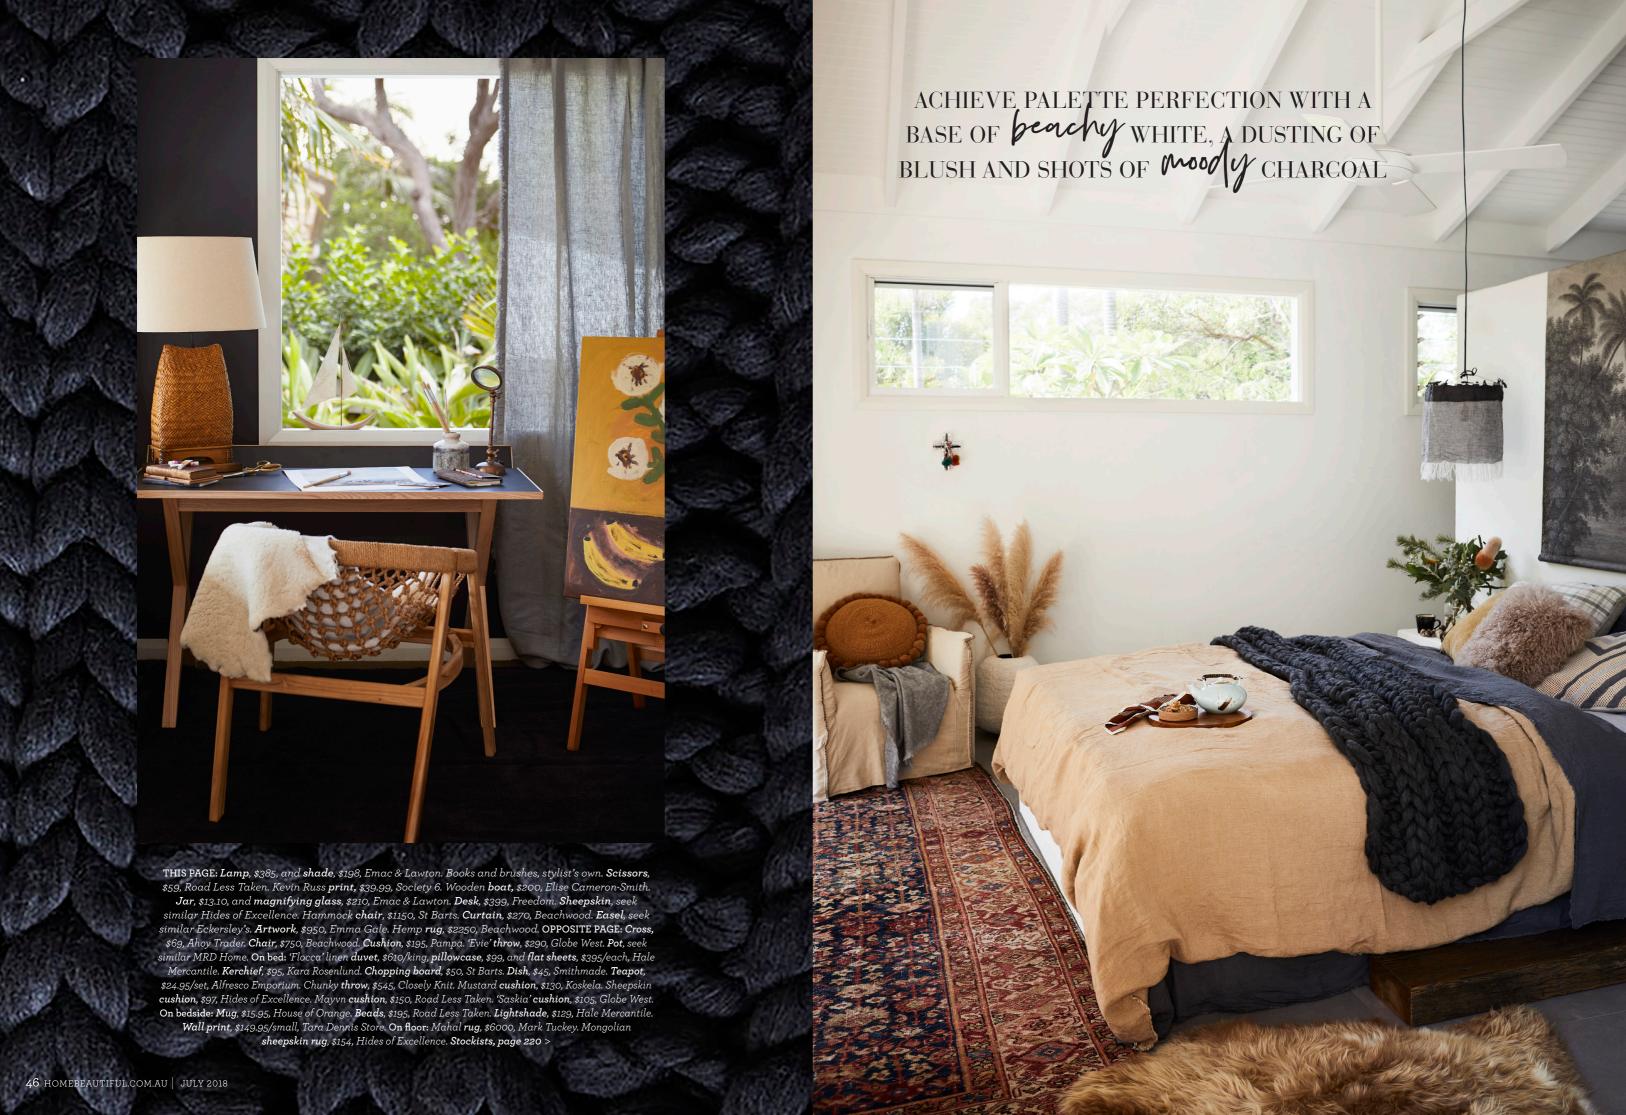

## COUNTRY

ESCAPE TO A PLACE WHERE THE LAND MEETS THE OCEAN - WARM AND RUSTIC LOVELINESS MIXED WITH A SLICE OF THE SEASIDE

STYLING RACHEL PETERS PHOTOGRAPHY NATALIE HUNFALVAY

THIS PAGE, CLOCKWISE FROM BOTTOM LEFT: 'Shino' dinner plates, \$66 each, Koskela. Dinner plate in Blue, \$29, House of Orange. 'Charm' cutlery, \$60/set, Freedom. Salad bowl, \$39.95, House of Orange. 'Flocca' linen tablecloth, \$169, Hale Mercantile. Bowl in Blue, \$42.50, Road Less Taken. Dining chairs, seek similar Beachwood. The Linen towel, \$89, Kara Rosenlund. 'Malmo' bowl, \$19.95, Papaya. Napkins, \$15.50/each, Tara Dennis Store. Cooking pot, \$110, Indigo Love. Breadboard, \$99, House of Orange. Paisley plate, \$200, Smithmade. Ladle, \$21.95, and spoon, \$14.95, Tara Dennis Store. Dot & Co mug, \$55, Koskela. OPPOSITE PAGE: Print, from \$290, Kara Rosenlund. Sideboard, \$1199, Provincial Home Living. Pitcher, \$174, Pottery Barn. Terracotta cannister, \$60, Smithmade. Jug, \$29, Honeybee Homewares. Vintage milk bottles, \$35/each, Honeybee Homewares. 'Cowrie' cake stand, \$49.95, Papaya. P&S mixing bowl, \$33, Honeybee Homewares. 'Pebble' bowl, \$68/medium, Mud Australia. Coffee bag, \$35, Honeybee Homewares. Table, seek similar Beachwood. Tablecloth, napkins, dinner plates, bowls and cutlery, as above. Black side plates, \$19.95/each, House of Orange. Jug, \$49, Beachwood. 'Nkuku' mug, \$29, Honeybee Homewares. Bench, \$699, Provincial Home Living. Cushion, \$185, Pampa. Throw, \$270, Road Less Taken. Chair and towel, as above. Antique Mahal rug, \$6000, Mark Tuckey. Cowhide, \$495, Hides of Excellence. Stockists, page 220 >