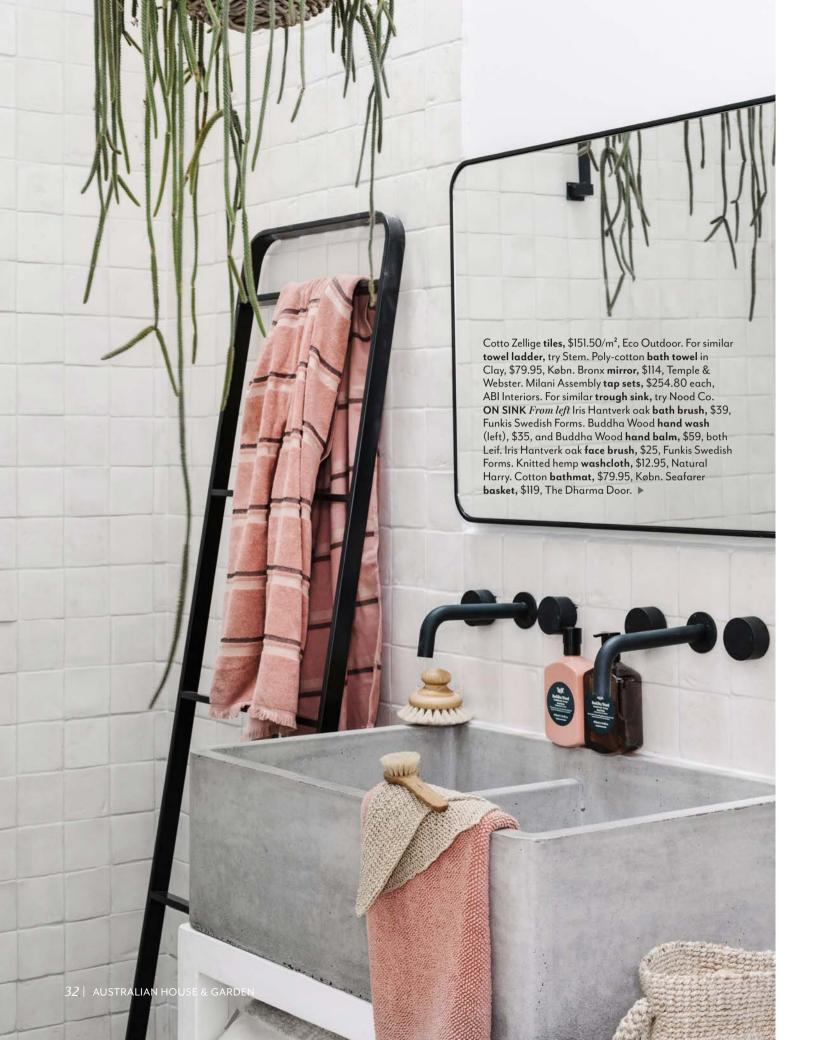

## **H&G** DECORATING For similar timber peg rail, try Imprint House. Vintage basket. Tuki American oak low stool, \$640, Tide Design. ON PEG RAIL From left Calloway wool hat in Fawn, \$119, Will & Bear. Camel tote, \$115, The Dharma Door. Linen tea towel, \$25, Metta Melbourne. Camel washablepaper shopper, \$169, Uashmama. Flowers by Katie Marx Flowers. Woven seagrass tote, \$45, Biome Eco Stores. Linen overalls, \$285, Metta Melbourne. ON BASKET XL linen scarf, \$175, Metta Melbourne. ON FLOOR Rope sandals, \$69, Natural Harry. Sahara jute entrance mat (60x100cm), \$200, Armadillo & Co. For Where to Buy, see page 222. H&G 4 | AUSTRALIAN HOUSE & GARDEN