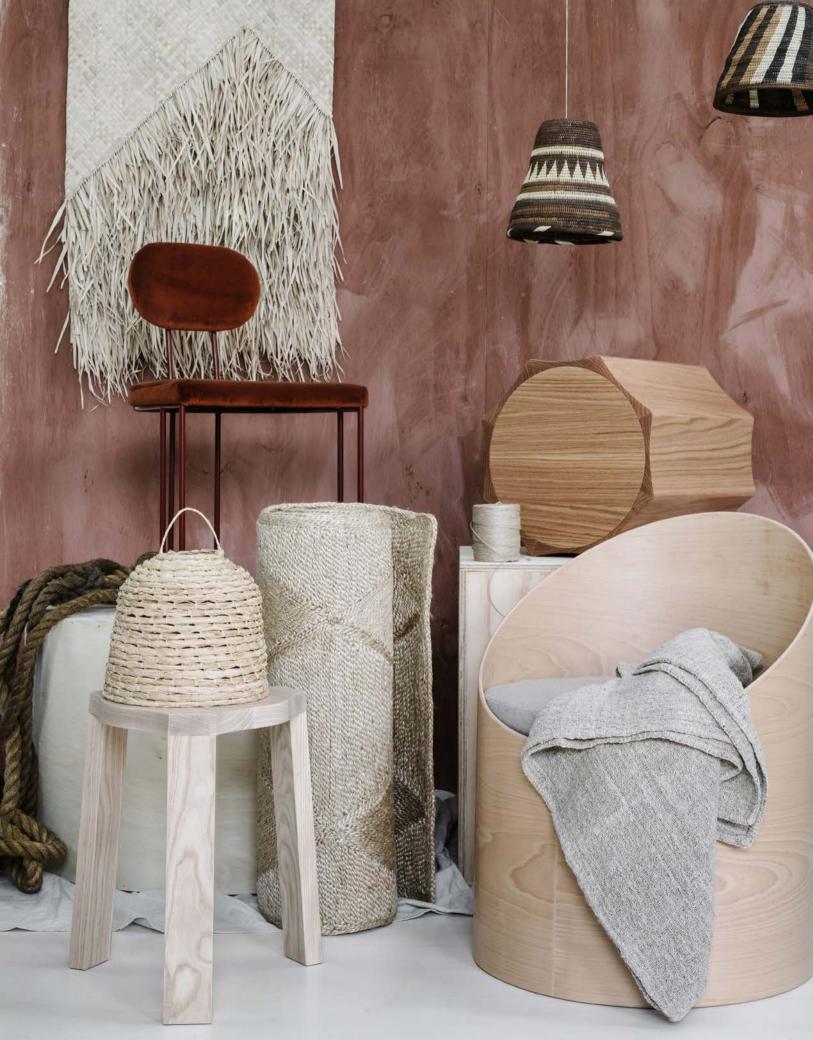

FROM LEFT Skagerak Edge terracotta teapot, \$250, Top3 by Design. Impact bamboo cups in Oat, \$10 each, Eco Impact. Skagerak Edge terracotta milk jug, \$65, and sugar pot, \$68, both Top3 by Design. Impact bamboo jug, \$30, bowls in Oat, \$12 each, deep bowls in Cocoa (23cm), \$15 each, and dinner plates in Oat (26cm), \$12 each, and salad bowl in Cocoa, \$36, all Eco Impact. Cotto Zellige tiles, \$151.50/m², Eco Outdoor. Wall painted Lynda Gardener for Bauwerk in Bleached White, \$120/4L, Bauwerk Colour. OPPOSITE, FOREGROUND From left Sandgate raffia lampshade, \$99, The Paper Mills Studio. Base timber stacking stool, from \$450, Mast Furniture. Bhola jute runner (80x300cm), \$599, The Dharma Door. For similar string, try Heaven in Earth. Poltrona storage seat with wool cushion, \$950, Plyroom. Colombian cotton throw in Gris, \$369, SVF Collection.

BACKGROUND From left Amua woven wallhanging, \$199, The Dharma Door. Sedis chair with velvet upholstery, \$1110, Stylecraft. lalibu woven light shades, from \$245 (small) and \$440 (medium), Considered by Real. Max timber side table, \$1899, Anaca Studio. Wall painted Lime Paint in Cinnabar, \$120/4L, Bauwerk Colour.