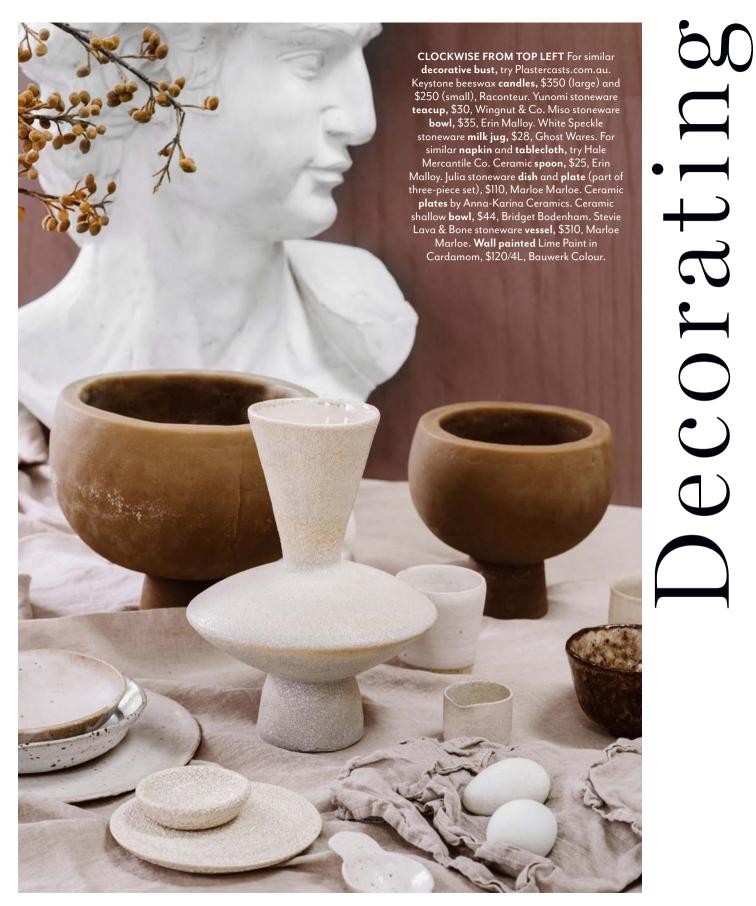

FROM LEFT Skagerak Edge terracotta teapot, \$250, Top3 by Design. Impact bamboo cups in Oat, \$10 each, Eco Impact. Skagerak Edge terracotta milk jug, \$65, and sugar pot, \$68, both Top3 by Design. Impact bamboo jug, \$30, bowls in Oat, \$12 each, deep bowls in Cocoa (23cm), \$15 each, and dinner plates in Oat (26cm), \$12 each, and salad bowl in Cocoa, \$36, all Eco Impact. Cotto Zellige tiles, \$151.50/m², Eco Outdoor. Wall painted Lynda Gardener for Bauwerk in Bleached White, \$120/4L, Bauwerk Colour. OPPOSITE, FOREGROUND From left Sandgate raffia lampshade, \$99, The Paper Mills Studio. Base timber stacking stool, from \$450, Mast Furniture. Bhola jute runner (80x300cm), \$599, The Dharma Door. For similar string, try Heaven in Earth. Poltrona storage seat with wool cushion, \$950, Plyroom. Colombian cotton throw in Gris, \$369, SVF Collection.