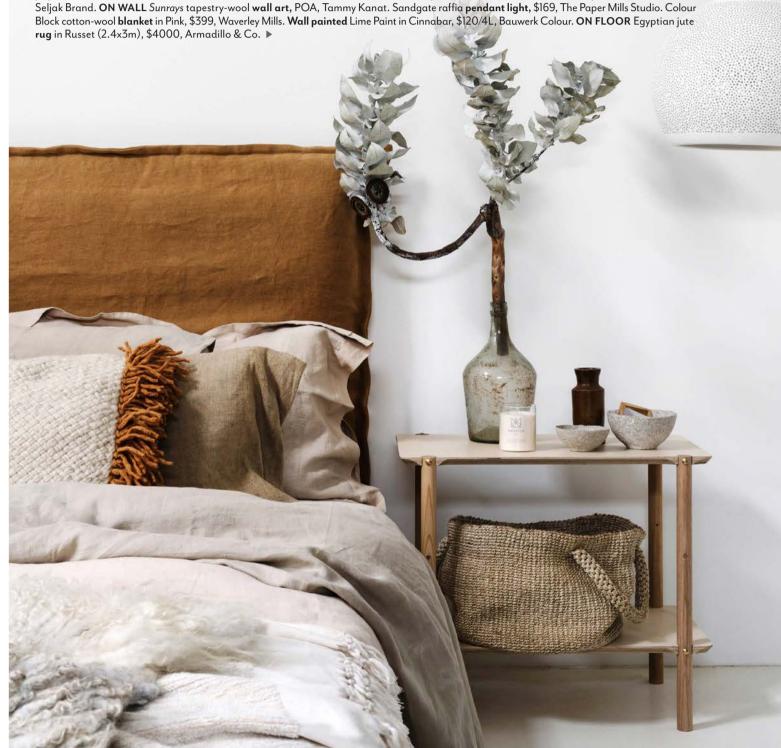

FROM LEFT Custom queen-size beadhead, from \$1950, Peoni Home. Bedhead upholstered in Hemptech 'Rinnovo' hemp fabric, \$235/m, James Dunlop Textiles. Shibui plywood side table, \$850, Plyroom. Spongeup clay pendant light, \$769, Lights Lights. ON BED From rear Organic Belgian Linen pillowcases and queen-size flat sheet in Beach, \$380/sheet set, Elkie & Ark. For similar linen cushion in Taupe, try Hale Mercantile Co. Monte #59 wool **cushion** in Burnt/Natural White (50x50cm), \$195, Pampa. Organic Belgian Linen gueen-size **guilt cover** in Linen Blush, \$340/quilt cover set, Elkie & Ark. King-size linen blanket, \$739, Loom Towels. Tandy animal-friendly lambswool rug (125x145cm), \$594.50, Felt Indie. ON SIDE TABLE From left Foliage by Katie Marx Flowers. Glass bottle and ceramic bottle vase, both vintage. Natural soya candle, \$45, Kandila Company. Waterscatten recycled-paper bowls, \$37 (small) and \$57 (large), Weft Textiles. Seafarer basket, \$119, The Dharma Door. OPPOSITE, FOREGROUND From left For similar basket, try Freedom. AOB-S American oak bench with cushion in Warwick Fabrics 'Augustus', \$2650, Made by Morgen. Shibui Mid plywood shelf unit, \$2950, Plyroom. AOS-T American oak side table/stool, \$925, Made by Morgen. ON BENCH From top left For similar cotton fabric in White, try Spotlight. Diagonal merino-wool cushion in Brown, \$139, Waverley Mills. Luxe washable-paper cushion in Cashmere (60x60cm), \$149, Uashmama. Puna wool blanket in Copper, \$345, Pampa. ON SHELF UNIT, TOP SHELF From left Monte #49 wool cushion, \$195, Pampa. Sticks rectangle cushion in Snow, \$66, Ink & Spindle. SECOND SHELF From left Linen cushion in Khaki (45x45cm), \$60, Weft Textiles. King-size linen blanket, \$739, Loom Towels. Riverbend linen pillowcase in Terracotta, \$55, Ink & Spindle. Khadi cotton throw, \$195, Cloth & Co. Fringe recycled-wool throw in Earth, \$349, Seljak Brand. Khadi cotton cushion, \$95, Cloth & Co. BOTTOM SHELF Luxe washablepaper cushion in Cashmere (40x40cm), \$99, Uashmama. Linen cushion cover in Grey, \$75, Metta Melbourne. Kram recycled-wool blanket, \$349, Seljak Brand. ON WALL Sunrays tapestry-wool wall art, POA, Tammy Kanat. Sandgate raffia pendant light, \$169, The Paper Mills Studio. Colour Block cotton-wool blanket in Pink, \$399, Waverley Mills. Wall painted Lime Paint in Cinnabar, \$120/4L, Bauwerk Colour. ON FLOOR Egyptian jute