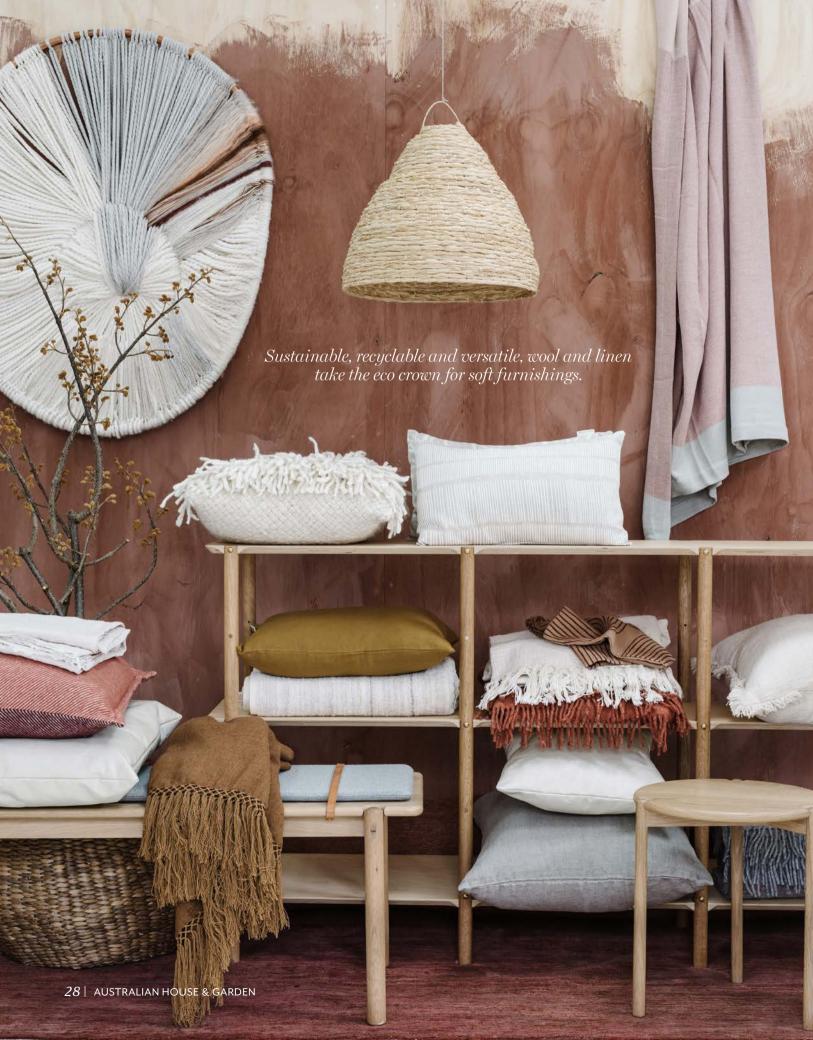

BACKGROUND From left Amua woven wallhanging, \$199, The Dharma Door. Sedis chair with velvet upholstery, \$1110, Stylecraft. lalibu woven light shades, from \$245 (small) and \$440 (medium), Considered by Real. Max timber side table, \$1899, Anaca Studio. Wall painted Lime Paint in Cinnabar, \$120/4L, Bauwerk Colour.

FROM LEFT Custom queen-size beadhead, from \$1950, Peoni Home. Bedhead upholstered in Hemptech 'Rinnovo' hemp fabric, \$235/m, James Dunlop Textiles. Shibui plywood side table, \$850, Plyroom. Spongeup clay pendant light, \$769, Lights Lights. ON BED From rear Organic Belgian Linen pillowcases and queen-size flat sheet in Beach, \$380/sheet set, Elkie & Ark. For similar linen cushion in Taupe, try Hale Mercantile Co. Monte #59 wool **cushion** in Burnt/Natural White (50x50cm), \$195, Pampa. Organic Belgian Linen gueen-size **guilt cover** in Linen Blush, \$340/quilt cover set, Elkie & Ark. King-size linen blanket, \$739, Loom Towels. Tandy animal-friendly lambswool rug (125x145cm), \$594.50, Felt Indie. ON SIDE TABLE From left Foliage by Katie Marx Flowers. Glass bottle and ceramic bottle vase, both vintage. Natural soya candle, \$45, Kandila Company. Waterscatten recycled-paper bowls, \$37 (small) and \$57 (large), Weft Textiles. Seafarer basket, \$119, The Dharma Door. OPPOSITE, FOREGROUND From left For similar basket, try Freedom. AOB-S American oak bench with cushion in Warwick Fabrics 'Augustus', \$2650, Made by Morgen. Shibui Mid plywood shelf unit, \$2950, Plyroom. AOS-T American oak side table/stool, \$925, Made by Morgen. ON BENCH From top left For similar cotton fabric in White, try Spotlight. Diagonal merino-wool cushion in Brown, \$139, Waverley Mills. Luxe washable-paper cushion in Cashmere (60x60cm), \$149, Uashmama. Puna wool blanket in Copper, \$345, Pampa. ON SHELF UNIT, TOP SHELF From left Monte #49 wool cushion, \$195, Pampa. Sticks rectangle cushion in Snow, \$66, Ink & Spindle. SECOND SHELF From left Linen cushion in Khaki (45x45cm), \$60, Weft Textiles. King-size linen blanket, \$739, Loom Towels. Riverbend linen pillowcase in Terracotta, \$55, Ink & Spindle. Khadi cotton throw, \$195, Cloth & Co. Fringe recycled-wool throw in Earth, \$349, Seljak Brand. Khadi cotton cushion, \$95, Cloth & Co. BOTTOM SHELF Luxe washablepaper cushion in Cashmere (40x40cm), \$99, Uashmama. Linen cushion cover in Grey, \$75, Metta Melbourne. Kram recycled-wool blanket, \$349, Seljak Brand. ON WALL Sunrays tapestry-wool wall art, POA, Tammy Kanat. Sandgate raffia pendant light, \$169, The Paper Mills Studio. Colour Block cotton-wool blanket in Pink, \$399, Waverley Mills. Wall painted Lime Paint in Cinnabar, \$120/4L, Bauwerk Colour. ON FLOOR Egyptian jute