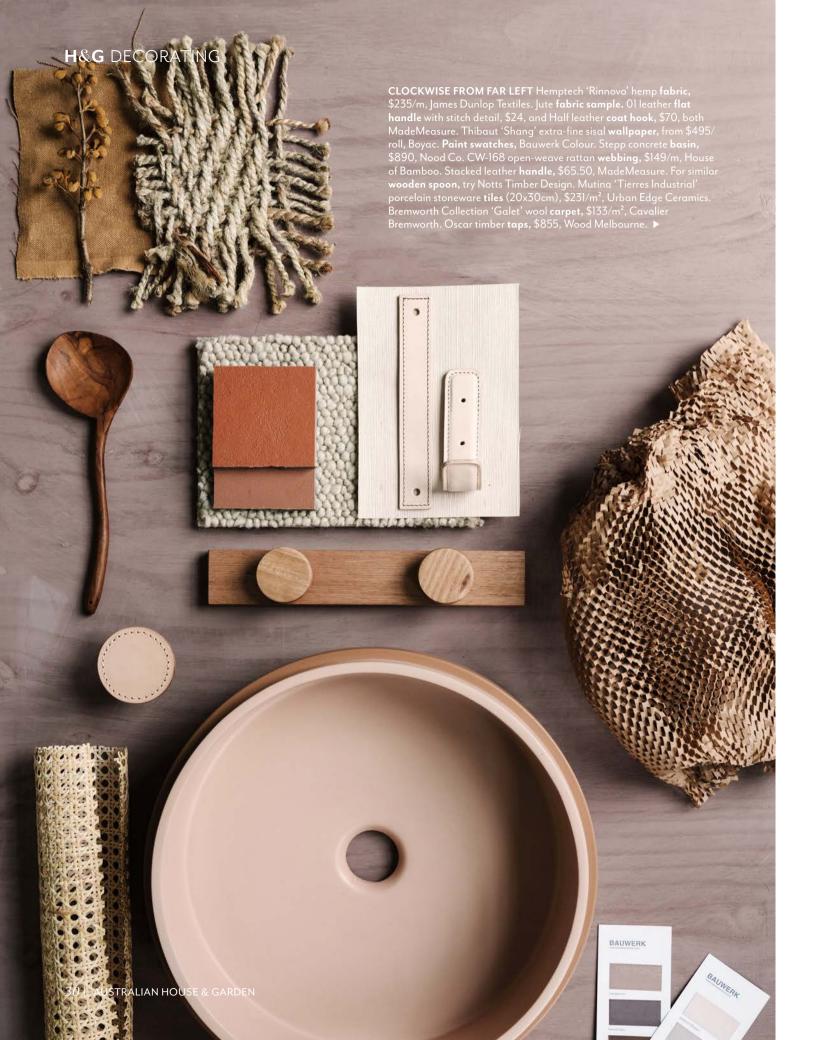

BACKGROUND From left Amua woven wallhanging, \$199, The Dharma Door. Sedis chair with velvet upholstery, \$1110, Stylecraft. lalibu woven light shades, from \$245 (small) and \$440 (medium), Considered by Real. Max timber side table, \$1899, Anaca Studio. Wall painted Lime Paint in Cinnabar, \$120/4L, Bauwerk Colour.