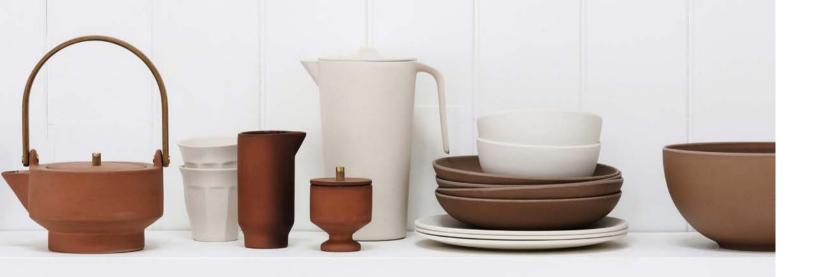

FROM LEFT Skagerak Edge terracotta teapot, \$250, Top3 by Design. Impact bamboo cups in Oat, \$10 each, Eco Impact. Skagerak Edge terracotta milk jug, \$65, and sugar pot, \$68, both Top3 by Design. Impact bamboo jug, \$30, bowls in Oat, \$12 each, deep bowls in Cocoa (23cm), \$15 each, and dinner plates in Oat (26cm), \$12 each, and salad bowl in Cocoa, \$36, all Eco Impact. Cotto Zellige tiles, \$151.50/m², Eco Outdoor. Wall painted Lynda Gardener for Bauwerk in Bleached White, \$120/4L, Bauwerk Colour. OPPOSITE, FOREGROUND From left Sandgate raffia lampshade, \$99, The Paper Mills Studio. Base timber stacking stool, from \$450, Mast Furniture. Bhola jute runner (80x300cm), \$599, The Dharma Door. For similar string, try Heaven in Earth. Poltrona storage seat with wool cushion, \$950, Plyroom. Colombian cotton throw in Gris, \$369, SVF Collection.