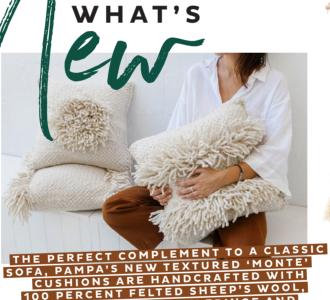

hamptons athome.com.au

100 PERCENT FELTED SHEEP'S WOOL, TUFTED WITH A CHUNKY FRINGE AND FEATURE AN INTERLACED DESIGN. CUSHIONS PICTURED PRICED AT \$195.

PAMPA.COM.AU

H+G Designs sage suede strap sidetable with charcoal shelf \$190 handgdesigns.com