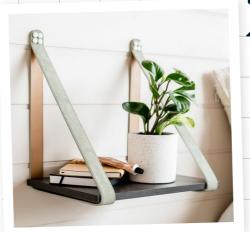

hamptons athome.com.au

100 PERCENT FELTED SHEEP'S WOOL, TUFTED WITH A CHUNKY FRINGE AND FEATURE AN INTERLACED DESIGN. CUSHIONS PICTURED PRICED AT \$195.

PAMPA.COM.AU

H+G Designs sage suede strap sidetable with charcoal shelf \$190 handgdesigns.com