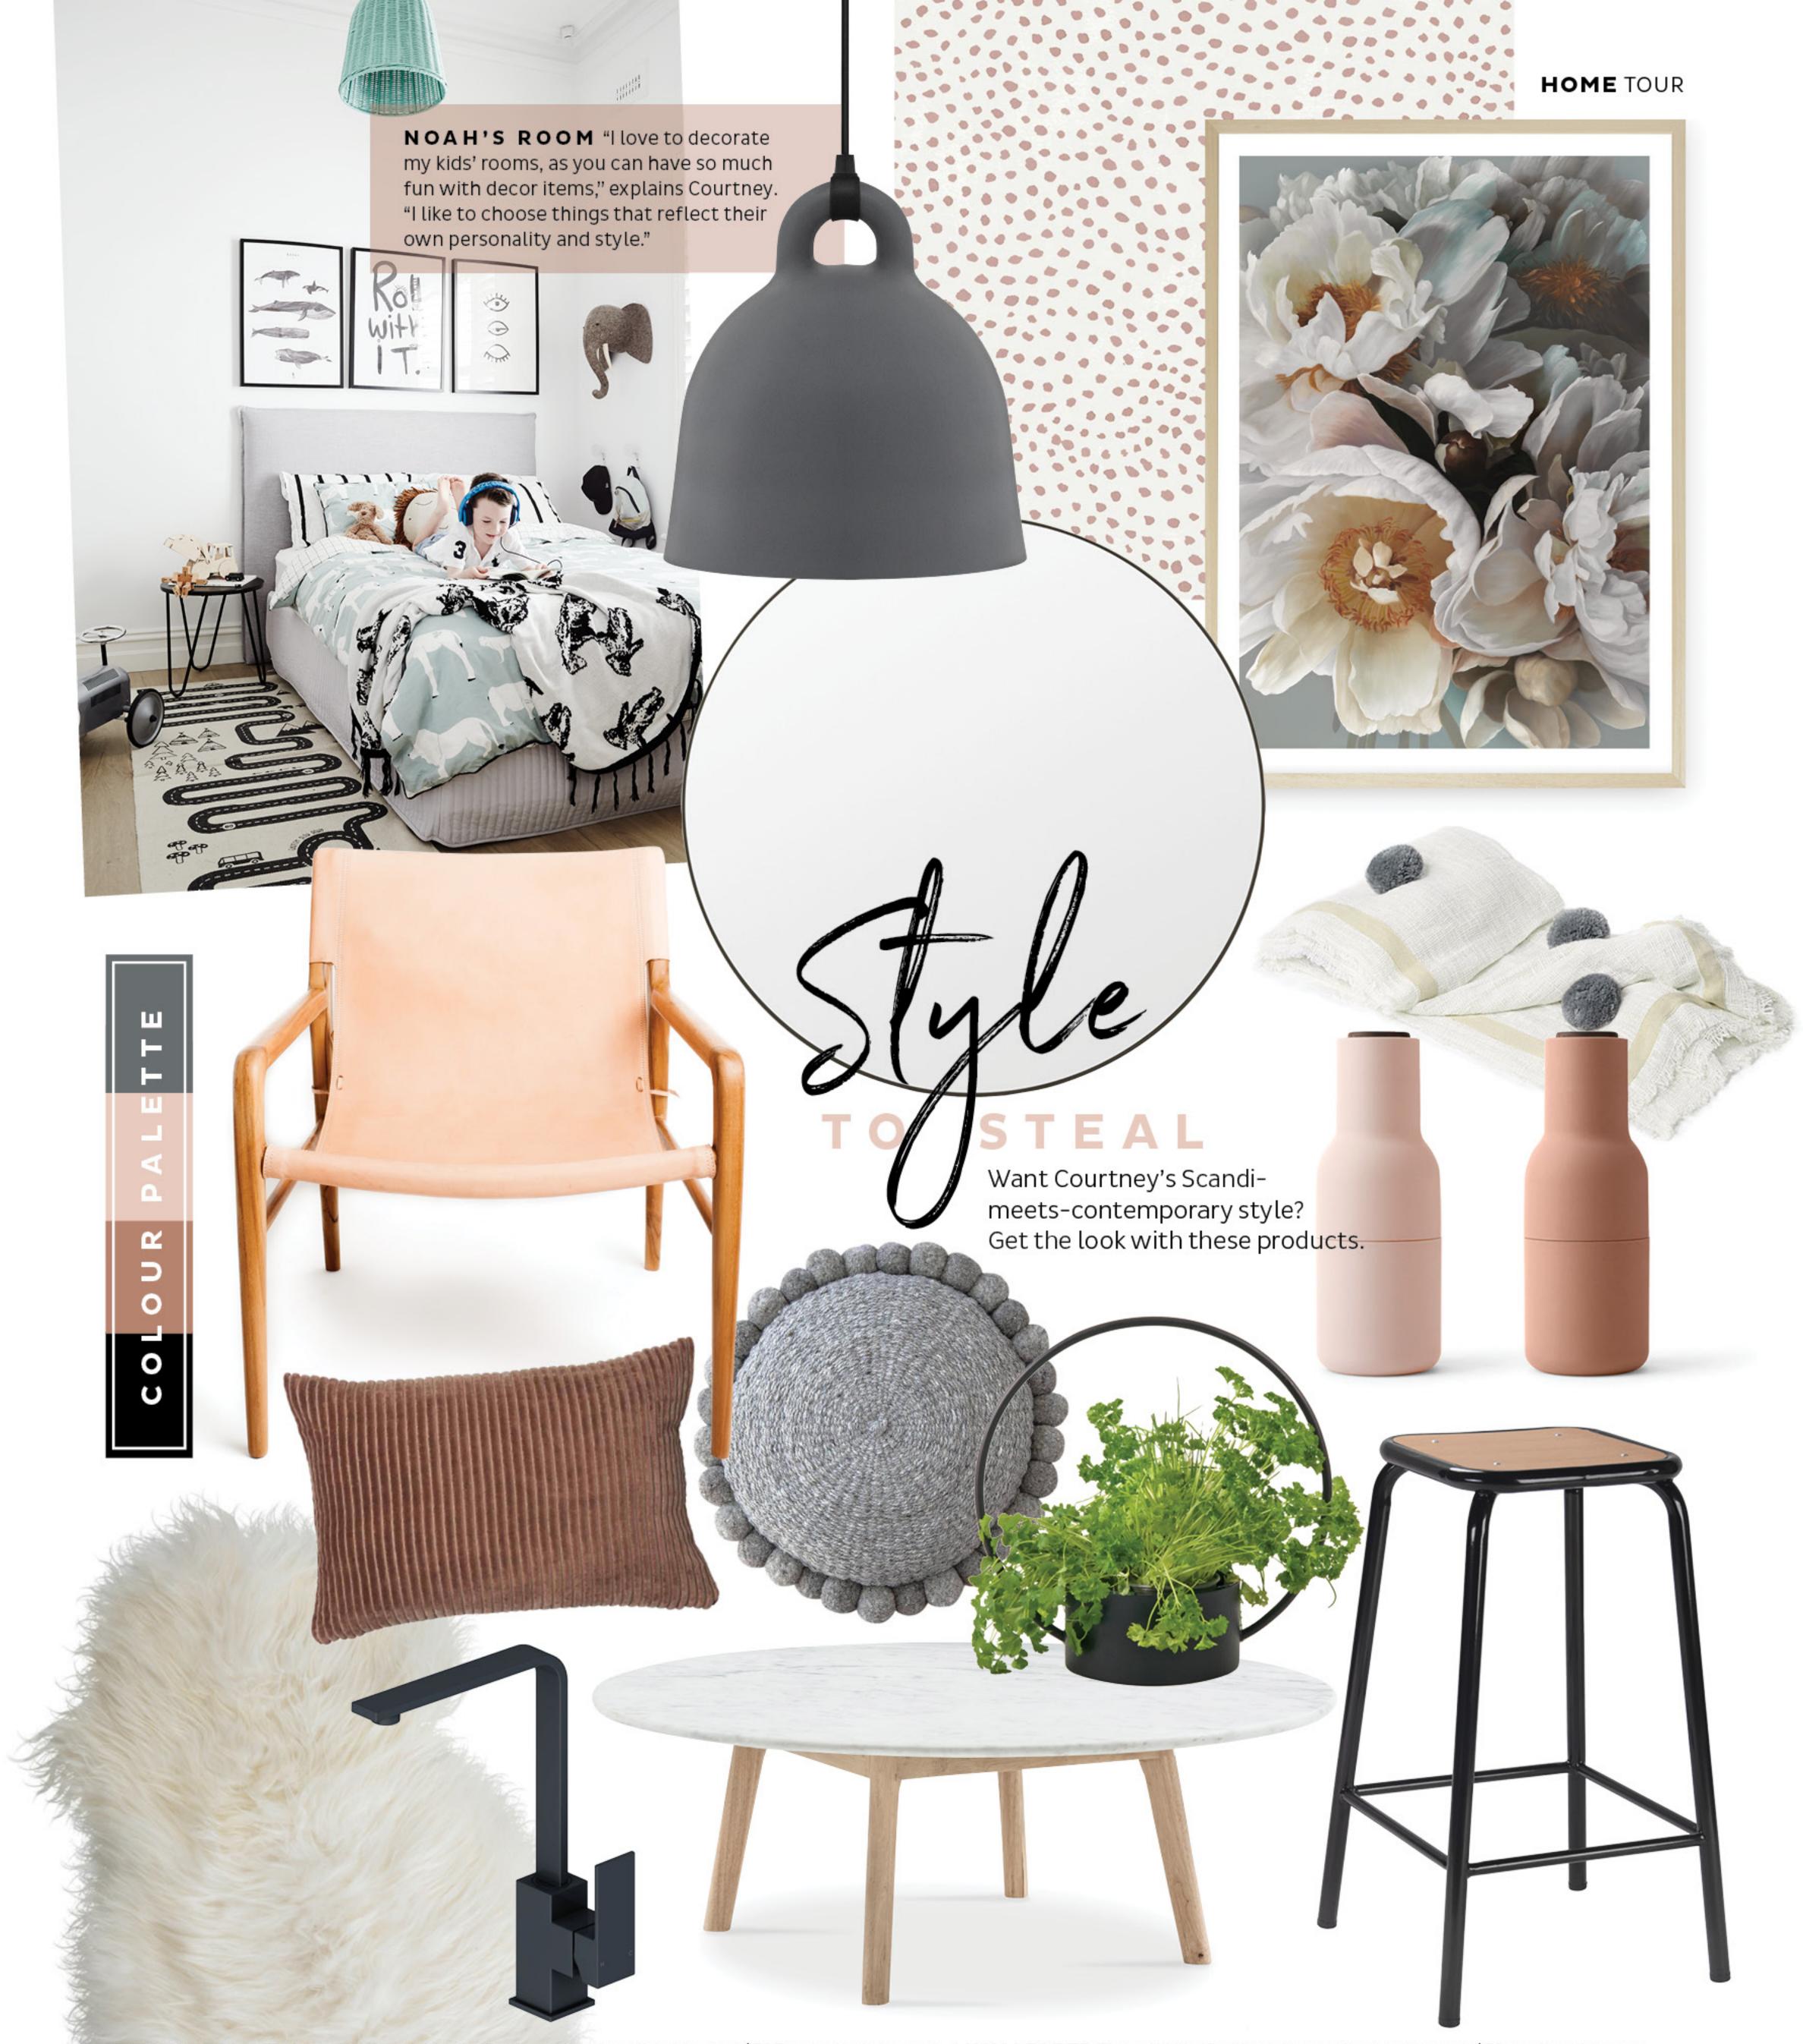

adore home

PENDANT LIGHT Normann Copenhagen 'Bell' pendant (medium) in grey \$795 arrivalhall.com.au / WALLPAPER These Walls 'Scallop' dots wallpaper in musk \$72 per lineal metre thesewalls.com.au / FRAMED PRINT The Print Emporium 'Spring Bouquet II' framed art print in oak frame from \$159 theprintemporium.com.au / MIRROR Middle of Nowhere 'Bjorn' round mirror \$209 lifeinteriors.com.au / THROW Rose Avenue big allover pompom throw US\$68.99 roseavenuehome.com / GRINDERS Menu salt and pepper bottle grinders in blush \$139 norsu.com.au / ARMCHAIR Barnaby Lane 'Smith' leather sling chair in blush (full leather) \$1,490 barnabylane.com.au / CUSHION Eadie Lifestyle 'Geant' ribbed velvet cushion in desert rose \$109 designstuff.com.au / ROUND CUSHION Pampa 'Monte' pom pom cushion \$195 pampa.com.au / PLANTER XLBoom 'O-Collection' planter (medium) \$126 top3.com.au MIXER Mizu 'Bloc MK2' sink mixer matte black P.O.A reece.com.au / SHEEPSKIN Hides of Excellence Icelandic sheepskin rug in natural white \$168 hidesofexcellence.com.au / COFFEE TABLE Harpers Project round marble coffee table low \$1,249 harpersproject.com / BAR STOOL GlobeWest 'Wesley' bar stool \$220 globewest.com.au