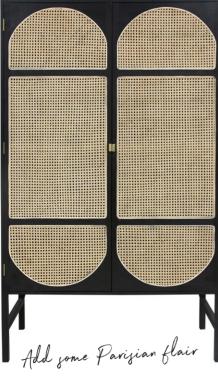

kaboodle.com.au

The cane webbing of the '80s is back in vogue and looks better than ever before. HKliving's 'Retro Webbing Clothing Cabinet' (\$4,500) will lend an air of Parisian sophistication to your boudoir. It's ooh-la-la good! Also available in light grey.