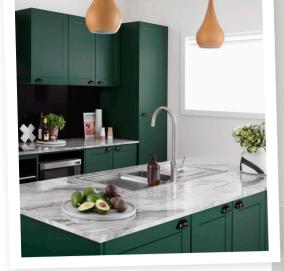

One of our favourite DIY destinations for chic kitchen cabinetry, Kaboodle Kitchen has launched a new range of colours based on the hottest international design trends. They include matt black, rich green, smoked grey, deep navy, and two fresh concrete shades. Added to their current selection at the same affordable price, it's Kaboodle Kitchen's way of helping you achieve the standout designer kitchen you've always wanted. Visit their website or simply pop in to Bunnings Warehouse.