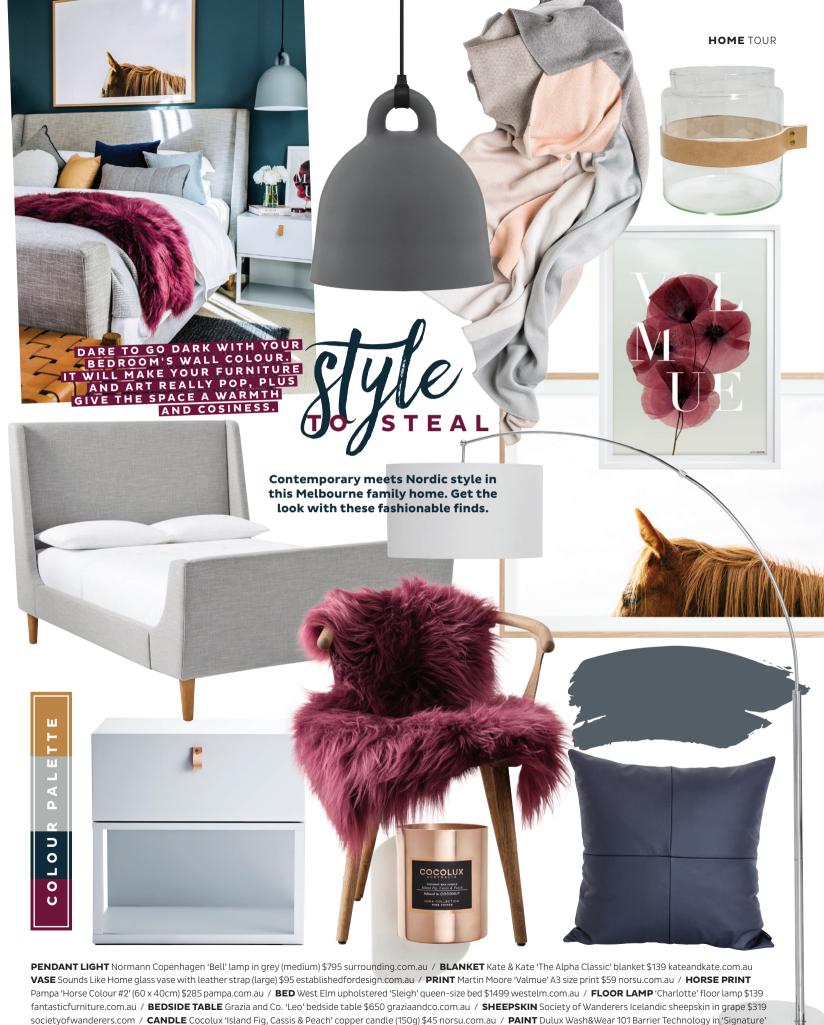

74 adore home

adore home 75

\$45.90 per 1L or \$85.90 per 4L dulux.com.au / **CUSHION** Mr and Mrs White deep navy leather-panelled cushion (40 x 40cm) \$140 mrandmrswhite.net

PENDANT LIGHT Who Did That 'Pod Noir Point' pendant light \$820 whodidthat.com.au / FRAMED PRINT Pampa 'Horse #37' framed print (print size 112 x 75cm) \$1495 thedesignhunter.com.au / PLANTER Ivy Muse 'Planter Petite' in 'Peach Eggshell' \$95 ivymuse.com.au / BED Oeuf 'Sparrow' single bed \$1299 zanui.com.au / TRAY Freedom 'Iconic' tray (large) \$129 freedom.com.au / CUSHION Cultiver 'Taraz' silk velvet cushion \$170 cultiver.com / PILLOWCASE Bonnie and Neil 'Dogwood' velvet European pillowcase \$100 bonnieandneil.com.au / BOX West Elm marble 'love' box \$64 westelm.com.au / BEDCOVER Cultiver quitted king-size bedcover in dusk \$395 cultiver.com / ARMCHAIR Honore Deco 'Croisette' velvet armchair in petrol \$1050 (available for pre-order) bastilleandsons.com.au / THROW Cultiver 'Isobel' throw \$150 cultiver.com / CARAFE Long neck black carafe \$65 thedesignhunter.com.au / COFFEE TABLE Jardan 'Fred' coffee table with solid American oak top, white powdercoat steel frame \$1837 jardan.com.au