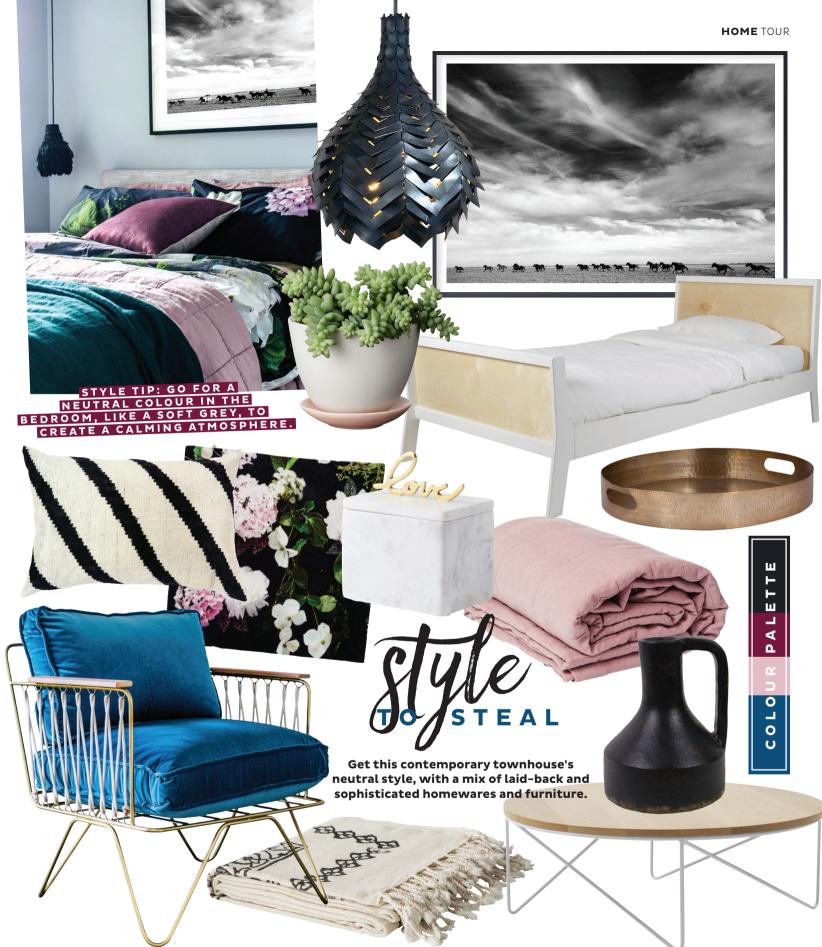

74 adore home

adore home 75

\$45.90 per 1L or \$85.90 per 4L dulux.com.au / **CUSHION** Mr and Mrs White deep navy leather-panelled cushion (40 x 40cm) \$140 mrandmrswhite.net

PENDANT LIGHT Who Did That 'Pod Noir Point' pendant light \$820 whodidthat.com.au / FRAMED PRINT Pampa 'Horse #37' framed print (print size 112 x 75cm) \$1495 thedesignhunter.com.au / PLANTER Ivy Muse 'Planter Petite' in 'Peach Eggshell' \$95 ivymuse.com.au / BED Oeuf 'Sparrow' single bed \$1299 zanui.com.au / TRAY Freedom 'Iconic' tray (large) \$129 freedom.com.au / CUSHION Cultiver 'Taraz' silk velvet cushion \$170 cultiver.com / PILLOWCASE Bonnie and Neil 'Dogwood' velvet European pillowcase \$100 bonnieandneil.com.au / BOX West Elm marble 'love' box \$64 westelm.com.au / BEDCOVER Cultiver quitted king-size bedcover in dusk \$395 cultiver.com / ARMCHAIR Honore Deco 'Croisette' velvet armchair in petrol \$1050 (available for pre-order) bastilleandsons.com.au / THROW Cultiver 'Isobel' throw \$150 cultiver.com / CARAFE Long neck black carafe \$65 thedesignhunter.com.au / COFFEE TABLE Jardan 'Fred' coffee table with solid American oak top, white powdercoat steel frame \$1837 jardan.com.au