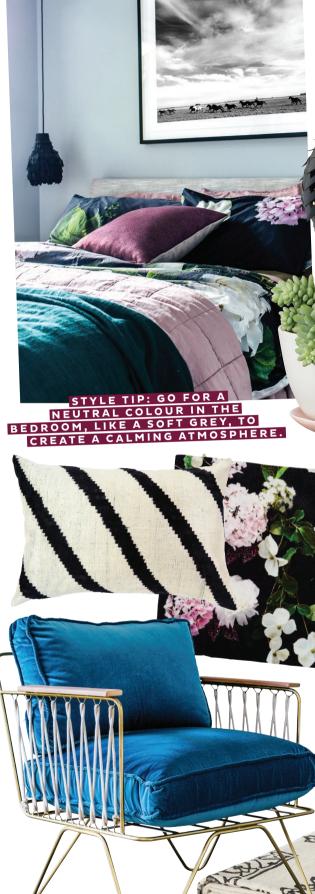

PENDANT LIGHT Who Did That 'Pod Noir Point' pendant light \$820 whodidthat.com.au / FRAMED PRINT Pampa 'Horse #37' framed print (print size 112 x 75cm) \$1495 thedesignhunter.com.au / PLANTER Ivy Muse 'Planter Petite' in 'Peach Eggshell' \$95 ivymuse.com.au / BED Oeuf 'Sparrow' single bed \$1299 zanui.com.au / TRAY Freedom 'Iconic' tray (large) \$129 freedom.com.au / CUSHION Cultiver 'Taraz' silk velvet cushion \$170 cultiver.com / PILLOWCASE Bonnie and Neil 'Dogwood' velvet European pillowcase \$100 bonnieandneil.com.au / BOX West Elm marble 'love' box \$64 westelm.com.au / BEDCOVER Cultiver quilted king-size bedcover in dusk \$395 cultiver.com / ARMCHAIR Honore Deco 'Croisette' velvet armchair in petrol \$1050 (available for pre-order) bastilleandsons.com.au / THROW Cultiver 'Isobel' throw \$150 cultiver.com / CARAFE Long neck black carafe \$65 thedesignhunter.com.au / COFFEE TABLE Jardan 'Fred' coffee table with solid American oak top, white powdercoat steel frame \$1837 jardan.com.au