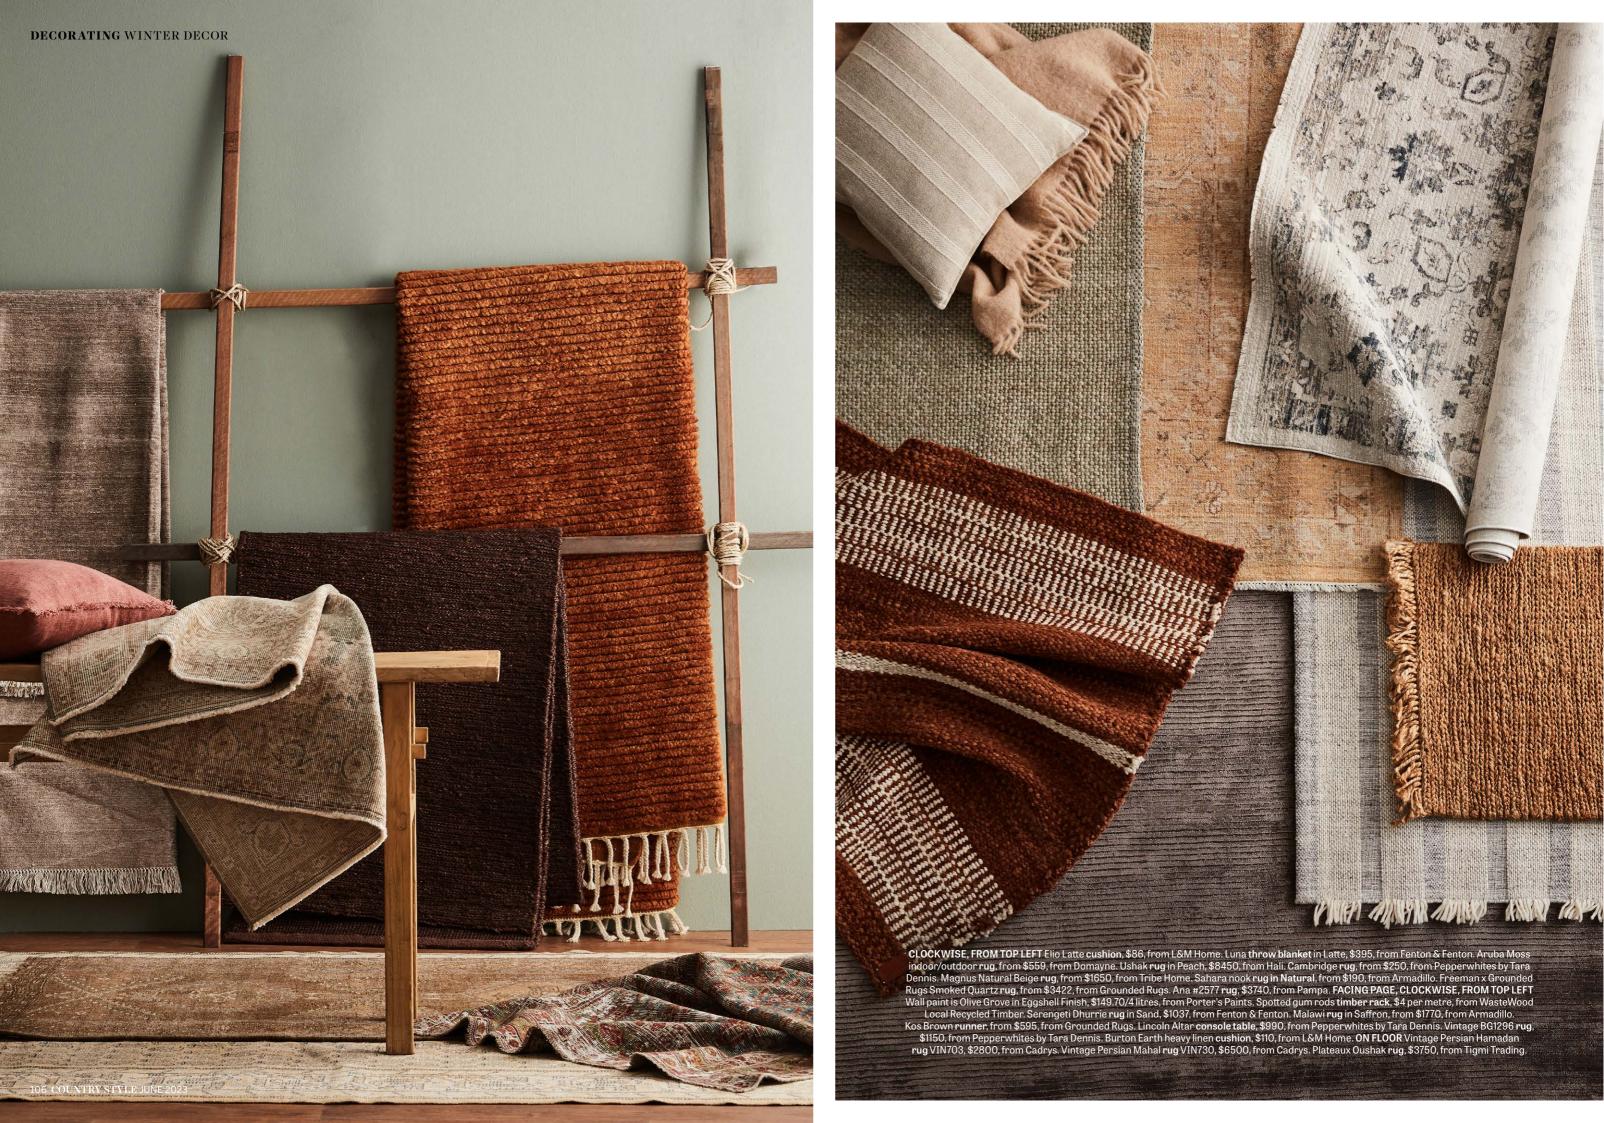

FROM LEFT Milano wool and silk throw, \$343, from L&M Home. Nevis throw in Juniper, \$269.95, from Weave Home. Crush merino wool blanket in Cep Melange, \$599, from Hale Mercantile Co. Vintage linen fringe throw in Fennel, \$169, from Aura Home by Tracie Ellis. Upcycled Shack Staples throw in Black & White, \$199, from Waverley Mills. FACING PAGE, FROM TOP LEFT Hardwood slab shelf, \$100, from WasteWood Local Recycled Timber. Flocca linen blanket in Elk, \$409, from Hale Mercantile Co. Gerty linen throw in Natural, \$349, from Pepperwhites by Tara Dennis. Cable knit throw in Winter White, \$249, from Aura Home by Tracie Ellis. Berkshire brushed wool blend throw, \$160, from Pepperwhites by Tara Dennis. Ketut vessel in Mottle, \$99, from McMullin & Co. ON LADDER Jett iron ladder, \$399, from Early Settler. Montana Ivory throw, \$202, from L&M Home. Vintage linen fringe throw in Limestone, \$169, and Herringbone throw in Natural, \$169, both from Aura Home by Tracie Ellis. Crush double linen throw blanket in Armee/Sable, \$389, from Hale Mercantile Co. ON FLOOR Monte throw in Sand, \$480, from Pampa. Bower Rye cushion, \$125, from L&M Home. Berber rug in Beige, from \$4990, from Hali. Puna blend throw in Copper, \$365, from Pampa. Avignon quilt, \$380, from Walter G. Quilted throw in Lotus, \$275, from GlamSwag. ON CHAIR Zadie Tan leather and teak chair, \$745, by Inartisan. Alpaca throw in Pebble, POA, from Waverley Mills.