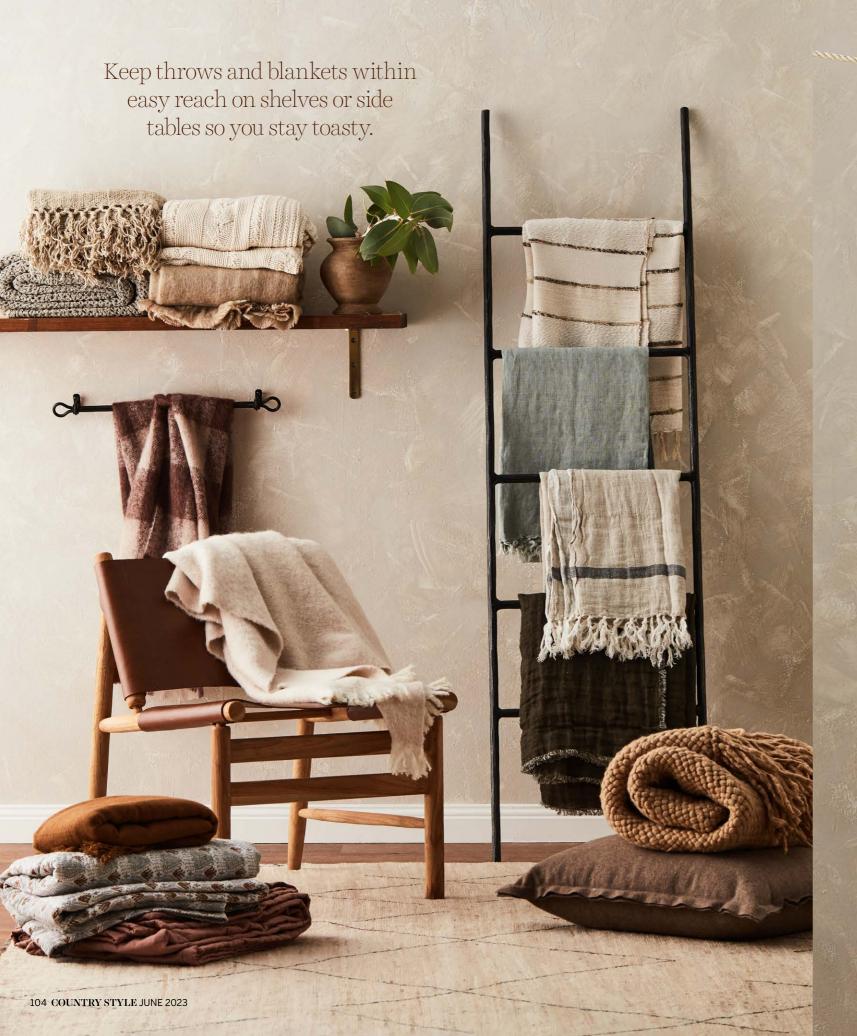

FROM LEFT Milano wool and silk throw, \$343, from L&M Home. Nevis throw in Juniper, \$269.95, from Weave Home. Crush merino wool blanket in Cep Melange, \$599, from Hale Mercantile Co. Vintage linen fringe throw in Fennel, \$169, from Aura Home by Tracie Ellis. Upcycled Shack Staples throw in Black & White, \$199, from Waverley Mills. FACING PAGE, FROM TOP LEFT Hardwood slab shelf, \$100, from WasteWood Local Recycled Timber. Flocca linen blanket in Elk, \$409, from Hale Mercantile Co. Gerty linen throw in Natural, \$349, from Pepperwhites by Tara Dennis. Cable knit throw in Winter White, \$249, from Aura Home by Tracie Ellis. Berkshire brushed wool blend throw, \$160, from Pepperwhites by Tara Dennis. Ketut vessel in Mottle, \$99, from McMullin & Co. ON LADDER Jett iron ladder, \$399, from Early Settler. Montana Ivory throw, \$202, from L&M Home. Vintage linen fringe throw in Limestone, \$169, and Herringbone throw in Natural, \$169, both from Aura Home by Tracie Ellis. Crush double linen throw blanket in Armee/Sable, \$389, from Hale Mercantile Co. ON FLOOR Monte throw in Sand, \$480, from Pampa. Bower Rye cushion, \$125, from L&M Home. Berber rug in Beige, from \$4990, from Hali. Puna blend throw in Copper, \$365, from Pampa. Avignon quilt, \$380, from Walter G. Quilted throw in Lotus, \$275, from GlamSwag. ON CHAIR Zadie Tan leather and teak chair, \$745, by Inartisan. Alpaca throw in Pebble, POA, from Waverley Mills.