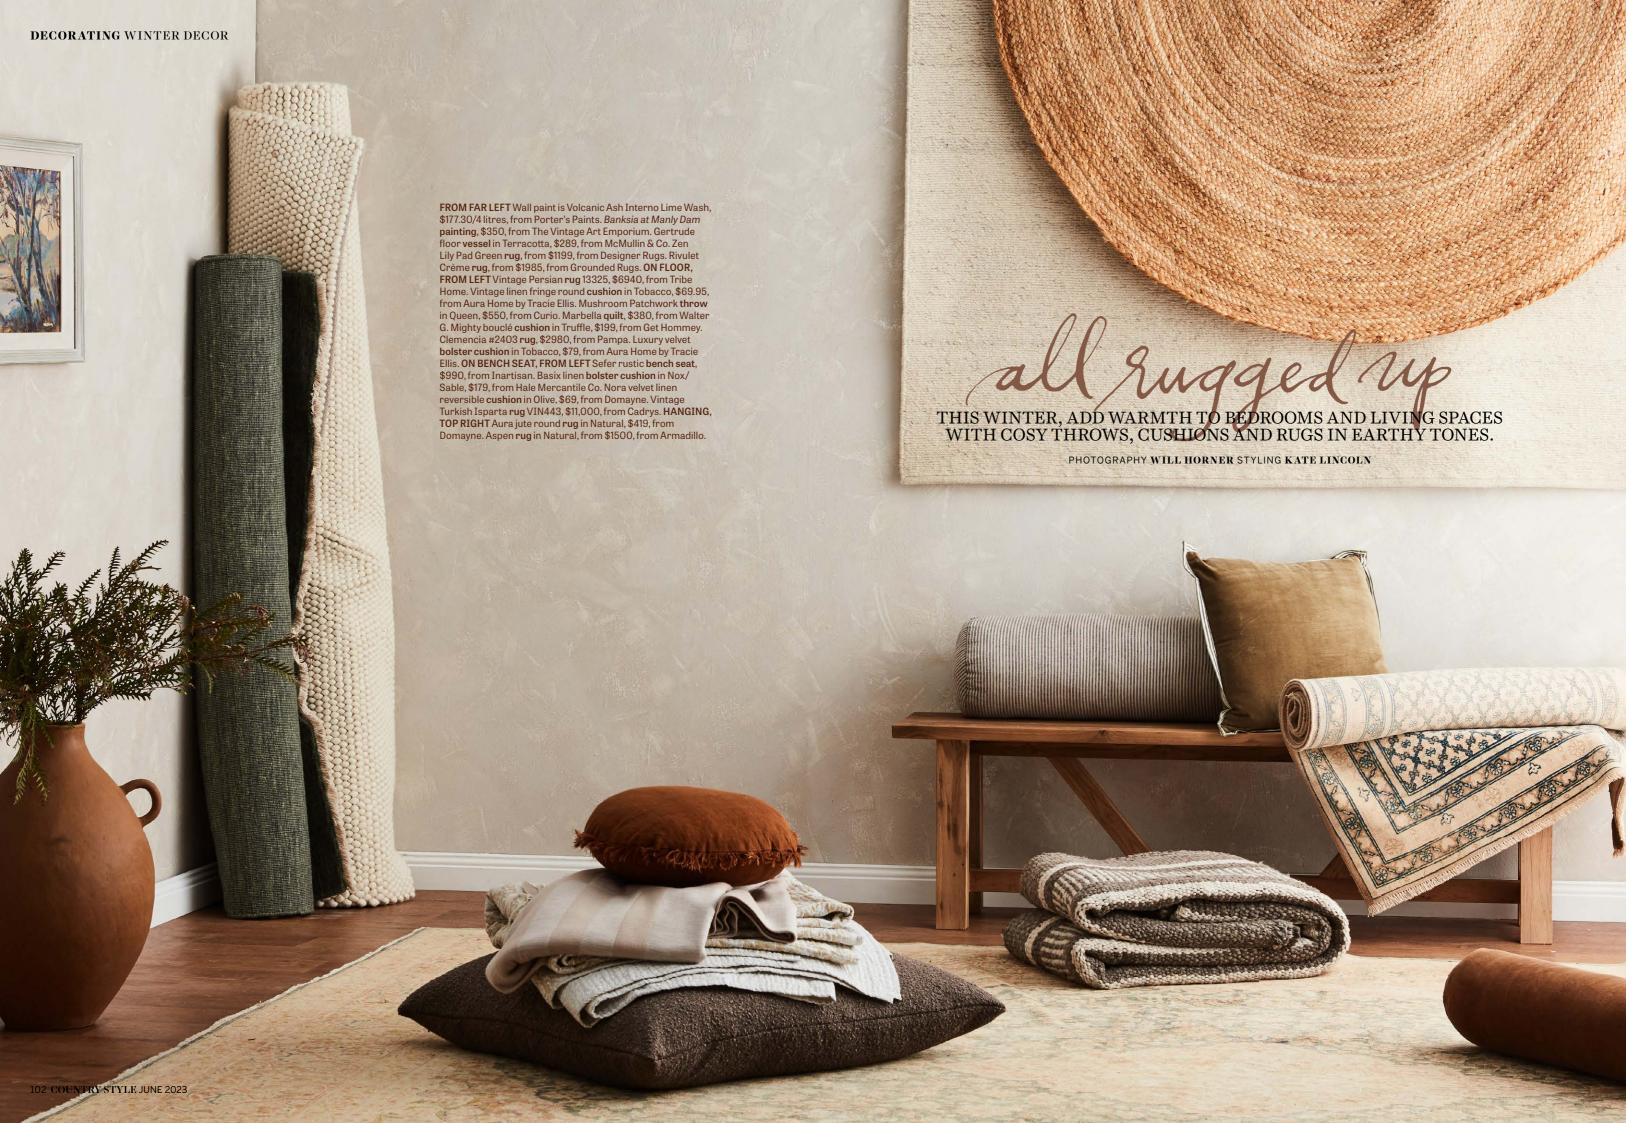

FROM LEFT Milano wool and silk throw, \$343, from L&M Home. Nevis throw in Juniper, \$269.95, from Weave Home. Crush merino wool blanket in Cep Melange, \$599, from Hale Mercantile Co. Vintage linen fringe throw in Fennel, \$169, from Aura Home by Tracie Ellis. Upcycled Shack Staples throw in Black & White, \$199, from Waverley Mills. FACING PAGE, FROM TOP LEFT Hardwood slab shelf, \$100, from WasteWood Local Recycled Timber. Flocca linen blanket in Elk, \$409, from Hale Mercantile Co. Gerty linen throw in Natural, \$349, from Pepperwhites by Tara Dennis. Cable knit throw in Winter White, \$249, from Aura Home by Tracie Ellis. Berkshire brushed wool blend throw, \$160, from Pepperwhites by Tara Dennis. Ketut vessel in Mottle, \$99, from McMullin & Co. ON LADDER Jett iron ladder, \$399, from Early Settler. Montana Ivory throw, \$202, from L&M Home. Vintage linen fringe throw in Limestone, \$169, and Herringbone throw in Natural, \$169, both from Aura Home by Tracie Ellis. Crush double linen throw blanket in Armee/Sable, \$389, from Hale Mercantile Co. ON FLOOR Monte throw in Sand, \$480, from Pampa. Bower Rye cushion, \$125, from L&M Home. Berber rug in Beige, from \$4990, from Hali. Puna blend throw in Copper, \$365, from Pampa. Avignon quilt, \$380, from Walter G. Quilted throw in Lotus, \$275, from GlamSwag. ON CHAIR Zadie Tan leather and teak chair, \$745, by Inartisan. Alpaca throw in Pebble, POA, from Waverley Mills.