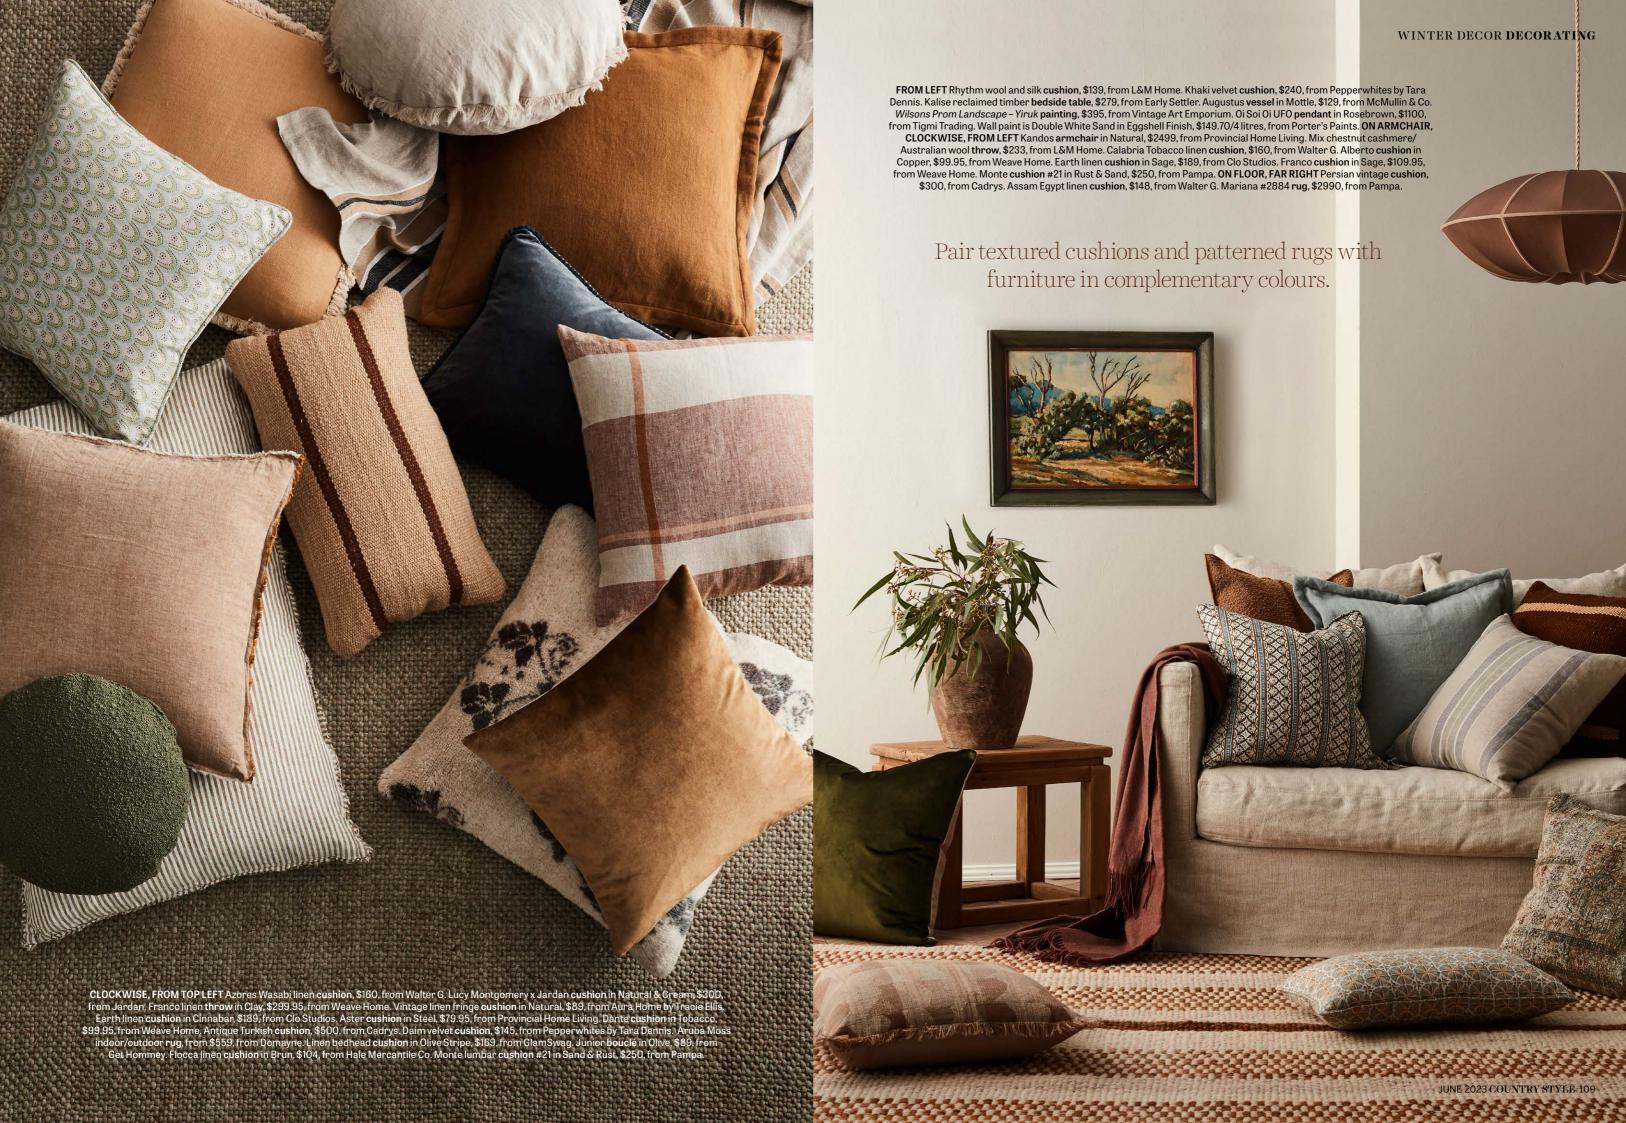

om McMullin & Co. ON LADDER Jett iron ladder, \$399, from Early Settler. Montana Ivory throw, \$202, from L&M Home. Vintage linen fringe throw in Limestone, \$169, and Herringbone throw in Natural, \$169, both from Aura Home by Tracie Ellis. Crush double linen throw blanket in Armee/Sable, \$389, from Hale Mercantile Co. ON FLOOR Monte throw in Sand, \$480, from Pampa. Bower Rye cushion, \$125, from L&M Home. Berber rug in Beige, from \$4990, from Hali. Puna blend throw in Copper, \$365, from Pampa. Avignon quilt, \$380, from Walter G. Quilted throw in Lotus, \$275, from GlamSwag. ON CHAIR Zadie Tan leather and teak chair, \$745, by Inartisan. Alpaca throw in Pebble, POA, from Waverley Mills.

Mohair throw in Mocha Check, \$345, from St Albans. Collar rack, \$110, from The Society Inc.