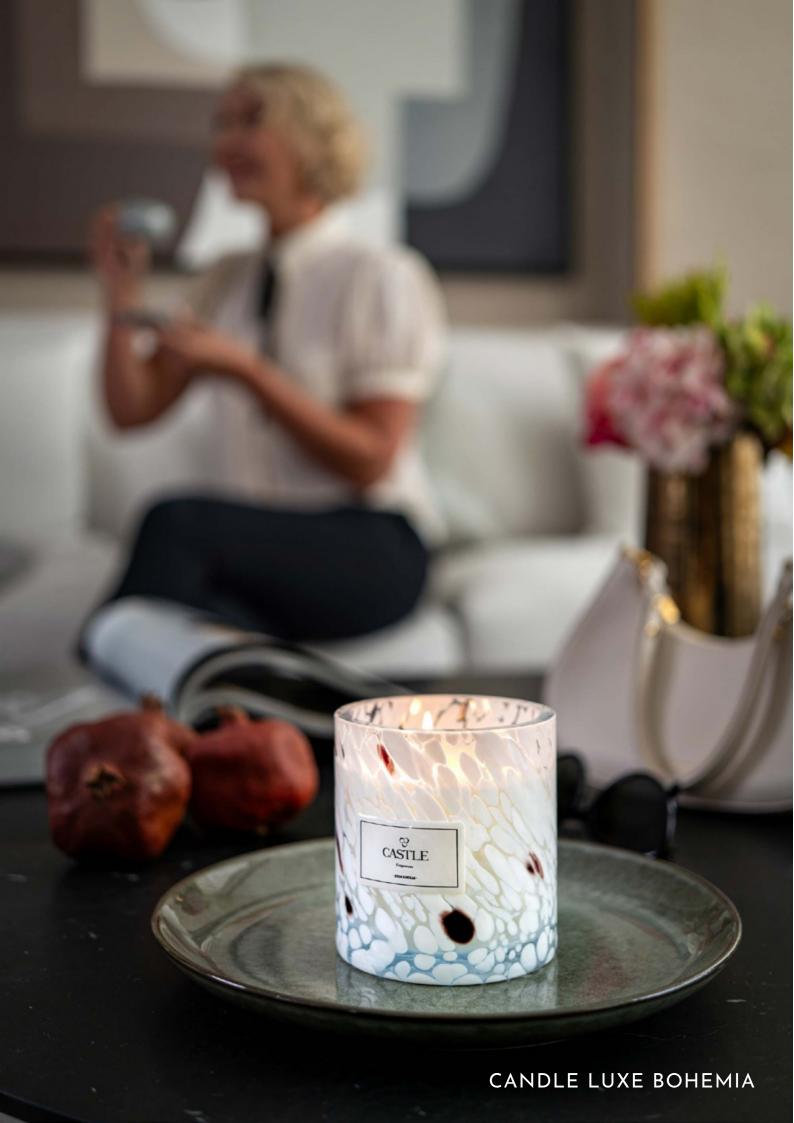

CANDLE
BLACK EDITION
Mystery and
sophistication
Net weight: 200g

CANDLE
LUXE BOHEMIA
Hand-blown glass,
elegance in light
Net weight: 350g

CANDLE
ALL SEASONS 2
Sleek, clear,
and stylish
Net weight: 200g

CANDLE
WHITE EDITION
Minimalist serenity
and sophistication
Net weight: 200g