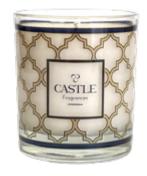

CANDLE CASTLE

Elegance in

clear glass

Net weight: 200g

CANDLE ALHAMBRA
Navy blue/gold
tile beauty
Net weight: 200g

CANDLE ZEBRA
Timeless stylish
zebra allure
Net weight: 200g

CASTLE

CASTLE Fragrances comments