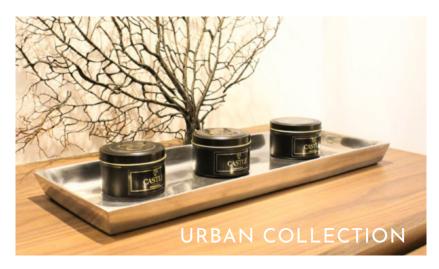

#### URBAN COLLECTION

Discover the urban spirit with our stylish travel candles and scented tea lights that are your perfect companions at home or on your travels and outdoor adventures, infusing every moment with a touch of elegance.

CANDLE
TRAVEL WHITE
White and wanderlust
Net weight: 180g

CANDLE
TRAVEL GOLD
Radiant travel companion
Net weight: 180g

CANDLE
TRAVEL BLACK
Luxury on the go
Net weight: 180g

SET OF 12 SCENTED TEALIGHTS Aromas in every flicker Net weight: 165g

CANDLE TRAVEL
BLACK MINI
Travel-sized coziness
Net weight: 90g

SET OF 3 MINI
TRAVEL CANDLES
Three fragrances, one journey
Net weight: 3 x 90g