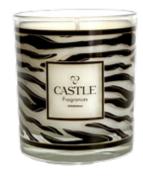

CANDLE CASTLE

Elegance in

clear glass

Net weight: 200g

CANDLE ALHAMBRA
Navy blue/gold
tile beauty
Net weight: 200g

CANDLE ZEBRA
Timeless stylish
zebra allure
Net weight: 200g

CASTLE

CASTLE Fragrances comments