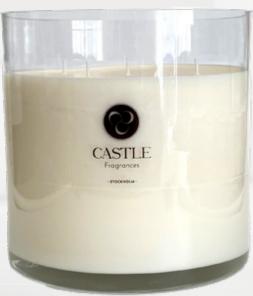

CANDLE CASTLE

Elegance in

clear glass

Net weight: 200g

CANDLE ALHAMBRA
Navy blue/gold
tile beauty
Net weight: 200g

CANDLE ZEBRA
Timeless stylish
zebra allure
Net weight: 200g

CASTLE

CASTLE Fragrances comments