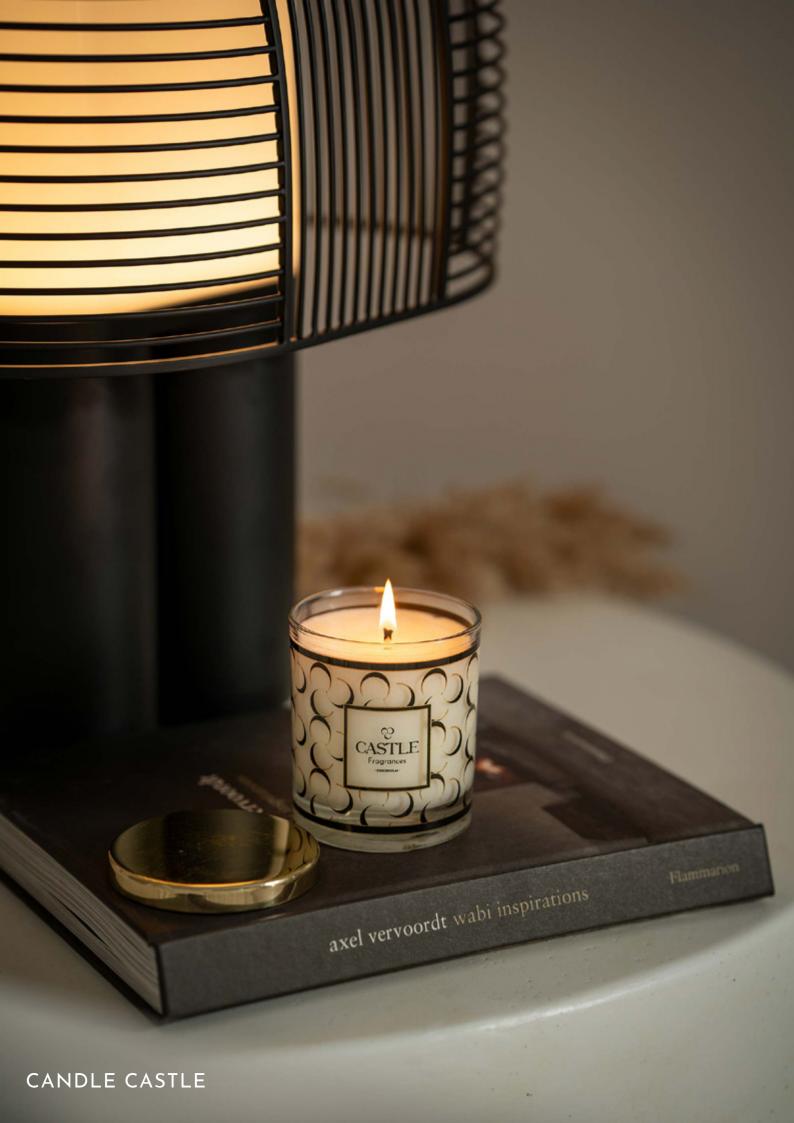

CANDLE CASTLE

Elegance in

clear glass

Net weight: 200g

CANDLE ALHAMBRA
Navy blue/gold
tile beauty
Net weight: 200g

CANDLE ZEBRA
Timeless stylish
zebra allure
Net weight: 200g

CASTLE

CASTLE Fragrances comments