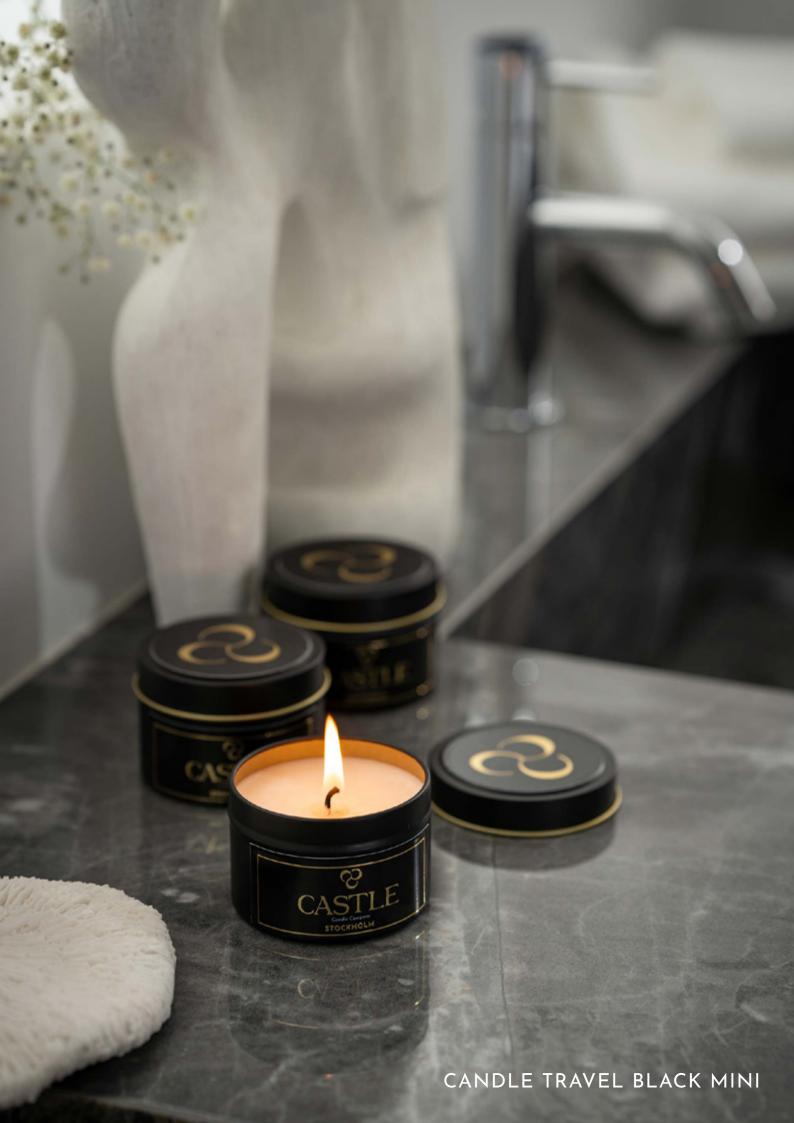

CANDLE TRAVEL
BLACK MINI
Travel-sized coziness
Net weight: 90g

SET OF 3 MINI
TRAVEL CANDLES
Three fragrances, one journey
Net weight: 3 x 90g