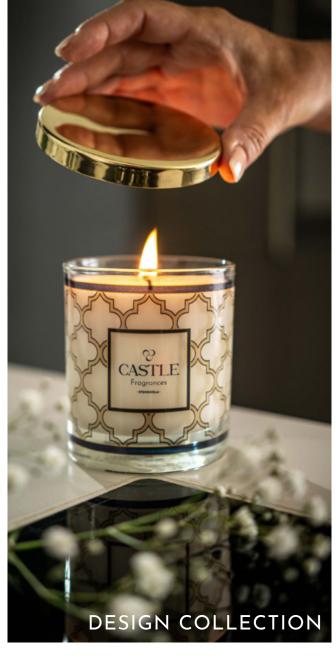

#### DESIGN COLLECTION

Our captivating Design Collection, where artistry meets stunning designs adorning our clear glass candle vessels, perfectly tailored to complement your home interior to new heights of aesthetic brilliance.

CANDLE CASTLE

Elegance in

clear glass

Net weight: 200g

CANDLE ALHAMBRA
Navy blue/gold
tile beauty
Net weight: 200g

CANDLE ZEBRA
Timeless stylish
zebra allure
Net weight: 200g

CASTLE

CASTLE Fragrances comments