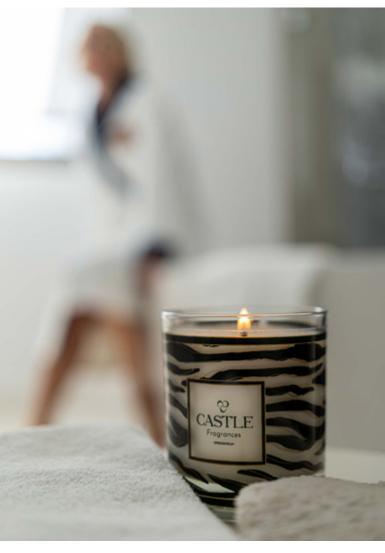

#### DESIGN COLLECTION

Our captivating Design Collection, where artistry meets stunning designs adorning our clear glass candle vessels, perfectly tailored to complement your home interior to new heights of aesthetic brilliance.

CANDLE CASTLE

Elegance in

clear glass

Net weight: 200g

CANDLE ALHAMBRA
Navy blue/gold
tile beauty
Net weight: 200g

CANDLE ZEBRA
Timeless stylish
zebra allure
Net weight: 200g

CASTLE

CASTLE Fragrances comments