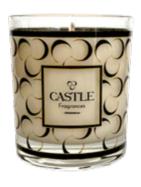

CANDLE
BLACK EDITION
Mystery and
sophistication
Net weight: 200g

CANDLE
LUXE BOHEMIA
Hand-blown glass,
elegance in light
Net weight: 350g

CANDLE
ALL SEASONS 2
Sleek, clear,
and stylish
Net weight: 200g

CANDLE
WHITE EDITION
Minimalist serenity
and sophistication
Net weight: 200g