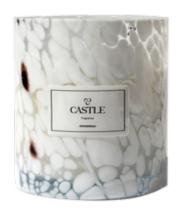

CANDLE
BLACK EDITION
Mystery and
sophistication
Net weight: 200g

CANDLE
LUXE BOHEMIA
Hand-blown glass,
elegance in light
Net weight: 350g

CANDLE
ALL SEASONS 2
Sleek, clear,
and stylish
Net weight: 200g

CANDLE
WHITE EDITION
Minimalist serenity
and sophistication
Net weight: 200g