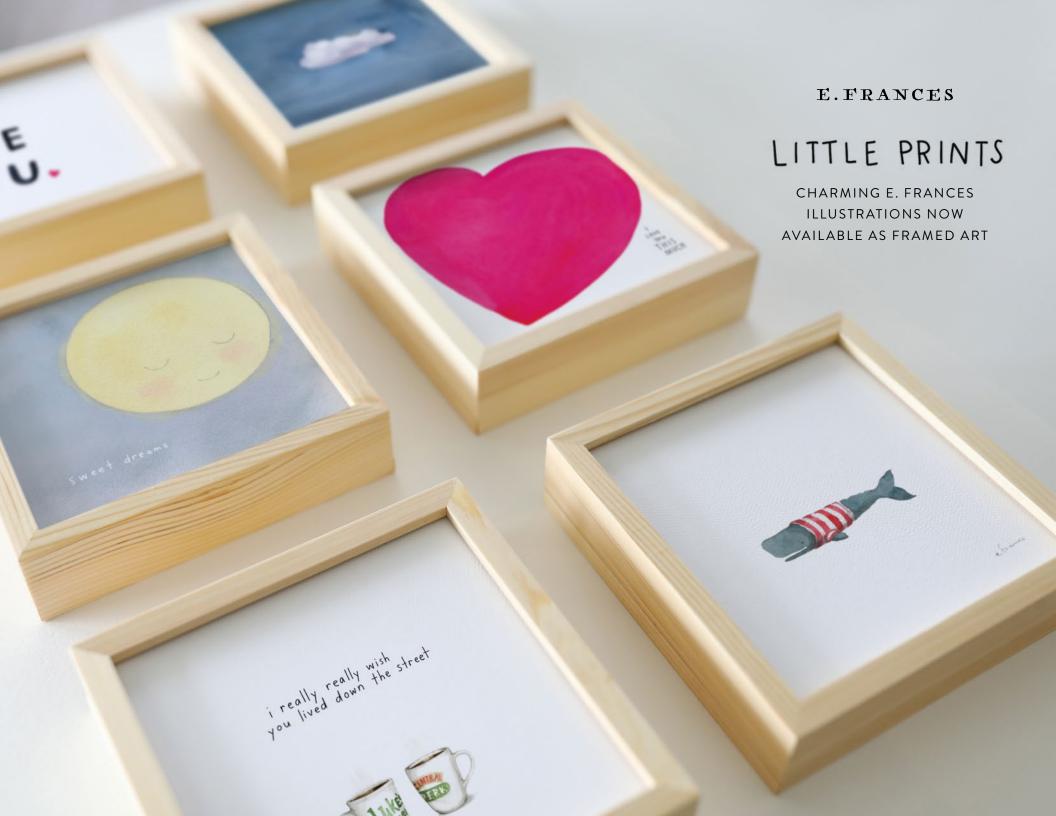

Each E. Frances print begins as an original watercolor painting.

Little Prints come ready to hang using a pre-drilled keyhole fitting. They can be displayed on their own, or as part of a grouping of 2, 3, 4, or more!

Hand built, high quality varnished pine

Little Print frames are 6" x 6" x 1.5" making them easy to display on a shelf, desk or tabletop—brightening up any room.

## E.FRANCES

6" x 6" x 1.5" \$15.00

COFFEE CUPS LP001

SO HOT LP002

SQUEEZED HEART LP003

EXTRAORDINARY ZEBRA LP004

SWEET DREAMS LP005

I LOVE YOU LP006

HAPPY AND BRIGHT LP007

LITTLE CLOUD LP008

CHOOSING YOU LP009

SALT N PEPA LP010

FRANKIE LP011

STRIPEY SEAGULL LP012

STRIPEY CRAB LP013

STRIPEY SWORDFISH LP014