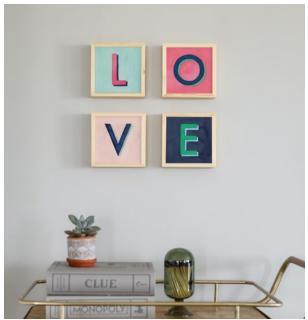

Each E. Frances print begins as an original watercolor painting.

Little Prints come ready to hang using a pre-drilled keyhole fitting. They can be displayed on their own, or as part of a grouping of 2, 3, 4, or more!

Hand built, high quality varnished pine

Little Print frames are 6" x 6" x 1.5" making them easy to display on a shelf, desk or tabletop—brightening up any room.