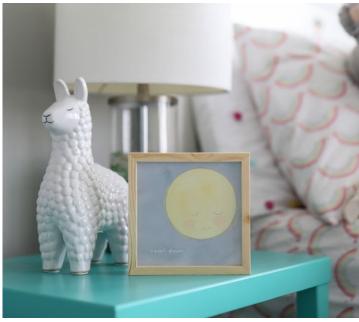

Each E. Frances print begins as an original watercolor painting.

Little Prints come ready to hang using a pre-drilled keyhole fitting. They can be displayed on their own, or as part of a grouping of 2, 3, 4, or more!

Hand built, high quality varnished pine

Little Print frames are 6" x 6" x 1.5" making them easy to display on a shelf, desk or tabletop—brightening up any room.

## E.FRANCES

6" x 6" x 1.5" \$15.00

COFFEE CUPS LP001

SO HOT LP002

SQUEEZED HEART LP003

EXTRAORDINARY ZEBRA LP004

SWEET DREAMS LP005

I LOVE YOU LP006