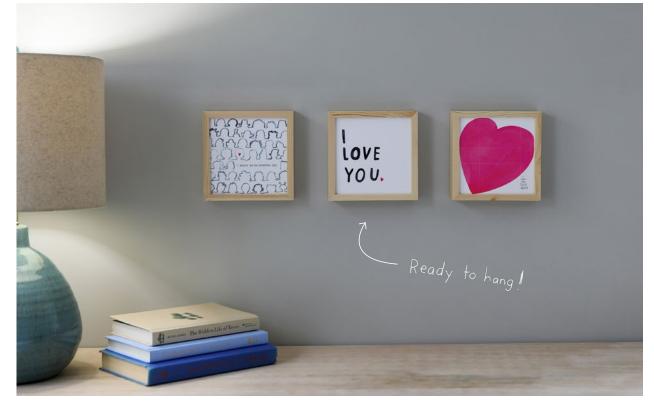

Each E. Frances print begins as an original watercolor painting.

Little Prints come ready to hang using a pre-drilled keyhole fitting. They can be displayed on their own, or as part of a grouping of 2, 3, 4, or more!

Hand built, high quality varnished pine

Little Print frames are 6" x 6" x 1.5" making them easy to display on a shelf, desk or tabletop—brightening up any room.

## E.FRANCES

6" x 6" x 1.5" \$15.00

COFFEE CUPS LP001

SO HOT LP002

SQUEEZED HEART LP003

EXTRAORDINARY ZEBRA LP004

SWEET DREAMS LP005

I LOVE YOU LP006