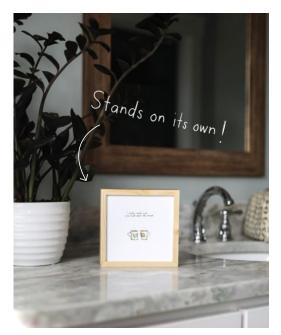

Each E. Frances print begins as an original watercolor painting.

Little Prints come ready to hang using a pre-drilled keyhole fitting. They can be displayed on their own, or as part of a grouping of 2, 3, 4, or more!

Hand built, high quality varnished pine

Little Print frames are 6" x 6" x 1.5" making them easy to display on a shelf, desk or tabletop—brightening up any room.