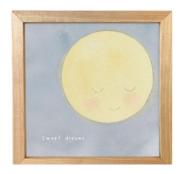

## E.FRANCES

6" x 6" x 1.5" \$15.00

COFFEE CUPS LP001

SO HOT LP002

SQUEEZED HEART LP003

EXTRAORDINARY ZEBRA LP004

SWEET DREAMS LP005

I LOVE YOU LP006