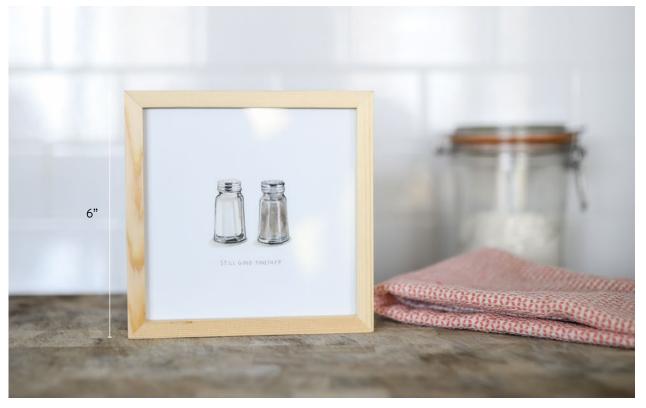

Hand built, high quality varnished pine

Little Print frames are 6" x 6" x 1.5" making them easy to display on a shelf, desk or tabletop—brightening up any room.

HAPPY AND BRIGHT LP007

LITTLE CLOUD LP008

CHOOSING YOU LP009

SALT N PEPA LP010

FRANKIE LP011

STRIPEY SEAGULL LP012

STRIPEY CRAB LP013

STRIPEY SWORDFISH LP014