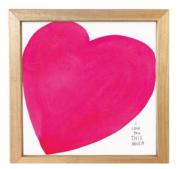

## E.FRANCES

6" x 6" x 1.5" \$15.00

COFFEE CUPS LP001

SO HOT LP002

SQUEEZED HEART LP003

EXTRAORDINARY ZEBRA LP004

SWEET DREAMS LP005

I LOVE YOU LP006