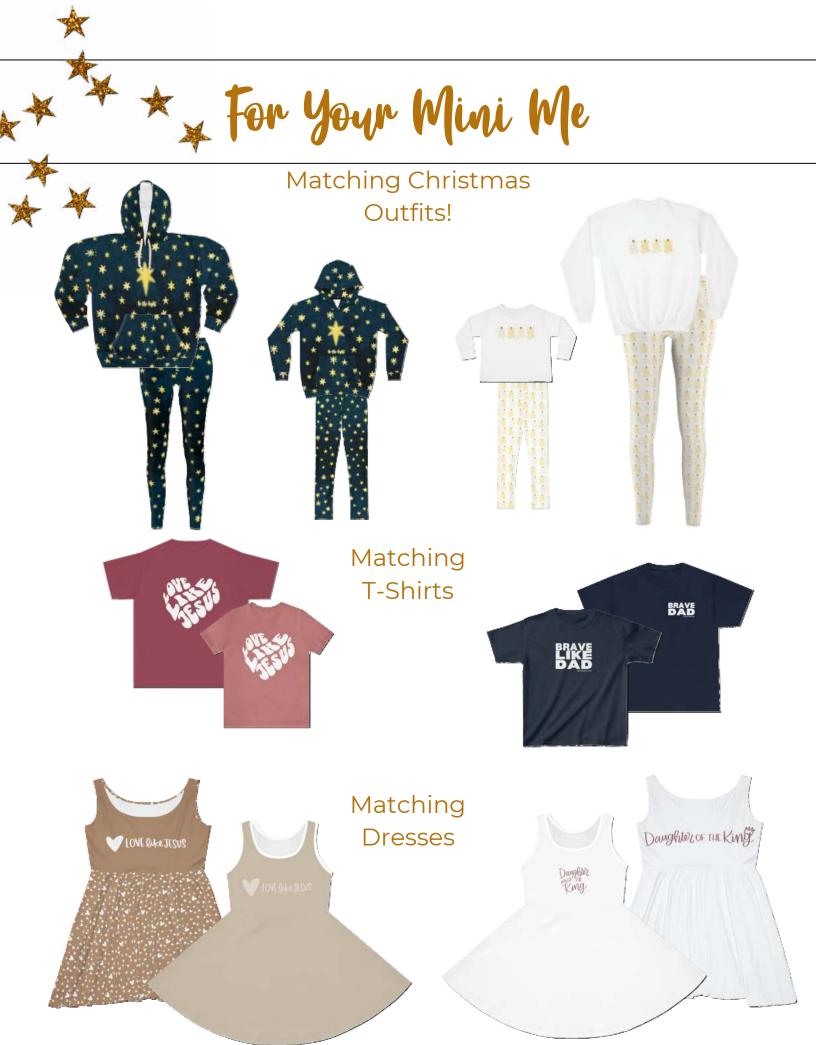

### For Kids

Playable Wisemen's Journey Set

Jesus Plush Pal

Nativity Leggings

#### For Girls

### For Boys

Jesus Plush Pal

Daniel & the Lion

Joseph Plush Pal

School Gear

T-Shirts