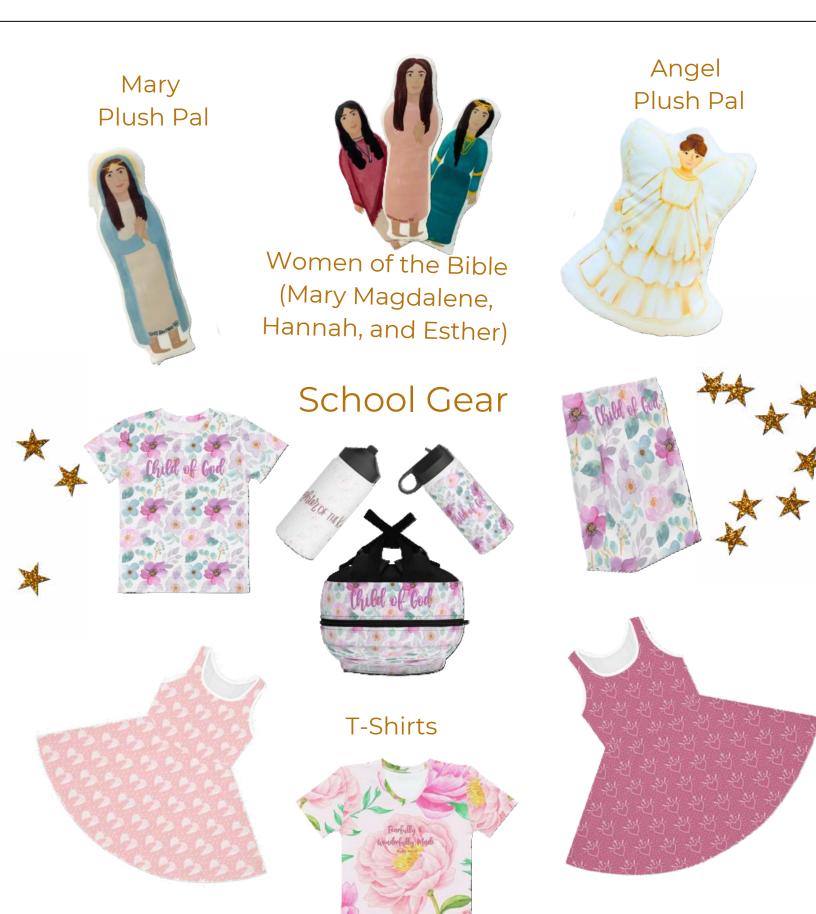

#### For Girls

### For Boys

Jesus Plush Pal

Daniel & the Lion

Joseph Plush Pal

School Gear

T-Shirts