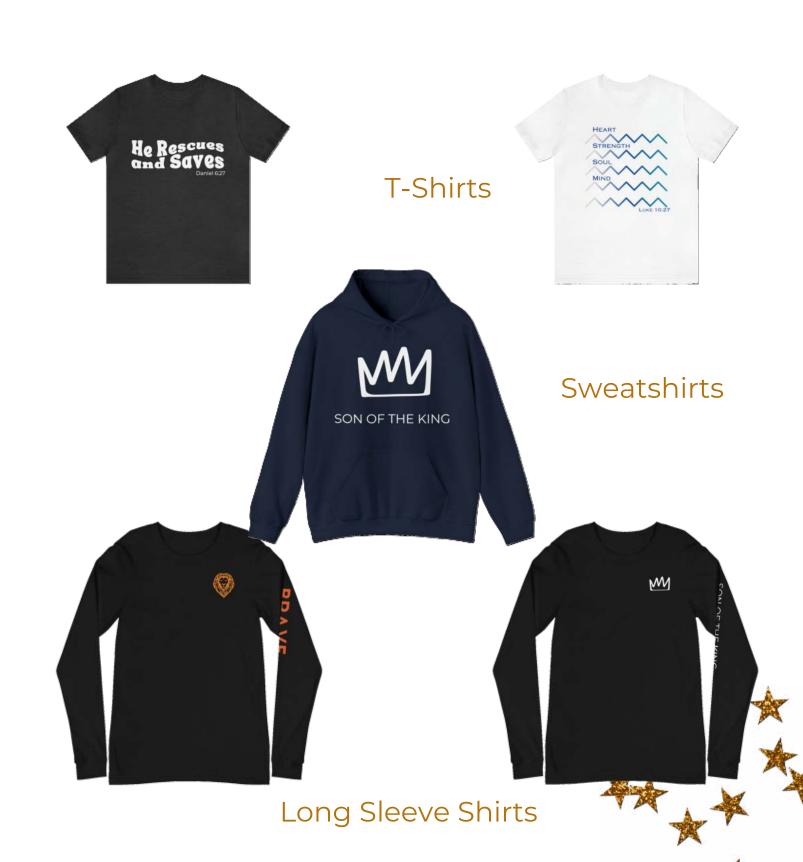

### For Boys

Jesus Plush Pal

Daniel & the Lion

Joseph Plush Pal

School Gear

T-Shirts

#### Scrunchies

Sweatshirtts

Long & Short Sleeve Shirts

## For Men