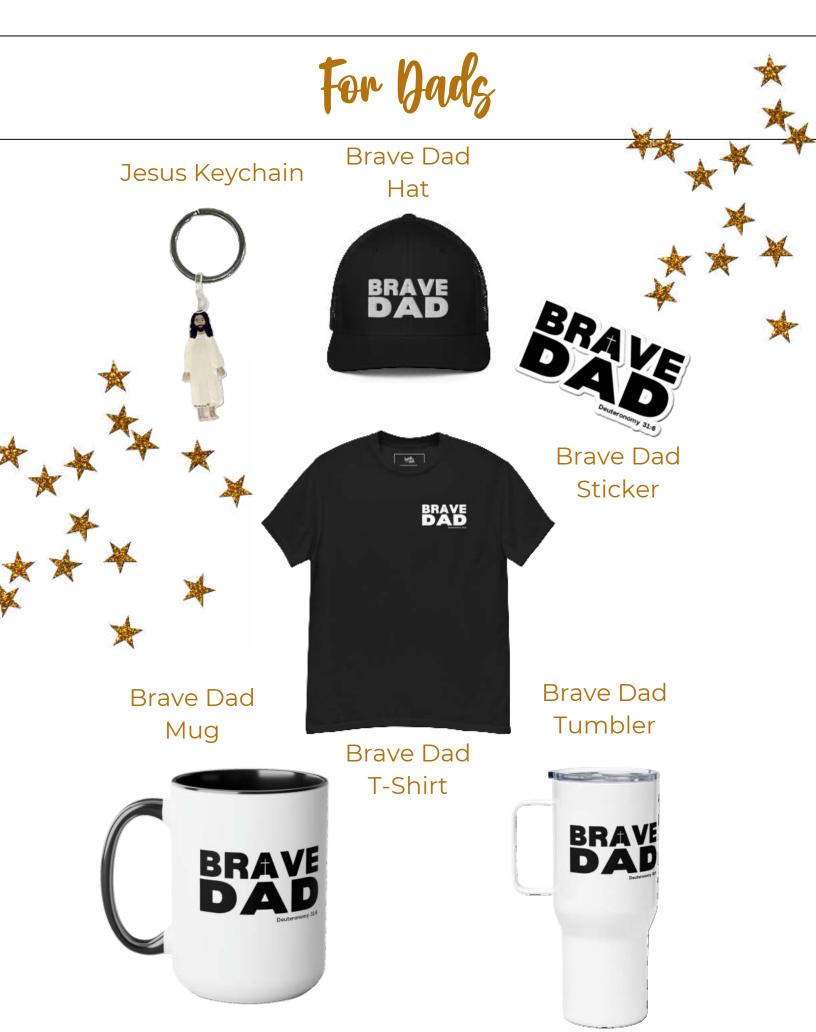

Love Like Jesus Water Bottle

# Stocking Stuffers





#### Keychains





Mini Plush Pals











Stickers

### For Kids







Playable Wisemen's Journey Set







Jesus Plush Pal







Nativity Leggings

#### For Girls





### For Boys





Jesus Plush Pal





Daniel & the Lion



Joseph Plush Pal



School Gear





T-Shirts



# For Babies & Godchildren

For This Child I Have
Prayed Snapping One
Piece

Jesus Plush Pal

For This Child I Have Prayed Blanket

for this child I have prayed





Love Like Jesus



Love Like Jesus Sticker

### For Mons

Praying Mama T-Shirt

Praying Mama Hat





Praying Mama Tumbler



Praying Mama Sweatshirt

Praying **Mama** 



Praying Mama Mug









#### For Women



#### Daughter of the King Hat

#### Scrunchies







Sweatshirtts











Long & Short Sleeve Shirts



## For Men