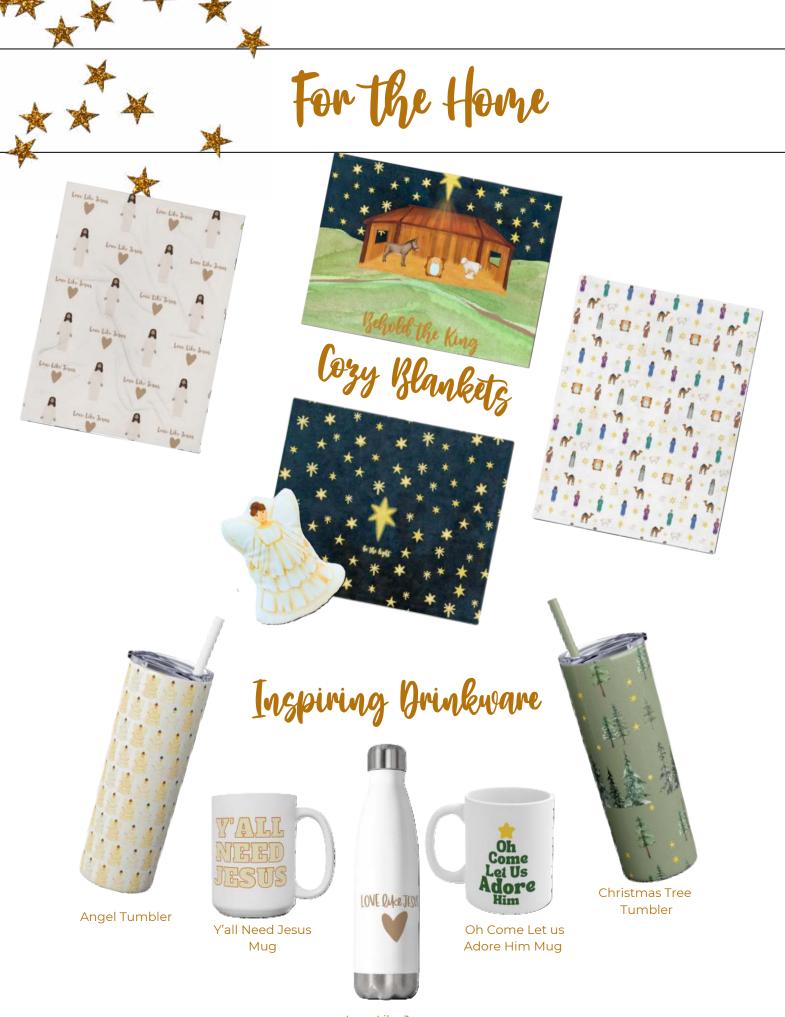

Love Like Jesus Water Bottle

# Stocking Stuffers





#### Keychains





Mini Plush Pals











Stickers

### For Kids







Playable Wisemen's Journey Set







Jesus Plush Pal







Nativity Leggings

#### For Girls





### For Boys





Jesus Plush Pal





Daniel & the Lion



Joseph Plush Pal



School Gear





T-Shirts



# For Babies & Godchildren

For This Child I Have
Prayed Snapping One
Piece

Jesus Plush Pal

For This Child I Have Prayed Blanket

for this child I have prayed





Love Like Jesus



Love Like Jesus Sticker

### For Mons

Praying Mama T-Shirt

Praying Mama Hat





Praying Mama Tumbler



Praying Mama Sweatshirt

Praying **Mama** 



Praying Mama Mug









#### For Women



#### Daughter of the King Hat

#### Scrunchies







Sweatshirtts