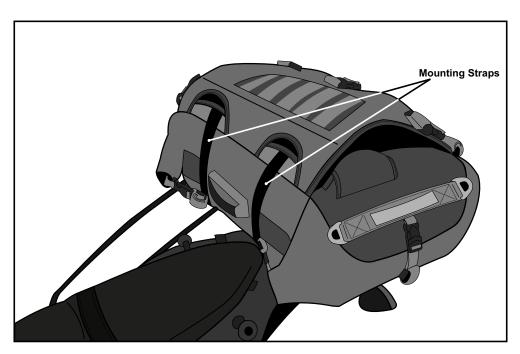

## Step 3

Insert the mounting straps through the holes, loop them around the top of the bag, and secure each end of the mounting straps.

Fig A. Apex Duffel Bag Installed on a luggage rack