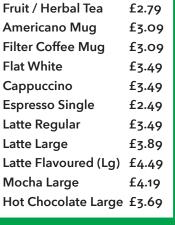

### Served until 10.30am

Vegetarian and Gluten Free options available

| DRINKS             |       |  |
|--------------------|-------|--|
|                    |       |  |
| Welsh Brew Tea     | £2.59 |  |
| Earl Grey Tea      | £2.79 |  |
| Fruit / Herbal Tea | £2.79 |  |
| Americano Mug      | £3.09 |  |
| Filter Coffee Mug  | £3.09 |  |
| <b>FI</b>          | ~     |  |