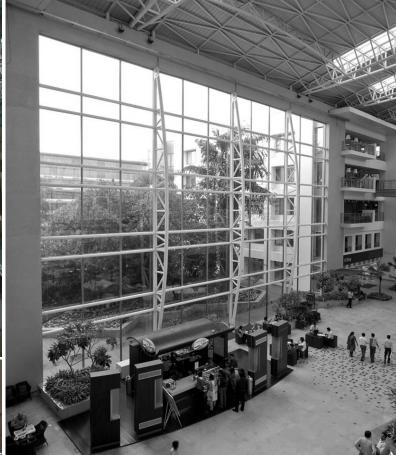

## HINDUSTAN UNILEVER CAMPUS

CORPORATE CAMPUS Mumbai | India

Client : Hindustan Unilever Ltd.
Project Status : Completed 2011

Area: 724,000 sft.

Environmental Rating : TERI-GRIHA | LEED Gold
Architects : Kapadia Associates Design LLP