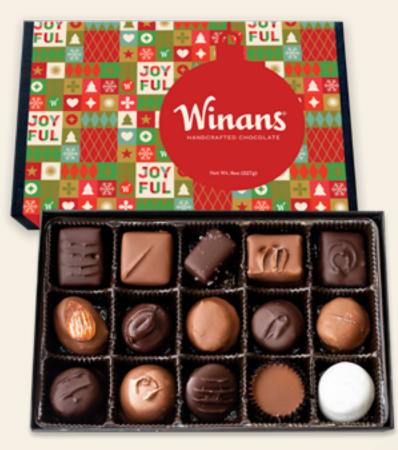

#### **Assorted Gift Boxes**

Filled with an assortment of milk and dark chocolate creams, caramels, peanut butter candies, and our famous meltaways, Winans' Assorted Gift Boxes are a great holiday gift idea for clients, coworkers, or employees.

Winans chocolates are hand-crafted in Piqua, Ohio using real ingredients. With Winans, you're giving a delicious, memorable gift that is also locally made.

Holiday Assorted Gift Boxes come packaged with a festive printed wrap and a Winans branded gift card.