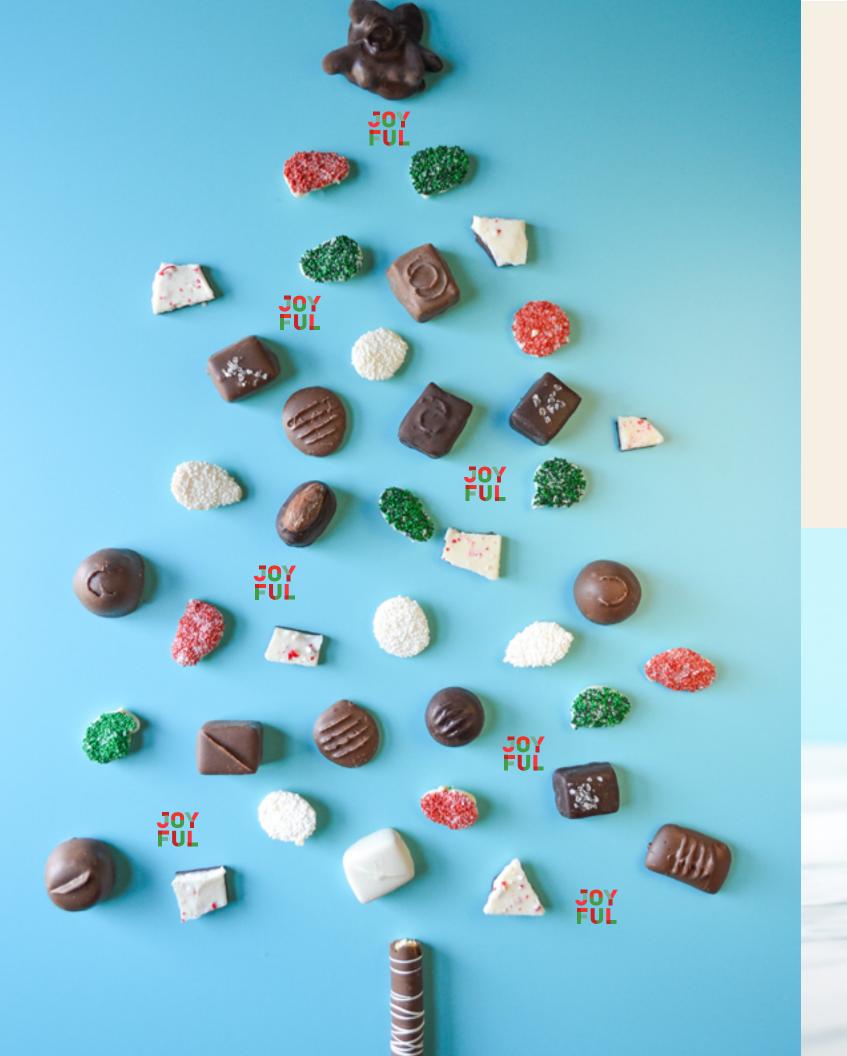

Winans' seasonal gift boxes are filled with our most popular house-roasted coffee and locally-crafted chocolate selections. Curated to make your gift recipient feel special, each box is carefully assembled, wrapped with a bow, and comes with a personalized gift card bearing your message.

#### Simply Sweet Gift Box

Some items may be substituted depending upon availability