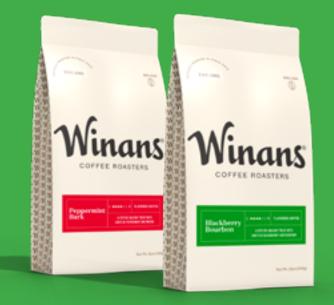

#### Holiday Bean Duo

Available only during the holiday season, our Peppermint Bark and Blackberry bourbon bean duo makes a festive and memorable gift. Comes packaged in a gift box with a festive bow and a Winans branded gift card.