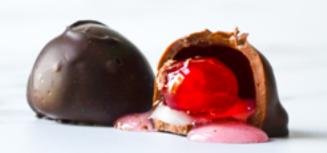

#### **Cherry Cordials**

Few things mark the holiday season like a cherry cordial! Winans Cherry Cordials are a classic treat that has been enjoyed for generations. Made with rich milk or dark handcrafted chocolate and luscious cherry centers, Winans Cherry Cordials are a perfect gift for clients and colleagues.

Pictured: Winans Peppermint Bark