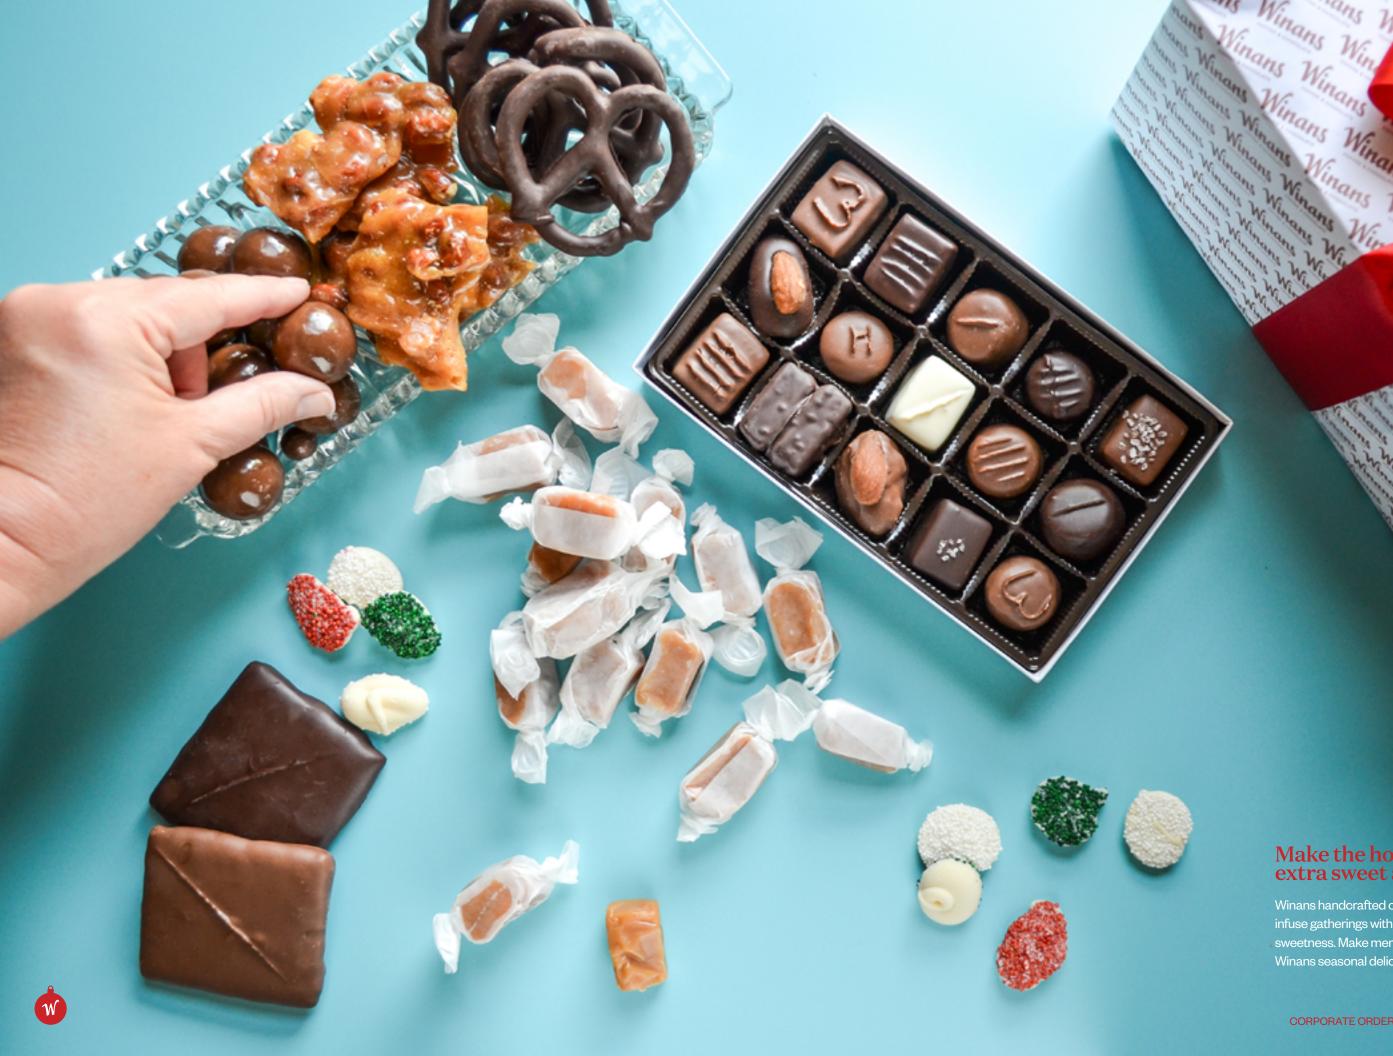

# Make the holidays extra sweet at home.

Winan

nans

Winans handcrafted chocolate is the perfect way to infuse gatherings with family and friends with joyful sweetness. Make memories and start traditions with Winans seasonal deliciousness.