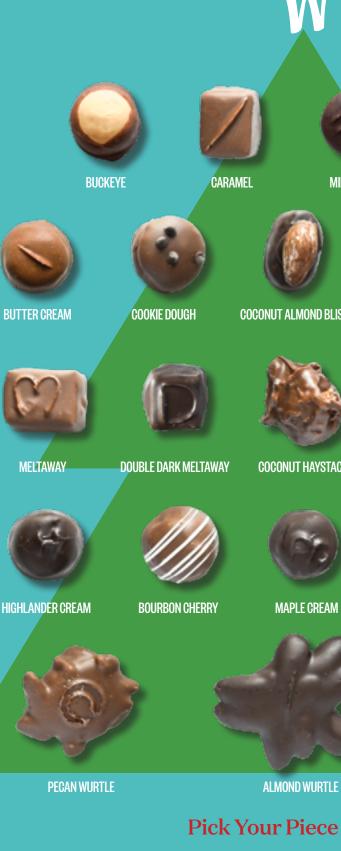

Have a Winans favorite? Create a holiday gift box that contains what you love most! The Winans team can create something special for everyone on your list. Simply select your favorite candy, choose milk or dark chocolate, then choose a box size.

> 1/2 pound box - \$13.95 2 pound box - \$46.95 1 pound box - \$23.95 4 pound box - \$89.95

**RASPBERRY CREAM** 

COCONUT ALMOND BLISS

WHITE CHOCOLATE CARAMEL

COCONUT HAYSTACK

PEANUT BUTTER DELIGHT

**MISS CLARA'S TOFFEE** 

MAPLE CREAM

SEA SALT CARAMEL

**BAVARIAN MINT** 

**CASHEW WURTLE** 

### **Pick Your Piece Gift Box**

310 Spring Street Piqua, Ohio 45356

Say it with hand-crafted, locally-made chocolate!

CORPORATE ORDERS: 937-773-1981 | office@winanscandies.com