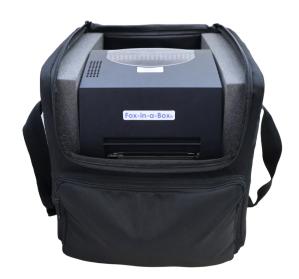

## Fox-in-a-Box® CARRY CASE

Your Fox-in-a-Box® thermal printer is more than just a piece of equipment; it's a vital tool that keeps your operations running smoothly.

Don't compromise on protecting your investment when transporting from A to B – your thermal printer deserves nothing less than the best, which is precisely what the Fox-in-a-Box $^{\circ}$  case delivers.

## **Benefits**

- Weather-Resistant provides a barrier against adverse weather conditions, protecting your Fox-in-a-Rox®
- Secure case ensures a snug and secure fit, minimizing movement during transportation or storage.
- · Robust Defense delivers a sturdy barrier against physical impact, moisture, dust.
- Front pocket Carry case has a secure front pocket to store DTTP1 printer cables and wires.
- · Convenience Fox-in-a-Box® case has convenient carrying handles, making transportation effortless and comfortable.
- ·Easy access to Fox-in-a-Box® thermal printer, allowing it to be removed & stored quickly and easily within the case.

## **Technical Specifications**

| <b>Product Code</b> | Dimensions (mm) |
|---------------------|-----------------|
| FIAB-CARRY-CASE     | 300x300x300     |
| Material            | NYLON           |
| Available           |                 |

\*Foam inserts – included with the Fox–in–a–Box  $^{\rm @}$  carry case to help secure.

Disclaimer: The information contained in this datasheet is based on data we believe to be reliable and is given for information only and without guarantee and does not constitute a warranty. We are not able to anticipate every set of conditions, so always suggest that users should also satisfy themselves as to the suitability of our products for their particular environment and application and not make any assumptions based on information in this data sheet that is included or omitted. This datasheet supersedes any previous information/datasheet released and is subject to change without notice. E&OE.