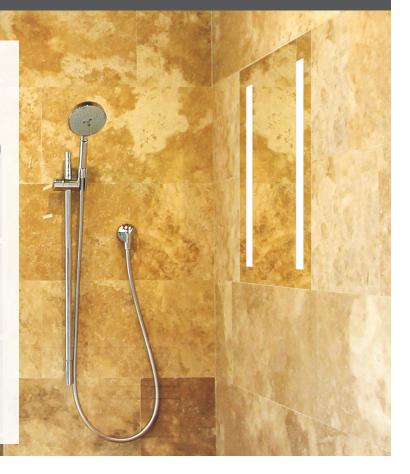

## SHOWERLITE™ BRILLIANT INDULGENCE

## The ShowerLite

is an in shower, low-voltage bathroom fog- free mirror with LED lights. Choice of LED color temperature: 3000K (warm) or 5000K (cool) with 94+ CRI.

When turned on, the pad gently heats up, preventing condensation on the surface of the mirror. The ShowerLite installs flush with the bathroom shower surround. A low-voltage transformer, or a low-voltage system provides safe electrical current. The plug-in transformer is located below the vanity, in a soffit or attic space, an adjoining closet, or other accessible space.

## **Details**

- Fully assembled. Heater, LED panels mounted to the back side of the mirror.
- Hi-output LED light bars with 94+ CRI.
- Mirror mounts flush with the tile surround.
- LED panels provide complete and even coverage and are rated for 70,000 hours.
- **UL LISTED** for use in showers and steam showers.
- 40' lead from the power supply with secure connectors for easy, reliable wiring.
- Made in the USA and covered by a 5-year replacement warranty.