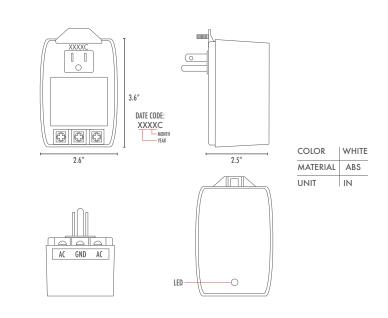

## **CLASS II POWER SUPPLY**

24VAC 50VA Class II Power Supply

- Input voltage: 120VAC 60Hz
- Rate current: 1600mA
- Output voltage: AC 24 V +/- 5%
- No load voltage: AC 28VMax
- Exciting current (Io): 120mA Max. at input 120VAC 60Hz without secondary load.
- Insulation test: 500VDC 100MΩ Min. between input plug and output terminal and case.
- AC blade pull test: Pull AC blades by 35lb for one minute without pull out from the case.
- Temperature rise: Input 120VAC 60Hz with secondary load 1600mA, shall not exceed 40deg on case surface (By them10meter) 72deg for primary winding (By resistance method). At ambient temp. 25°C • Normal operating temperature at: -10°C ~ +40°C
- Storage temperature at: -20°C ~ +70°C
- Normal operating humidity at: 30% 85% R.H.
- Net Weight (APPROX.): 1.6lb.