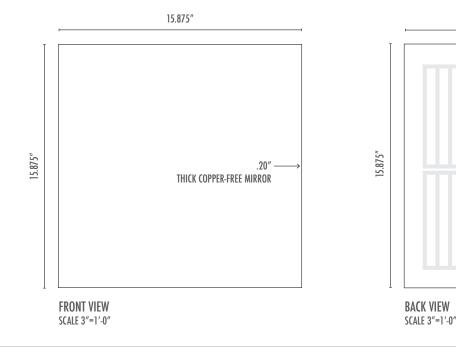

## 16"X16" SHOWER CLEARMIRROR 16104-1161624M

15.875"

HEATER 14" X 14", 24V / 35W, .016" THICK

> LEADS: 24" AWG: 18

## **SPECIFICATIONS**

- Copper-free, corrosion-resistant mirror.
- Tolerance: ± 0.0625"
- Mirror must mount flush with tile or surround.
- UL Listed for use in showers.
- Transformer located in remote/accessible area.
- Electrical: 24Volt/35Watt.