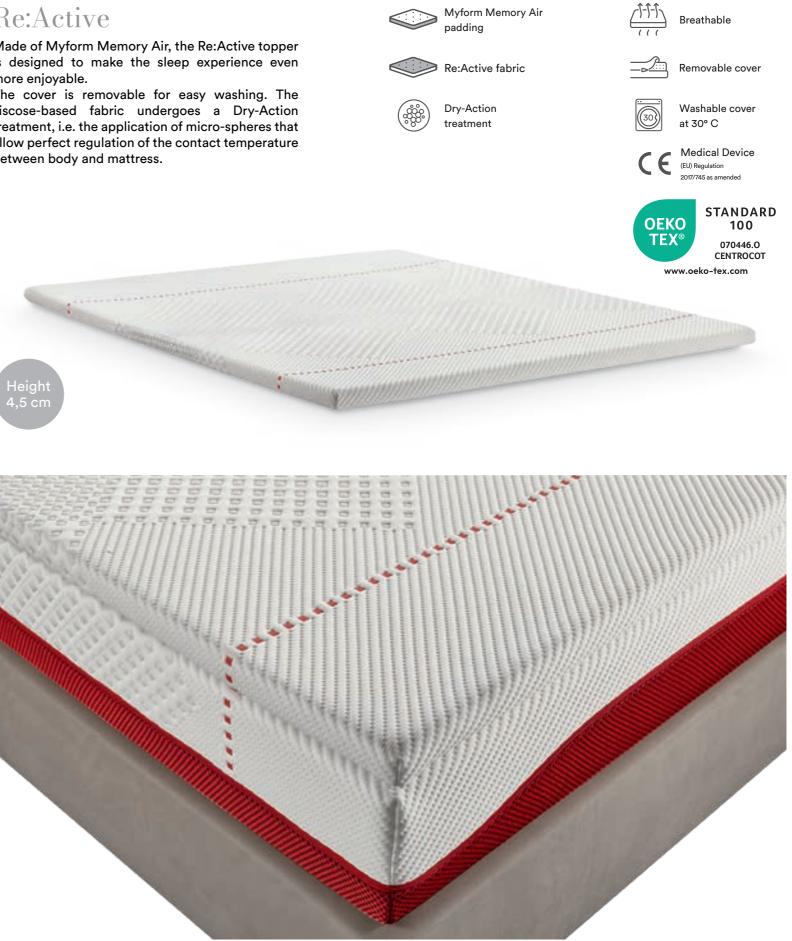

#### Topper

Made of Myform Memory Air, the Re:Active topper is designed to make the sleep experience even more enjoyable.

The cover is removable for easy washing. The viscose-based fabric undergoes a Dry-Action treatment, i.e. the application of micro-spheres that allow perfect regulation of the contact temperature between body and mattress.

### The topper is easy to roll up

and soul.

"A return to slow living, necessary to decelerate our lifestyle and find moments of introspection, when the breath aligns with the beating of the heart".

daily life.