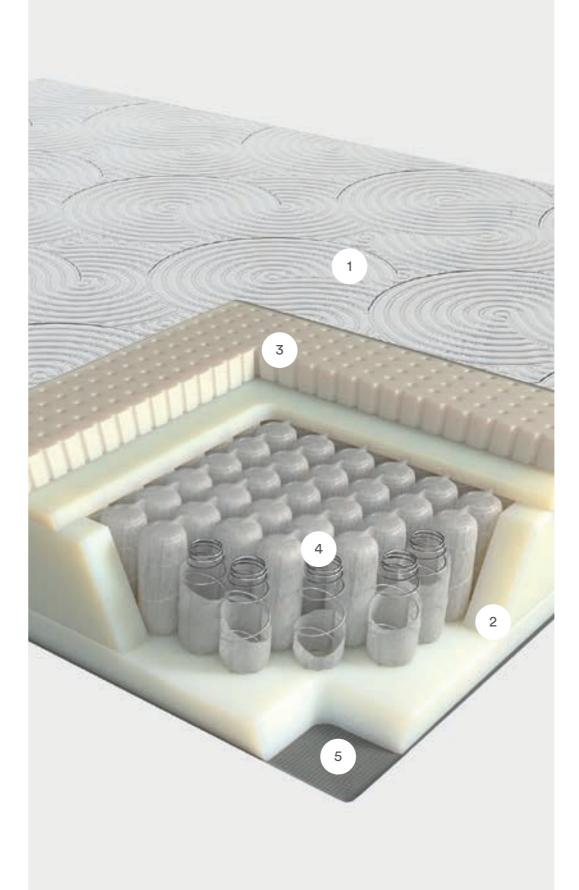

#### **TECHNOLOGY AND CHARACTERISTICS**

Hybrid: Myform Extension Micro springs Adaptive springs

Independent springs

Perimeter box

Comfort Plus cover

(30)

Myform topper

Silk, cotton and Ingeo padding

Wash at 30°C

- Fabric: Viscose and polyester microfibre
- 2 3

1

Padding: Silk, Cotton, Ingeo

Myform Extension Extra Soft: a variant of Myform Extension designed for use in coverings. Elastic and breathable, it guarantees long-lasting softness and protects the performance of fillings, even after washing.

5

Fabric: 100% high-resistance cotton.

Myform Extension: thanks to its capacity for support, this material offers maximum elasticity in a balanced way, and ensures easy movement in sleep, resulting in excellent lasting comfort. Furthermore, the material is ergonomically stable in terms of external temperature.

Ultra-breathable **3D fabric** 

Standard Box: the reinforced perimeter structure is ideal to allow the spring to work in a perpendicular fashion to the mattress surface.

Micro springs: the micro-spring layer consists of small-sized independent springs. These offer greater comfort when placed on top of another spring system, and improve the mattress' reactivity to movements of the body.

8

Adaptive springs: is a system with three independent types of pocketed springs with different degrees of rigidity. Adaptive springs vary in terms of the gauge of the wire, which provides different levels of support. The three types of spring are arranged in an innovative pattern inside the mattress to create areas of varying rigidity which maintain a constant reaction to the different pressure of the body on the mattress. To facilitate getting onto and off the mattress, the perimeter contains more rigid springs.

Fabric: Cotton and polyester microfibre.