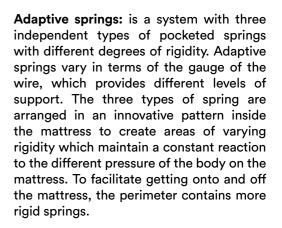

# Adaptive spring system

Adaptive is a system with three independent types of pocketed springs with different degrees of rigidity. Adaptive springs vary in terms of the gauge of the wire, which provides different levels of support. The three types of spring are arranged in an innovative pattern inside the mattress to create areas of varying rigidity which maintain a constant reaction to the different pressure of the body on the mattress. To facilitate getting onto and off the mattress, the perimeter contains more rigid springs.

8

Adaptive springs: is a system with three independent types of pocketed springs with different degrees of rigidity. Adaptive springs vary in terms of the gauge of the wire, which provides different levels of support. The three types of spring are arranged in an innovative pattern inside the mattress to create areas of varying rigidity which maintain a constant reaction to the different pressure of the body on the mattress. To facilitate getting onto and off the mattress, the perimeter contains more rigid springs.