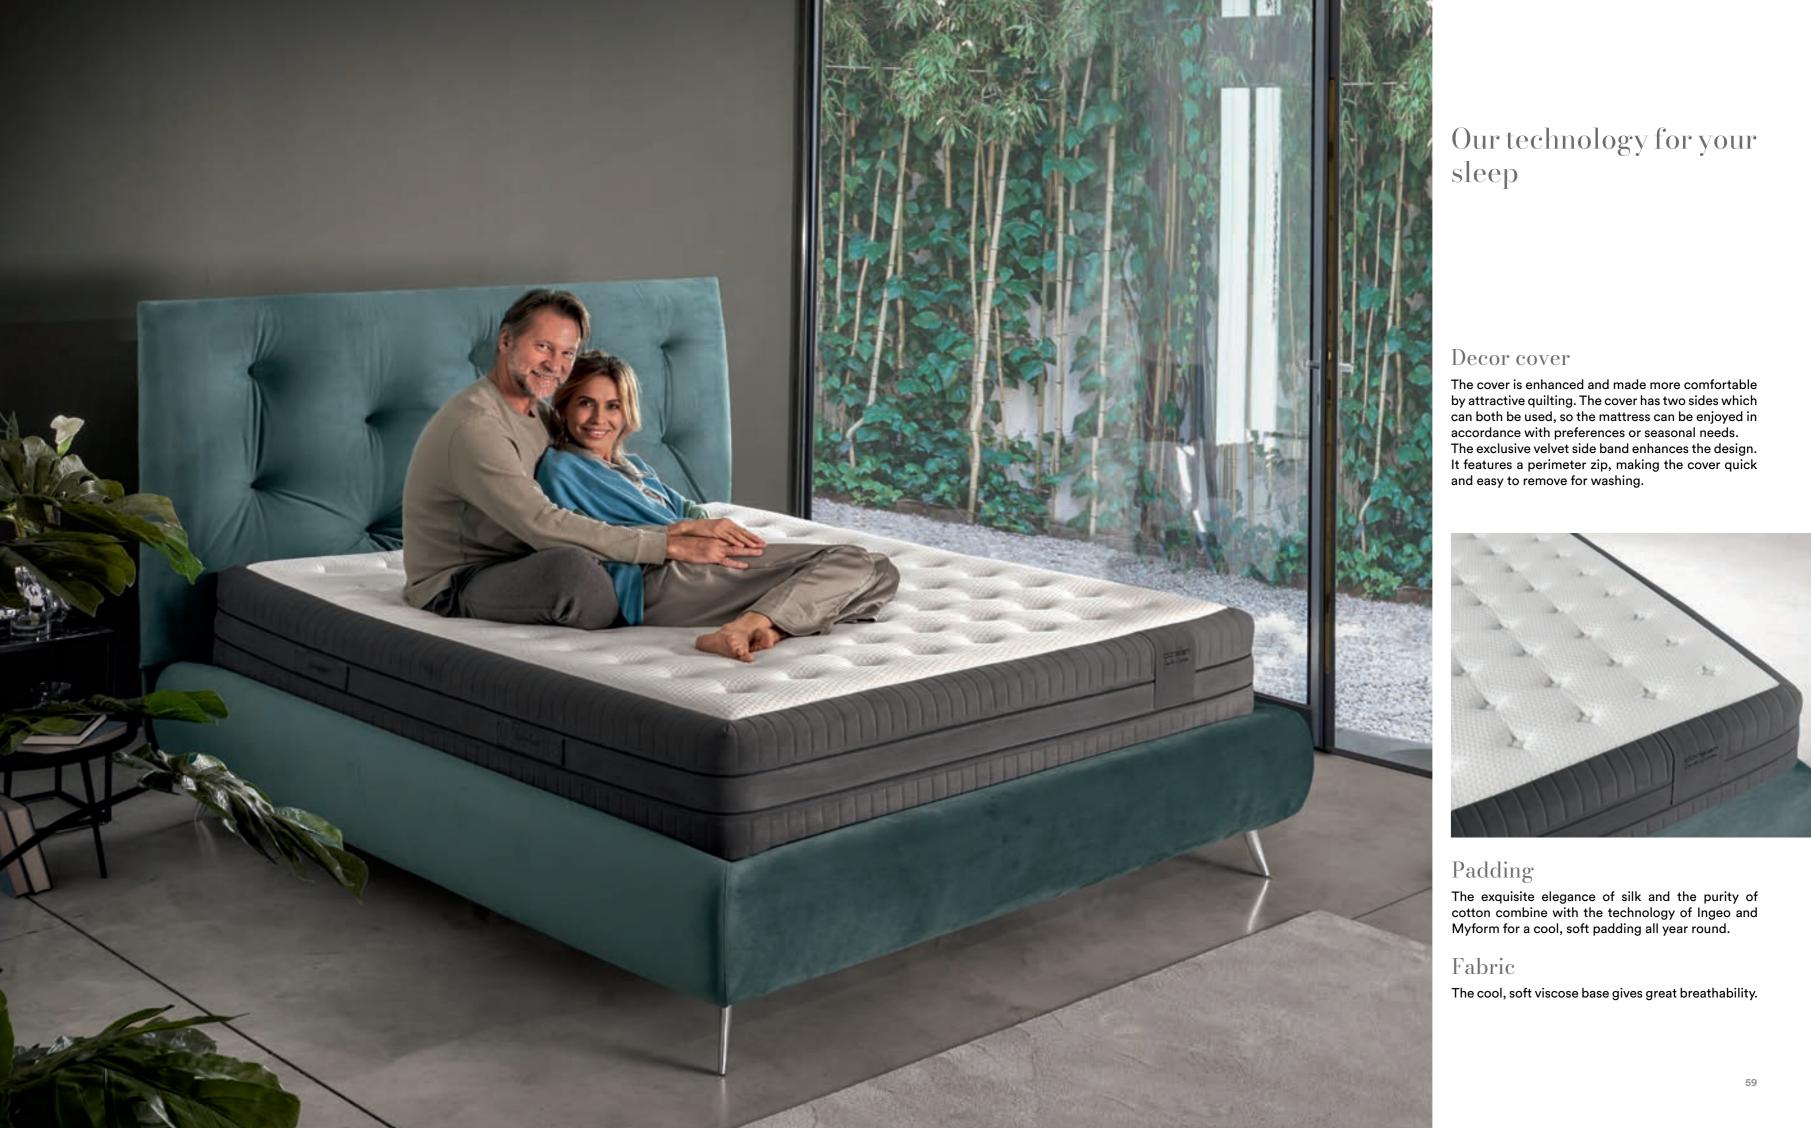

# Our technology for your sleep

#### Comfort Suite cover

The only cover with a specific and exclusive pillow top system, which gives unparalleled comfort, accompanied by the softness of the viscose-based fabric. The cosy feeling is accentuated by a double layer of Myform Extension Extra Soft. The cover can be removed using a perimeter zip, which divides it into two sections for easy washing. The velvet band around the perimeter of the mattress enhances the design.

### Padding

The exquisite elegance of silk and the purity of cotton combine with the technology of Ingeo and Myform for a cool, soft padding all year round.