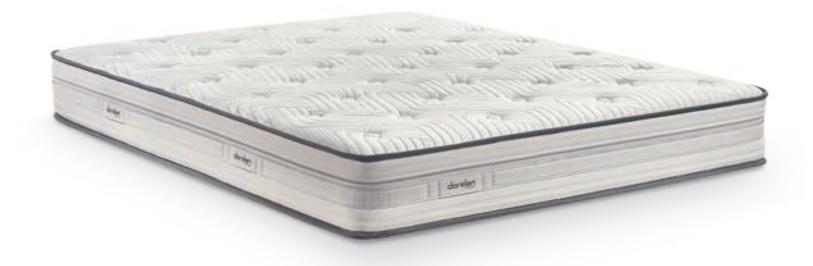

# Epic

For true self-care, we present Epic. The first mattress with a built-in maxi topper, giving an unparalleled feeling of comfort. This is due not only to its soft, breathable cover, but also to its technical characteristics and integrated technologies.

Myform technology, Adaptive springs and micro-springs work together to guarantee maximum benefit from sleep.

#### **TECHNOLOGY AND CHARACTERISTICS**

Hybrid: Myform Extension Micro springs Adaptive springs

Independent springs

Perimeter box

Comfort Plus cover

(30)

Myform topper

Silk, cotton and Ingeo padding