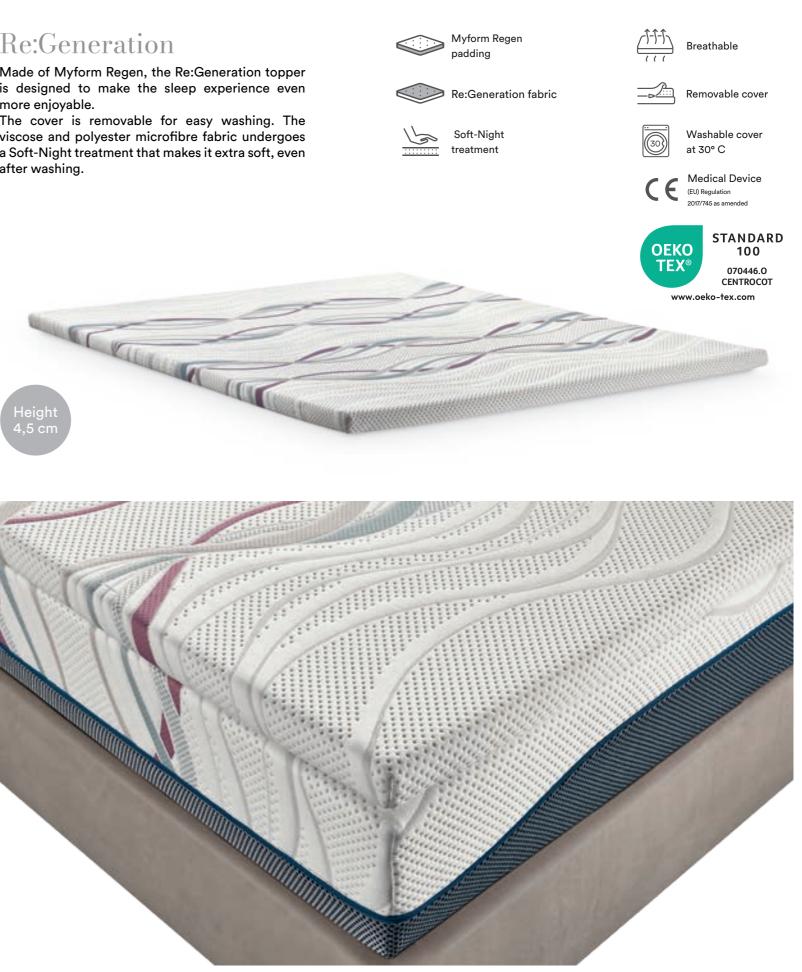

### Topper

Made of Myform Regen, the Re:Generation topper is designed to make the sleep experience even more enjoyable.

The cover is removable for easy washing. The viscose and polyester microfibre fabric undergoes a Soft-Night treatment that makes it extra soft, even after washing.

Height 4,5 cm

"Our research starts on the inside, with an interview with every parent and habits associated with sleep routine. We know these are fundamental for the correct energy, but our research focuses above all on children's development, first of the brain and then the body, because during the day they are subject to positions and behaviours that need rebalancing at night".