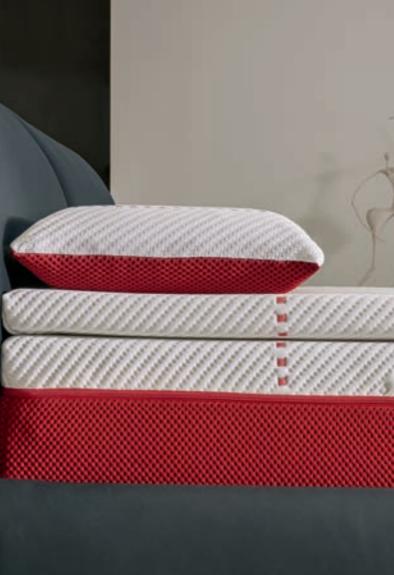

gienic against bacteria and mites.





heights for personalised sleep



#### Topper

Made of Myform Air, the Re:Style topper is designed to make the sleep experience even more enjoyable.

The cover is removable for easy washing. The viscose and polyester microfibre fabric undergoes a U-Safe treatment which protects against bacteria and mites and withstands time and washing.





Re:Style



# The topper is easy to roll up







Re:Active is the culmination of Dorelan's excellence in mattress development: the use of the most high-performance materials offers every athlete the perfect way to maximise their recovery.

These features are embodied in the technology of the Re:Active concept, making it an extension of training, a way of resting the body so that it recovers better and faster.



### **Re:Active**

"Sleep quality is the most important factor in the recovery of an active body like that of a sportsperson, and can actually lead to improved performance".



The first mattress scientifically designed to improve the rest and recovery of athletes.



# **Re:Active**

### The science of sleeping well

Physical movement is a key ally for wellbeing, and that's why the search for a product that could meet the needs of athletic preparation involved asking trainers and sports doctors about the characteristics needed for a healthy body.

The result was the creation of a mattress with Twin spring technology combined with a layer of Myform Memory Air, to offer relaxing support, great ergonomics and a good ability to dispose of moisture generated by the resting body.



#### Re:A