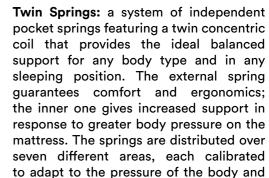

Twin Springs: a system of independent pocket springs featuring a twin concentric coil that provides the ideal balanced support for any body type and in any sleeping position. The external spring guarantees comfort and ergonomics; the inner one gives increased support in response to greater body pressure on the mattress. The springs are distributed over seven different areas, each calibrated to adapt to the pressure of the body and offering progressive yield on the basis of the points of contact.