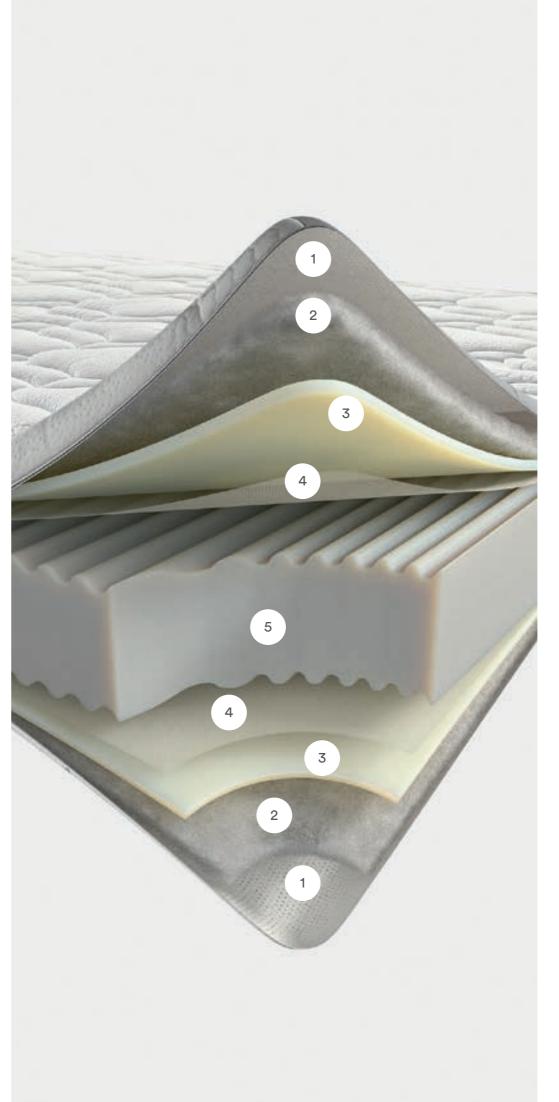

#### **TECHNOLOGY AND CHARACTERISTICS**

Hybrid: Myform Extension Micro springs Adaptive springs

Independent springs

Perimeter box

Comfort Plus cover

(30)

Myform topper

Silk, cotton and Ingeo padding

Wash at 30°C

- Fabric: Viscose and polyester microfibre
- 2 3

1

Padding: Silk, Cotton, Ingeo

Myform Extension Extra Soft: a variant of Myform Extension designed for use in coverings. Elastic and breathable, it guarantees long-lasting softness and protects the performance of fillings, even after washing.

5

Fabric: 100% high-resistance cotton.

Myform Extension: thanks to its capacity for support, this material offers maximum elasticity in a balanced way, and ensures easy movement in sleep, resulting in excellent lasting comfort. Furthermore, the material is ergonomically stable in terms of external temperature.

Ultra-breathable **3D fabric** 

Standard Box: the reinforced perimeter structure is ideal to allow the spring to work in a perpendicular fashion to the mattress surface.

Micro springs: the micro-spring layer consists of small-sized independent springs. These offer greater comfort when placed on top of another spring system, and improve the mattress' reactivity to movements of the body.

8

Adaptive springs: is a system with three independent types of pocketed springs with different degrees of rigidity. Adaptive springs vary in terms of the gauge of the wire, which provides different levels of support. The three types of spring are arranged in an innovative pattern inside the mattress to create areas of varying rigidity which maintain a constant reaction to the different pressure of the body on the mattress. To facilitate getting onto and off the mattress, the perimeter contains more rigid springs.

Fabric: Cotton and polyester microfibre.