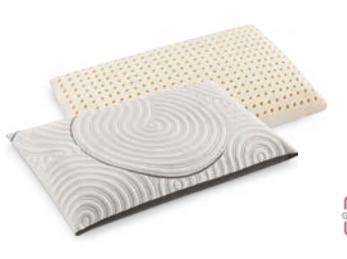

#### Pillow

The Dorelan pillow with 100% latex core.

A product made from natural materials and designed for maximum comfort of the neck area. The properties of this material allow sleep to become an ally in a healthy lifestyle.

Latex: is a natural elastic material, extremely balanced in terms of support and comfort. It is extremely permeable and breathable thanks to its specific structure. In fact, it is capable of rapidly disposing of moisture produced by the body during sleep. This material also has fungicide properties which help to ensure the hygiene of the mattress.