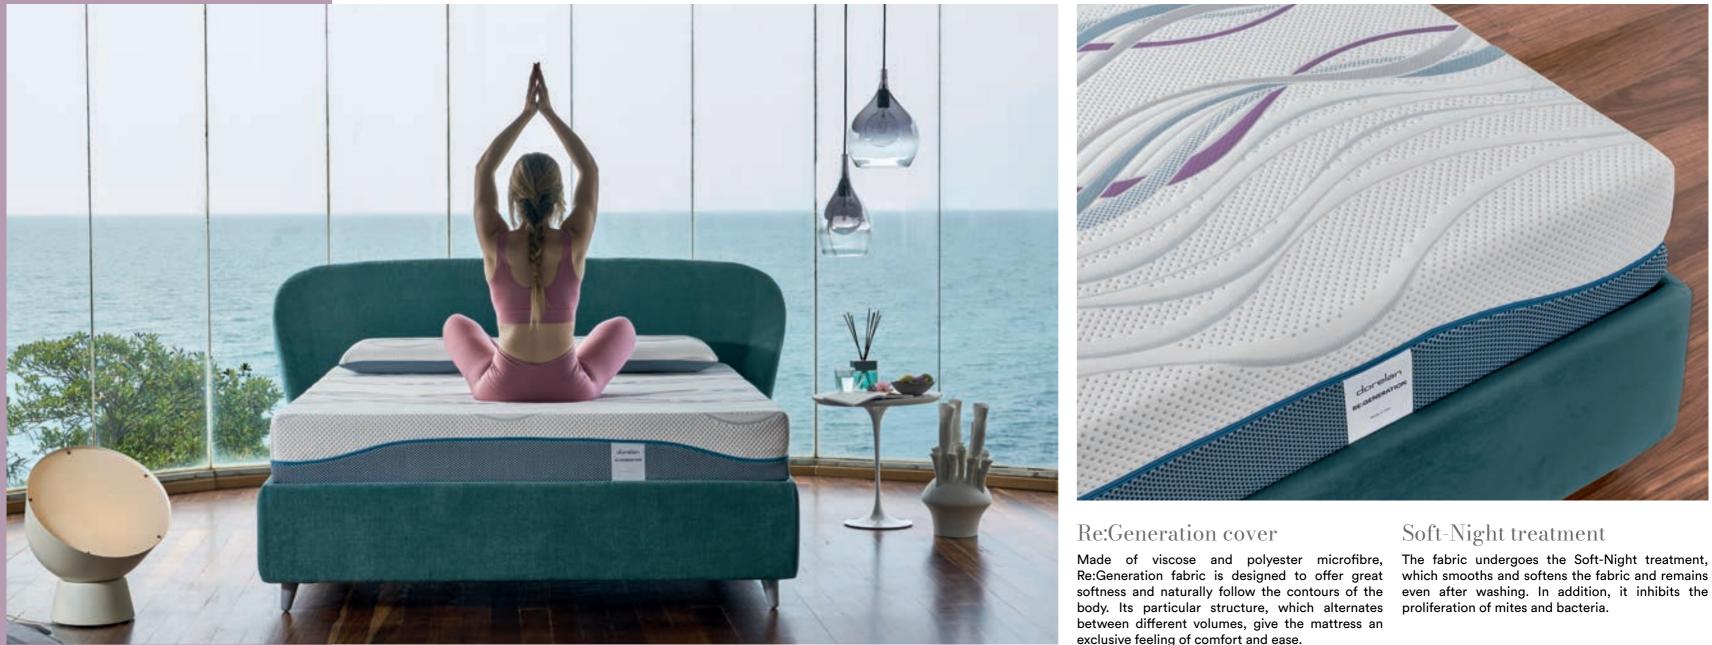

# Re: Generation

### Meditation becomes technology

Dorelan studied weight distribution and movements during sleep, the quality and elasticity of materials, comfort, aspects that regulate the body-mattress microclimate and, obviously, ergonomics, to give the sleeping body a deep-down feeling of renewal, just like meditation.

The scientific result that came closest to this was Myform Regen: science, technology and experience really can make a huge contribution to our health.

#### TECHNOLOGY AND CHARACTERISTICS

Myform Memory Clima Myform Regen Myform Memory Air Myform Extension Myform Air

Re:Generation cover

Viscose and polyester microfibre fabric

Soft-Night treatment

Wash at 30°C

Fabric only cover

**Re:Generation fabric:** Viscose and polyester microfibre.

**Myform Memory Clima:** the material stabilises the temperature of the body in contact with the mattress. It ensures constant heat regulation, retaining or releasing heat when needed.