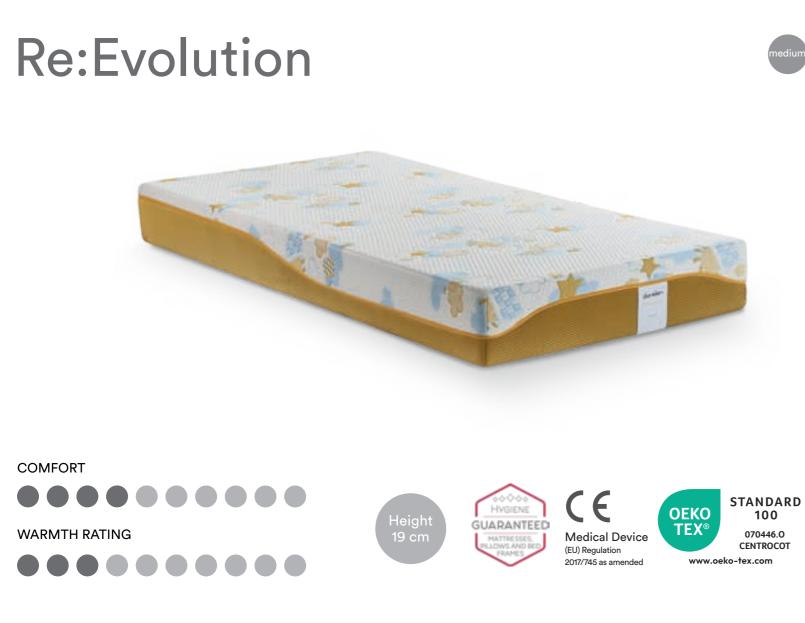

#### TECHNOLOGY AND CHARACTERISTICS

Myform Memory Clima Myform Memory Myform Extension

Re:Evolution cover

Removable cover

Viscose and polyester microfibre fabric

Surface Protection treatment

Fabric only cover

2 5

2

Re:Evolution fabric: Viscose and Polyester.

**Myform Memory Clima:** the material stabilises the temperature of the body in contact with the mattress. It ensures constant heat regulation, retaining or releasing heat when needed.

**Myform Memory:** is our formula to ensure optimum performance in terms of reactivity in the material while preserving its softness and elasticity. It has excellent ergonomic properties and effectively distributes the pressure of the body on the mattress.

It facilitates the natural movements of sleep by means of the typical comfort of memory foam.

5

**Myform Extension:** thanks to its capacity for support, this material offers maximum elasticity in a balanced way, and ensures easy movement in sleep, resulting in excellent lasting comfort. Furthermore, the material is ergonomically stable in terms of external temperature.

**Elastic fabric with excellent breathability:** Polyester and Elastan