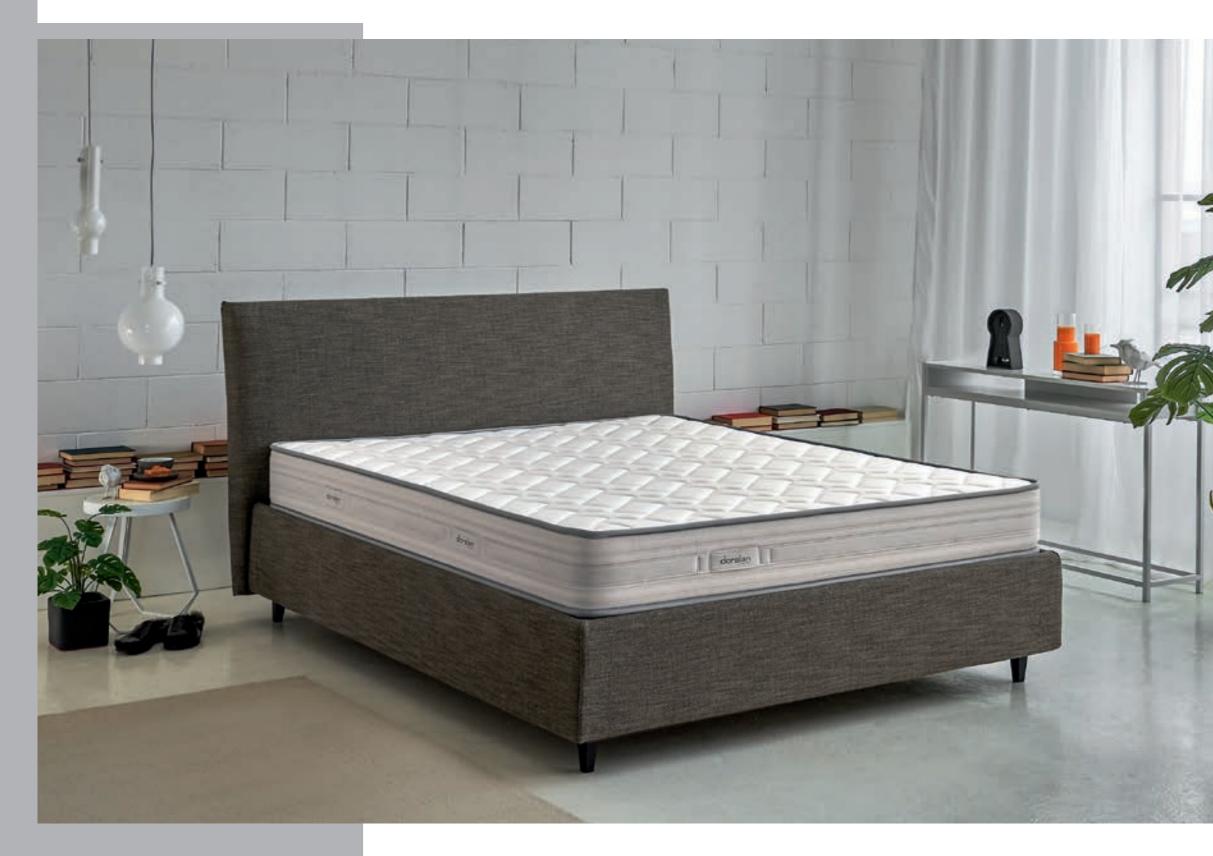

# Tresor

Balance, elegance and softness.

The accurate support and perfect balance ensured by the hybrid composition of springs and Myform Memory Air combine with the elegant softness of the Comfort Suite cover, with its sophisticated blend of noble fibres and technical materials such as Myform.

The result is an attractive, exclusive and extremely comfortable mattress.