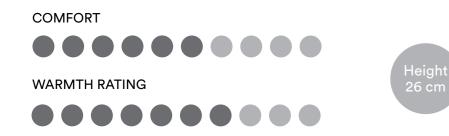

s to fall asleep. To support this layer we added a truly cutting-edge spring system; the Adaptive spring guarantees correct support for every area of the body, and also the comfort we immediately notice when we're completely relaxed.



### Long life cover between nature and research

The delicate neutral shades and the design of Re:Life fabric evoke its inspiration: the natural world around us, which is once again part of our lifestyle, even while we sleep. The softness is due to the cotton component, which makes this fabric cool.

#### U-Safe treatment

Advanced technology treatment designed to reduce the formation of bacteria and thus prevent the proliferation of mites. U-Safe is resistant to washing and guarantees protection for the entire lifespan of the mattress.

### **Re:Life**











Re:Life cover













fabric

Cotton and polyester microfibre



Removable cover

Fabric only cover

CE

(EU) Regulation 2017/745 as amended

Medical Device

HVGIEN

GUARANTEED





1

2

3

4

**Re:Life fabric:** Cotton and polyester microfibre.

**Box with Latex:** the box is topped with a layer of latex.

The perimeter structure retains the reinforcement action, allowing the springs to work perpendicular to the surface; added to this is the benefit of latex, a material that gives the mattress unique comfort while retaining great breathability and hygiene.

Latex: is a natural elastic material, extremely balanced in terms of support and comfort. It is extremely permeable and breathable thanks to its specific structure. In fact, it is capable of rapidly disposing of moisture