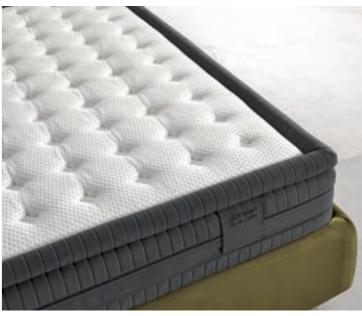

# Tresor

Balance, elegance and softness.

The accurate support and perfect balance ensured by the hybrid composition of springs and Myform Memory Air combine with the elegant softness of the Comfort Suite cover, with its sophisticated blend of noble fibres and technical materials such as Myform.

The result is an attractive, exclusive and extremely comfortable mattress.

#### Comfort Suite cover

The only cover with a specific and exclusive pillow top system, which gives unparalleled comfort, accompanied by the softness of the viscose-based fabric. The cosy feeling is accentuated by a double layer of Myform Extension Extra Soft. The cover can be removed using a perimeter zip, which divides it into two sections for easy washing. The velvet band around the perimeter of the mattress enhances the design.