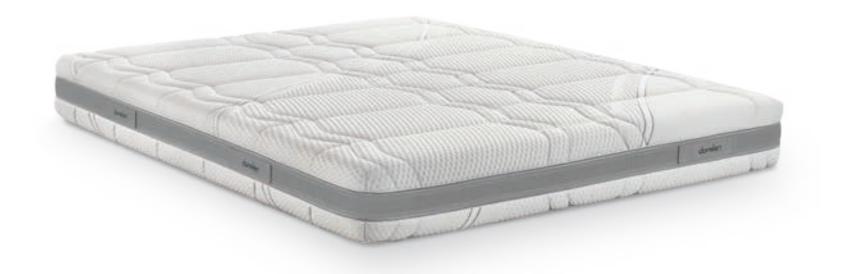

and made them timeless despite their simplicity, are a democratic line accessible to all, so that the culture of good sleep can come to every family.

# **Essential** Line

"Today as in the past, Dorelan pursues its credo, and aims to get everyone - absolutely everyone - sleeping well".





### Prime cover

The breathability and perfect hygiene ensured by the micro-perforated side band are combined with the solidity of the traditional cover, removable with a perimeter zip, which divides the cover in two for easy washing.

### Padding

Hygienic, breathable and resistant, thanks to polyester microfibre on both sides.

#### Fabric

Hygienic, breathable and comfortable, thanks to the softness of viscose, and hightly resistant to washing due to elasticity of polyester microfibre.



# Format





#### TECHNOLOGY AND CHARACTERISTICS



Myform Memory Clima Myform Memory Myform Extension



both sides

over

Polyester microfibre padding on





Viscose and polyester microfibre fabric



(30)

Hypoallergenic



Fabric: Viscose and polyester microfibre.



Padding: Polyester microfibre.

**Myform Extension Extra Soft:** a variant of Myform Extension designed for use in coverings. Elastic and breathable, it guarantees long-lasting softness and protects the performance of fillings, even after washing.



5

6

Fabric: 100% high-resistance cotton.

**Myform Memory Clima:** the material stabilises the temperature of the body in contact with the mattress. It ensures constant heat regulation, retaining or releasing heat when needed.

**Myform Memory:** is our formula to ensure optimum per