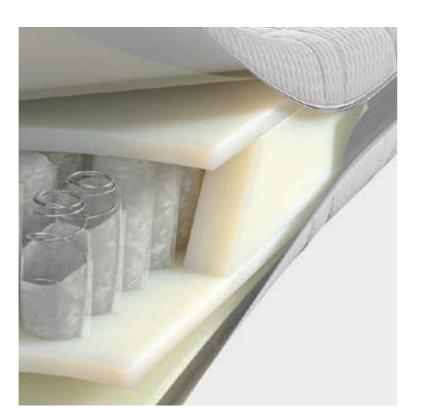

# CERE

# Materials

#### Latex

Latex is a natural elastic material, extremely balanced in terms of support and comfort. It is extremely permeable and breathable thanks to its specific structure. In fact, it is capable of rapidly disposing of moisture produced by the body during sleep. This material also has fungicide properties which help to ensure the hygiene of the mattress.

## Micro springs

The micro-spring layer consists of small-sized independent springs. These offer greater comfort when placed on top of another spring system, and improve the mattress' reactivity to movements of the body.

# Box System

## Standard Box

The reinforced perimeter structure is ideal to allow the spring to work in a perpendicular fashion to the mattress surface.

## Box with Fisiomassage

The reinforced structure is ideal to allow the springs to work in a perpendicular fashion to the mattress surface.

The special Fisiomassage contouring in different areas, which lies under and over the box, improves the circulation of air inside the mattress, increasing yield and overall comfort.

# Box with Latex

The box is topped with a layer of latex. The perimeter structure retains the reinforcement action, allowing the springs to work perpendicular to the surface; added to this is the benefit of latex, a material that gives the mattress unique comfort while retaining great breathability and hygiene.

# Box with Myform Memory Air

The box is topped with a layer of Myform Memory Air. This acts as reinforcement, allowing the springs to work always perpendicular to the surface; added to this is the benefit of the ergonomics and porosity of Myform Memory Air, which can dispose of moisture produced by the body during sleep.