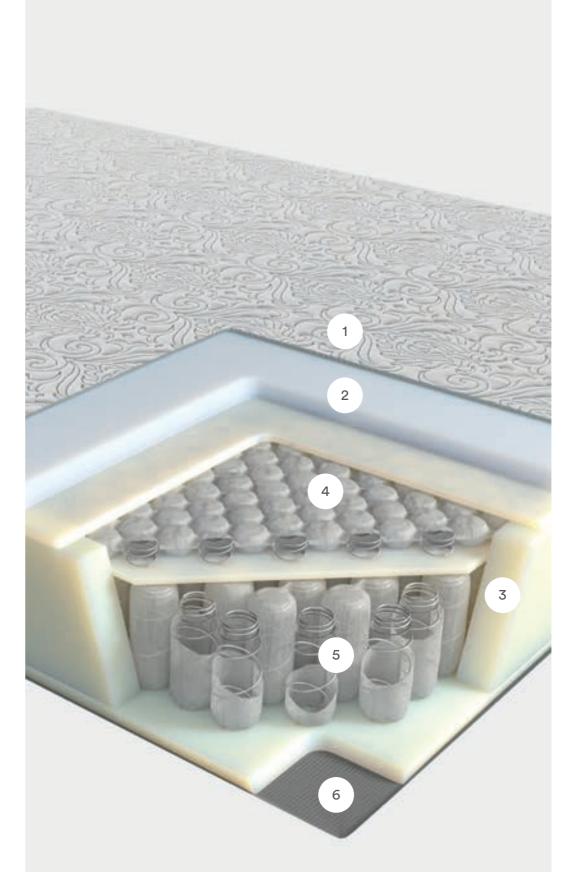

#### **TECHNOLOGY AND CHARACTERISTICS**

Hybrid: Myform Extension Micro springs Adaptive springs

Independent springs

Perimeter box

Comfort Plus cover

(30)

Myform topper

Silk, cotton and Ingeo padding

Wash at 30°C

- Fabric: Viscose and polyester microfibre
- 2 3

1

Padding: Silk, Cotton, Ingeo

Myform Extension Extra Soft: a variant of Myform Extension designed for use in coverings. Elastic and breathable, it guarantees long-lasting softness and protects the performance of fillings, even after washing.

5

Fabric: 100% high-resistance cotton.

Myform Extension: thanks to its capacity for support, this material offers maximum elasticity in a balanced way, and ensures easy movement in sleep, resulting in excellent lasting comfort. Furthermore, the material is ergonomically stable in terms of external temperature.

Ultra-breathable **3D fabric** 

Standard Box: the reinforced perimeter structure is ideal to allow the spring to work in a perpendicular fashion to the mattress surface.

Micro springs: the micro-spring layer consists of small-sized independent springs. These offer greater comfort when placed on top of another spring system, and improve the mattress' reactivity to movements of the body.

8

Adaptive springs: is a system with three independent types of pocketed springs with different degrees of rigidity. Adaptive springs vary in terms of the gauge of the wire, which provides different levels of support. The three types of spring are arranged in an innovative pattern inside the mattress to create areas of varying rigidity which maintain a constant reaction to the different pressure of the body on the mattress. To facilitate getting onto and off the mattress, the perimeter contains more rigid springs.

Fabric: Cotton and polyester microfibre.