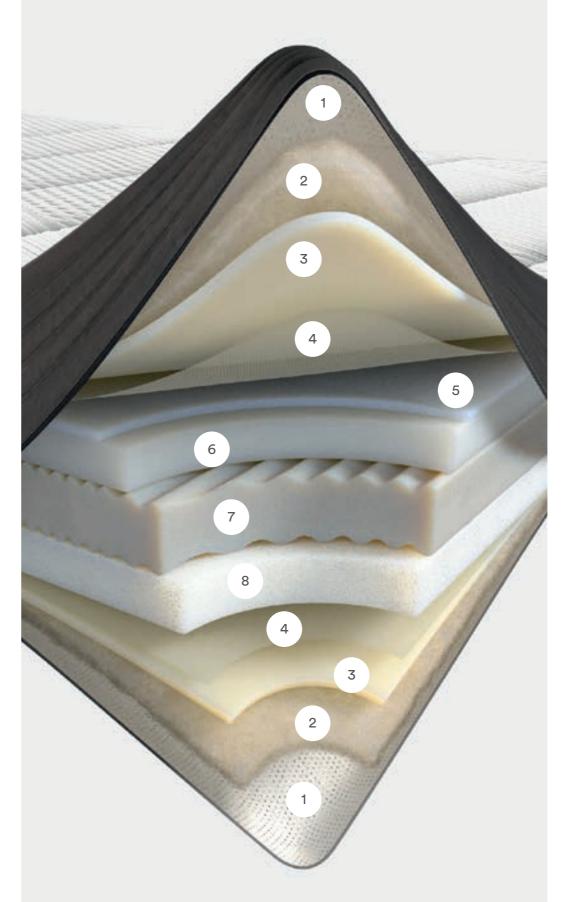

#### **TECHNOLOGY AND CHARACTERISTICS**

Hybrid: Myform Extension Micro springs Adaptive springs

Independent springs

Perimeter box

Comfort Plus cover

(30)

Myform topper

Silk, cotton and Ingeo padding

Wash at 30°C

- Fabric: Viscose and polyester microfibre
- 2 3

1

Padding: Silk, Cotton, Ingeo

Myform Extension Extra Soft: a variant of Myform Extension designed for use in coverings. Elastic and breathable, it guarantees long-lasting softness and protects the performance of fillings, even after washing.

5

Fabric: 100% high-resistance cotton.

Myform Extension: thanks to its capacity for support, this material offers maximum elasticity in a balanced way, and ensures easy movement in sleep, resulting in excellent lasting comfort. Furthermore, the material is ergonomically stable in terms of external temperature.

Ultra-breathable **3D fabric** 

Standard Box: the reinforced perimeter structure is ideal to allow the spring to work in a perpendicular fashion to the mattress surface.

Micro springs: the micro-spring layer consists of small-sized independent springs. These offer greater comfort when placed on top of another spring system, and improve the mattress' reactivity to movements of the body.

8

Adaptive springs: is a system with three independent types of pocketed springs with different degrees of rigidity. Adaptive springs vary in terms of the gauge of the wire, which provides different levels of support. The three types of spring are arranged in an innovative pattern inside the mattress to create areas of varying rigidity which maintain a constant reaction to the different pressure of the body on the mattress. To facilitate getting onto and off the mattress, the perimeter contains more rigid springs.

Fabric: Cotton and polyester microfibre.