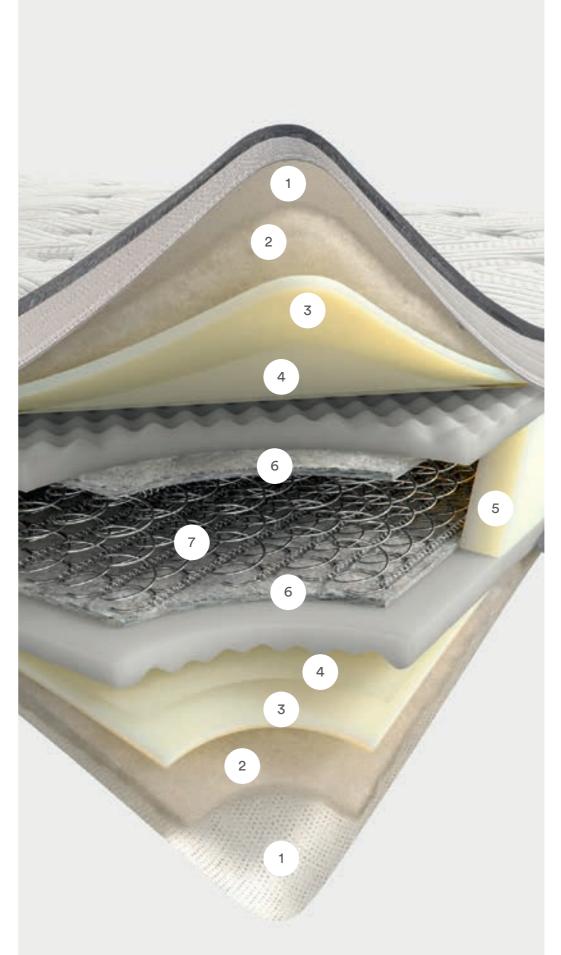

#### **TECHNOLOGY AND CHARACTERISTICS**

Hybrid: Myform Extension Micro springs Adaptive springs

Independent springs

Perimeter box

Comfort Plus cover

(30)

Myform topper

Silk, cotton and Ingeo padding

Wash at 30°C

- Fabric: Viscose and polyester microfibre
- 2 3

1

Padding: Silk, Cotton, Ingeo

Myform Extension Extra Soft: a variant of Myform Extension designed for use in coverings. Elastic and breathable, it guarantees long-lasting softness and protects the performance of fillings, even after washing.

5

Fabric: 100% high-resistance cotton.

Myform Extension: thanks to its capacity for support, this material offers maximum elasticity in a balanced way, and ensures easy movement in sleep, resulting in excellent lasting comfort. Furthermore, the material is ergonomically stable in terms of external temperature.

Ultra-breathable **3D fabric** 

Standard Box: the reinforced perimeter structure is ideal to allow the spring to work in a perpendicular fashion to the mattress surface.

Micro springs: the micro-spring layer consists of small-sized independent springs. These offer greater comfort when placed on top of another spring system, and improve the mattress' reactivity to movements of the body.

8

Adaptive springs: is a system with three independent types of pocketed springs with different degrees of rigidity. Adaptive springs vary in terms of the gauge of the wire, which provides different levels of support. The three types of spring are arranged in an innovative pattern inside the mattress to create areas of varying rigidity which maintain a constant reaction to the different pressure of the body on the mattress. To facilitate getting onto and off the mattress, the perimeter contains more rigid springs.

Fabric: Cotton and polyester microfibre.