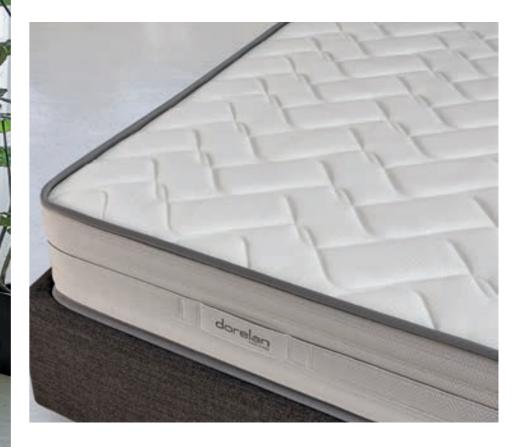

# Tresor

Balance, elegance and softness.

The accurate support and perfect balance ensured by the hybrid composition of springs and Myform Memory Air combine with the elegant softness of the Comfort Suite cover, with its sophisticated blend of noble fibres and technical materials such as Myform.

#### Comfort Suite cover

The only cover with a specific and exclusive pillow top system, which gives unparalleled comfort, accompanied by the softness of the viscose-based fabric. The cosy feeling is accentuated by a double layer of Myform Extension Extra Soft. The cover can be removed using a perimeter zip, which divides it into two sections for easy washing. The velvet band around the perimeter of the mattress enhances the design.