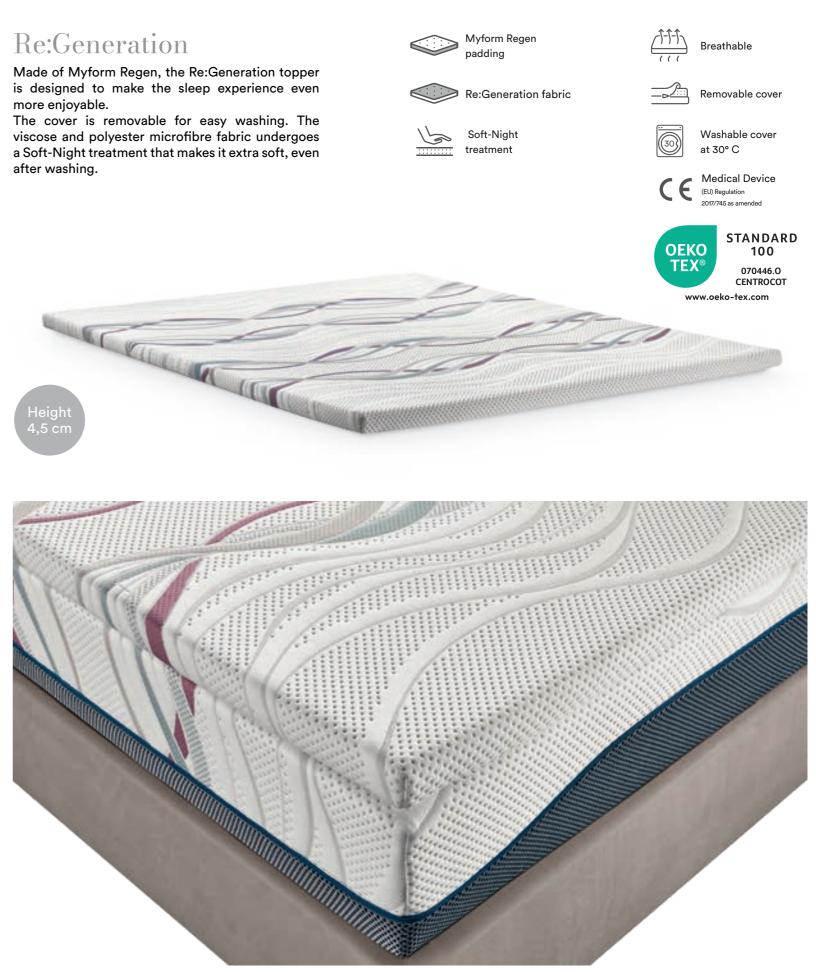

# Re: Generation

### Meditation becomes technology

Dorelan studied weight distribution and movements during sleep, the quality and elasticity of materials, comfort, aspects that regulate the body-mattress microclimate and, obviously, ergonomics, to give the sleeping body a deep-down feeling of renewal, just like meditation.

The scientific result that came closest to this was Myform Regen: science, technology and experience really can make a huge contribution to our health.

### Topper

Made of Myform Regen, the Re:Generation topper is designed to make the sleep experience even more enjoyable.

The cover is removable for easy washing. The viscose and polyester microfibre fabric undergoes a Soft-Night treatment that makes it extra soft, even after washing.

Height 4,5 cm

"Our research starts on the inside, with an interview with every parent and habits associated with sleep routine. We know these are fundamental for the correct energy, but our research focuses above all on children's development, first of the brain and then the body, because during the day they are subject to positions and behaviours that need rebalancing at night".