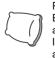

# Myform Memory Air

This technology is designed to offer the optimum combination of comfort and breathability.

The innovative molecular structure allows Myform Memory Air to adapt very precisely to the shape of the body, adjusting the degree of support and the elastic reaction on the basis of demand, while the high porosity ensures the correct movement of air for cool sleeping.

Myform Memory is our formula to ensure optimum performance in terms of reactivity in the material while preserving its softness and elasticity. It has excellent ergonomic properties and effectively distributes the pressure of the body on the mattress. It facilitates the natural movements of sleep by

Myform Air is designed for use in warmer seasons or for those who need extra breathability during sleep. The large number of channels created within Myform Air ensure the passage of air in any situation, and maintain the highest level of hygiene.