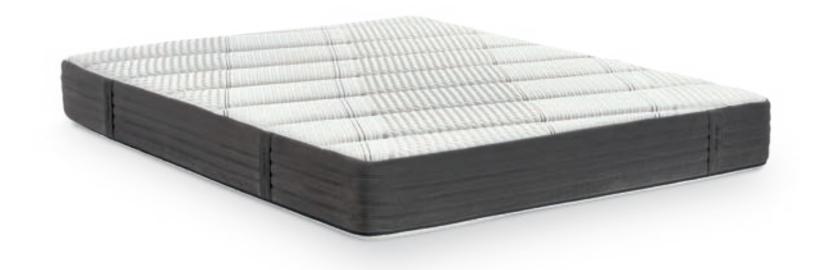

# Tresor

Balance, elegance and softness.

The accurate support and perfect balance ensured by the hybrid composition of springs and Myform Memory Air combine with the elegant softness of the Comfort Suite cover, with its sophisticated blend of noble fibres and technical materials such as Myform.

The result is an attractive, exclusive and extremely comfortable mattress.