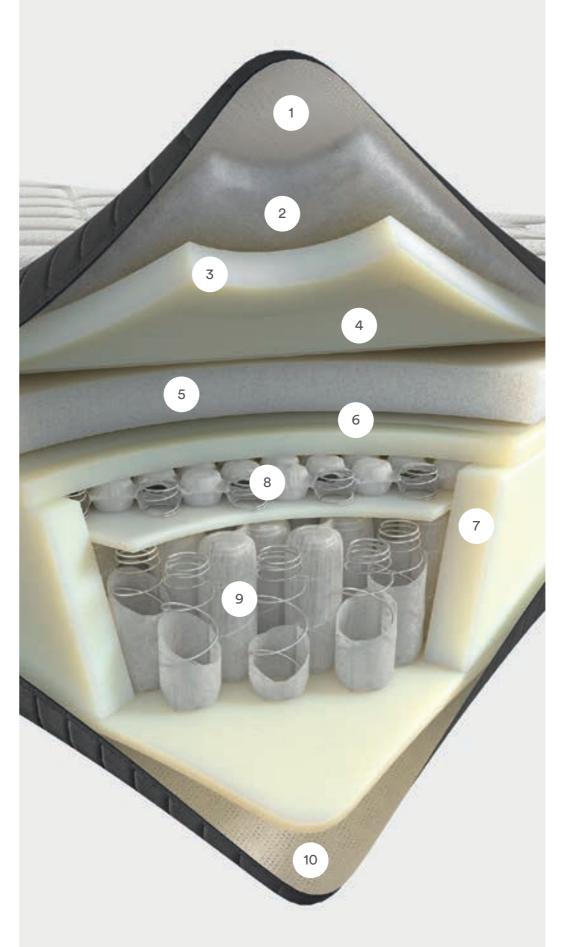

# CERE

# Materials

#### Latex

Latex is a natural elastic material, extremely balanced in terms of support and comfort. It is extremely permeable and breathable thanks to its specific structure. In fact, it is capable of rapidly disposing of moisture produced by the body during sleep. This material also has fungicide properties which help to ensure the hygiene of the mattress.

## Micro springs

The micro-spring layer consists of small-sized independent springs. These offer greater comfort when placed on top of another spring system, and improve the mattress' reactivity to movements of the body.

# Box System

## Standard Box

The reinforced perimeter structure is ideal to allow the spring to work in a perpendicular fashion to the mattress surface.

## Box with Fisiomassage

The reinforced structure is ideal to allow the springs to work in a perpendicular fashion to the mattress surface.

The special Fisiomassage contouring in different areas, which lies under and over the box, improves the circulation of air inside the mattress, increasing yield and overall comfort.

# Box with Latex

The box is topped with a layer of latex. The perimeter structure retains the reinforcement action, allowing the springs to work perpendicular to the surface; added to this is the benefit of latex, a material that gives the mattress unique comfort while retaining great breathability and hygiene.

# Box with Myform Memory Air

The box is topped with a layer of Myform Memory Air. This acts as reinforcement, allowing the springs to work always perpendicular to the surface; added to this is the benefit of the ergonomics and porosity of Myform Memory Air, which can dispose of moisture produced by the body during sleep.