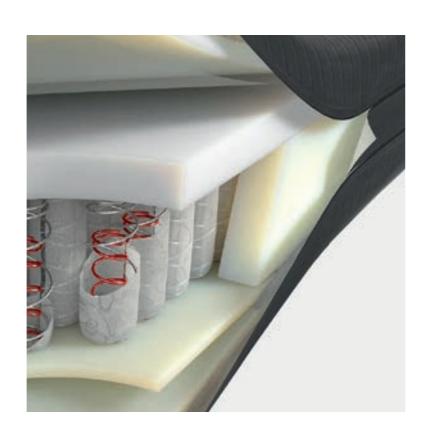

# CERE

# Materials

#### Latex

Latex is a natural elastic material, extremely balanced in terms of support and comfort. It is extremely permeable and breathable thanks to its specific structure. In fact, it is capable of rapidly disposing of moisture produced by the body during sleep. This material also has fungicide properties which help to ensure the hygiene of the mattress.

## Micro springs

The micro-spring layer consists of small-sized independent springs. These offer greater comfort when placed on top of another spring system, and improve the mattress' reactivity to movements of the body.

# Box System

## Standard Box

The reinforced perimeter structure is ideal to allow the spring to work in a perpendicular fashion to the mattress surface.

## Box with Fisiomassage

The reinforced structure is ideal to allow the springs to work in a perpendicular fashion to the mattress surface.

The special Fisiomassage contouring in different areas, which lies under and over the box, improves the circulation of air inside the mattress, increasing yield and overall comfort.

# Box with Latex

The box is topped with a layer of latex. The perimeter structure retains the reinforcement action, allowing the springs to work perpendicular to the surface; added to this is the benefit of latex, a material that gives the mattress unique comfort while retaining great breathability and hygiene.

# Box with Myform Memory Air

The box is topped with a layer of Myform Memory Air. This acts as reinforcement, allowing the springs to work always perpendicular to the surface; added to this is the benefit of the ergonomics and porosity of Myform Memory Air, which can dispose of moisture produced by the body during sleep.