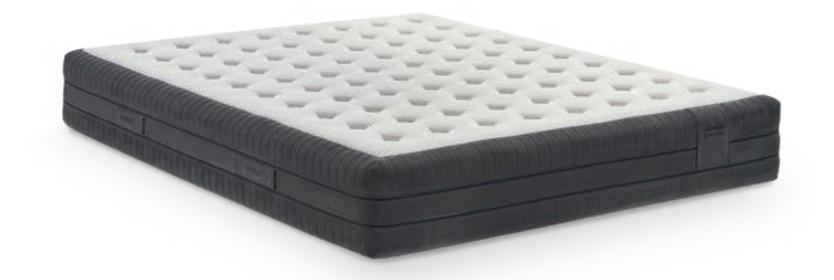

# Tresor

Balance, elegance and softness.

The accurate support and perfect balance ensured by the hybrid composition of springs and Myform Memory Air combine with the elegant softness of the Comfort Suite cover, with its sophisticated blend of noble fibres and technical materials such as Myform.

The result is an attractive, exclusive and extremely comfortable mattress.