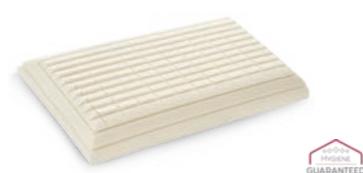

m.





www.oeko-tex.com

# **Myform Pillows**

### Flair HD

The Myform Memory Air HD pillow combines the comfort and ergonomics of Memory HD with the freshness and breathability of Air. The cross-section is oval, and available in 4 different heights.

#### Available sizes:



#### Sense

The Myform Memory Air pillow combines the comfort and ergonomics of Memory with the freshness and breathability of Air. The cross-section is oval, and available in 4 different heights.

#### Available sizes: 40×70 cm





Viscose and polyester microfibre fabric

### Oxygen

The Myform Air pillow provides perfect comfort, with excellent support for the whole head.

The cross-section is oval, and available in 4 different heights.

hiah

#### Available sizes:







Viscose and polyester microfibre fabric





Wash at 30°C Breathable

www.oeko-tex.com

(XX) Hypoallergenic

Medical Device (EU) Regulation 2017/745 as amende



**JARANTEE** 

070446.0 CENTROCOT



Breathable

Hypoallergenic

Medical Device CE (EU) Regulation 2017/745 as amended



### Swan HD

cervical design gives a choice of two different thicknesses.

Available sizes: 40×68 cm.



### Balance

design gives a choice of two different thicknesses. Available sizes:

40×68 cm.



medium high 9-11 cm 11-13 cm



Viscose and polyester microfibre fabric

### Shadow

The special ortho-cervical design gives a choice of two different thicknesses to support the shoulders and neck. The Myform Air pillow is available in two different heights.

Available sizes: 40×68 cm.



medium high 9-11 cm 11-13 cm





Viscose and polyester microfibre