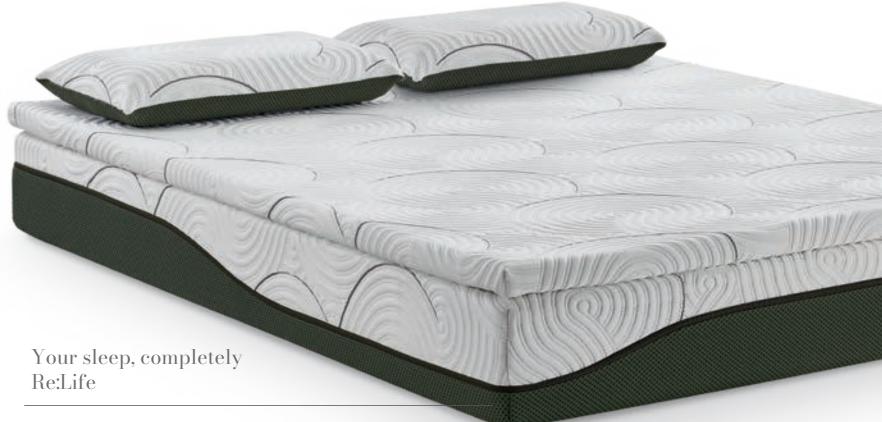

# Re:Life

Re:Life products allow our senses to perceive sleep as the embrace of Mother Nature. In fact, sleep becomes a vital way of approaching immortality for body

Re:Life is the feeling of a holiday devoted to wellbeing and rest, but as part of

#### The embrace of Mother Nature

For Re:Life, Dorelan's research focused on an important natural material - latex - which allows the body to feel embraced and radically increases comfort and sleep quality, while shortening the time it takes to fall asleep. To support this layer we added a truly cutting-edge spring system; the Adaptive spring guarantees correct support for every area of the body, and also the comfort we immediately notice when we're completely relaxed.

### Long life cover between nature and research

The delicate neutral shades and the design of Re:Life fabric evoke its inspiration: the natural world around us, which is once again part of our lifestyle, even while we sleep. The softness is due to the cotton component, which makes this fabric cool.