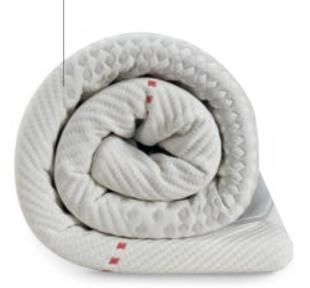

#### Topper

Made of Myform Air, the Re:Style topper is designed to make the sleep experience even more enjoyable.

The cover is removable for easy washing. The viscose and polyester microfibre fabric undergoes a U-Safe treatment which protects against bacteria and mites and withstands time and washing.

Re:Style

# The topper is easy to roll up

Re:Active is the culmination of Dorelan's excellence in mattress development: the use of the most high-performance materials offers every athlete the perfect way to maximise their recovery.