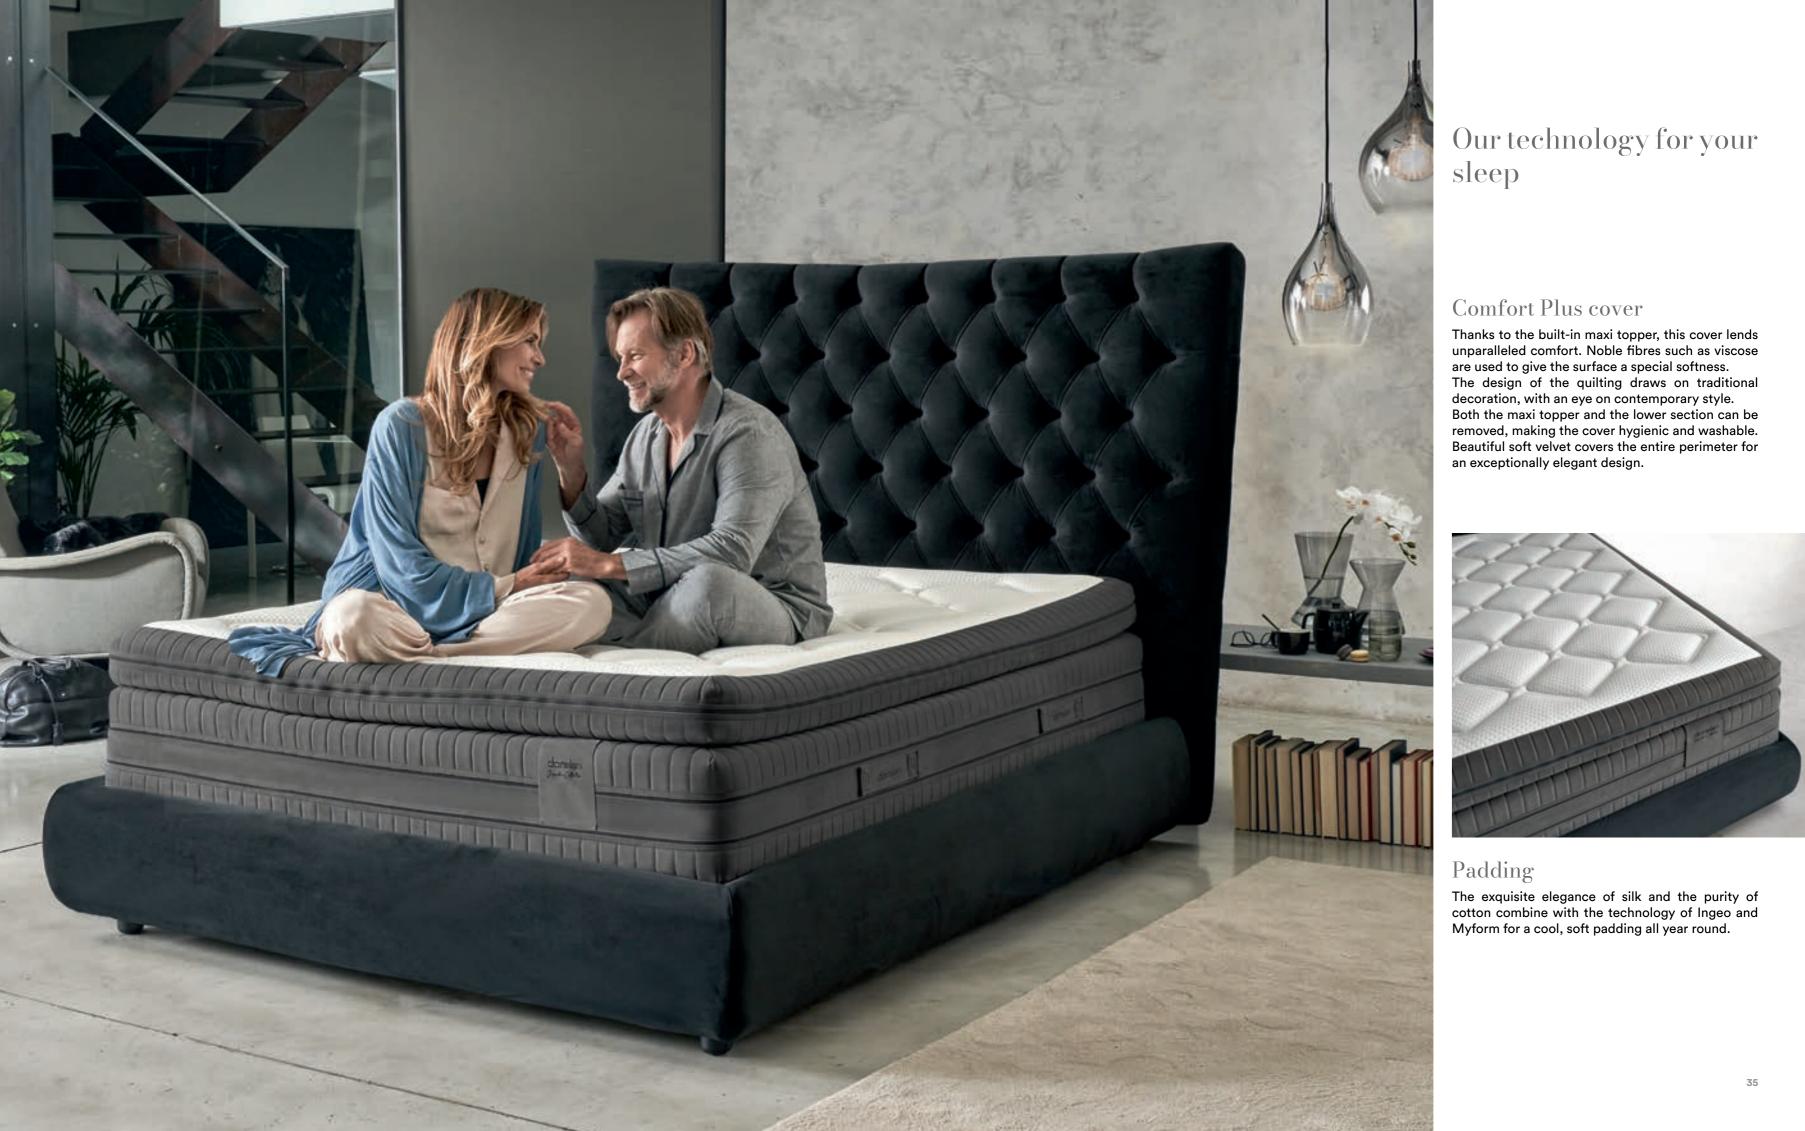

#### Comfort Suite cover

The only cover with a specific and exclusive pillow top system, which gives unparalleled comfort, accompanied by the softness of the viscose-based fabric. The cosy feeling is accentuated by a double layer of Myform Extension Extra Soft. The cover can be removed using a perimeter zip, which divides it into two sections for easy washing. The velvet band around the perimeter of the mattress enhances the design.

### Padding

The exquisite elegance of silk and the purity of cotton combine with the technology of Ingeo and Myform for a cool, soft padding all year round.