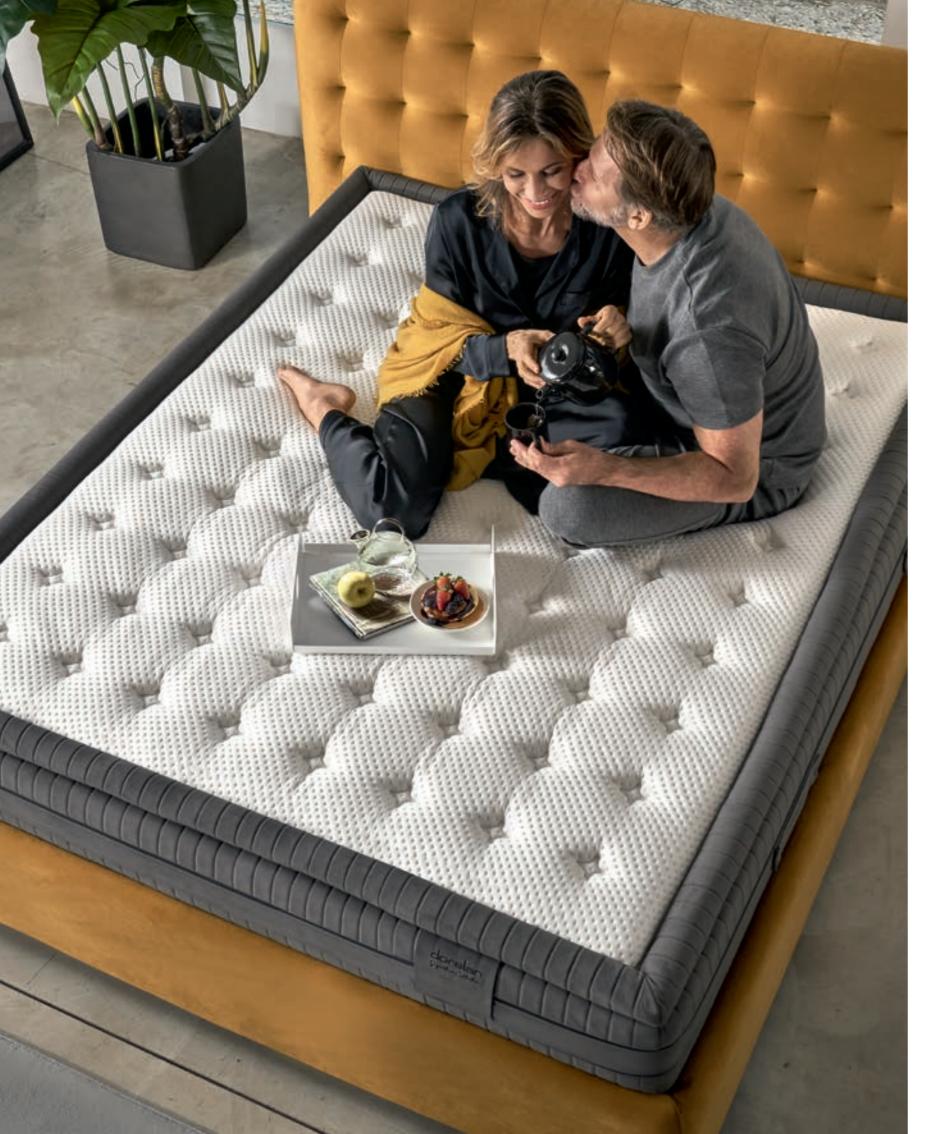

s surface.

Micro springs: the micro-spring layer consists of small-sized independent springs. These offer greater comfort when placed on top of another spring system, and improve the mattress' reactivity to movements of the body.



8

Adaptive springs: is a system with three independent types of pocketed springs with different degrees of rigidity. Adaptive springs vary in terms of the gauge of the wire, which provides different levels of support. The three types of spring are arranged in an innovative pattern inside the mattress to create areas of varying rigidity which maintain a constant reaction to the different pressure of the body on the mattress. To facilitate getting onto and off the mattress, the perimeter contains more rigid springs.



Fabric: Cotton and polyester microfibre.



# Tresor

Balance, elegance and softness.

The accurate support and perfect balance ensured by the hybrid composition of springs and Myform Memory Air combine with the elegant softness of the Comfort Suite cover, with its sophisticated blend of noble fibres and technical materials such as Myform.

The result is an attractive, exclusive and extremely comfortable mattress.







# Our technology for your sleep

#### Comfort Suite cover

The only cover with a specific and exclusive pillow top system, which gives unparalleled comfort, accompanied by the softness of the viscose-based fabric. The cosy feeling is accentuated by a double layer of Myform Extension Extra Soft. The cover can be removed using a perimeter zip, which divides it into two sections for easy washing. The velvet band arou