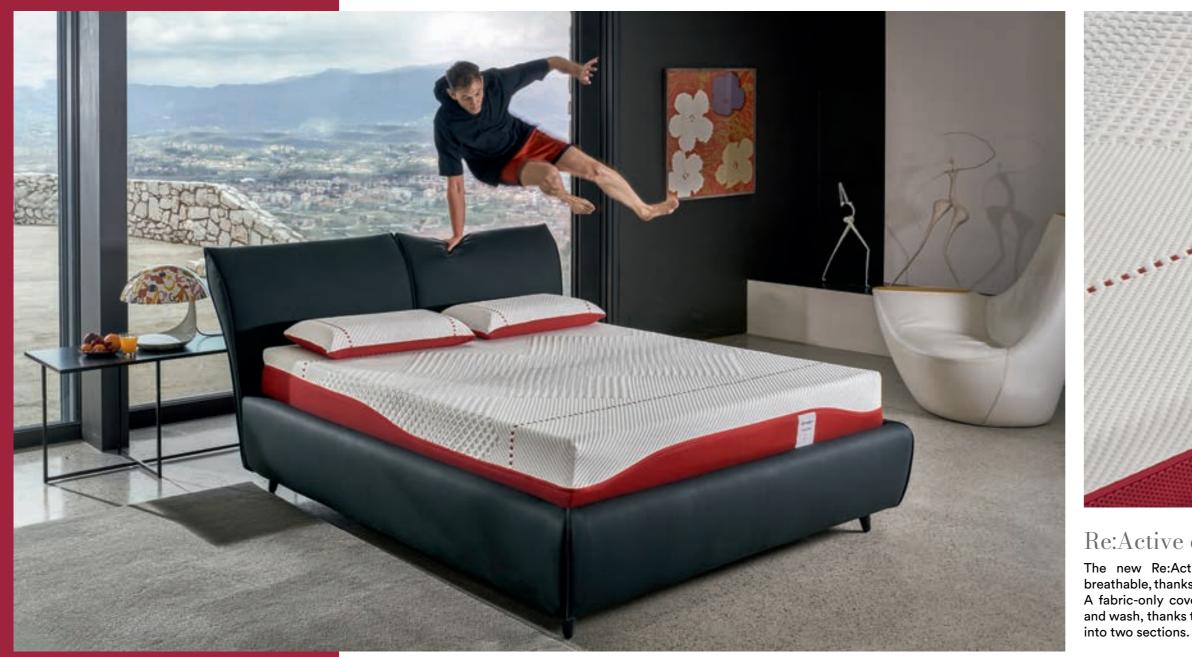

#### Re:Active cover

The new Re:Active fabric is elastic, soft and breathable, thanks to its viscose-based composition. A fabric-only cover, hygienic and easy to remove and wash, thanks to the perimeter zip that divides it

#### Dry-Action treatment

A state-of-the-art solution that activates the climate-adjustment function of the fabric. Thanks to the innovative application of microspheres, the treatment can regulate the temperature of the contact between body and mattress, keeping it within a suitable range.