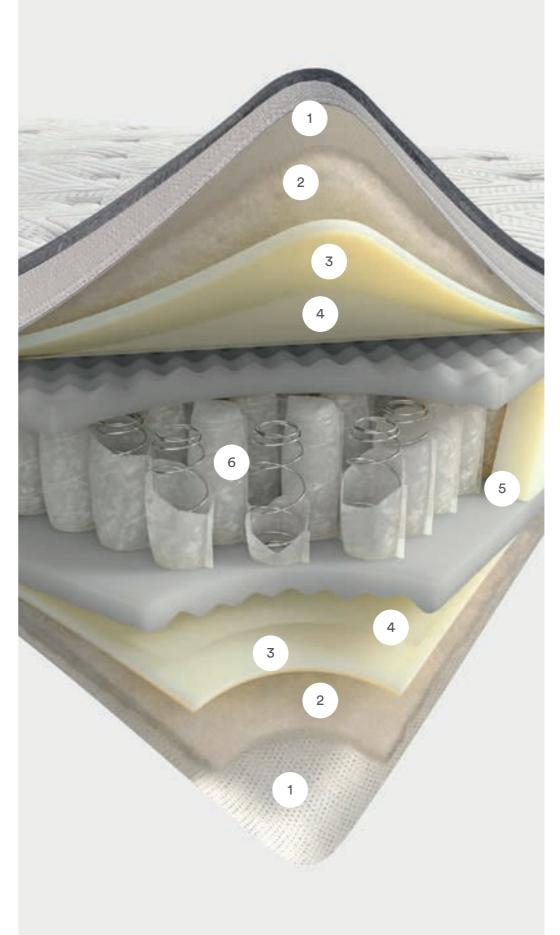

#### **TECHNOLOGY AND CHARACTERISTICS**

Hybrid: Myform Extension Micro springs Adaptive springs

Independent springs

Perimeter box

Comfort Plus cover

(30)

Myform topper

Silk, cotton and Ingeo padding

Wash at 30°C

- Fabric: Viscose and polyester microfibre
- 2 3

1

Padding: Silk, Cotton, Ingeo

Myform Extension Extra Soft: a variant of Myform Extension designed for use in coverings. Elastic and breathable, it guarantees long-lasting softness and protects the performance of fillings, even after washing.

5

Fabric: 100% high-resistance cotton.

Myform Extension: thanks to its capacity for support, this material offers maximum elasticity in a balanced way, and ensures easy movement in sleep, resulting in excellent lasting comfort. Furthermore, the material is ergonomically stable in terms of external temperature.

Ultra-breathable **3D fabric** 

Standard Box: the reinforced perimeter structure is ideal to allow the spring to work in a perpendicular fashion to the mattress surface.

Micro springs: the micro-spring layer consists of small-sized independent springs. These offer greater comfort when placed on top of another spring system, and improve the mattress' reactivity to movements of the body.

8

Adaptive springs: is a system with three independent types of pocketed springs with different degrees of rigidity. Adaptive springs vary in terms of the gauge of the wire, which provides different levels of support. The three types of spring are arranged in an innovative pattern inside the mattress to create areas of varying rigidity which maintain a constant reaction to the different pressure of the body on the mattress. To facilitate getting onto and off the mattress, the perimeter contains more rigid springs.

Fabric: Cotton and polyester microfibre.