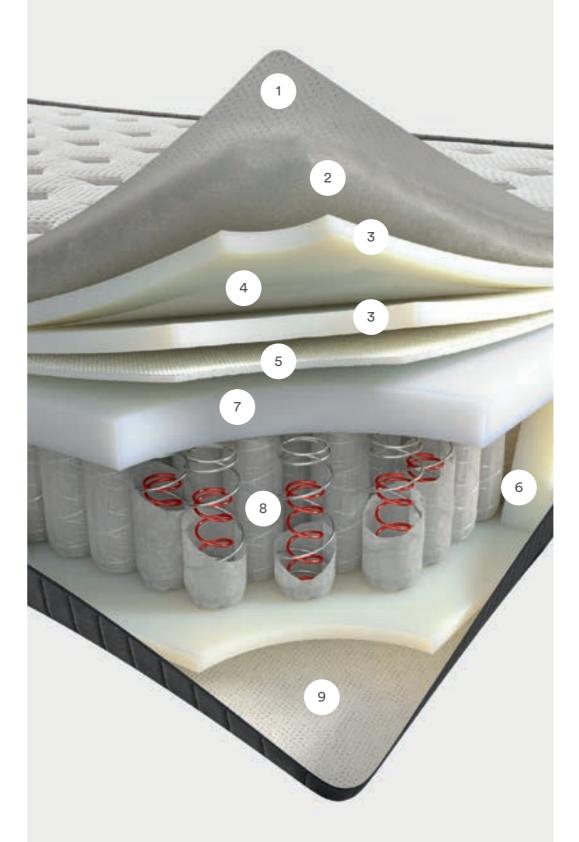

# Myform technology

# Myform Regen

Consisting of an innovative molecular structure that makes it very elastic and non-reactive to ambient temperature, this material gives constant performance throughout the year. Myform Regen guarantees comfort in any sleeping position. The elasticity of the material aids body movement during sleep, without compromising its ergonomic properties.

# Myform Memory Clima

The material stabilises the temperature of the body in contact with the mattress. It ensures constant heat regulation, retaining or releasing heat when needed.

# Myform Memory Air

This technology is designed to offer the optimum combination of comfort and breathability.

The innovative molecular structure allows Myform Memory Air to adapt very precisely to the shape of the body, adjusting the degree of support and the elastic reaction on the basis of demand, while the high porosity ensures the correct movement of air for cool sleeping.

Myform Memory is our formula to ensure optimum performance in terms of reactivity in the material while preserving its softness and elasticity. It has excellent ergonomic properties and effectively distributes the pressure of the body on the mattress. It facilitates the natural movements of sleep by

Myform Air is designed for use in warmer seasons or for those who need extra breathability during sleep. The large number of channels created within Myform Air ensure the passage of air in any situation, and maintain the highest level of hygiene.

## **Myform Extension**

Thanks to its capacity for support, this material offers maximum elasticity in a balanced way, and ensures easy movement in sleep, resulting in excellent lasting comfort. Furthermore, the material is ergonomically stable in terms of external temperature.

# Springs Technology

# Adaptive spring system

Adaptive is a system with three independent types of pocketed springs with different degrees of rigidity. Adaptive springs vary in terms of the gauge of the wire, which provides different levels of support. The three types of spring are arranged in an innovative pattern inside the mattress to create areas of varying rigidity which maintain a constant reaction to the different pressure of the body on the mattress. To facilitate getting onto and off the mattress, the perimeter contains more rigid springs.

## Twin spring system

A system of independent pocket springs featuring a twin concentric coil that provides the ideal balanced support for any body type and in any sleeping position. The external spring guarantees comfort and ergonomics; the inner one gives increased support in response to greater body pressure on the mattress. The springs are distributed over seven different areas, each calibrated to adapt to the pressure of the body and offering progressive yield on the basis of the points of contact.

## Next spring system

This system features springs enclosed in individual pockets and assembled in an arrangement of seven different areas in terms of spring density: higher where more support is needed and lower in other areas. The Next spring system distributes the pressure of the body on the mattress evenly, giving superior ergonomics and ensuring high-quality sleep night after night.

# LFK spring system

An interconnected system consisting of cylindrical springs that ensure excellent support, great elasticity and - thanks to their compact size ergonomically accurate reactivity wherever the body is in contact with the mattress. The springs are solid and resistent, and connected to each other by spirals running transversely through the mattress. The connection system joining the springs makes the whole mattress robust and durable.

## Bonnel spring system

The interconnected Bonnel springs are hourglassshaped and undergo a special treatment to ensure excellent rigidity and long life. The springs are connected by steel spirals running transversely through the mattress. The extraordinary solidity of the system retains the elastic and ergonomic performance intact, facilitating correct sleep.

## Micro springs

The micro-spring layer consists of small-sized independent springs. These offer greater comfort when placed on top of another spring system, and improve the mattress' reactivity to movements of the body.

# Box System

## Standard Box

The reinforced perimeter structure is ideal to allow the spring to work in a perpendicular fashion to the mattress surface.

## Box with Fisiomassage

The reinforced structure is ideal to allow the springs to work in a perpendicular fashion to the mattress surface.

The special Fisiomassage contouring in different areas, which lies under and over the box, improves the circulation of air inside the mattress, increasing yield and overall comfort.

# Box with Latex

The box is topped with a layer of latex. The perimeter structure retains the reinforcement action, allowing the springs to work perpendicular to the surface; added to this is the benefit of latex, a material that gives the mattress unique comfort while retaining great breathability and hygiene.

# Box with Myform Memory Air

The box is topped with a layer of Myform Memory Air. This acts as reinforcement, allowing the springs to work always perpendicular to the surface; added to this is the benefit of the ergonomics and porosity of Myform Memory Air, which can dispose of moisture produced by the body during sleep.