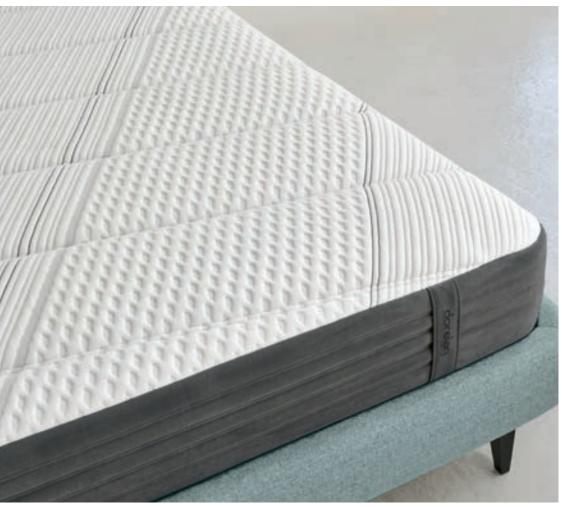

# Tresor

Balance, elegance and softness.

The accurate support and perfect balance ensured by the hybrid composition of springs and Myform Memory Air combine with the elegant softness of the Comfort Suite cover, with its sophisticated blend of noble fibres and technical materials such as Myform.

The result is an attractive, exclusive and extremely comfortable mattress.

#### Comfort Suite cover

The only cover with a specific and exclusive pillow top system, which gives unparalleled comfort, accompanied by the softness of the viscose-based fabric. The cosy feeling is accentuated by a double layer of Myform Extension Extra Soft. The cover can be removed using a perimeter zip, which divides it into two sections for easy washing. The velvet band around the perimeter of the mattress enhances the design.