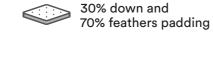

### **Re:Generation**

#### Pillow

Designed to cater for different types of sleep, the Re:Generation pillow takes advantage of the excellent characteristics of Myform Regen this innovative material, special molecular structure, adapts to the shape of the neck, supporting and eliminating the pressure normally exerted by the pillow, allowing the correct alignment of the spine and perfect relaxation of the neck muscles. Made of Re:Generation fabric, it is soft to the touch and undergoes Soft-Night treatment, which adds further softness, even after washing.

### Topper

Made of Myform Regen, the Re:Generation topper is designed to make the sleep experience even more enjoyable.

The cover is removable for easy washing. The viscose and polyester microfibre fabric undergoes a Soft-Night treatment that makes it extra soft, even after washing.