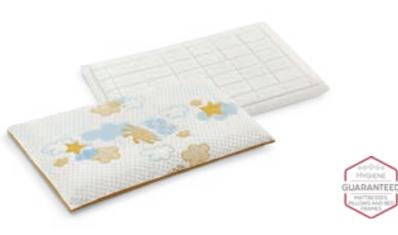

#### A bedtime story every night

The design of Re:Evolution contributes to good sleep habits; it is therefore exclusively dedicated to children, not only for its properties, but also for Nicoletta Costa's illustrations, which will accompany the child on fantasy journeys to splendid, serene worlds, and leave beautiful memories of nighttime.

extra low 7 cm

We asked Nicoletta Costa to illustrate the surface of our Re:Evolution fabric for children, so her bedtime stories are always with them as they grow.

children's channels.

For Dorelan, Nicoletta created figures from the world of sleep: the star that lights children's nights, clouds for calm dreams, the sun who goes to bed and teaches good habits, and of course the little bird who reads the bedtime story.