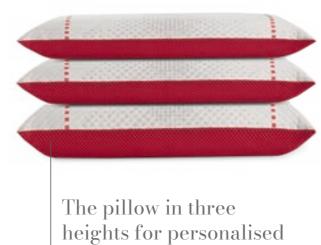

#### Pillow

The unmistakable design of the Re:Style pillow uses Myform Air to ensure maximum breathability while sleeping. Re:Style fabric makes this a highperformance product, featuring viscose and polyester microfibre on the upper section and polyester and elastane in the lower section; it is soft, elastic and washable. It undergoes the U-Safe treatment, making it washable and hygienic against bacteria and mites.

heights for personalised sleep

#### Topper

Made of Myform Air, the Re:Style topper is designed to make the sleep experience even more enjoyable.

The cover is removable for easy washing. The viscose and polyester microfibre fabric undergoes a U-Safe treatment which protects against bacteria and mites and withstands time and washing.