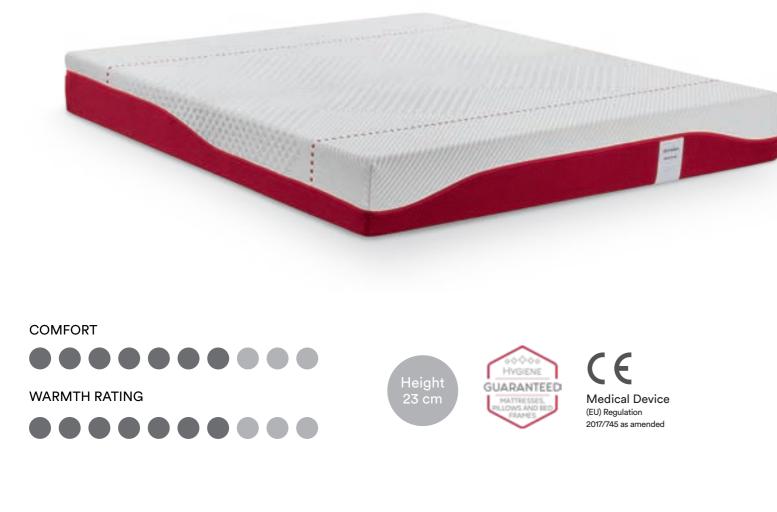

### **Re:Active**

#### TECHNOLOGY AND CHARACTERISTICS

Hybrid:
 Myform Memory Air
 Twin springs

Independent springs

(cocos) Dry-A

microfibre fabric

Viscose and polyester

Re:Active cover

Wash at :

Fabric only cover

Wash at 30°C

1

**Re:Active fabric:** Viscose and polyester microfibre

**Box with Myform Memory Air:** the box is topped with a layer of Myform Memory Air.

This acts as reinforcement, allowing the springs to work always perpendicular to the surface; added to this is the benefit of the ergonomics and porosity of Myform Memory Air, which can dispose of moisture produced by the body during sleep.