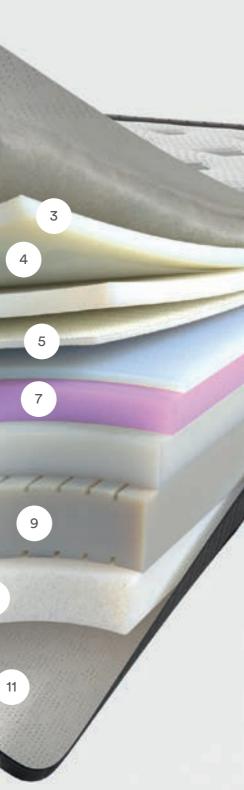

#### **TECHNOLOGY AND CHARACTERISTICS**

Hybrid: Myform Extension Micro springs Adaptive springs

Independent springs

Perimeter box

Comfort Plus cover

(30)

Myform topper

Silk, cotton and Ingeo padding

Wash at 30°C

- Fabric: Viscose and polyester microfibre
- 2 3

1

Padding: Silk, Cotton, Ingeo

Myform Extension Extra Soft: a variant of Myform Extension designed for use in coverings. Elastic and breathable, it guarantees long-lasting softness and protects the performance of fillings, even after washing.

5

Fabric: 100% high-resistance cotton.

Myform Extension: thanks to its capacity for support, this material offers maximum elasticity in a balanced way, and ensures easy movement in sleep, resulting in excellent lasting comfort. Furthermore, the material is ergonomically stable in terms of external temperature.

Ultra-breathable **3D fabric** 

Standard Box: the reinforced perimeter structure is ideal to allow the spring to work in a perpendicular fashion to the mattress surface.

Micro springs: the micro-spring layer consists of small-sized independent springs. These offer greater comfort when placed on top of another spring system, and improve the mattress' reactivity to movements of the body.

8

Adaptive springs: is a system with three independent types of pocketed springs with different degrees of rigidity. Adaptive springs vary in terms of the gauge of the wire, which provides different levels of support. The three types of spring are arranged in an innovative pattern inside the mattress to create areas of varying rigidity which maintain a constant reaction to the different pressure of the body on the mattress. To facilitate getting onto and off the mattress, the perimeter contains more rigid springs.

Fabric: Cotton and polyester microfibre.