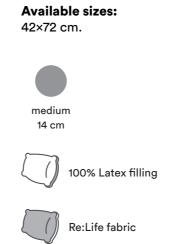

#### Pillow

The Dorelan pillow with 100% latex core.

A product made from natural materials and designed for maximum comfort of the neck area. The properties of this material allow sleep to become an ally in a healthy lifestyle.

Re:Life fabric is easy to wash and retains its softness and freshness, thanks to the presence of cotton. The pillowcase undergoes the U-Safe treatment, making it washable and hygienic against bacteria and mites.