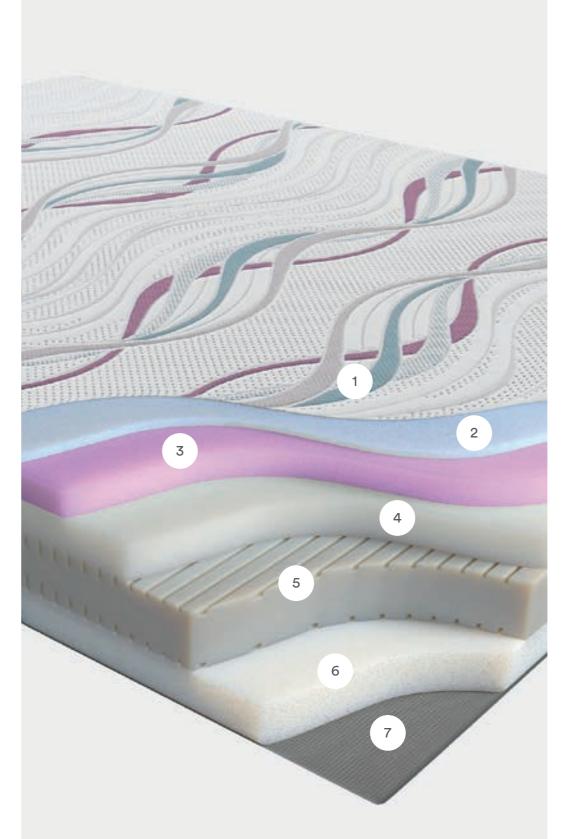

#### **TECHNOLOGY AND CHARACTERISTICS**

Hybrid: Myform Extension Micro springs Adaptive springs

Independent springs

Perimeter box

Comfort Plus cover

(30)

Myform topper

Silk, cotton and Ingeo padding

Wash at 30°C

- Fabric: Viscose and polyester microfibre
- 2 3

1

Padding: Silk, Cotton, Ingeo

Myform Extension Extra Soft: a variant of Myform Extension designed for use in coverings. Elastic and breathable, it guarantees long-lasting softness and protects the performance of fillings, even after washing.

5

Fabric: 100% high-resistance cotton.

Myform Extension: thanks to its capacity for support, this material offers maximum elasticity in a balanced way, and ensures easy movement in sleep, resulting in excellent lasting comfort. Furthermore, the material is ergonomically stable in terms of external temperature.

Ultra-breathable **3D fabric** 

Standard Box: the reinforced perimeter structure is ideal to allow the spring to work in a perpendicular fashion to the mattress surface.

Micro springs: the micro-spring layer consists of small-sized independent springs. These offer greater comfort when placed on top of another spring system, and improve the mattress' reactivity to movements of the body.

8

Adaptive springs: is a system with three independent types of pocketed springs with different degrees of rigidity. Adaptive springs vary in terms of the gauge of the wire, which provides different levels of support. The three types of spring are arranged in an innovative pattern inside the mattress to create areas of varying rigidity which maintain a constant reaction to the different pressure of the body on the mattress. To facilitate getting onto and off the mattress, the perimeter contains more rigid springs.

Fabric: Cotton and polyester microfibre.