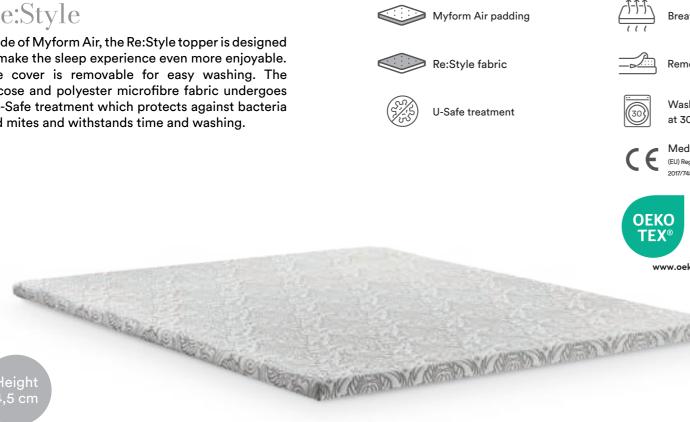

#### Topper

Made of Myform Air, the Re:Style topper is designed to make the sleep experience even more enjoyable.

The cover is removable for easy washing. The viscose and polyester microfibre fabric undergoes a U-Safe treatment which protects against bacteria and mites and withstands time and washing.

Re:Style