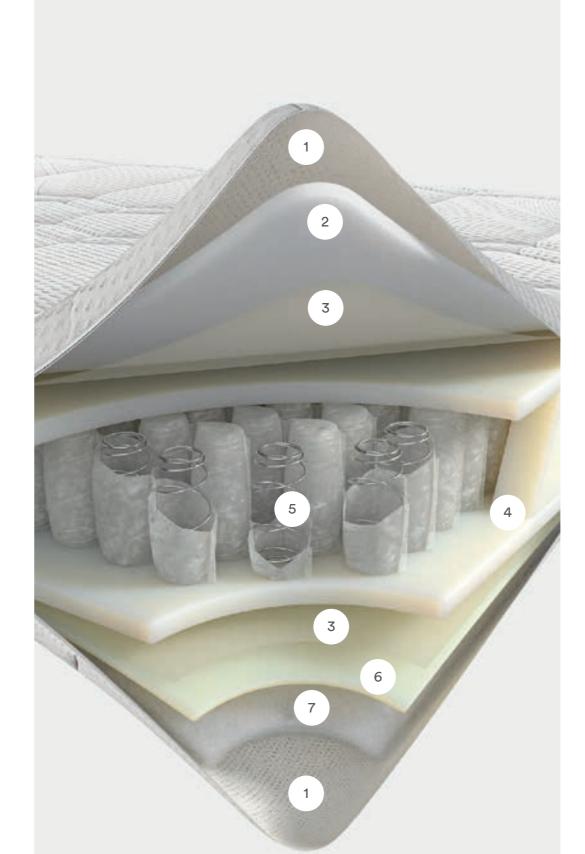

#### **TECHNOLOGY AND CHARACTERISTICS**

Hybrid: Myform Extension Micro springs Adaptive springs

Independent springs

Perimeter box

Comfort Plus cover

(30)

Myform topper

Silk, cotton and Ingeo padding

Wash at 30°C

- Fabric: Viscose and polyester microfibre
- 2 3

1

Padding: Silk, Cotton, Ingeo

Myform Extension Extra Soft: a variant of Myform Extension designed for use in coverings. Elastic and breathable, it guarantees long-lasting softness and protects the performance of fillings, even after washing.

5

Fabric: 100% high-resistance cotton.

Myform Extension: thanks to its capacity for support, this material offers maximum elasticity in a balanced way, and ensures easy movement in sleep, resulting in excellent lasting comfort. Furthermore, the material is ergonomically stable in terms of external temperature.

Ultra-breathable **3D fabric** 

Standard Box: the reinforced perimeter structure is ideal to allow the spring to work in a perpendicular fashion to the mattress surface.

Micro springs: the micro-spring layer consists of small-sized independent springs. These offer greater comfort when placed on top of another spring system, and improve the mattress' reactivity to movements of the body.

8

Adaptive springs: is a system with three independent types of pocketed springs with different degrees of rigidity. Adaptive springs vary in terms of the gauge of the wire, which provides different levels of support. The three types of spring are arranged in an innovative pattern inside the mattress to create areas of varying rigidity which maintain a constant reaction to the different pressure of the body on the mattress. To facilitate getting onto and off the mattress, the perimeter contains more rigid springs.

Fabric: Cotton and polyester microfibre.