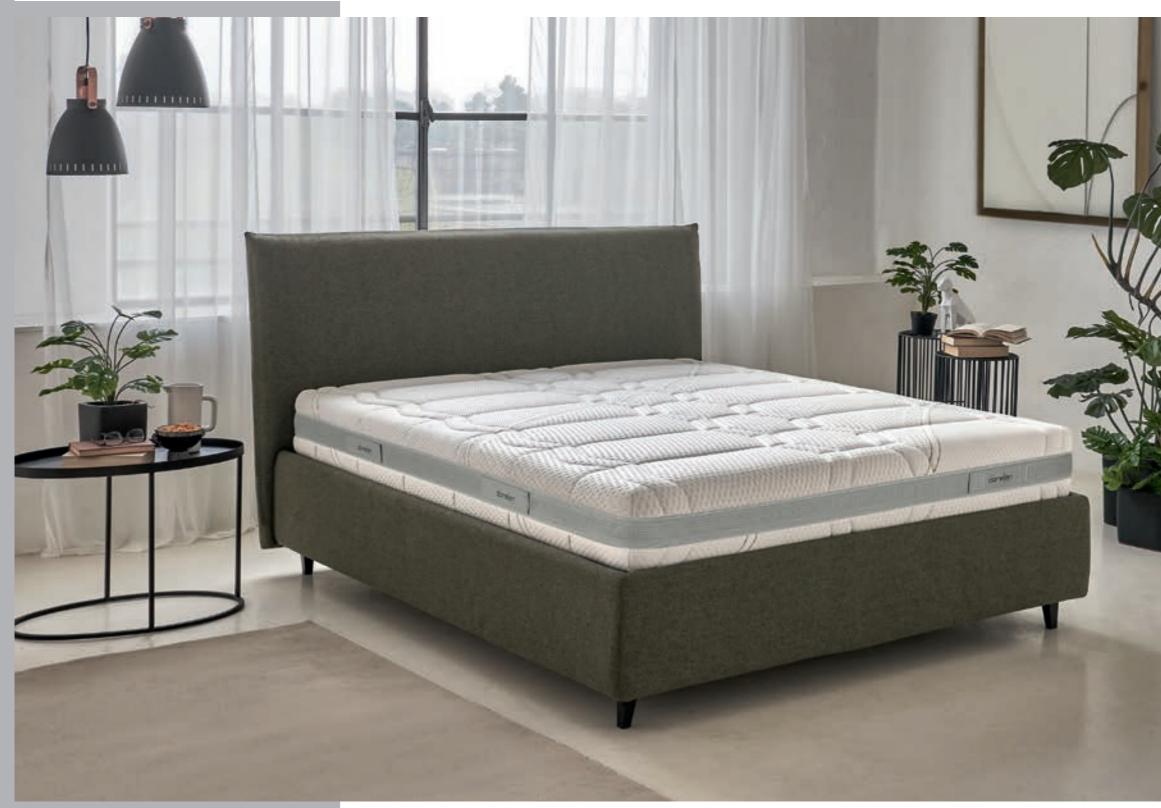

# Tresor

Balance, elegance and softness.

The accurate support and perfect balance ensured by the hybrid composition of springs and Myform Memory Air combine with the elegant softness of the Comfort Suite cover, with its sophisticated blend of noble fibres and technical materials such as Myform.

The result is an attractive, exclusive and extremely comfortable mattress.