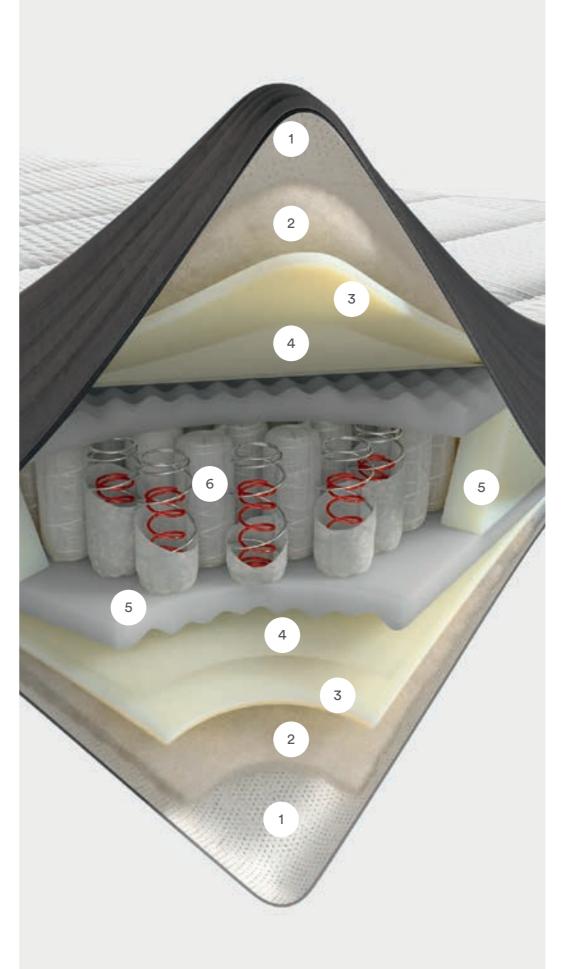

#### **TECHNOLOGY AND CHARACTERISTICS**

Hybrid: Myform Extension Micro springs Adaptive springs

Independent springs

Perimeter box

Comfort Plus cover

(30)

Myform topper

Silk, cotton and Ingeo padding

Wash at 30°C

- Fabric: Viscose and polyester microfibre
- 2 3

1

Padding: Silk, Cotton, Ingeo

Myform Extension Extra Soft: a variant of Myform Extension designed for use in coverings. Elastic and breathable, it guarantees long-lasting softness and protects the performance of fillings, even after washing.

5

Fabric: 100% high-resistance cotton.

Myform Extension: thanks to its capacity for support, this material offers maximum elasticity in a balanced way, and ensures easy movement in sleep, resulting in excellent lasting comfort. Furthermore, the material is ergonomically stable in terms of external temperature.

Ultra-breathable **3D fabric** 

Standard Box: the reinforced perimeter structure is ideal to allow the spring to work in a perpendicular fashion to the mattress surface.

Micro springs: the micro-spring layer consists of small-sized independent springs. These offer greater comfort when placed on top of another spring system, and improve the mattress' reactivity to movements of the body.

8

Adaptive springs: is a system with three independent types of pocketed springs with different degrees of rigidity. Adaptive springs vary in terms of the gauge of the wire, which provides different levels of support. The three types of spring are arranged in an innovative pattern inside the mattress to create areas of varying rigidity which maintain a constant reaction to the different pressure of the body on the mattress. To facilitate getting onto and off the mattress, the perimeter contains more rigid springs.

Fabric: Cotton and polyester microfibre.