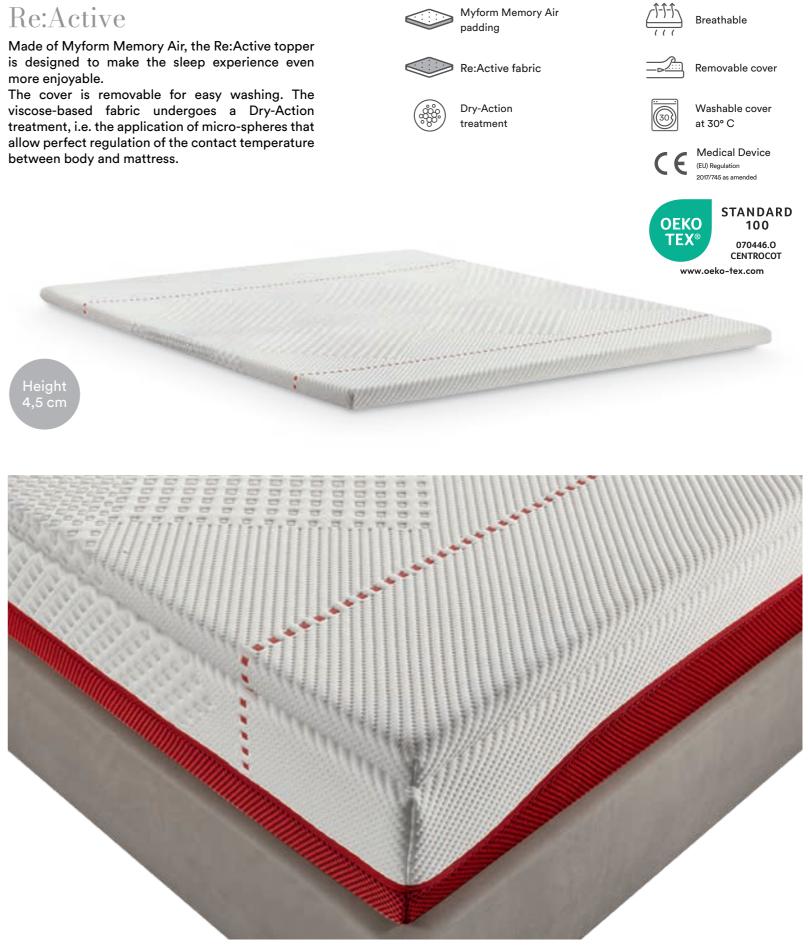

#### Topper

Made of Myform Memory Air, the Re:Active topper is designed to make the sleep experience even more enjoyable.

The cover is removable for easy washing. The viscose-based fabric undergoes a Dry-Action treatment, i.e. the application of micro-spheres that allow perfect regulation of the contact temperature between body and mattress.

### The topper is easy to roll up

and soul.

"A return to slow living, necessary to decelerate our lifestyle and find moments of introspection, when the breath aligns with the beating of the heart".

daily life.

#### Re:Active cover

The new Re:Active fabric is elastic, soft and breathable, thanks to its viscose-based composition. A fabric-only cover, hygienic and easy to remove and wash, thanks to the perimeter zip that divides it

#### Dry-Action treatment

A state-of-the-art solution that activates the climate-adjustment function of the fabric. Thanks to the innovative application of microspheres, the treatment can regulate the temperature of the contact between body and mattress, keeping it within a suitable range.