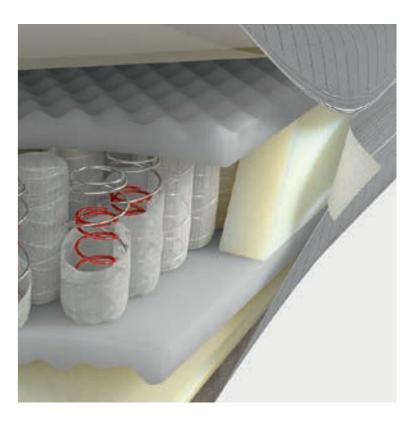

# CERE

# Materials

#### Latex

Latex is a natural elastic material, extremely balanced in terms of support and comfort. It is extremely permeable and breathable thanks to its specific structure. In fact, it is capable of rapidly disposing of moisture produced by the body during sleep. This material also has fungicide properties which help to ensure the hygiene of the mattress.

## Micro springs

The micro-spring layer consists of small-sized independent springs. These offer greater comfort when placed on top of another spring system, and improve the mattress' reactivity to movements of the body.

# Box System

## Standard Box

The reinforced perimeter structure is ideal to allow the spring to work in a perpendicular fashion to the mattress surface.

## Box with Fisiomassage

The reinforced structure is ideal to allow the springs to work in a perpendicular fashion to the mattress surface.

The special Fisiomassage contouring in different areas, which lies under and over the box, improves the circulation of air inside the mattress, increasing yield and overall comfort.

# Box with Latex

The box is topped with a layer of latex. The perimeter structure retains the reinforcement action, allowing the springs to work perpendicular to the surface; added to this is the benefit of latex, a material that gives the mattress unique comfort while retaining great breathability and hygiene.

# Box with Myform Memory Air

The box is topped with a layer of Myform Memory Air. This acts as reinforcement, allowing the springs to work always perpendicular to the surface; added to this is the benefit of the ergonomics and porosity of Myform Memory Air, which can dispose of moisture produced by the body during sleep.