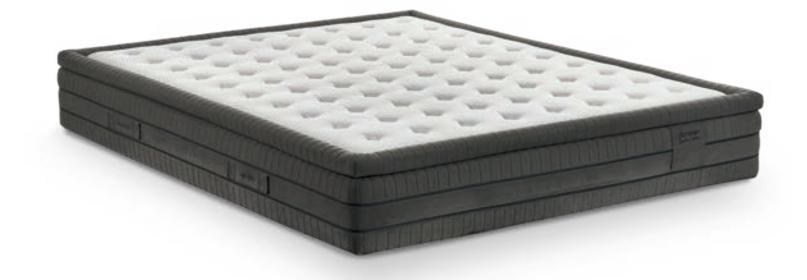

# Tresor

Balance, elegance and softness.

The accurate support and perfect balance ensured by the hybrid composition of springs and Myform Memory Air combine with the elegant softness of the Comfort Suite cover, with its sophisticated blend of noble fibres and technical materials such as Myform.

The result is an attractive, exclusive and extremely comfortable mattress.

# Our technology for your sleep