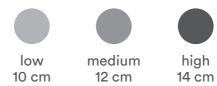

#### Pillow

The unmistakable design of the Re:Style pillow uses Myform Air to ensure maximum breathability while sleeping. Re:Style fabric makes this a highperformance product, featuring viscose and polyester microfibre on the upper section and polyester and elastane in the lower section; it is soft, elastic and washable. It undergoes the U-Safe treatment, making it washable and hygienic against bacteria and mites.

heights for personalised sleep

Height 4,5 cm

"Our research starts on the inside, with an interview with every parent and habits associated with sleep routine. We know these are fundamental for the correct energy, but our research focuses above all on children's development, first of the brain and then the body, because during the day they are subject to positions and behaviours that need rebalancing at night".

extra low 7 cm

We asked Nicoletta Costa to illustrate the surface of our Re:Evolution fabric for children, so her bedtime stories are always with them as they grow.

children's channels.