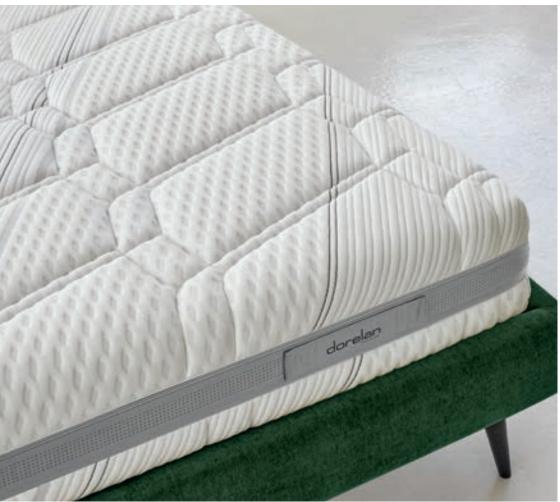

coverings. Elastic and breathable, it guarantees long-lasting softness and protects the performance of fillings, even after washing.



Padding: Cotton and Ingeo.

### Evoke

The modern design of this mattress makes it perfect for any decor scheme. The composition of the inner layers makes it supportive and comfortable in any sleep position and guarantees breathability.



#### Prime cover

The breathability and perfect hygiene ensured by the micro-perforated side band are combined with the solidity of the traditional cover, removable with a perimeter zip, which divides the cover in two for easy washing.

#### Padding

Bamboo fibre and polyester microfibre make the padding cool, elastic and robust. Combined with Myform Extension Extra Soft, gives a feeling of constant comfort all night.



Hygienic, breathable and comfortable, thanks to the softness of viscose, and hightly resistant to washing due to elasticity of polyester microfibre.

#### Fibersan treatment

This natural treatment with lavender and eucalyptus inhibits the proliferation of mites and preserves the hygiene of the cover.

### Evoke







#### TECHNOLOGY AND CHARACTERISTICS



Myform Memory Clima Myform Regen Myform Memory Air Myform Extension Myform Air



Viscose and polyester microfibre fabric

Prime cover



Bamboo fibre and polyester microfibre padding on both sides

Fibersan treatment

Wash at 30°C

Removable cover



<u>\_\_\_/:</u>

X



Fabric: Viscose and polyester microfibre.



(1)

**Padding:** Bamboo fibre and polyester microfibre.

3

**Myform Extension Extra Soft:** a variant of Myform Exten