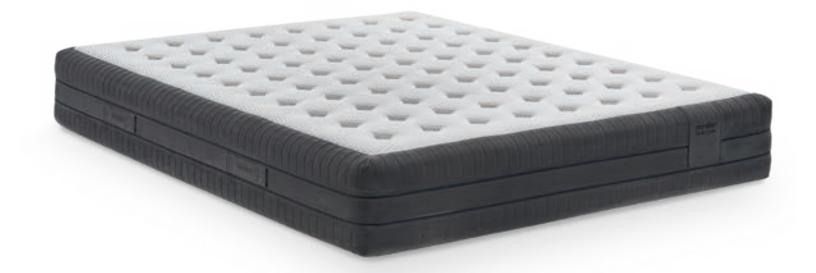

# Tresor

Balance, elegance and softness.

The accurate support and perfect balance ensured by the hybrid composition of springs and Myform Memory Air combine with the elegant softness of the Comfort Suite cover, with its sophisticated blend of noble fibres and technical materials such as Myform.

The result is an attractive, exclusive and extremely comfortable mattress.