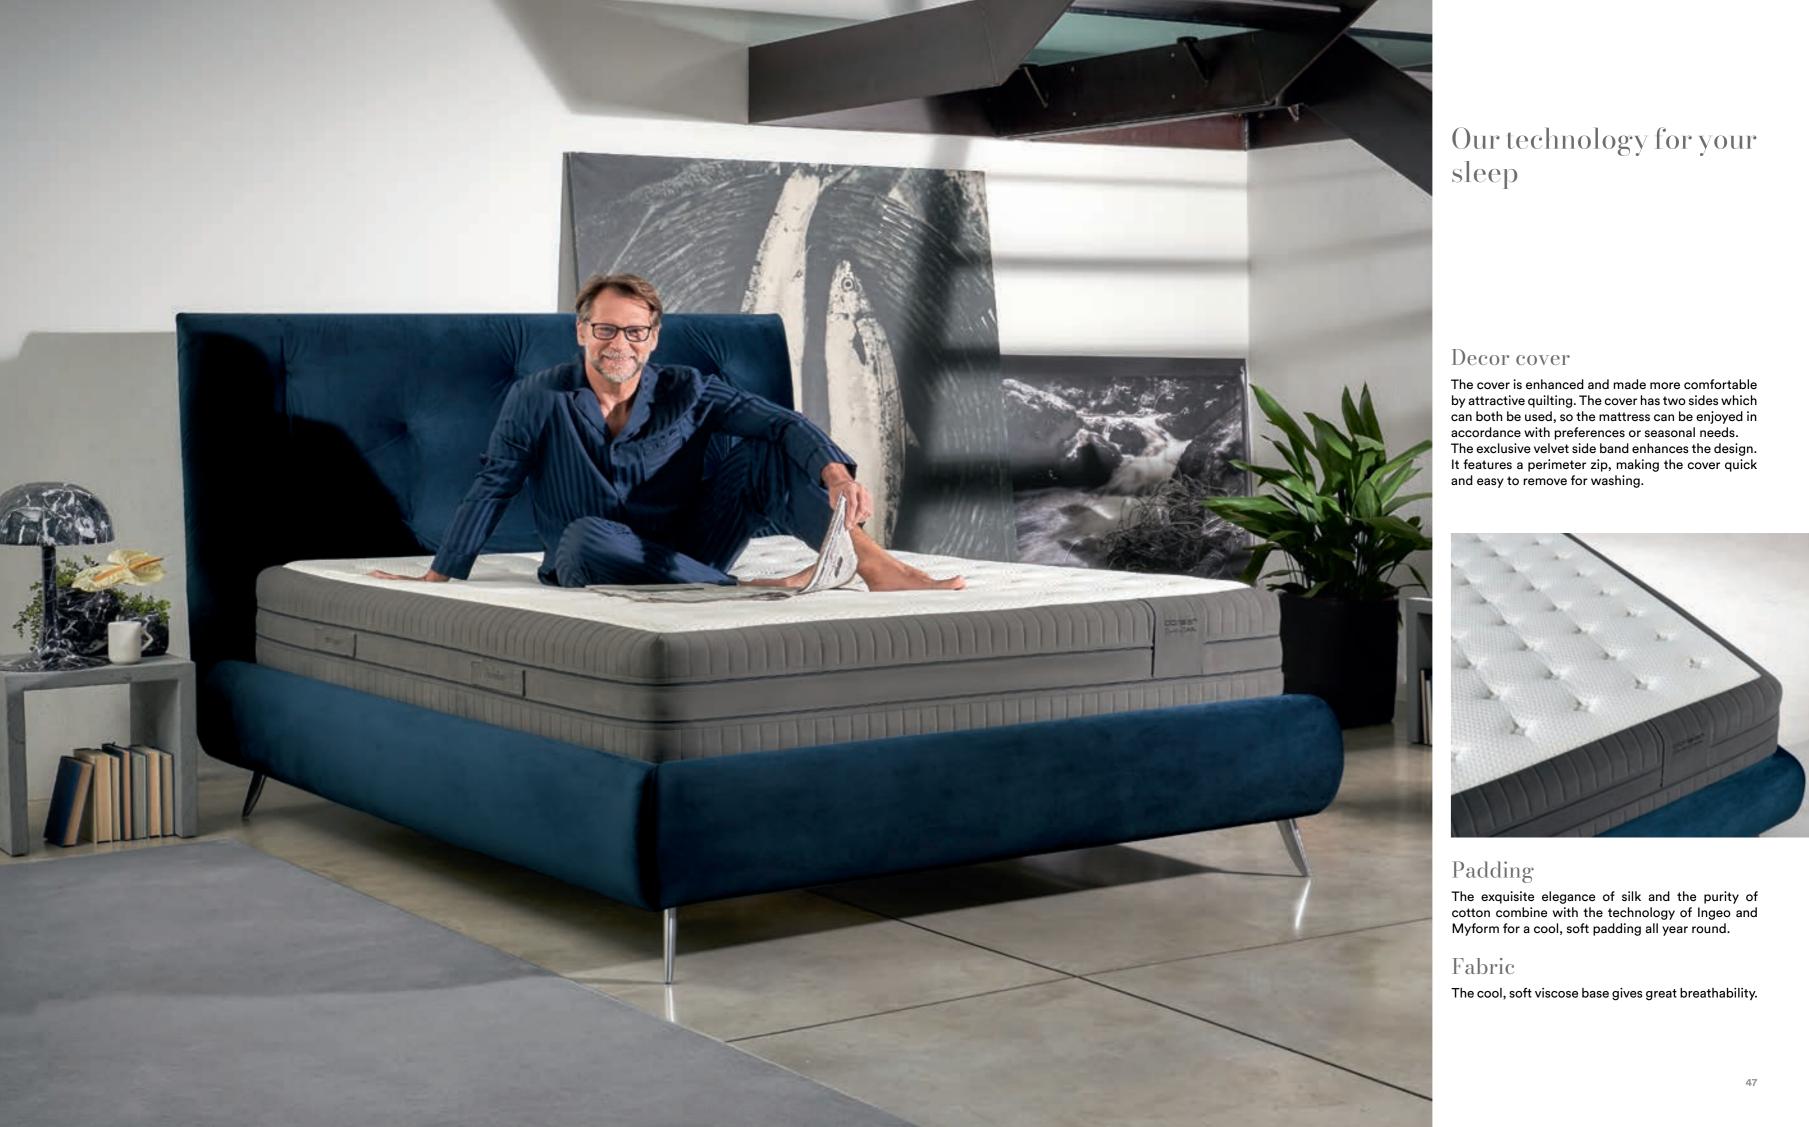

# Our technology for your sleep

#### Comfort Suite cover

The only cover with a specific and exclusive pillow top system, which gives unparalleled comfort, accompanied by the softness of the viscose-based fabric. The cosy feeling is accentuated by a double layer of Myform Extension Extra Soft. The cover can be removed using a perimeter zip, which divides it into two sections for easy washing. The velvet band around the perimeter of the mattress enhances the design.

### Padding

The exquisite elegance of silk and the purity of cotton combine with the technology of Ingeo and Myform for a cool, soft padding all year round.