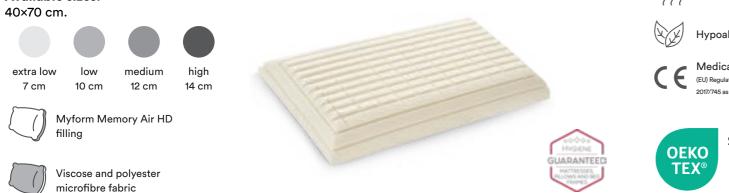

# Myform Memory Air HD

The molecules of this material are small in size, and therefore guarantee a high degree of breathability and ergonomics.

Bearing in mind the characteristics and relative weight of the areas of the human body, we developed this material specifically for pillows, by adapting Myform Memory Air.

Height 4,5 cm

"Our research starts on the inside, with an interview with every parent and habits associated with sleep routine. We know these are fundamental for the correct energy, but our research focuses above all on children's development, first of the brain and then the body, because during the day they are subject to positions and behaviours that need rebalancing at night".