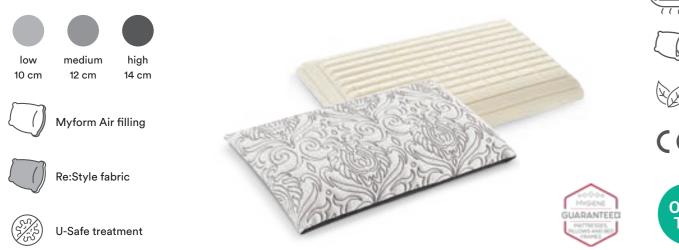

#### Pillow

The unmistakable design of the Re:Style pillow uses Myform Air to ensure maximum breathability while sleeping. Re:Style fabric makes this a highperformance product, featuring viscose and polyester microfibre on the upper section and polyester and elastane in the lower section; it is soft, elastic and washable. It undergoes the U-Safe treatment, making it washable and hygienic against bacteria and mites.

#### Topper

Made of Myform Air, the Re:Style topper is designed to make the sleep experience even more enjoyable.

The cover is removable for easy washing. The viscose and polyester microfibre fabric undergoes a U-Safe treatment which protects against bacteria and mites and withstands time and washing.

#### U-Safe treatment

Advanced technology treatment designed to reduce the formation of bacteria and thus prevent the proliferation of mites. U-Safe is resistant to washing and guarantees protection for the entire lifespan of the mattress.