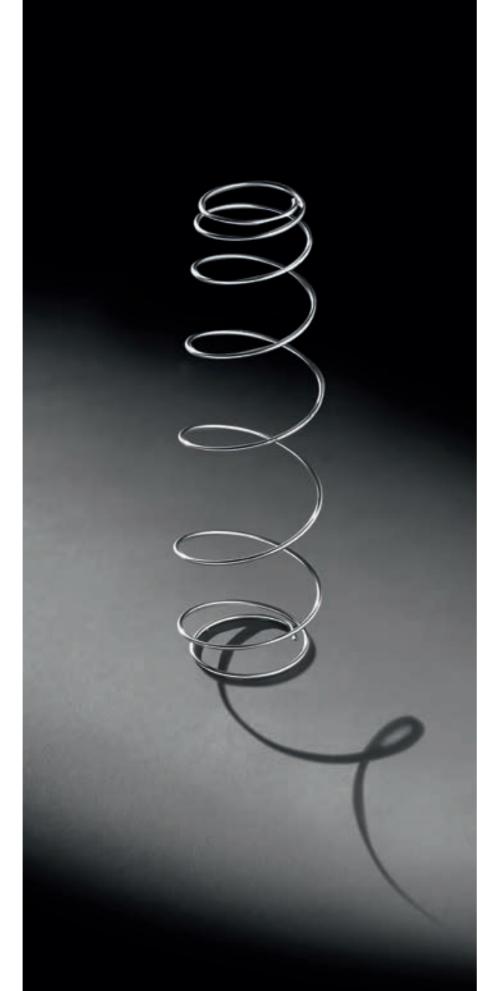

# Springs Technology

# Adaptive spring system

Adaptive is a system with three independent types of pocketed springs with different degrees of rigidity. Adaptive springs vary in terms of the gauge of the wire, which provides different levels of support. The three types of spring are arranged in an innovative pattern inside the mattress to create areas of varying rigidity which maintain a constant reaction to the different pressure of the body on the mattress. To facilitate getting onto and off the mattress, the perimeter contains more rigid springs.

## Twin spring system

A system of independent pocket springs featuring a twin concentric coil that provides the ideal balanced support for any body type and in any sleeping position. The external spring guarantees comfort and ergonomics; the inner one gives increased support in response to greater body pressure on the mattress. The springs are distributed over seven different areas, each calibrated to adapt to the pressure of the body and offering progressive yield on the basis of the points of contact.

## Next spring system

This system features springs enclosed in individual pockets and assembled in an arrangement of seven different areas in terms of spring density: higher where more support is needed and lower in other areas. The Next spring system distributes the pressure of the body on the mattress evenly, giving superior ergonomics and ensuring high-quality sleep night after night.

# LFK spring system

An interconnected system consisting of cylindrical springs that ensure excellent support, great elasticity and - thanks to their compact size ergonomically accurate reactivity wherever the body is in contact with the mattress. The springs are solid and resistent, and connected to each other by spirals running transversely through the mattress. The connection system joining the springs makes the whole mattress robust and durable.

## Bonnel spring system

The interconnected Bonnel springs are hourglassshaped and undergo a special treatment to ensure excellent rigidity and long life. The springs are connected by steel spirals running transversely through the mattress. The extraordinary solidity of the system retains the elastic and ergonomic performance intact, facilitating correct sleep.