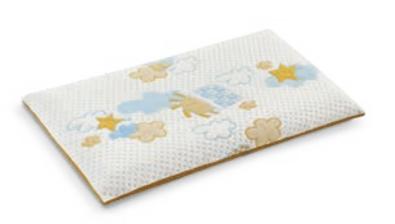

#### Pillow

Designed specifically to aid children's sleep, this Myform Air pillow is lower to offer maximum comfort for the neck even in small children with special needs for growth.

The fabric is treated with Surface Protection, which protects it from stains and guarantees softness and breathability. The treatment is resistant and therefore suitable for fabrics that are washed frequently.

extra low 7 cm

We asked Nicoletta Costa to illustrate the surface of our Re:Evolution fabric for children, so her bedtime stories are always with them as they grow.

children's channels.