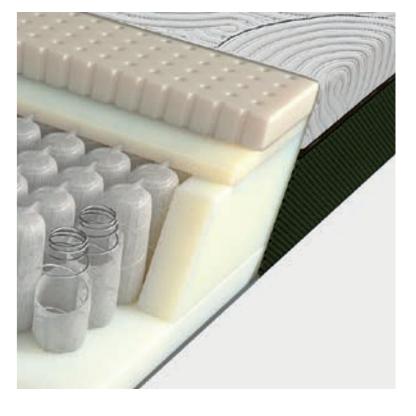

# Springs Technology

# Adaptive spring system

Adaptive is a system with three independent types of pocketed springs with different degrees of rigidity. Adaptive springs vary in terms of the gauge of the wire, which provides different levels of support. The three types of spring are arranged in an innovative pattern inside the mattress to create areas of varying rigidity which maintain a constant reaction to the different pressure of the body on the mattress. To facilitate getting onto and off the mattress, the perimeter contains more rigid springs.

## Twin spring system

A system of independent pocket springs featuring a twin concentric coil that provides the ideal balanced support for any body type and in any sleeping position. The external spring guarantees comfort and ergonomics; the inner one gives increased support in response to greater body pressure on the mattress. The springs are distributed over seven different areas, each calibrated to adapt to the pressure of the body and offering progressive yield on the basis of the points of contact.

## Next spring system

This system features springs enclosed in individual pockets and assembled in an arrangement of seven different areas in terms of spring density: higher where more support is needed and lower in other areas. The Next spring system distributes the pressure of the body on the mattress evenly, giving superior ergonomics and ensuring high-quality sleep night after night.

# LFK spring system

An interconnected system consisting of cylindrical springs that ensure excellent support, great elasticity and - thanks to their compact size ergonomically accurate reactivity wherever the body is in contact with the mattress. The springs are solid and resistent, and connected to each other by spirals running transversely through the mattress. The connection system joining the springs makes the whole mattress robust and durable.

## Bonnel spring system

The interconnected Bonnel springs are hourglassshaped and undergo a special treatment to ensure excellent rigidity and long life. The springs are connected by steel spirals running transversely through the mattress. The extraordinary solidity of the system retains the elastic and ergonomic performance intact, facilitating correct sleep.

## Micro springs

The micro-spring layer consists of small-sized independent springs. These offer greater comfort when placed on top of another spring system, and improve the mattress' reactivity to movements of the body.

# Box System

## Standard Box

The reinforced perimeter structure is ideal to allow the spring to work in a perpendicular fashion to the mattress surface.

## Box with Fisiomassage

The reinforced structure is ideal to allow the springs to work in a perpendicular fashion to the mattress surface.

The special Fisiomassage contouring in different areas, which lies under and over the box, improves the circulation of air inside the mattress, increasing yield and overall comfort.

# Box with Latex

The box is topped with a layer of latex. The perimeter structure retains the reinforcement action, allowing the springs to work perpendicular to the surface; added to this is the benefit of latex, a material that gives the mattress unique comfort while retaining great breathability and hygiene.

# Box with Myform Memory Air

The box is topped with a layer of Myform Memory Air. This acts as reinforcement, allowing the springs to work always perpendicular to the surface; added to this is the benefit of the ergonomics and porosity of Myform Memory Air, which can dispose of moisture produced by the body during sleep.