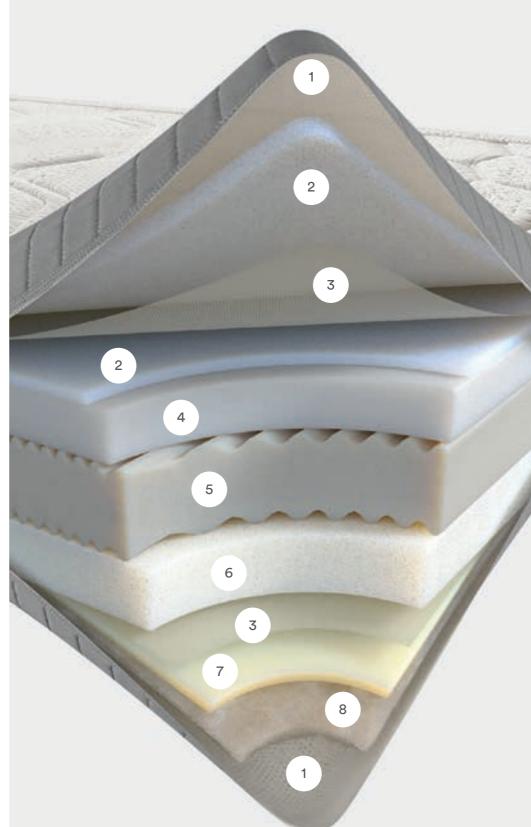

# Epic

HYGIEN

MAT

#### **TECHNOLOGY AND CHARACTERISTICS**

Hybrid: Myform Extension Micro springs Adaptive springs

Independent springs

Perimeter box

Comfort Plus cover

(30)

Myform topper

Silk, cotton and Ingeo padding

Wash at 30°C

- Fabric: Viscose and polyester microfibre
- 2 3

1

Padding: Silk, Cotton, Ingeo

Myform Extension Extra Soft: a variant of Myform Extension designed for use in coverings. Elastic and breathable, it guarantees long-lasting softness and protects the performance of fillings, even after washing.

5

Fabric: 100% high-resistance cotton.

Myform Extension: thanks to its capacity for support, this material offers maximum elasticity in a balanced way, and ensures easy movement in sleep, resulting in excellent lasting comfort. Furthermore, the material is ergonomically stable in terms of external temperature.

Ultra-breathable **3D fabric** 

Standard Box: the reinforced perimeter structure is ideal to allow the spring to work in a perpendicular fashion to the mattress surface.

Micro springs: the micro-spring layer consists of small-sized independent springs. These offer greater comfort when placed on top of another spring system, and improve the mattress' reactivity to movements of the body.

8

Adaptive springs: is a system with three independent types of pocketed springs with different degrees of rigidity. Adaptive springs vary in terms of the gauge of the wire, which provides different levels of support. The three types of spring are arranged in an innovative pattern inside the mattress to create areas of varying rigidity which maintain a constant reaction to the different pressure of the body on the mattress. To facilitate getting onto and off the mattress, the perimeter contains more rigid springs.

Fabric: Cotton and polyester microfibre.