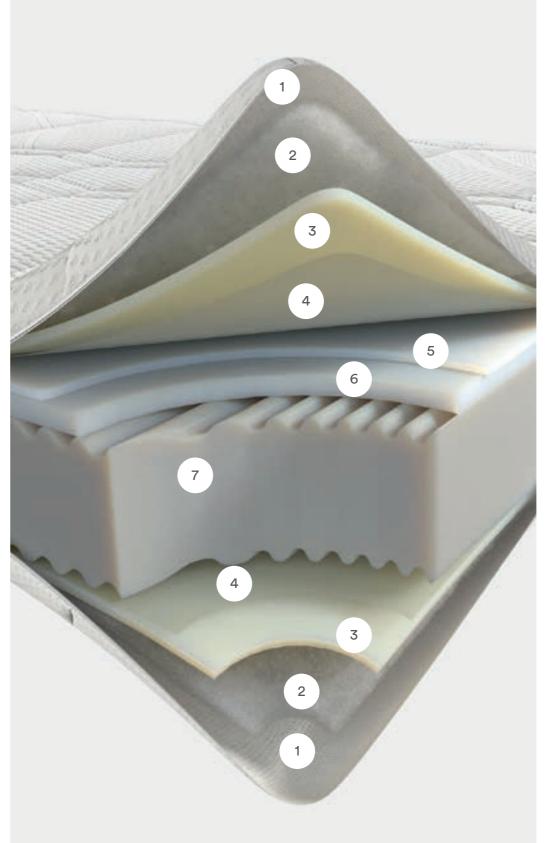

#### **TECHNOLOGY AND CHARACTERISTICS**

Hybrid: Myform Extension Micro springs Adaptive springs

Independent springs

Perimeter box

Comfort Plus cover

(30)

Myform topper

Silk, cotton and Ingeo padding

Wash at 30°C

- Fabric: Viscose and polyester microfibre
- 2 3

1

Padding: Silk, Cotton, Ingeo

Myform Extension Extra Soft: a variant of Myform Extension designed for use in coverings. Elastic and breathable, it guarantees long-lasting softness and protects the performance of fillings, even after washing.

5

Fabric: 100% high-resistance cotton.

Myform Extension: thanks to its capacity for support, this material offers maximum elasticity in a balanced way, and ensures easy movement in sleep, resulting in excellent lasting comfort. Furthermore, the material is ergonomically stable in terms of external temperature.

Ultra-breathable **3D fabric** 

Standard Box: the reinforced perimeter structure is ideal to allow the spring to work in a perpendicular fashion to the mattress surface.

Micro springs: the micro-spring layer consists of small-sized independent springs. These offer greater comfort when placed on top of another spring system, and improve the mattress' reactivity to movements of the body.

8

Adaptive springs: is a system with three independent types of pocketed springs with different degrees of rigidity. Adaptive springs vary in terms of the gauge of the wire, which provides different levels of support. The three types of spring are arranged in an innovative pattern inside the mattress to create areas of varying rigidity which maintain a constant reaction to the different pressure of the body on the mattress. To facilitate getting onto and off the mattress, the perimeter contains more rigid springs.

Fabric: Cotton and polyester microfibre.