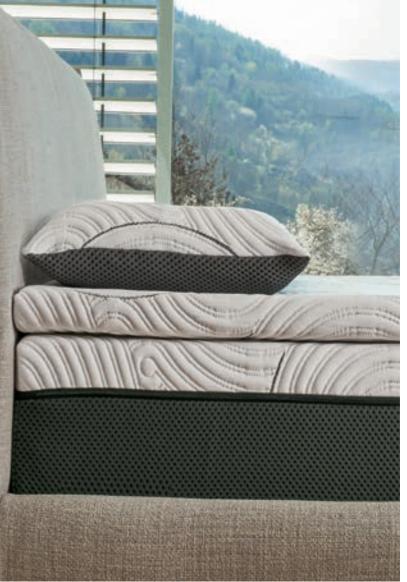

# Tresor

Balance, elegance and softness.

The accurate support and perfect balance ensured by the hybrid composition of springs and Myform Memory Air combine with the elegant softness of the Comfort Suite cover, with its sophisticated blend of noble fibres and technical materials such as Myform.

The result is an attractive, exclusive and extremely comfortable mattress.

# Our technology for your sleep

#### Comfort Suite cover

The only cover with a specific and exclusive pillow top system, which gives unparalleled comfort, accompanied by the softness of the viscose-based fabric. The cosy feeling is accentuated by a double layer of Myform Extension Extra Soft. The cover can be removed using a perimeter zip, which divides it into two sections for easy washing. The velvet band around the perimeter of the mattress enhances the design.