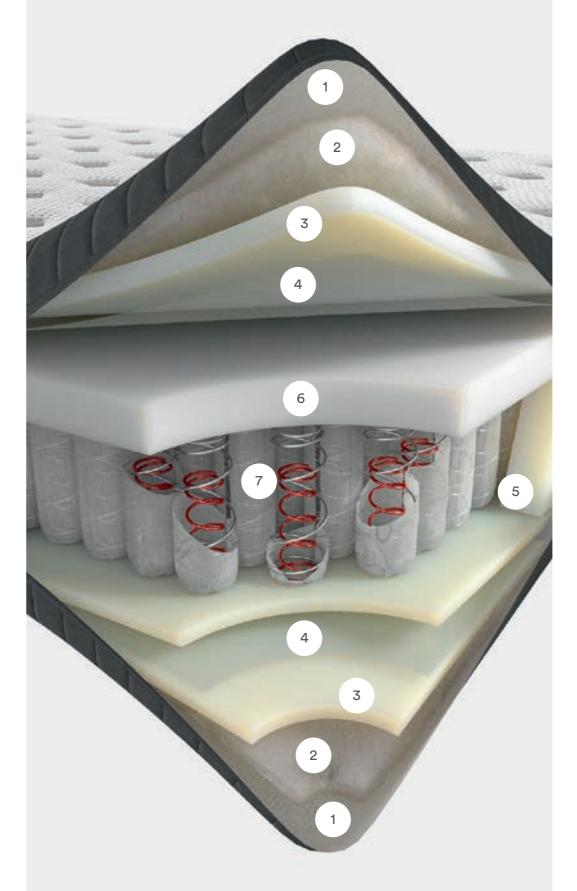

#### **TECHNOLOGY AND CHARACTERISTICS**

Hybrid: Myform Extension Micro springs Adaptive springs

Independent springs

Perimeter box

Comfort Plus cover

(30)

Myform topper

Silk, cotton and Ingeo padding

Wash at 30°C

- Fabric: Viscose and polyester microfibre
- 2 3

1

Padding: Silk, Cotton, Ingeo

Myform Extension Extra Soft: a variant of Myform Extension designed for use in coverings. Elastic and breathable, it guarantees long-lasting softness and protects the performance of fillings, even after washing.

5

Fabric: 100% high-resistance cotton.

Myform Extension: thanks to its capacity for support, this material offers maximum elasticity in a balanced way, and ensures easy movement in sleep, resulting in excellent lasting comfort. Furthermore, the material is ergonomically stable in terms of external temperature.

Ultra-breathable **3D fabric** 

Standard Box: the reinforced perimeter structure is ideal to allow the spring to work in a perpendicular fashion to the mattress surface.

Micro springs: the micro-spring layer consists of small-sized independent springs. These offer greater comfort when placed on top of another spring system, and improve the mattress' reactivity to movements of the body.

8

Adaptive springs: is a system with three independent types of pocketed springs with different degrees of rigidity. Adaptive springs vary in terms of the gauge of the wire, which provides different levels of support. The three types of spring are arranged in an innovative pattern inside the mattress to create areas of varying rigidity which maintain a constant reaction to the different pressure of the body on the mattress. To facilitate getting onto and off the mattress, the perimeter contains more rigid springs.

Fabric: Cotton and polyester microfibre.