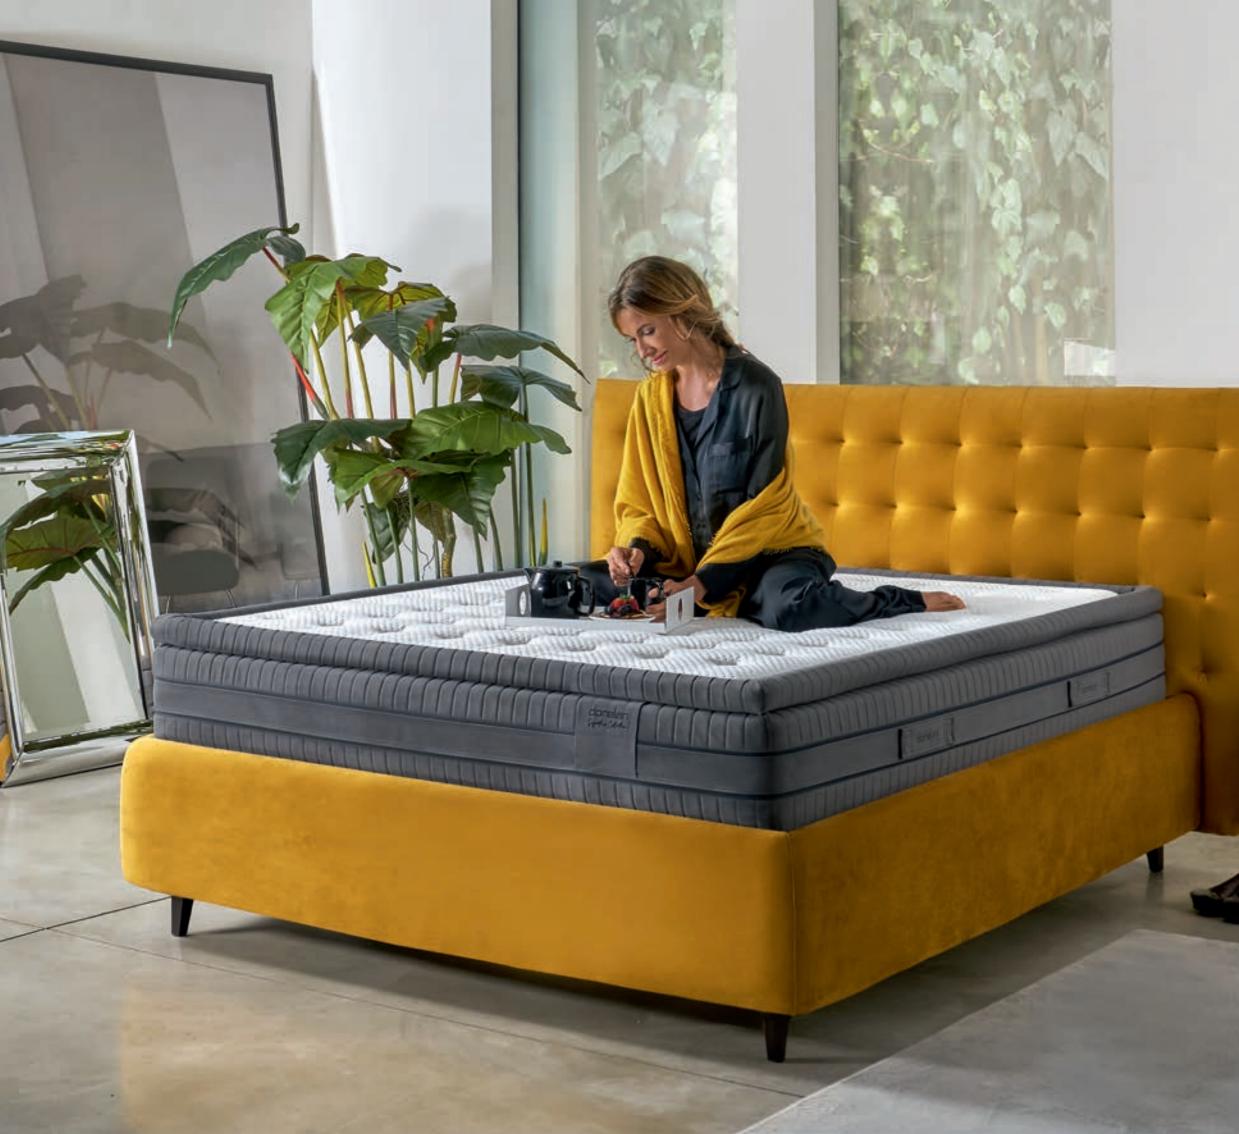

rms of the gauge of the wire, which provides different levels of support. The three types of spring are arranged in an innovative pattern inside the mattress to create areas of varying rigidity which maintain a constant reaction to the different pressure of the body on the mattress. To facilitate getting onto and off the mattress, the perimeter contains more rigid springs.



Fabric: Cotton and polyester microfibre.



# Tresor

Balance, elegance and softness.

The accurate support and perfect balance ensured by the hybrid composition of springs and Myform Memory Air combine with the elegant softness of the Comfort Suite cover, with its sophisticated blend of noble fibres and technical materials such as Myform.

The result is an attractive, exclusive and extremely comfortable mattress.







# Our technology for your sleep

#### Comfort Suite cover

The only cover with a specific and exclusive pillow top system, which gives unparalleled comfort, accompanied by the softness of the viscose-based fabric. The cosy feeling is accentuated by a double layer of Myform Extension Extra Soft. The cover can be removed using a perimeter zip, which divides it into two sections for easy washing. The velvet band around the perimeter of the mattress enhances the design.



### Padding

The exquisite elegance of silk and the purity of cotton combine with the technology of Ingeo and Myform for a cool, soft padding all year round.

# Tresor











**TECHNOLOGY AND CHARACTERISTICS** 





Independent springs

Perimeter box



Comfort Suite cover

microfibre fabric



Viscose and polyester