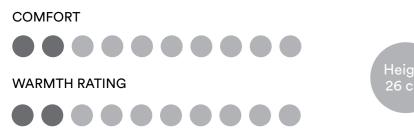

#### **TECHNOLOGY AND CHARACTERISTICS**

Hybrid: Myform Extension Micro springs Adaptive springs

Independent springs

Perimeter box

Comfort Plus cover

(30)

Myform topper

Silk, cotton and Ingeo padding