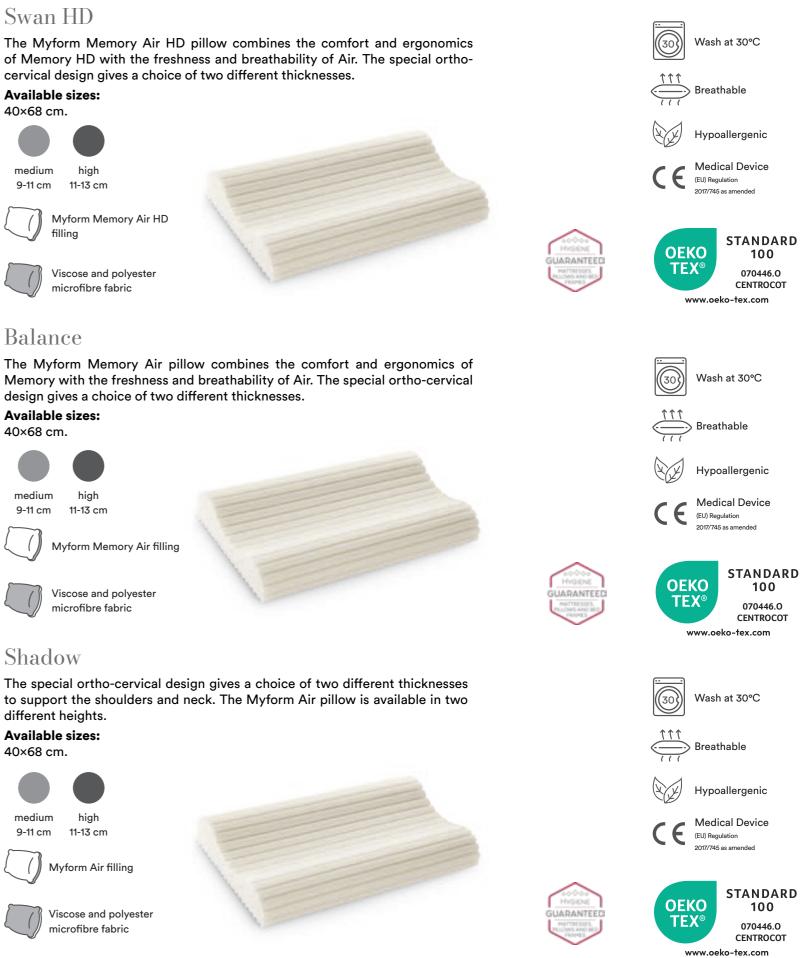

# Myform Memory Air HD

The molecules of this material are small in size, and therefore guarantee a high degree of breathability and ergonomics.

Bearing in mind the characteristics and relative weight of the areas of the human body, we developed this material specifically for pillows, by adapting Myform Memory Air.

### **Myform Extension Extra Soft**

A variant of Myform Extension designed for use in coverings. Elastic and breathable, it guarantees long-lasting softness and protects the performance of fillings, even after washing.