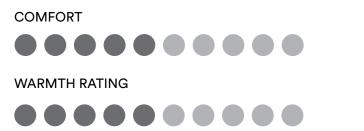

legant; traditional and innovative.

The special seam joining the side band and the padded surfaces offers wonderful comfort and full enjoyment of the soft fabric and padding. The design without piping makes the mattress elegant and streamlined, with a perfect appearance even when covered.

#### Padding

Bamboo fibre and polyester microfibre make the padding cool, elastic and robust. Combined with Myform Extension Extra Soft, gives a feeling of constant comfort all night.



Hygienic, breathable and comfortable, thanks to the softness of viscose, and hightly resistant to washing due to elasticity of polyester microfibre.

#### Fibersan treatment

This natural treatment with lavender and eucalyptus inhibits the proliferation of mites and preserves the hygiene of the cover.

### Rising









HYGIEN

MAT



#### **TECHNOLOGY AND CHARACTERISTICS**







Modern cover

Viscose and polyester

microfibre fabric



Independent springs





Perimeter box





30





Fibersan treatment



Fabric: Viscose and polyester microfibre.

Padding: Bamboo fibre and polyester microfibre.

3

2

Myform Extension Extra Soft: A variant of Myform Extension designed for use in coverings. Elastic and breathable, it guarantees long-lasting softness and protects the performance of fillings, even after washing.



5

6

Fabric: 100% high-resistance cotton.

Box with Fisiomassage: the reinforced structure is ideal to allow the springs to work in a perpendicular fashion to the mattress surface.

The special Fisiomassage contouring in different areas, which lies under and over the box, improves the ci