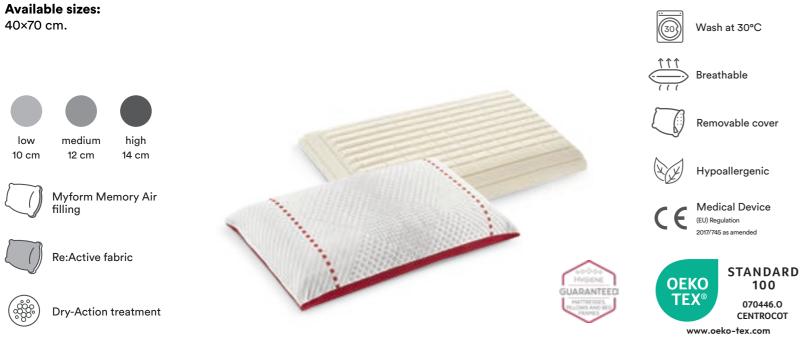

#### Pillow

Choosing a pillow on the basis of body type and preferences is necessary in order to prevent tension and inflammation of the muscles in the cervical area. In synergy with the mattress, the pillow allows perfect alignment of the skeleton, facilitating gradual and complete relaxation. Thanks to the exclusive comfort of Myform Memory Air, the pillow guarantees breathability all night long.

# Myform Memory Air HD

The molecules of this material are small in size, and therefore guarantee a high degree of breathability and ergonomics.

Bearing in mind the characteristics and relative weight of the areas of the human body, we developed this material specifically for pillows, by adapting Myform Memory Air.

#### Dry-Action treatment

A state-of-the-art solution that activates the climate-adjustment function of the fabric. Thanks to the innovative application of microspheres, the treatment can regulate the temperature of the contact between body and mattress, keeping it within a suitable range.