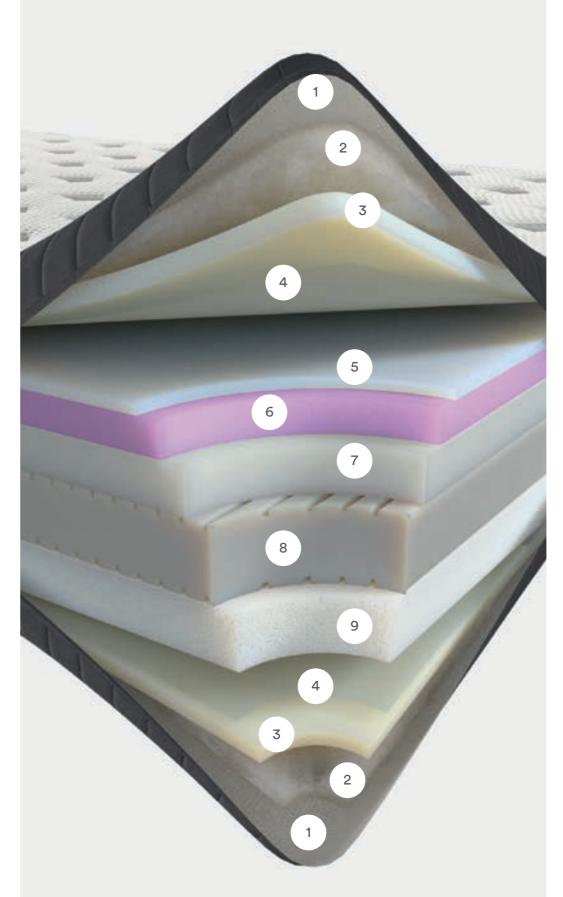

#### **TECHNOLOGY AND CHARACTERISTICS**

Hybrid: Myform Extension Micro springs Adaptive springs

Independent springs

Perimeter box

Comfort Plus cover

(30)

Myform topper

Silk, cotton and Ingeo padding

Wash at 30°C

- Fabric: Viscose and polyester microfibre
- 2 3

1

Padding: Silk, Cotton, Ingeo

Myform Extension Extra Soft: a variant of Myform Extension designed for use in coverings. Elastic and breathable, it guarantees long-lasting softness and protects the performance of fillings, even after washing.

5

Fabric: 100% high-resistance cotton.

Myform Extension: thanks to its capacity for support, this material offers maximum elasticity in a balanced way, and ensures easy movement in sleep, resulting in excellent lasting comfort. Furthermore, the material is ergonomically stable in terms of external temperature.

Ultra-breathable **3D fabric** 

Standard Box: the reinforced perimeter structure is ideal to allow the spring to work in a perpendicular fashion to the mattress surface.

Micro springs: the micro-spring layer consists of small-sized independent springs. These offer greater comfort when placed on top of another spring system, and improve the mattress' reactivity to movements of the body.

8

Adaptive springs: is a system with three independent types of pocketed springs with different degrees of rigidity. Adaptive springs vary in terms of the gauge of the wire, which provides different levels of support. The three types of spring are arranged in an innovative pattern inside the mattress to create areas of varying rigidity which maintain a constant reaction to the different pressure of the body on the mattress. To facilitate getting onto and off the mattress, the perimeter contains more rigid springs.

Fabric: Cotton and polyester microfibre.