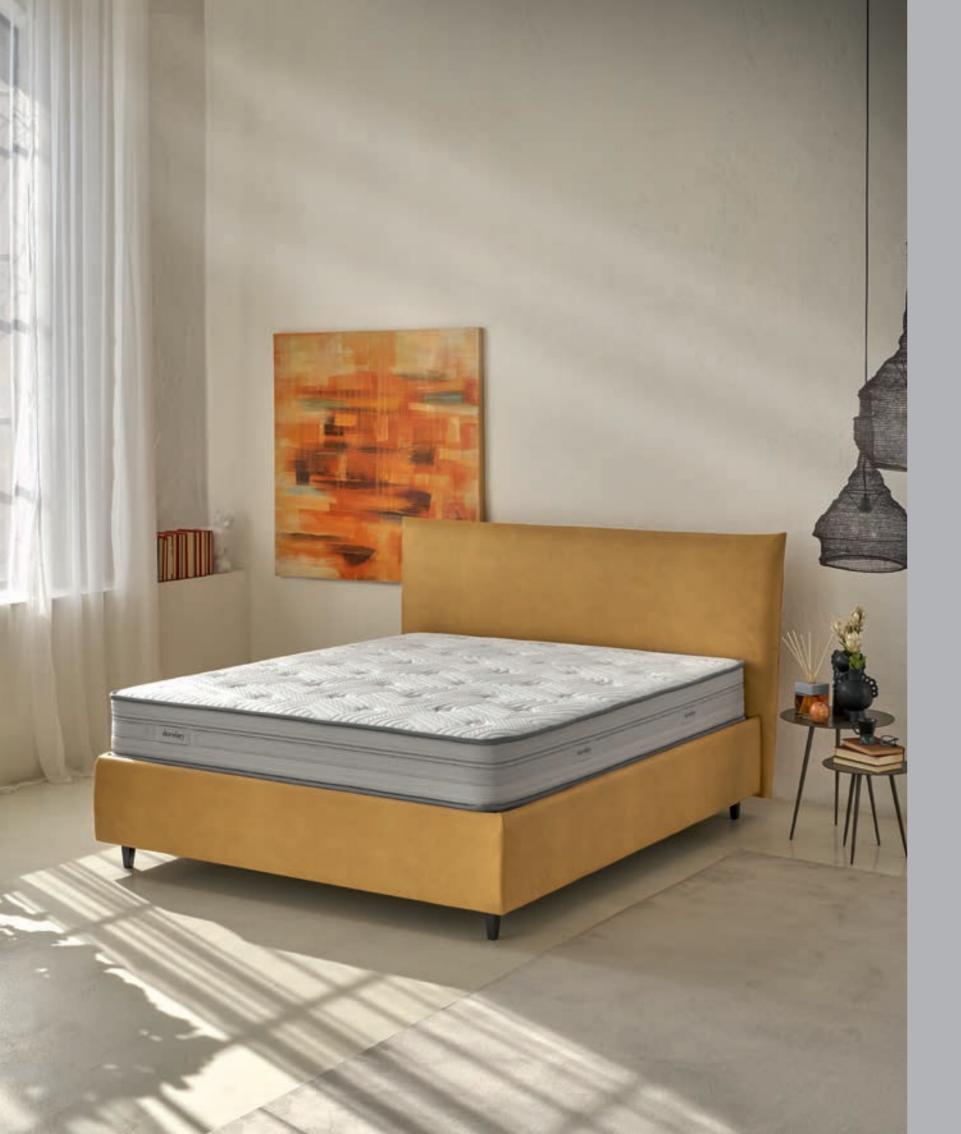

# Epic

For true self-care, we present Epic. The first mattress with a built-in maxi topper, giving an unparalleled feeling of comfort. This is due not only to its soft, breathable cover, but also to its technical characteristics and integrated technologies.

Myform technology, Adaptive springs and micro-springs work together to guarantee maximum benefit from sleep.