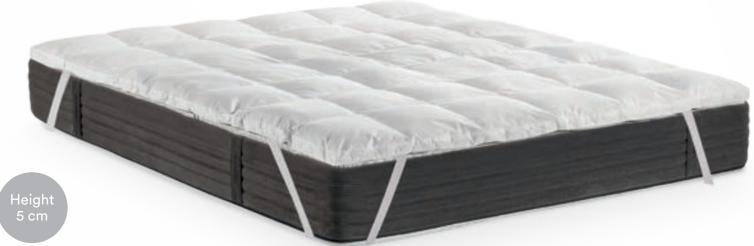

Myform Memory is our formula to ensure optimum performance in terms of reactivity in the material while preserving its softness and elasticity. It has excellent ergonomic properties and effectively distributes the pressure of the body on the mattress. It facilitates the natural movements of sleep by

# **Myform Memory** means of the typical comfort of memory foam. Myform Air