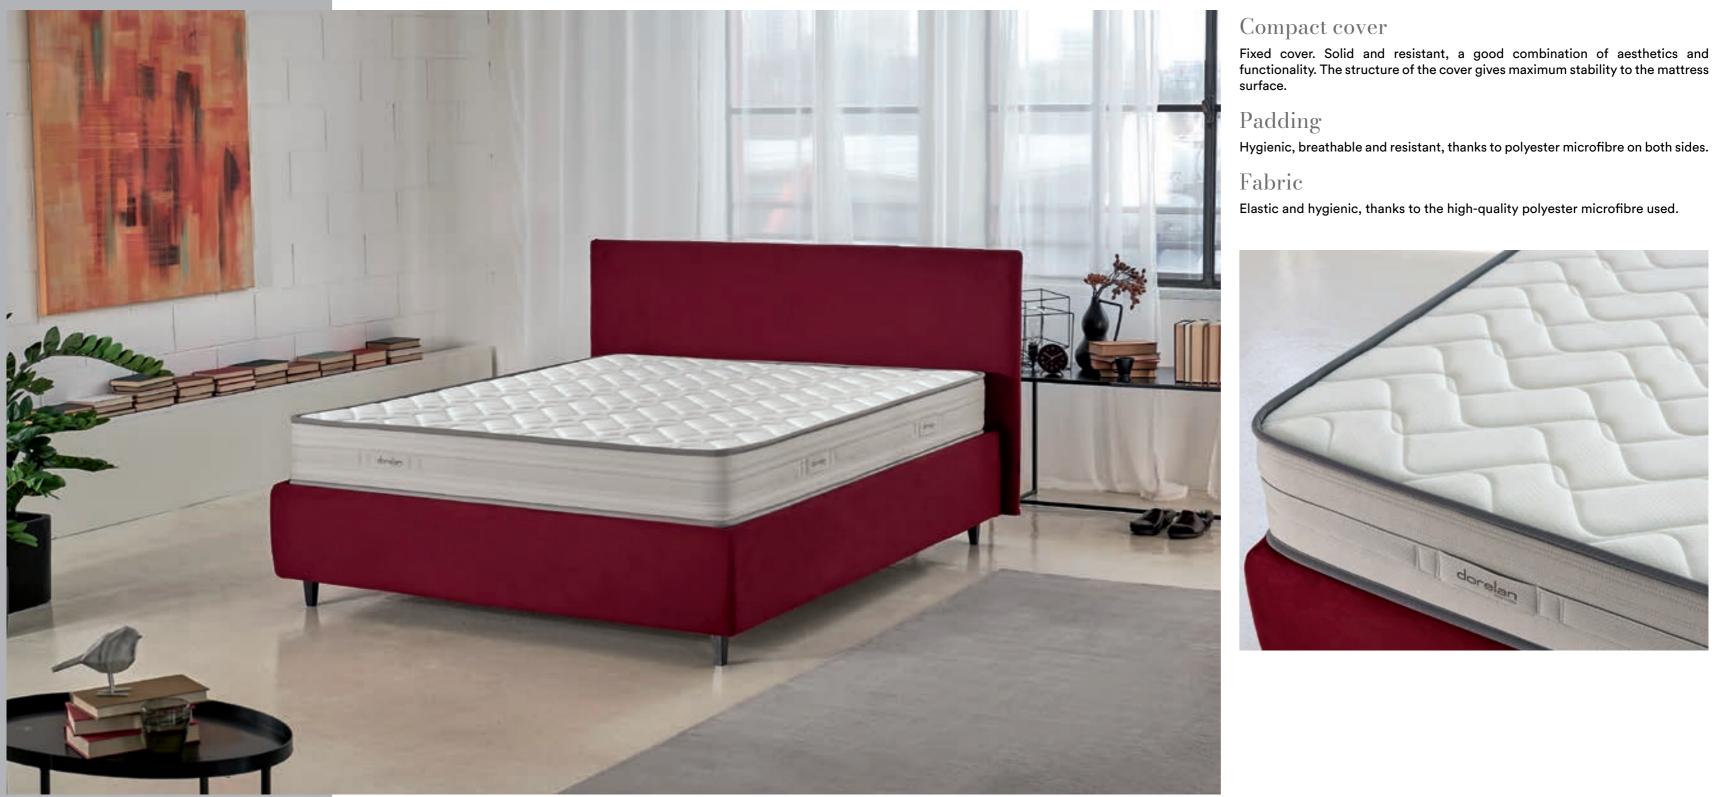

### Compact cover

Fixed cover. Solid and resistant, a good combination of aesthetics and functionality. The structure of the cover gives maximum stability to the mattress surface.

### Padding

Hygienic, breathable and resistant, thanks to polyester microfibre on both sides.

#### Fabric

Elastic and hygienic, thanks to the high-quality polyester microfibre used.