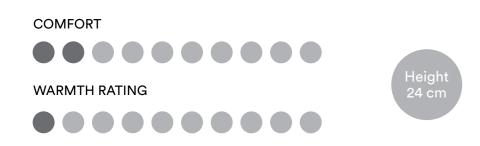

yield and overall comfort.



Next springs: this system features springs enclosed in individual pockets and assembled in an arrangement of seven different areas in terms of spring density: higher where more support is needed and lower in other areas. The Next spring system distributes the pressure of the body on the mattress evenly, giving superior ergonomics and ensuring highquality sleep night after night.





### Compact cover

Fixed cover. Solid and resistant, a good combination of aesthetics and functionality. The structure of the cover gives maximum stability to the mattress surface.

### Padding

Hygienic, breathable and resistant, thanks to polyester microfibre on both sides.

#### Fabric

Elastic and hygienic, thanks to the high-quality polyester microfibre used.



# Wonder





#### TECHNOLOGY AND CHARACTERISTICS



Cor



HYGIENE

GUARANTEED





Independent springs



Perimeter box



Polyester microfibre fabric





4

Fabric: Polyester microfibre.

Padding: Polyester microfibre.

High-resistance fabric.

**Standard Box:** the reinforced perimeter structure is ideal to allow the spring to work in a perpendicular fashion to the mattress surface.



Next springs: this system features springs enclosed in individual pockets and assembled in an arrangement of seven different areas in terms of spring density: higher where more support is needed and lower in other areas. The Next spring system distributes the pressure of the body on the mattress evenly, giving superior ergonomics and ensuring highquality sleep night after night.





### Edge cover

Classic hemmed