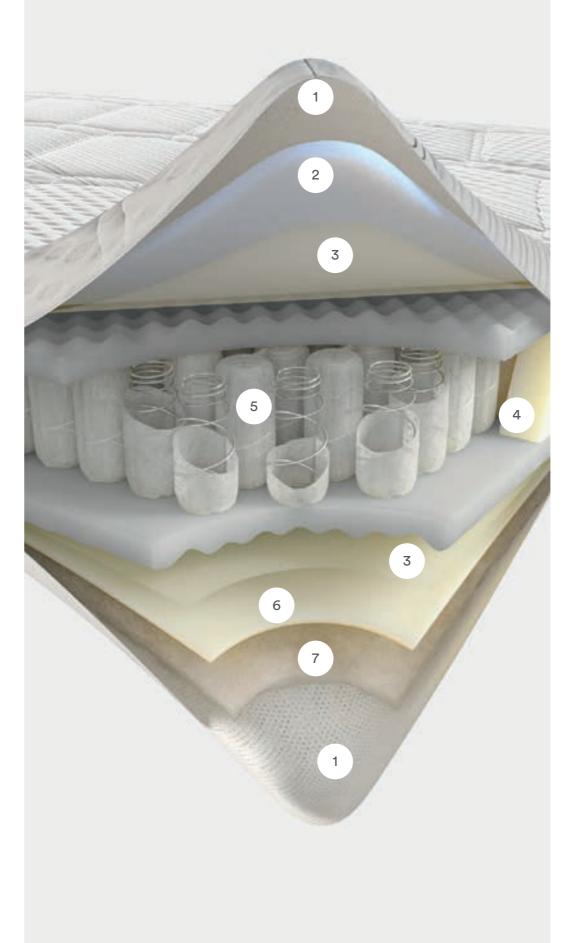

#### **TECHNOLOGY AND CHARACTERISTICS**

Hybrid: Myform Extension Micro springs Adaptive springs

Independent springs

Perimeter box

Comfort Plus cover

(30)

Myform topper

Silk, cotton and Ingeo padding

Wash at 30°C

- Fabric: Viscose and polyester microfibre
- 2 3

1

Padding: Silk, Cotton, Ingeo

Myform Extension Extra Soft: a variant of Myform Extension designed for use in coverings. Elastic and breathable, it guarantees long-lasting softness and protects the performance of fillings, even after washing.

5

Fabric: 100% high-resistance cotton.

Myform Extension: thanks to its capacity for support, this material offers maximum elasticity in a balanced way, and ensures easy movement in sleep, resulting in excellent lasting comfort. Furthermore, the material is ergonomically stable in terms of external temperature.

Ultra-breathable **3D fabric** 

Standard Box: the reinforced perimeter structure is ideal to allow the spring to work in a perpendicular fashion to the mattress surface.

Micro springs: the micro-spring layer consists of small-sized independent springs. These offer greater comfort when placed on top of another spring system, and improve the mattress' reactivity to movements of the body.

8

Adaptive springs: is a system with three independent types of pocketed springs with different degrees of rigidity. Adaptive springs vary in terms of the gauge of the wire, which provides different levels of support. The three types of spring are arranged in an innovative pattern inside the mattress to create areas of varying rigidity which maintain a constant reaction to the different pressure of the body on the mattress. To facilitate getting onto and off the mattress, the perimeter contains more rigid springs.

Fabric: Cotton and polyester microfibre.