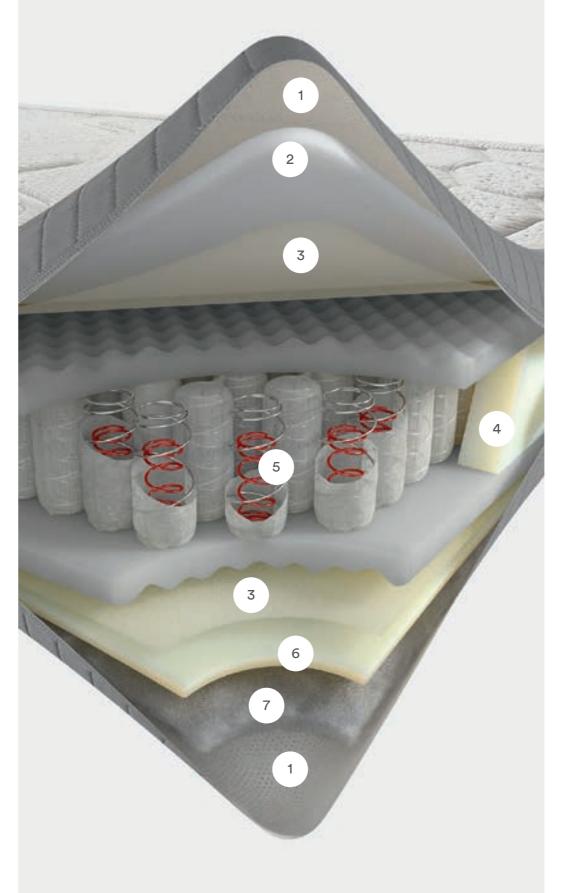

#### **TECHNOLOGY AND CHARACTERISTICS**

Hybrid: Myform Extension Micro springs Adaptive springs

Independent springs

Perimeter box

Comfort Plus cover

(30)

Myform topper

Silk, cotton and Ingeo padding

Wash at 30°C

- Fabric: Viscose and polyester microfibre
- 2 3

1

Padding: Silk, Cotton, Ingeo

Myform Extension Extra Soft: a variant of Myform Extension designed for use in coverings. Elastic and breathable, it guarantees long-lasting softness and protects the performance of fillings, even after washing.

5

Fabric: 100% high-resistance cotton.

Myform Extension: thanks to its capacity for support, this material offers maximum elasticity in a balanced way, and ensures easy movement in sleep, resulting in excellent lasting comfort. Furthermore, the material is ergonomically stable in terms of external temperature.

Ultra-breathable **3D fabric** 

Standard Box: the reinforced perimeter structure is ideal to allow the spring to work in a perpendicular fashion to the mattress surface.

Micro springs: the micro-spring layer consists of small-sized independent springs. These offer greater comfort when placed on top of another spring system, and improve the mattress' reactivity to movements of the body.

8

Adaptive springs: is a system with three independent types of pocketed springs with different degrees of rigidity. Adaptive springs vary in terms of the gauge of the wire, which provides different levels of support. The three types of spring are arranged in an innovative pattern inside the mattress to create areas of varying rigidity which maintain a constant reaction to the different pressure of the body on the mattress. To facilitate getting onto and off the mattress, the perimeter contains more rigid springs.

Fabric: Cotton and polyester microfibre.