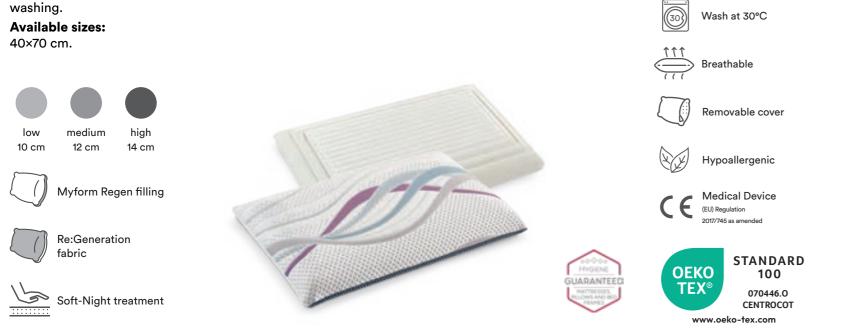

#### Pillow

Designed to cater for different types of sleep, the Re:Generation pillow takes advantage of the excellent characteristics of Myform Regen this innovative material, special molecular structure, adapts to the shape of the neck, supporting and eliminating the pressure normally exerted by the pillow, allowing the correct alignment of the spine and perfect relaxation of the neck muscles. Made of Re:Generation fabric, it is soft to the touch and undergoes Soft-Night treatment, which adds further softness, even after washing.

**Myform Regen:** consisting of an innovative molecular structure that makes it very elastic and non-reactive to ambient temperature, this material gives constant performance throughout the year. Myform Regen guarantees comfort in any sleeping position. The elasticity of the material aids body movement during sleep, without compromising its ergonomic properties.