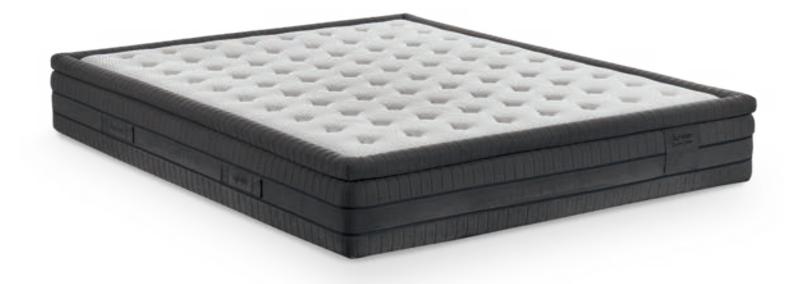

# Tresor

Balance, elegance and softness.

The accurate support and perfect balance ensured by the hybrid composition of springs and Myform Memory Air combine with the elegant softness of the Comfort Suite cover, with its sophisticated blend of noble fibres and technical materials such as Myform.

The result is an attractive, exclusive and extremely comfortable mattress.

# Tresor

**TECHNOLOGY AND CHARACTERISTICS** 

Independent springs

Perimeter box

Comfort Suite cover

microfibre fabric

Viscose and polyester

HVGIEN