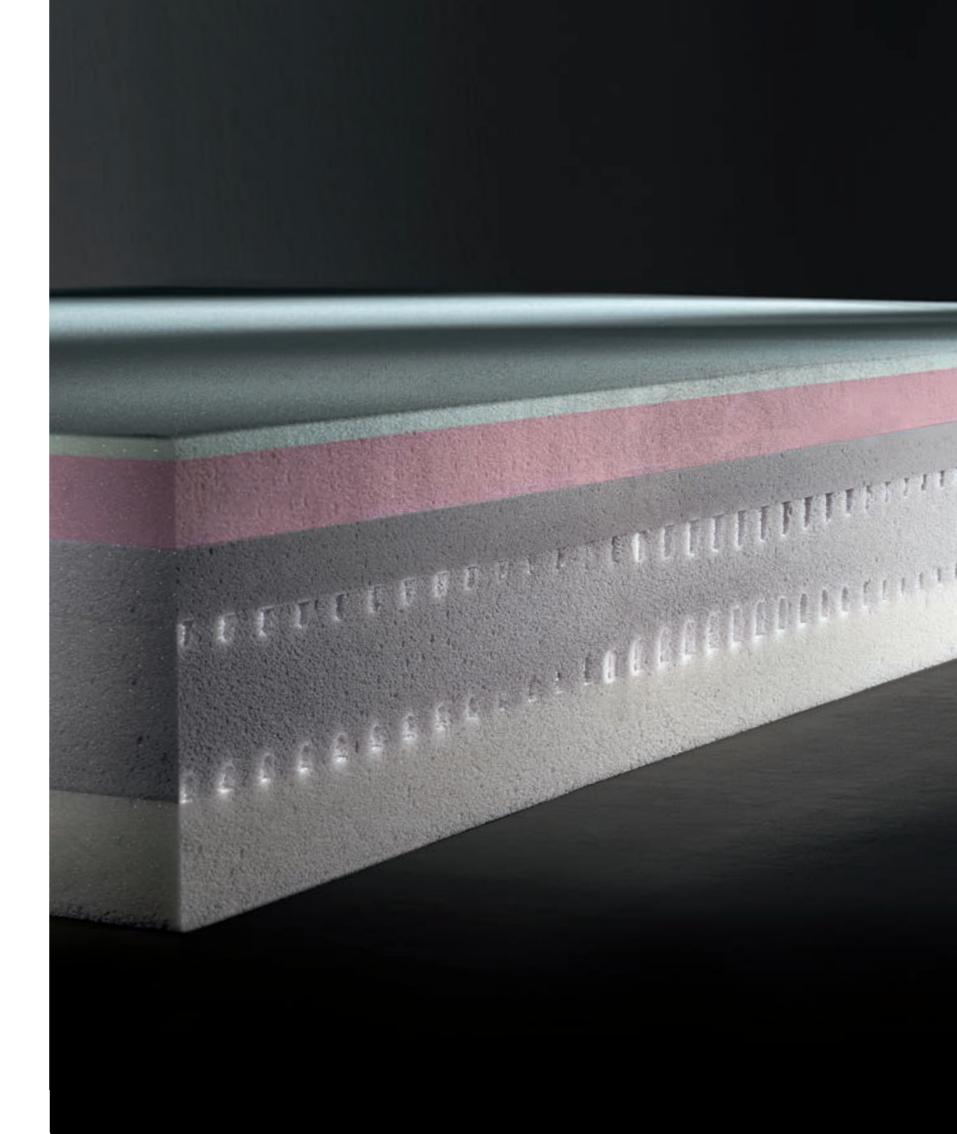

# Myform technology

# Myform Regen

Consisting of an innovative molecular structure that makes it very elastic and non-reactive to ambient temperature, this material gives constant performance throughout the year. Myform Regen guarantees comfort in any sleeping position. The elasticity of the material aids body movement during sleep, without compromising its ergonomic properties.

# Myform Memory Clima

The material stabilises the temperature of the body in contact with the mattress. It ensures constant heat regulation, retaining or releasing heat when needed.

# Myform Memory Air

This technology is designed to offer the optimum combination of comfort and breathability.

The innovative molecular structure allows Myform Memory Air to adapt very precisely to the shape of the body, adjusting the degree of support and the elastic reaction on the basis of demand, while the high porosity ensures the correct movement of air for cool sleeping.

Myform Memory is our formula to ensure optimum performance in terms of reactivity in the material while preserving its softness and elasticity. It has excellent ergonomic properties and effectively distributes the pressure of the body on the mattress. It facilitates the natural movements of sleep by

Myform Air is designed for use in warmer seasons or for those who need extra breathability during sleep. The large number of channels created within Myform Air ensure the passage of air in any situation, and maintain the highest level of hygiene.

## **Myform Extension**

Thanks to its capacity for support, this material offers maximum elasticity in a balanced way, and ensures easy movement in sleep, resulting in excellent lasting comfort. Furthermore, the material is ergonomically stable in terms of external temperature.