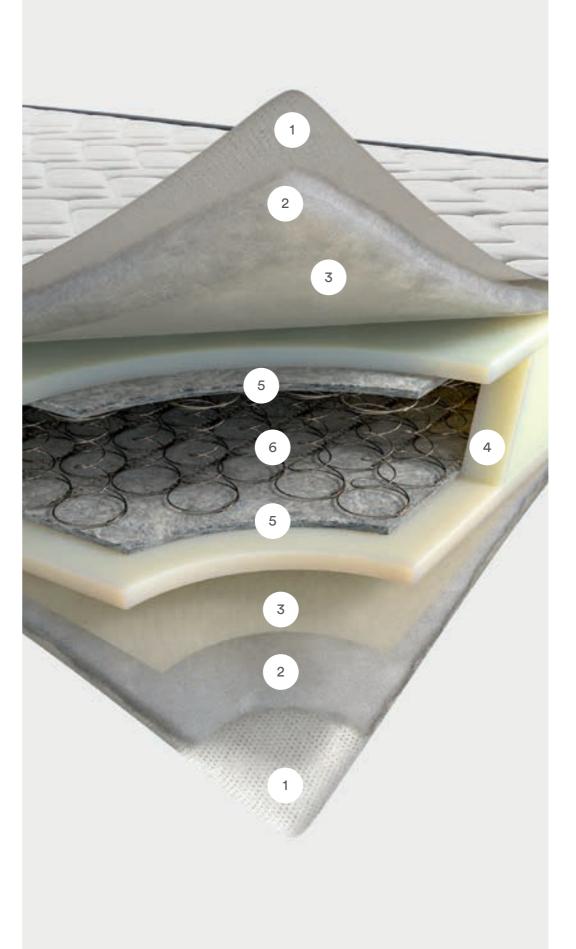

#### TECHNOLOGY AND CHARACTERISTICS

Cor

HYGIENE

GUARANTEED

Independent springs

Perimeter box

Polyester microfibre fabric

4

Fabric: Polyester microfibre.

Padding: Polyester microfibre.

High-resistance fabric.

**Standard Box:** the reinforced perimeter structure is ideal to allow the spring to work in a perpendicular fashion to the mattress surface.

Next springs: this system features springs enclosed in individual pockets and assembled in an arrangement of seven different areas in terms of spring density: higher where more support is needed and lower in other areas. The Next spring system distributes the pressure of the body on the mattress evenly, giving superior ergonomics and ensuring highquality sleep night after night.