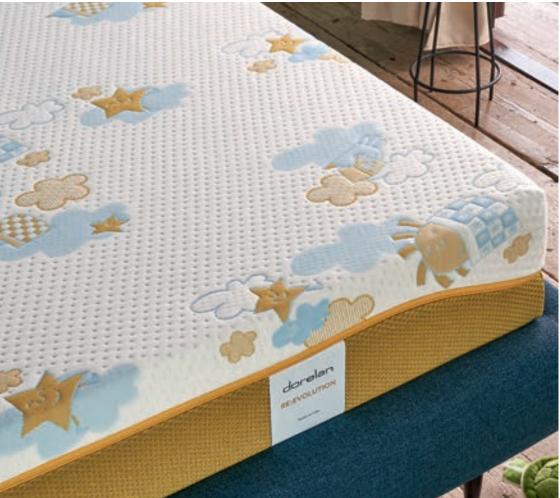

#### A bedtime story every night

The design of Re:Evolution contributes to good sleep habits; it is therefore exclusively dedicated to children, not only for its properties, but also for Nicoletta Costa's illustrations, which will accompany the child on fantasy journeys to splendid, serene worlds, and leave beautiful memories of nighttime.

#### Surface Protection treatment

The properties of this treatment protect the fabric from stains and guarantee maximum softness and breathability. The treatment is resistant and therefore suitable for fabrics that are washed frequently.

For Dorelan, Nicoletta created figures from the world of sleep: the star that lights children's nights, clouds for calm dreams, the sun who goes to bed and teaches good habits, and of course the little bird who reads the bedtime story.