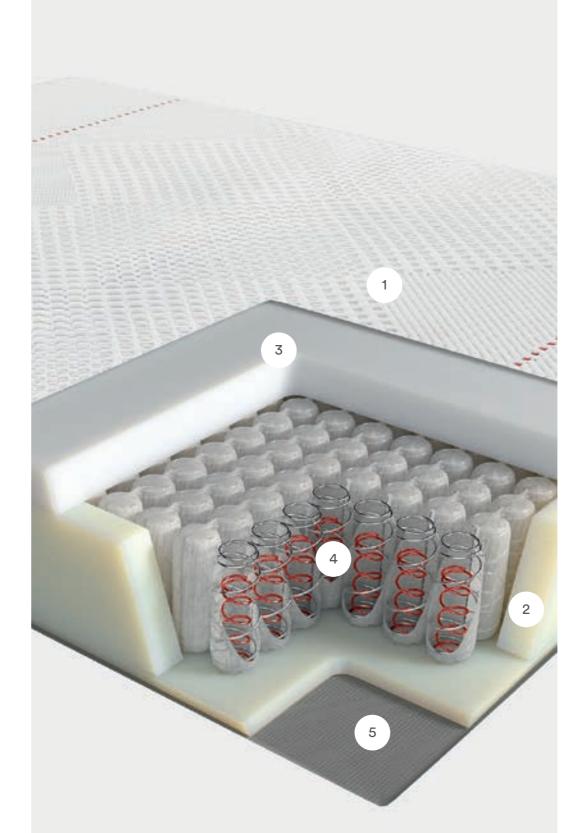

#### TECHNOLOGY AND CHARACTERISTICS

Hybrid:
 Myform Memory Air
 Twin springs

Independent springs

(cocos) Dry-A

microfibre fabric

Viscose and polyester

Re:Active cover

Wash at :

Fabric only cover

Wash at 30°C

1

**Re:Active fabric:** Viscose and polyester microfibre

**Box with Myform Memory Air:** the box is topped with a layer of Myform Memory Air.

This acts as reinforcement, allowing the springs to work always perpendicular to the surface; added to this is the benefit of the ergonomics and porosity of Myform Memory Air, which can dispose of moisture produced by the body during sleep.

(4)

**Myform Memory Air:** this technology is designed to offer the optimum combination of comfort and breathability.

The innovative molecular structure allows Myform Memory Air to adapt very precisely to the shape of the body, adjusting the degree of support and the elastic reaction on the basis of demand, while the high porosity ensures the correct movement of air for cool sleeping.

Twin Springs: a system of independent pocket springs featuring a twin concentric coil that provides the ideal balanced support for any body type and in any sleeping position. The external spring guarantees comfort and ergonomics; the inner one gives increased support in response to greater body pressure on the mattress. The springs are distributed over seven different areas, each calibrated to adapt to the pressure of the body and offering progressive yield on the basis of the points of contact.

**Elastic fabric with excellent breathability:** Polyester and Elastan