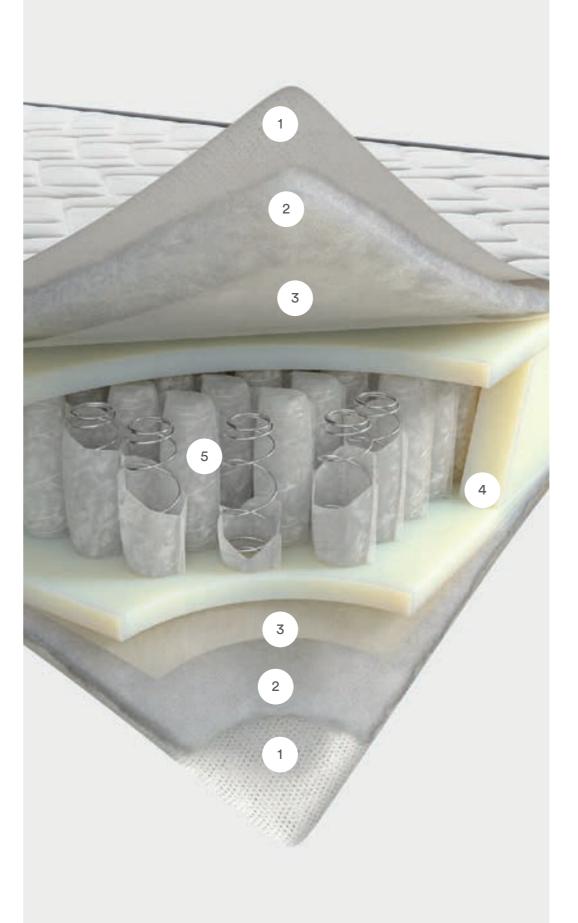

# Myform technology

# Myform Regen

Consisting of an innovative molecular structure that makes it very elastic and non-reactive to ambient temperature, this material gives constant performance throughout the year. Myform Regen guarantees comfort in any sleeping position. The elasticity of the material aids body movement during sleep, without compromising its ergonomic properties.

# Myform Memory Clima

The material stabilises the temperature of the body in contact with the mattress. It ensures constant heat regulation, retaining or releasing heat when needed.

# Myform Memory Air

This technology is designed to offer the optimum combination of comfort and breathability.

The innovative molecular structure allows Myform Memory Air to adapt very precisely to the shape of the body, adjusting the degree of support and the elastic reaction on the basis of demand, while the high porosity ensures the correct movement of air for cool sleeping.

Myform Memory is our formula to ensure optimum performance in terms of reactivity in the material while preserving its softness and elasticity. It has excellent ergonomic properties and effectively distributes the pressure of the body on the mattress. It facilitates the natural movements of sleep by

Myform Air is designed for use in warmer seasons or for those who need extra breathability during sleep. The large number of channels created within Myform Air ensure the passage of air in any situation, and maintain the highest level of hygiene.

## **Myform Extension**

Thanks to its capacity for support, this material offers maximum elasticity in a balanced way, and ensures easy movement in sleep, resulting in excellent lasting comfort. Furthermore, the material is ergonomically stable in terms of external temperature.

# Springs Technology

# Adaptive spring system

Adaptive is a system with three independent types of pocketed springs with different degrees of rigidity. Adaptive springs vary in terms of the gauge of the wire, which provides different levels of support. The three types of spring are arranged in an innovative pattern inside the mattress to create areas of varying rigidity which maintain a constant reaction to the different pressure of the body on the mattress. To facilitate getting onto and off the mattress, the perimeter contains more rigid springs.

## Twin spring system

A system of independent pocket springs featuring a twin concentric coil that provides the ideal balanced support for any body type and in any sleeping position. The external spring guarantees comfort and ergonomics; the inner one gives increased support in response to greater body pressure on the mattress. The springs are distributed over seven different areas, each calibrated to adapt to the pressure of the body and offering progressive yield on the basis of the points of contact.

## Next spring system

This system features springs enclosed in individual pockets and assembled in an arrangement of seven different areas in terms of spring density: higher where more support is needed and lower in other areas. The Next spring system distributes the pressure of the body on the mattress evenly, giving superior ergonomics and ensuring high-quality sleep night after night.

# LFK spring system

An interconnected system consisting of cylindrical springs that ensure excellent support, great elasticity and - thanks to their compact size ergonomically accurate reactivity wherever the body is in contact with the mattress. The springs are solid and resistent, and connected to each other by spirals running transversely through the mattress. The connection system joining the springs makes the whole mattress robust and durable.

## Bonnel spring system

The interconnected Bonnel springs are hourglassshaped and undergo a special treatment to ensure excellent rigidity and long life. The springs are connected by steel spirals running transversely through the mattress. The extraordinary solidity of the system retains the elastic and ergonomic performance intact, facilitating correct sleep.

# Materials

#### Latex

Latex is a natural elastic material, extremely balanced in terms of support and comfort. It is extremely permeable and breathable thanks to its specific structure. In fact, it is capable of rapidly disposing of moisture produced by the body during sleep. This material also has fungicide properties which help to ensure the hygiene of the mattress.

## Micro springs

The micro-spring layer consists of small-sized independent springs. These offer greater comfort when placed on top of another spring system, and improve the mattress' reactivity to movements of the body.

# Box System

## Standard Box

The reinforced perimeter structure is ideal to allow the spring to work in a perpendicular fashion to the mattress surface.

## Box with Fisiomassage

The reinforced structure is ideal to allow the springs to work in a perpendicular fashion to the mattress surface.

The special Fisiomassage contouring in different areas, which lies under and over the box, improves the circulation of air inside the mattress, increasing yield and overall comfort.

# Box with Latex

The box is topped with a layer of latex. The perimeter structure retains the reinforcement action, allowing the springs to work perpendicular to the surface; added to this is the benefit of latex, a material that gives the mattress unique comfort while retaining great breathability and hygiene.

# Box with Myform Memory Air

The box is topped with a layer of Myform Memory Air. This acts as reinforcement, allowing the springs to work always perpendicular to the surface; added to this is the benefit of the ergonomics and porosity of Myform Memory Air, which can dispose of moisture produced by the body during sleep.