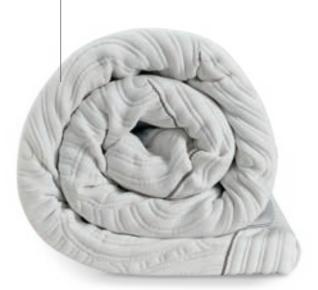

#### Topper

Made of Myform Air, the Re:Style topper is designed to make the sleep experience even more enjoyable.

The cover is removable for easy washing. The viscose and polyester microfibre fabric undergoes a U-Safe treatment which protects against bacteria and mites and withstands time and washing.

# The topper is easy to roll up

Re:Active is the culmination of Dorelan's excellence in mattress development: the use of the most high-performance materials offers every athlete the perfect way to maximise their recovery.