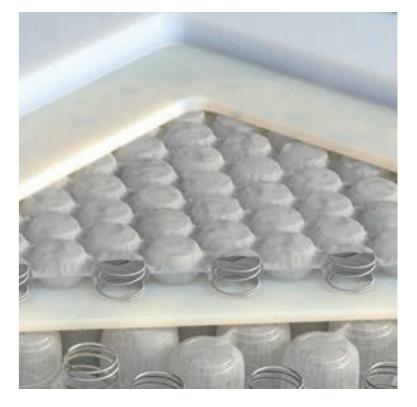

# Springs Technology

# Adaptive spring system

Adaptive is a system with three independent types of pocketed springs with different degrees of rigidity. Adaptive springs vary in terms of the gauge of the wire, which provides different levels of support. The three types of spring are arranged in an innovative pattern inside the mattress to create areas of varying rigidity which maintain a constant reaction to the different pressure of the body on the mattress. To facilitate getting onto and off the mattress, the perimeter contains more rigid springs.

## Twin spring system

A system of independent pocket springs featuring a twin concentric coil that provides the ideal balanced support for any body type and in any sleeping position. The external spring guarantees comfort and ergonomics; the inner one gives increased support in response to greater body pressure on the mattress. The springs are distributed over seven different areas, each calibrated to adapt to the pressure of the body and offering progressive yield on the basis of the points of contact.

## Next spring system

This system features springs enclosed in individual pockets and assembled in an arrangement of seven different areas in terms of spring density: higher where more support is needed and lower in other areas. The Next spring system distributes the pressure of the body on the mattress evenly, giving superior ergonomics and ensuring high-quality sleep night after night.

# LFK spring system

An interconnected system consisting of cylindrical springs that ensure excellent support, great elasticity and - thanks to their compact size ergonomically accurate reactivity wherever the body is in contact with the mattress. The springs are solid and resistent, and connected to each other by spirals running transversely through the mattress. The connection system joining the springs makes the whole mattress robust and durable.

## Bonnel spring system

The interconnected Bonnel springs are hourglassshaped and undergo a special treatment to ensure excellent rigidity and long life. The springs are connected by steel spirals running transversely through the mattress. The extraordinary solidity of the system retains the elastic and ergonomic performance intact, facilitating correct sleep.