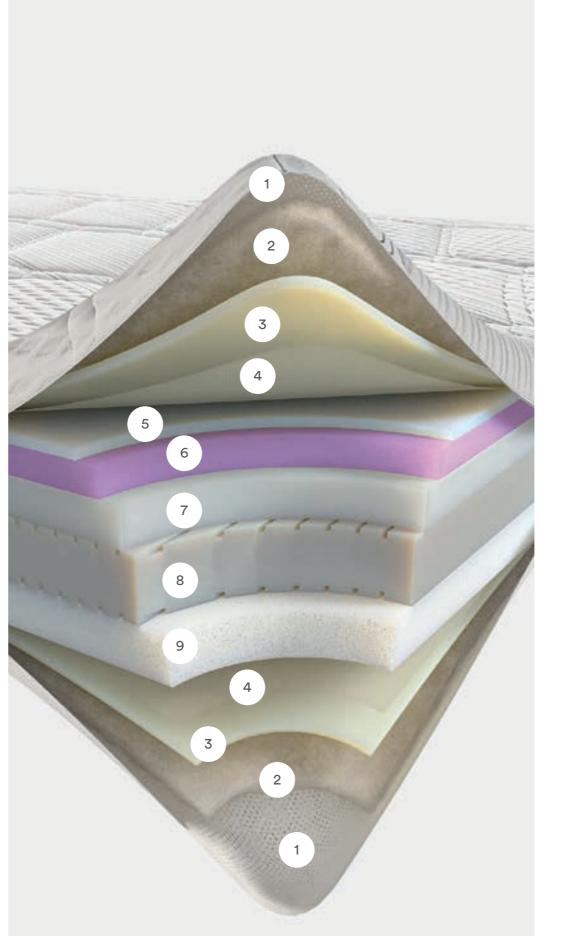

#### **TECHNOLOGY AND CHARACTERISTICS**

Hybrid: Myform Extension Micro springs Adaptive springs

Independent springs

Perimeter box

Comfort Plus cover

(30)

Myform topper

Silk, cotton and Ingeo padding

Wash at 30°C

- Fabric: Viscose and polyester microfibre
- 2 3

1

Padding: Silk, Cotton, Ingeo

Myform Extension Extra Soft: a variant of Myform Extension designed for use in coverings. Elastic and breathable, it guarantees long-lasting softness and protects the performance of fillings, even after washing.

5

Fabric: 100% high-resistance cotton.

Myform Extension: thanks to its capacity for support, this material offers maximum elasticity in a balanced way, and ensures easy movement in sleep, resulting in excellent lasting comfort. Furthermore, the material is ergonomically stable in terms of external temperature.

Ultra-breathable **3D fabric** 

Standard Box: the reinforced perimeter structure is ideal to allow the spring to work in a perpendicular fashion to the mattress surface.

Micro springs: the micro-spring layer consists of small-sized independent springs. These offer greater comfort when placed on top of another spring system, and improve the mattress' reactivity to movements of the body.

8

Adaptive springs: is a system with three independent types of pocketed springs with different degrees of rigidity. Adaptive springs vary in terms of the gauge of the wire, which provides different levels of support. The three types of spring are arranged in an innovative pattern inside the mattress to create areas of varying rigidity which maintain a constant reaction to the different pressure of the body on the mattress. To facilitate getting onto and off the mattress, the perimeter contains more rigid springs.

Fabric: Cotton and polyester microfibre.