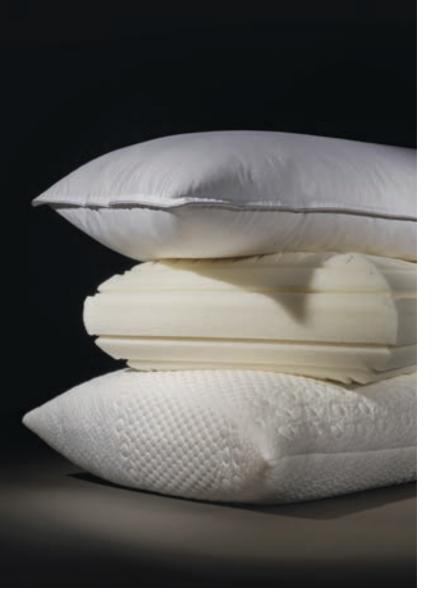

#### Pillow

The unmistakable design of the Re:Style pillow uses Myform Air to ensure maximum breathability while sleeping. Re:Style fabric makes this a highperformance product, featuring viscose and polyester microfibre on the upper section and polyester and elastane in the lower section; it is soft, elastic and washable. It undergoes the U-Safe treatment, making it washable and hygienic against bacteria and mites.

#### Topper

Made of Myform Air, the Re:Style topper is designed to make the sleep experience even more enjoyable.

The cover is removable for easy washing. The viscose and polyester microfibre fabric undergoes a U-Safe treatment which protects against bacteria and mites and withstands time and washing.