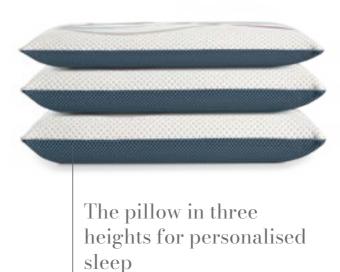

#### Pillow

The unmistakable design of the Re:Style pillow uses Myform Air to ensure maximum breathability while sleeping. Re:Style fabric makes this a highperformance product, featuring viscose and polyester microfibre on the upper section and polyester and elastane in the lower section; it is soft, elastic and washable. It undergoes the U-Safe treatment, making it washable and hygienic against bacteria and mites.

heights for personalised sleep