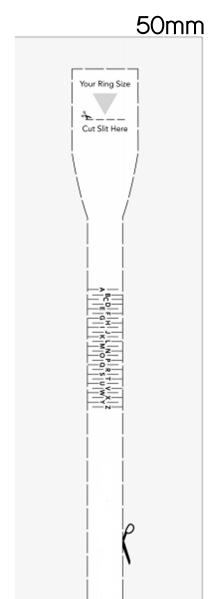

## Ring Sizer

How to measure your ring size?

1.Print this document on A4 paper. To ensure this document prints at the correct size,go to: File>Print>Properties, and then "Page Scaling" to "None". For Apple Computers: the scale has to be 100%.

- 2. Measure the box with a Ring Belt Sizer and check if it is exactly 170mm x 50mm.
- 3. Cut out the sizer and adjust it around your finger.
- 4. Make sure it is not tight. It has to feel comfortable enought for you to remove it easily and put it back on.
- 5. Read the closest letter indicated by the arrow. And this is your ring size!

Please remember that the measurement with a Ring Belt Sizer is only a guide. To obtain the accurate ring size, we are more than happy to help you with that in our London showroom.

170mm