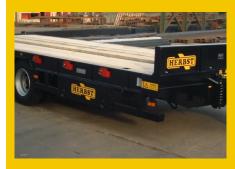

#### **Standard Features**

Payload 25,000kg + Running Gear 3 x 10 Stud Full Commercial Axles Air / Hydraulic Brakes complete with Load Sensing Valve 12" Chassis, Plated with 10mm Plate 12° Rounded Beavertail Pull Outriggers, including Centre Well on Platform for Timbers Sprung Drawbar Rear Lights on Ramp & Inside Well of Beavertail (+Flasher on each Ramp, complete with On/Off switch) Mudguards Front and Rear Side Tool Box Floor 50mm Soft Wood 600mm Hydraulic Ramps – 10mm steel plated with Gripper Bars

#### **Optional Features**

Towing eye Type – Standard Ring, VBG, Ball, Rockinger etc, Towing Eye – Adjustable Height / Rotary / Adjustable & Rotary Braking System – ABS, Fail Safe Valve Bale Wedge Closed Beavertail Swing Outriggers Wide Ramps – Maximum 900mm Bolsters 3mm Steel Strips under Timbers for supporting Wheeled Machines Commercial Jack Legs, Hydraulic / Manual Jack Leg Tool Box – Front Colour