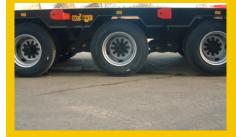

#### **Standard Features**

Payload 25,000kg + Running Gear 3 x 10 Stud Full Commercial Axles Air / Hydraulic Brakes complete with Load Sensing Valve 12" Chassis, Plated with 10mm Plate 12° Rounded Beavertail Pull Outriggers, including Centre Well on Platform for Timbers Sprung Drawbar Rear Lights on Ramp & Inside Well of Beavertail (+Flasher on each Ramp, complete with On/Off switch) Mudguards Front and Rear Side Tool Box Floor 50mm Soft Wood 600mm Hydraulic Ramps – 10mm steel plated with Gripper Bars

# **ERBST** www.herbstmachinery.com

| Model                            | Heavy Duty Tri Axle Low Loader     |
|----------------------------------|------------------------------------|
| Permissible Total Weight         | 33,000kg                           |
| Carrying Capacity                | 26,500kg                           |
| Unladen Weight                   | 6,500kg                            |
| Overall Length/Width/Height (mm) | 10100 / 2500 / 2480                |
| Length of Flat Platform (mm)     | 6400                               |
| Length of Beavertail (mm)        | 1620                               |
| Ramp - Length / Width (mm)       | 1800 / 600                         |
| Height of Platform (mm)          | 950                                |
| Floor                            | 50mm Swedish Kiln Dried Soft Wood  |
| Wheel Track Width (mm)           | 1820                               |
| No. of Axles                     | 3 x Commercial                     |
| Axle Manufacturer                | Granning                           |
| Axle Load                        | I I,000kg                          |
| Maximum Hitch Load               | 3,500kg                            |
| Braking System                   | Air/Oil complete with Load Sensing |
| Brake Size (mm)                  | 310 × 190                          |
| Axle suspension                  | Hi-Roc 8 Leaf Springs Suspension   |
| Tyre Dimensions                  | 235/75 17.5 New J Rated            |
| Maximum Speed                    | 80 KPH                             |
| Drawbar Towing Eye               | Heavy Duty 50mm Fixed Ring         |
|                                  |                                    |