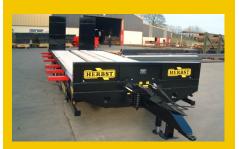

### Heavy Duty Tri Axle Low Loader 33 Tonne Gross

#### **Standard Features**

Payload 25,000kg + Running Gear 3 x 10 Stud Full Commercial Axles Air / Hydraulic Brakes complete with Load Sensing Valve 12" Chassis, Plated with 10mm Plate 12° Rounded Beavertail Pull Outriggers, including Centre Well on Platform for Timbers Sprung Drawbar Rear Lights on Ramp & Inside Well of Beavertail (+Flasher on each Ramp, complete with On/Off switch) Mudguards Front and Rear Side Tool Box Floor 50mm Soft Wood 600mm Hydraulic Ramps – 10mm steel plated with Gripper Bars