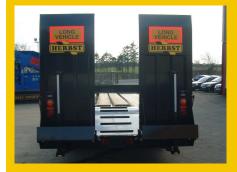

#### **Standard Features**

Payload 25,000kg + Running Gear 3 x 10 Stud Full Commercial Axles Air / Hydraulic Brakes complete with Load Sensing Valve 12" Chassis, Plated with 10mm Plate 12° Rounded Beavertail Pull Outriggers, including Centre Well on Platform for Timbers Sprung Drawbar Rear Lights on Ramp & Inside Well of Beavertail (+Flasher on each Ramp, complete with On/Off switch) Mudguards Front and Rear Side Tool Box Floor 50mm Soft Wood 600mm Hydraulic Ramps – 10mm steel plated with Gripper Bars

#### **Optional Features**

Towing eye Type – Standard Ring, VBG, Ball, Rockinger etc, Towing Eye – Adjustable Height / Rotary / Adjustable & Rotary Braking System – ABS, Fail Safe Valve Bale Wedge Closed Beavertail Swing Outriggers Wide Ramps – Maximum 900mm Bolsters 3mm Steel Strips under Timbers for supporting Wheeled Machines Commercial Jack Legs, Hydraulic / Manual Jack Leg Tool Box – Front Colour