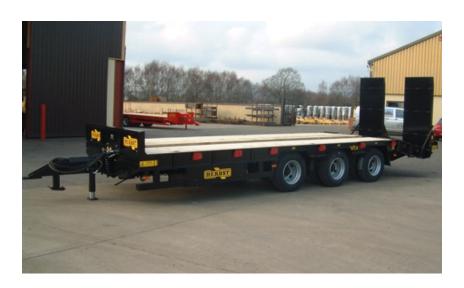

### Heavy Duty Tri Axle Low Loader 33 Tonne Gross

#### **Standard Features**

Payload 25,000kg + Running Gear 3 x 10 Stud Full Commercial Axles Air / Hydraulic Brakes complete with Load Sensing Valve 12" Chassis, Plated with 10mm Plate 12° Rounded Beavertail Pull Outriggers, including Centre Well on Platform for Timbers Sprung Drawbar Rear Lights on Ramp & Inside Well of Beavertail (+Flasher on each Ramp, complete with On/Off switch) Mudguards Front and Rear Side Tool Box Floor 50mm Soft Wood 600mm Hydraulic Ramps – 10mm steel plated with Gripper Bars

# **ERBST** www.herbstmachinery.com

| Model                            | Heavy Duty Tri Axle Low Loader     |
|----------------------------------|------------------------------------|
| Permissible Total Weight         | 33,000kg                           |
| Carrying Capacity                | 26,500kg                           |
| Unladen Weight                   | 6,500kg                            |
| Overall Length/Width/Height (mm) | 10100 / 2500 / 2480                |
| Length of Flat Platform (mm)     | 6400                               |
| Length of Beavertail (mm)        | 1620                               |
| Ramp - Length / Width (mm)       | 1800 / 600                         |
| Height of Platform (mm)          | 950                                |
| Floor                            | 50mm Swedish Kiln Dried Soft Wood  |
| Wheel Track Width (mm)           | 1820                               |
| No. of Axles                     | 3 x Commercial                     |
| Axle Manufacturer                | Granning                           |
| Axle Load                        | I I,000kg                          |
| Maximum Hitch Load               | 3,500kg                            |
| Braking System                   | Air/Oil complete with Load Sensing |
| Brake Size (mm)                  | 310 × 190                          |
| Axle suspension                  | Hi-Roc 8 Leaf Springs Suspension   |
| Tyre Dimensions                  | 235/75 17.5 New J Rated            |
| Maximum Speed                    | 80 KPH                             |
| Drawbar Towing Eye               | Heavy Duty 50mm Fixed Ring         |
|                                  |                                    |