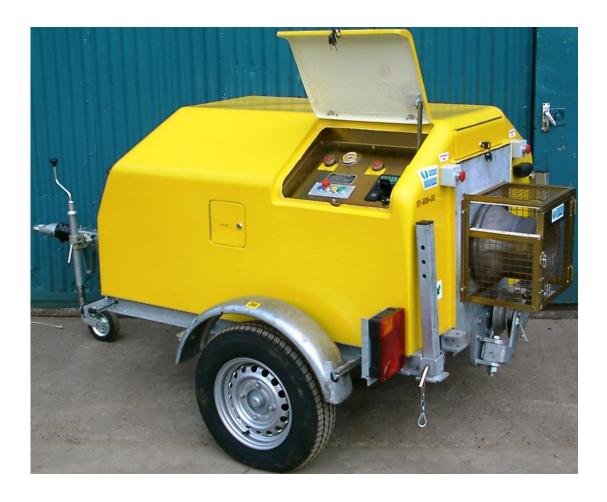

## **CW3000 DIESEL WINCH**

This Capstan Winch is designed to pull telecommunication cable as well as general electric cable and sub duct. The Capstan is fully guarded and for added safety it is fitted with a limit switch to stop the rotation of the Capstan in the unlikely event that the cage door should open.

## SEB CW3000 Single Capstan Winch. (072/342)

Rope Pull Speed: 0.5 tonne 30mtr/min
Rope Pull Speed: 1.5 tonne 22mtr/min
Rope Pull Speed: 3.0 tonne 7mtr/min

Length: 3130mm
Width: 1480mm
Height: 1540mm
Weight: 870kg