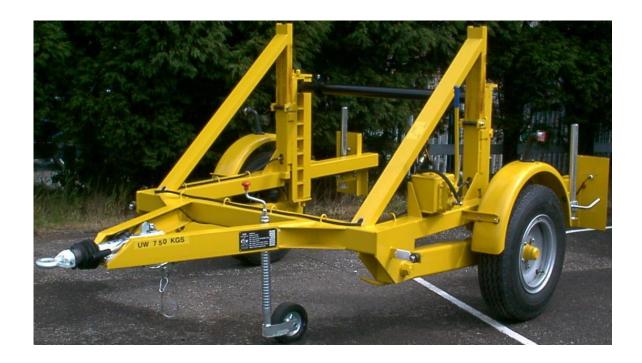

## C/DRUM TRAILER 3.5T H/TOW (CD70)

Our robust Trailers present an ideal means of transporting Cable Drums from contract to contract or around your job site. With a built-in suspension system, the Drum sits tightly on a central spindle, allowing conductor stringing operations when the integral parking brake is engaged.

## CD60 2.4 tonne cable drum trailer (fitted with over-run brakes)

Min Drum Dia: 1060mm
Max Drum Dia: 2500mm
Max Drum Width: 1280mm
Payload: 2750kg
Length: 3730mm
Width: 2300mm
Weight: 730kg