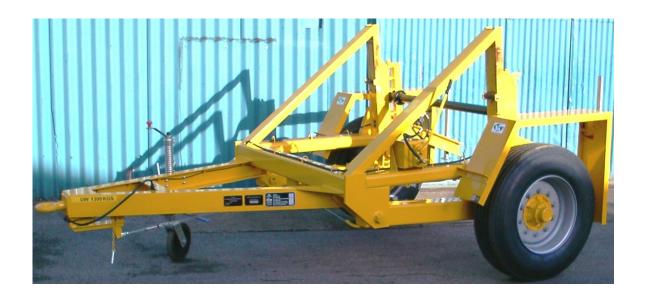

## **CABLE DRUM TRAILER 5.2T**

Our robust Trailers present an ideal means of transporting Cable Drums from contract to contract or around your job site. With a built-in suspension system, the Drum sits tightly on a central spindle, allowing conductor stringing operations when the integral parking brake is engaged.

## CD130 5.2 tonne cable drum trailer (fitted with Air Brakes)

Min Drum Dia: 1360mm
Max Drum Dia: 2860mm
Max Drum Width: 1450mm
Payload: 5200kg
Length: 4500mm
Width: 2550mm
Weight: 1300kg

Head Office: Warth Mill, Warth Lane, Waterfoot, Rossendale, Lancashire BB4 7JA Tel: 01706 231 666 Fax: 01706 231 777e-mail: info@buckhurstplanthire.co.uk