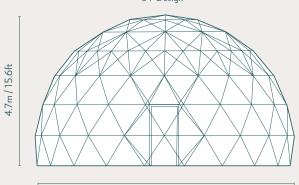

### STRUCTURE DIMENSIONS

3V Design

8m / 26.2ft

### TRIANGLE ROLL-UP WINDOW

(With Screen)

72cm/28.35in

<sup>\*</sup>Arist rendering only. Discrepencies may occur between picture and final purchased product.

| SPECIFICATIONS                 |                      |  |
|--------------------------------|----------------------|--|
| Diameter                       | 8m / 26.2ft          |  |
| Center Height                  | 4.7m / 15.6ft        |  |
| Floor Area                     | 50.2 sqm / 540 sqrft |  |
| Structure Weight               | 470kg / 1036lbs      |  |
| Structure Design               | 3V                   |  |
| Exterior Colours*              |                      |  |
| *Custom exterior colours avail | lable on request     |  |