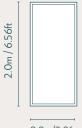

# Stargazer Domes

# Stargazer Geodesic Dome

Midsize Stargazer. Small family glamping, a workspace or small yoga studio.

The 8m Stargazer gives a roomy and rich feeling for a couple and can easily fit two beds for additional quests. Offering 50.2 sq m (540 sq ft), this unit has ample space for a full size kitchen and bathroom.



### STRUCTURE DIMENSIONS

3V Design



8m / 26.2ft

### **OVERHEAD DIMENSIONS**

Floor Area 50.2sqm

8m / 26.2ft



8m / 26.2ft

## SINGLE DOOR FRAME

Inside 1.92m/6.3ft x 0.82m/2.69ft



0.9m/2.9ft

### **CLEAR VIEW STRUCTURE WINDOWS**

With Cover On



5.66m/18.6ft

### DOUBLE DOOR FRAME

Inside 1.92m/6.3ft x 1.42m/4.66ft



1.5m/4.92ft

### **SKYLIGHT DIMENSIONS** Motorized Blind Dimensions

2.1m/6.89ft<sup>2</sup>



### **CIRCLE GLASS WINDOW**

(Operable)

52cm /20.67in



### CIRCLE PVC WINDOW

(Inoperable)

46cm/18.11in



### TRIANGLE ROLL-UP WINDOW

(With Screen)

72cm/28.35in





<sup>\*</sup>Arist rendering only. Discrepencies may occur between picture and final purchased product.

| SPECIFICATIONS                 |                      |  |
|--------------------------------|----------------------|--|
| Diameter                       | 8m / 26.2ft          |  |
| Center Height                  | 4.7m / 15.6ft        |  |
| Floor Area                     | 50.2