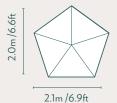

# Stargazer Domes

# Stargazer Geodesic Dome

Midsize Stargazer. Small family glamping, a workspace or small yoga studio.

The 8m Stargazer gives a roomy and rich feeling for a couple and can easily fit two beds for additional quests. Offering 50.2 sq m (540 sq ft), this unit has ample space for a full size kitchen and bathroom.



### STRUCTURE DIMENSIONS

3V Design



8m / 26.2ft

### **OVERHEAD DIMENSIONS**

Floor Area 50.2sqm

8m / 26.2ft



8m / 26.2ft

## SINGLE DOOR FRAME

Inside 1.92m/6.3ft x 0.82m/2.69ft



0.9m/2.9ft

### **CLEAR VIEW STRUCTURE WINDOWS**

With Cover On



5.66m/18.6ft

### DOUBLE DOOR FRAME

Inside 1.92m/6.3ft x 1.42m/4.66ft



1.5m/4.92ft

### **SKYLIGHT DIMENSIONS** Motorized Blind Dimensions

2.1m/6.89ft<sup>2</sup>



### **CIRCLE GLASS WINDOW**

(Operable)

52cm /20.67in



### CIRCLE PVC WINDOW

(Inoperable)

46cm/18.11in



### TRIANGLE ROLL-UP WINDOW

(With Screen)

72cm/28.35in





<sup>\*</sup>Arist rendering only. Discrepencies may occur between picture and final purchased product.

| SPECIFICATIONS                 |                      |  |
|--------------------------------|----------------------|--|
| Diameter                       | 8m / 26.2ft          |  |
| Center Height                  | 4.7m / 15.6ft        |  |
| Floor Area                     | 50.2 sqm / 540 sqrft |  |
| Structure Weight               | 470kg / 1036lbs      |  |
| Structure Design               | 3V                   |  |
| Exterior Colours*              |                      |  |
| *Custom exterior colours avail