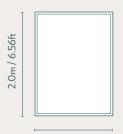

## SINGLE DOOR FRAME

Inside 1.92m/6.3ft x 0.82m/2.69ft

0.9m/2.9ft

### DOUBLE DOOR FRAME

Inside 1.92m/6.3ft x 1.42m/4.66ft

1.5m/4.92ft