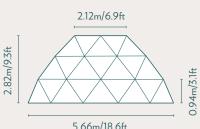

### **OVERHEAD DIMENSIONS**

Floor Area 50.2sqm

8m / 26.2ft

8m / 26.2ft

### **CLEAR VIEW STRUCTURE WINDOWS**

With Cover On

5.66m/18.6ft