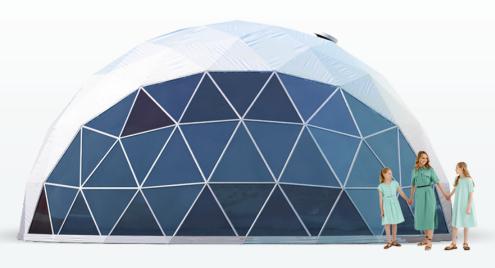

# Stargazer Geodesic Dome

Midsize Stargazer. Small family glamping, a workspace or small yoga studio.

The 8m Stargazer gives a roomy and rich feeling for a couple and can easily fit two beds for additional quests. Offering 50.2 sq m (540 sq ft), this unit has ample space for a full size kitchen and bathroom.

### **OVERHEAD DIMENSIONS**

Floor Area 50.2sqm

8m / 26.2ft

8m / 26.2ft