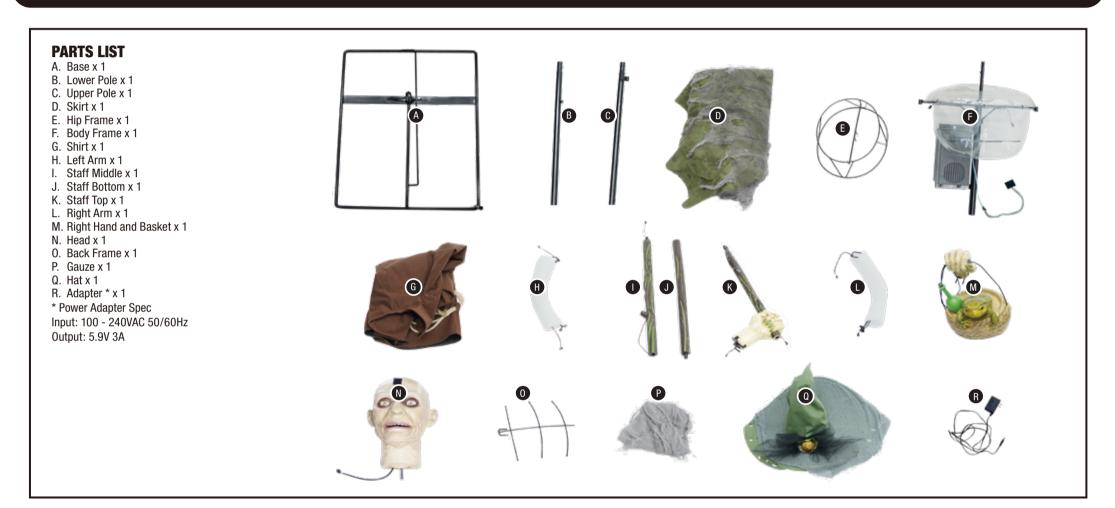

### **EASY ASSEMBLY AND OPERATION INSTRUCTIONS**

23SV23794 7 FT Animated Lethal Lily The Witch