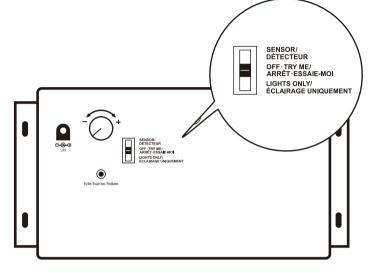

### **OPERATION INSTRUCTIONS:**

1. Plug the power adapter into a standard power outlet and adjust the settings on the Function Control Box, located on the (F) Body Frame, as desired.

## 2. Settings:

| SENSOR /<br>DÉTECTEUR                   | This switch mode will activate lights, sound, and animation when the Infra-red (IR) sensor is activated and will operate for 1 audio-cycle with each activation. The Infra-red (IR) sensor has a range of up to 2 m/6.5 ft. and will activate when someone comes within an 80-degree angle from left-to-right, as well as from above and below. |
|-----------------------------------------|-------------------------------------------------------------------------------------------------------------------------------------------------------------------------------------------------------------------------------------------------------------------------------------------------------------------------------------------------|
| OFF- TRY ME/<br>ARRET-ESSAIE-MOI        | This switch mode allows the item to be activated only if triggered by using a Step Here Try Me Activation Pad (Not Included). The item will operate for one audio cycle with each Try Me activation. Otherwise, the item will stay off.                                                                                                         |
| LIGHTS ONLY/<br>ÉCLAIRAGE<br>UNIQUEMENT | This switch mode will activate the lights. This switch mode does not have any animation.                                                                                                                                                                                                                                                        |
| <del>-</del> Ô⁺                         | Raise or lower the volume using the volume control turn dial, turn all the way down to turn the volume off .                                                                                                                                                                                                                                    |