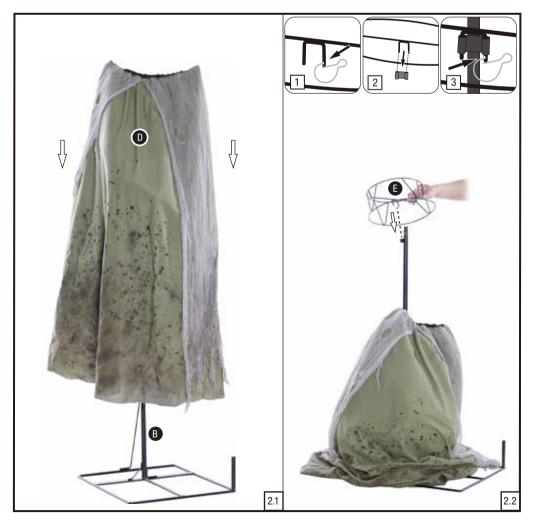

### **EASY ASSEMBLY AND OPERATION INSTRUCTIONS**

23SV23794 7 FT Animated Lethal Lily The Witch