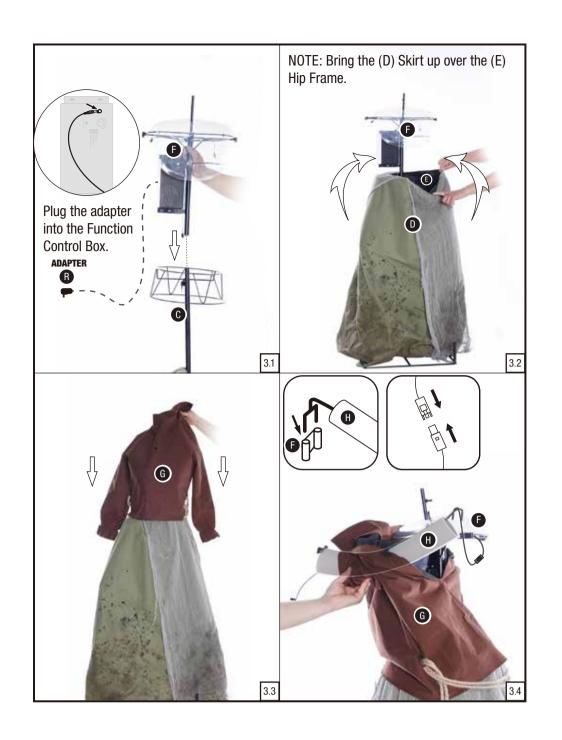

### **OPERATION INSTRUCTIONS:**

1. Plug the power adapter into a standard power outlet and adjust the settings on the Function Control Box, located on the (F) Body Frame, as desired.