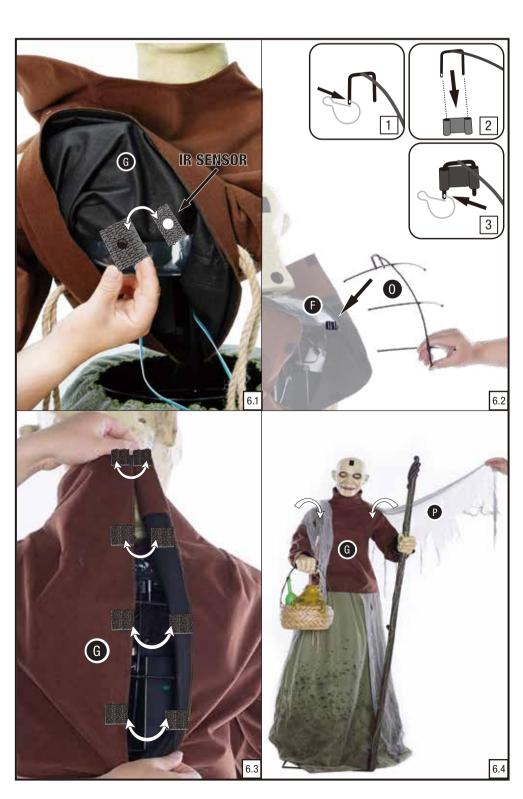

WITCH IS NOW FULLY ASSEMBLED. PLUG IN **AND TURN ON TO LET** THE FUN BEGIN!

Please view all instructions carefully before assembling. Save this instruction sheet for future reference.