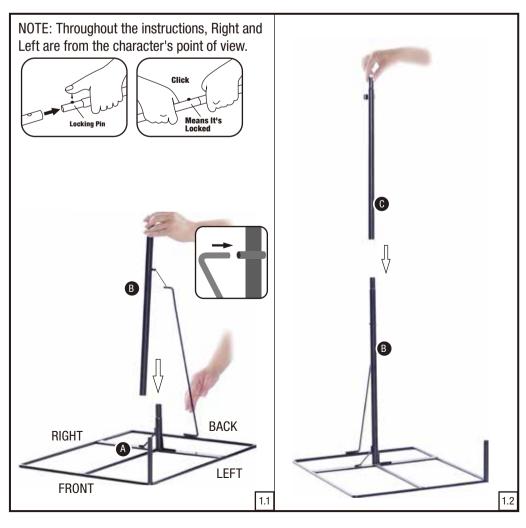

### **EASY ASSEMBLY AND OPERATION INSTRUCTIONS**

23SV23794 7 FT Animated Lethal Lily The Witch