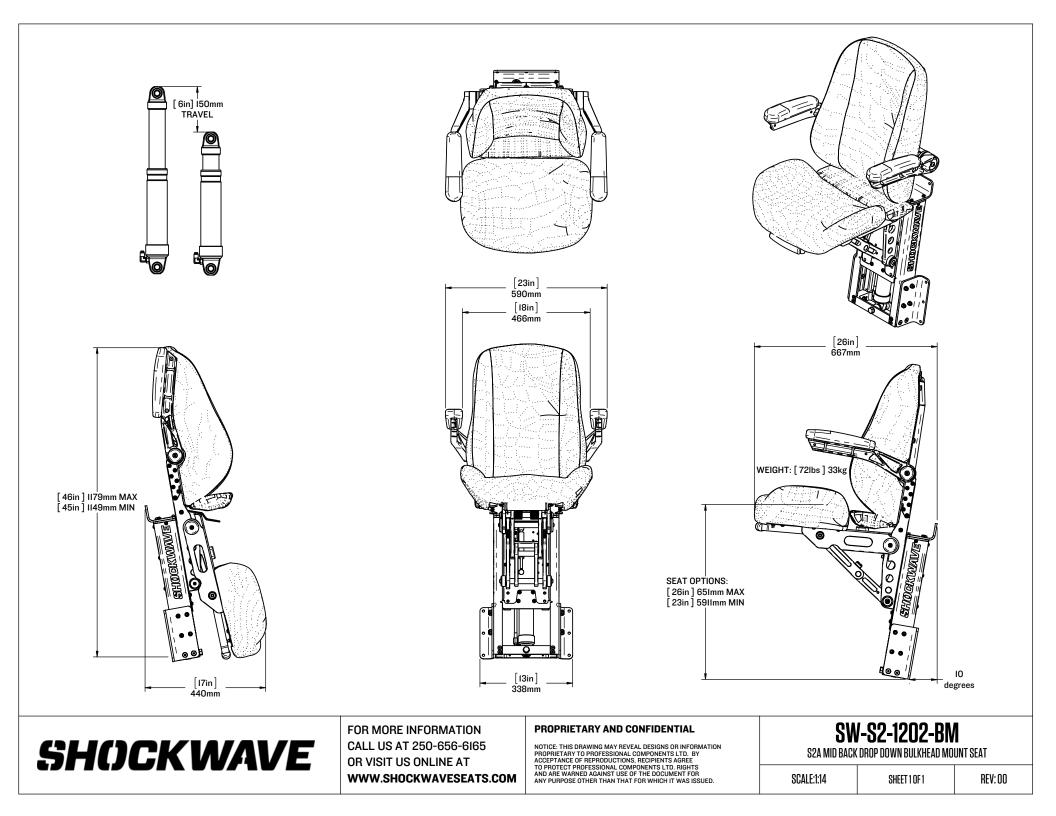

## SHOCKWAVE

SHOCKWAVE

This Drop-Down Bulkhead Mounted Seat allows the user to sit or stand while offering superior comfort in both positions. It is commonly used in cabin boats and T-top applications. The Bulkhead Mount provides a clean installation free of trip hazards. Equipped with a 6-inch travel FOX Float H2O custom-tuned and fully adjustable shock absorber. Developed in tandem with FOX Defense and designed for outdoor marine applications.

Seats shown with Armrests and Bulkhead Mounts.