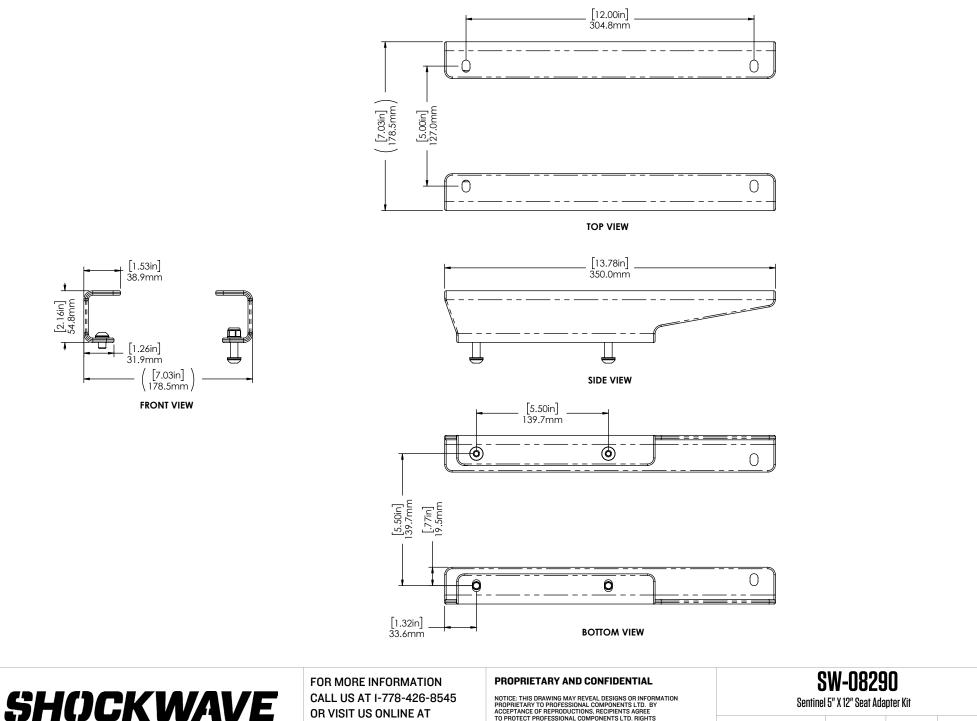

## SHOCKWAVE

Adapter Plate shown with SHOCKWAVE Swivel Slide

This adapter kit allows users with non-SHOCKWAVE brand seats to fit their seats to our SHOCKWAVE accessories. It's designed to accommodate any non-SHOCKWAVE seat that uses a 5" x 12" bolt pattern. The adapter plate accommodates both upward and downward bolt patterns.

This is only for users with 5' x 12' bolt patterns, as all other patterns should work to our accessories and module.

## Sentinel 5" X 12" Seat Adapter Kit

WEIGHT: [1.8 lbs] .8 kg

SCALE:1:4 SHEET 3 OF 3 REV: 00