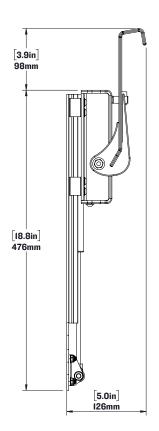

## SHOCKWAVE

Our height adjustable folding footrest has 6" of vertical adjustment and is foot operated for ease of use. It offers a stable platform 17" wide and is designed to be bulkhead mounted.

LEARN MORE ABOUT OUR PRODUCTS AT SHOCKWAVESEATS.COM

## SW-07507

**Bulkhead Mounted Adjustable Footrest** 

WEIGHT: [N/A lbs] N/A kg

SCALE:1:6

SHEET10F1 REV:01