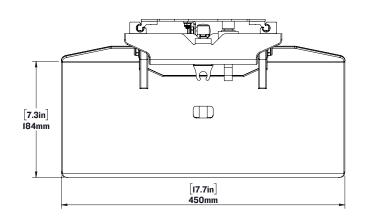

## SHOCKWAVE

Our height adjustable folding footrest has 6" of vertical adjustment and is foot operated for ease of use. It offers a stable platform 17" wide and is designed to be bulkhead mounted.

LEARN MORE ABOUT OUR PRODUCTS AT SHOCKWAVESEATS.COM

## SW-07507

**Bulkhead Mounted Adjustable Footrest** 

WEIGHT: [N/A lbs] N/A kg

SCALE:1:6

SHEET10F1 REV:01