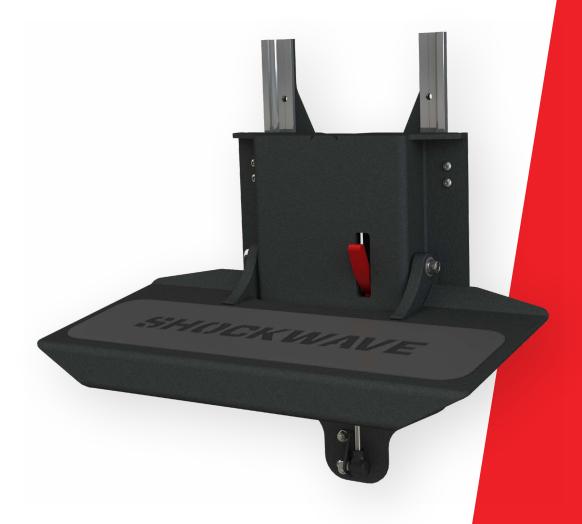

## SHOCKWAVE

Our height adjustable folding footrest has 6" of vertical adjustment and is foot operated for ease of use. It offers a stable platform 17" wide and is designed to be bulkhead mounted.

LEARN MORE ABOUT OUR PRODUCTS AT SHOCKWAVESEATS.COM