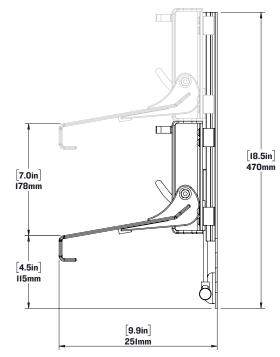

## SHOCKWAVE

Our height adjustable folding footrest has 6" of vertical adjustment and is foot operated for ease of use. It offers a stable platform 17" wide and is designed to be bulkhead mounted.

LEARN MORE ABOUT OUR PRODUCTS AT SHOCKWAVESEATS.COM

## SW-07507

**Bulkhead Mounted Adjustable Footrest** 

WEIGHT: [N/A lbs] N/A kg

SCALE:1:6

SHEET10F1 REV:01