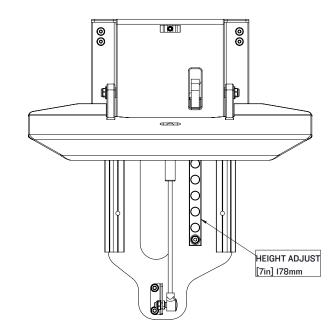

## SHOCKWAVE

Our height adjustable folding footrest has 6" of vertical adjustment and is foot operated for ease of use. It offers a stable platform 17" wide and is designed to be bulkhead mounted.

LEARN MORE ABOUT OUR PRODUCTS AT SHOCKWAVESEATS.COM

## SW-07507

**Bulkhead Mounted Adjustable Footrest** 

WEIGHT: [N/A lbs] N/A kg

SCALE:1:6

SHEET10F1 REV:01