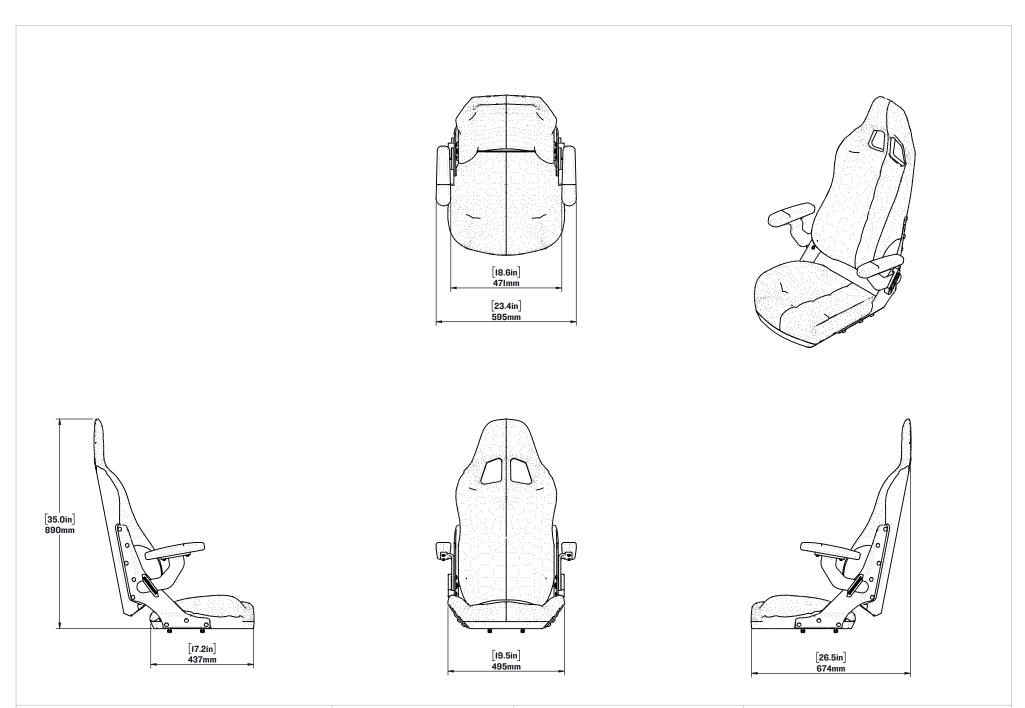

## SHOCKWAVE COMMANDER HIGH-BACK SEAT SW-06328-B

*COMMANDER HIGH-BACK HEAVY DUTY SW-06328-HD* 

Designed to pair perfectly with the S5 and the S6 Suspension Module, the Commander High-back is a robust boat seat that comes with folding armrests, a storage pocket, machined aluminum seat frames and fiberglass seat backs, and black Corbin cushions. Perfect for long days on the water when neck and head support is preferred.