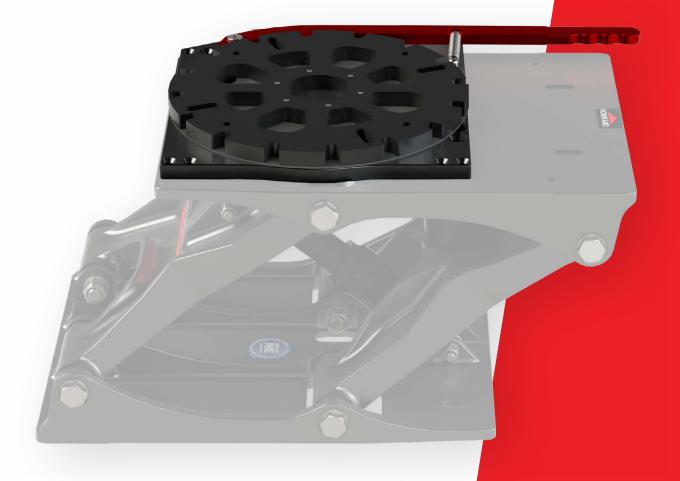

## SHOCKWAVE

SHOCKWAVE \$5
SENTINEL

This robust 360-degree Swivel is designed to pair with the S5 Sentinel and the Commander Seat. A positive lock engages every 22.5° (16 positions).

LEARN MORE ABOUT OUR PRODUCTS AT SHOCKWAVESEATS.COM