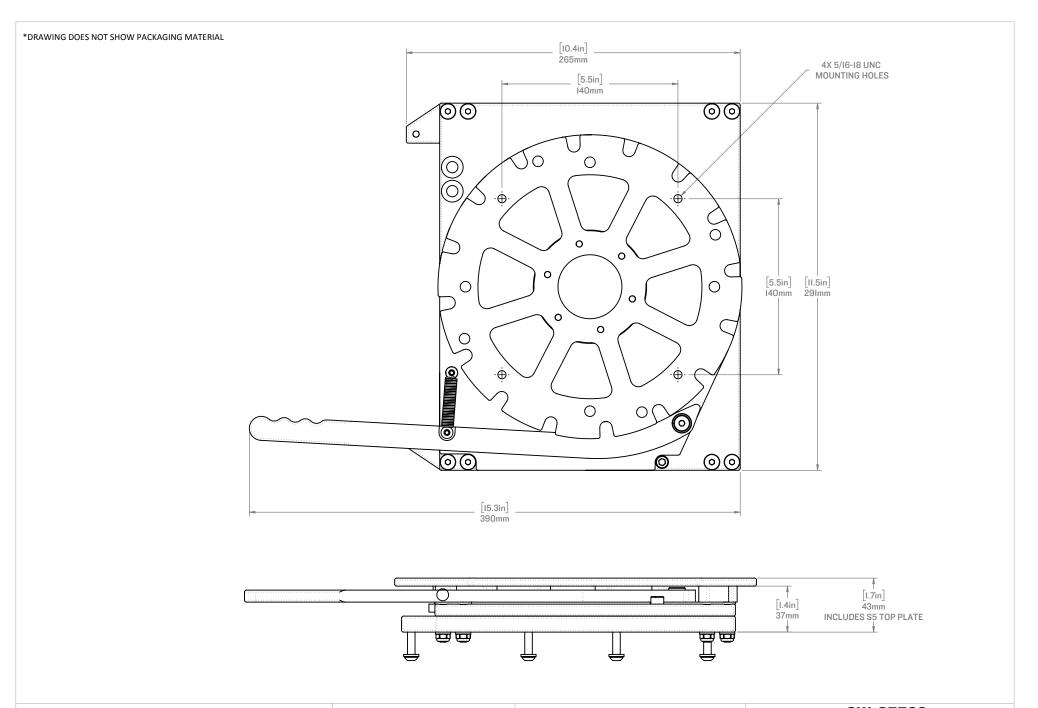

## SW-05592

S5 SENTINEL SWIVEL

WEIGHT: [7.88lbs] 3.57 kg

SCALE:1:3

SHEET10F1 REV:03