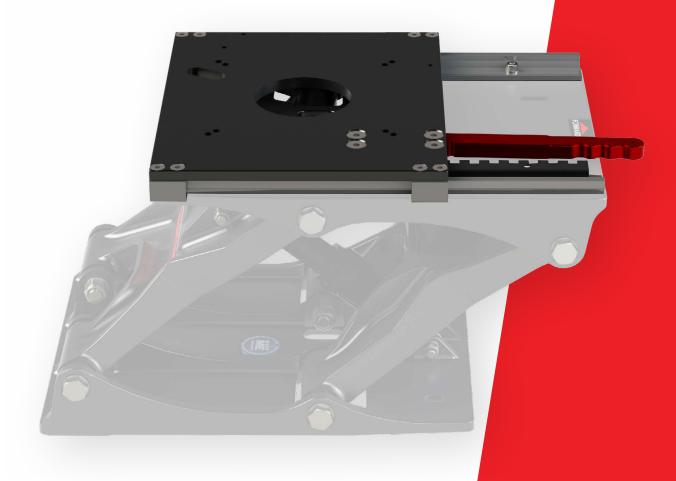

## SHOCKWAVE

SHOCKWAVE 55 SENTINEL

Our purpose-built Slide offers a full 5-inches of fore-aft travel, allowing for comfortable seating options for a wide variety of occupants and users. Our Slide pairs perfectly with the S5 Sentinel and the Commander Seat.