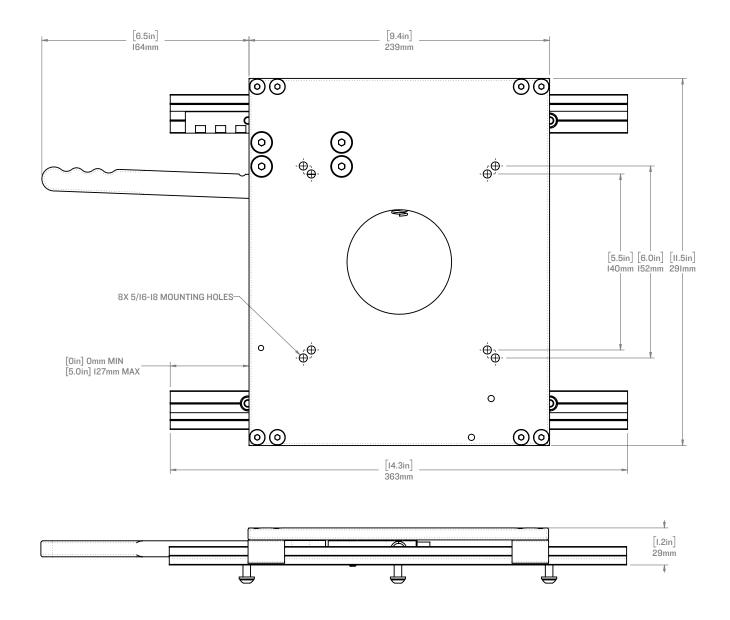

SW-05489

S5 SENTINEL SLIDE

WEIGHT: [6.27lbs] 2.84 kg

SCALE:1:3

SHEET10F1 REV:03