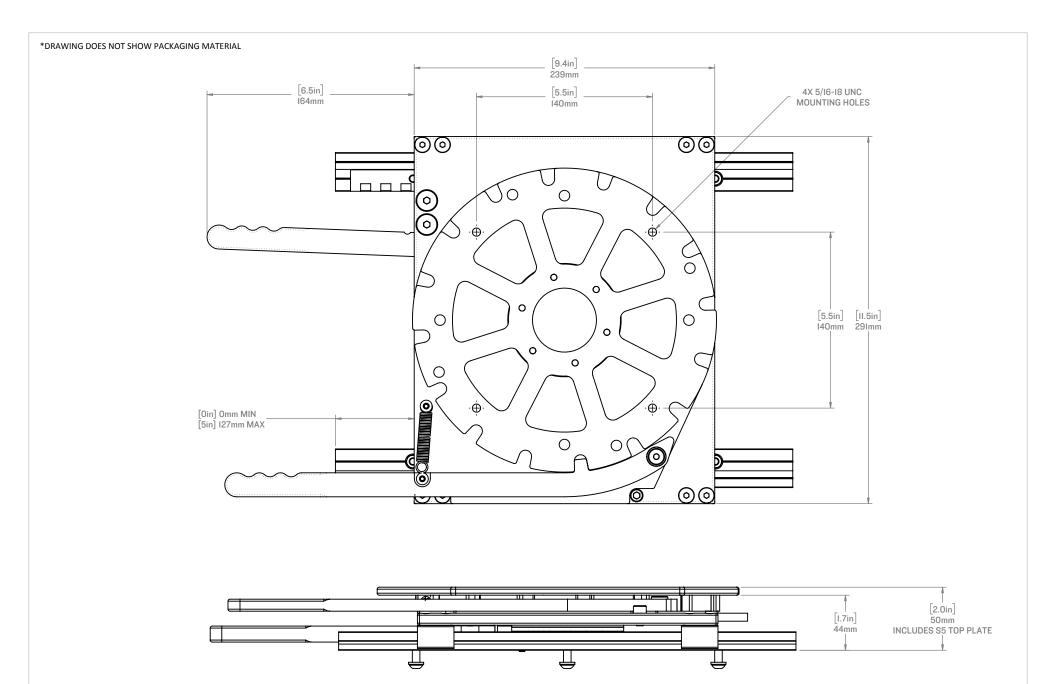

## SHOCKWAVE

SHOCKWAVE 55 SWIVEL SLIDE SW-05488

This Swivel Slide system has 5-inches of fore-aft travel and features premium track and cars for smooth operation. The 360-degree swivel has a positive lock that engages every 22.5° (16 positions).

## SW-05488

S5 SENTINEL SWIVEL SLIDE

WEIGHT: [9.09lbs] 4.13 kg

SCALE:1:3

SHEET10F1 REV:06