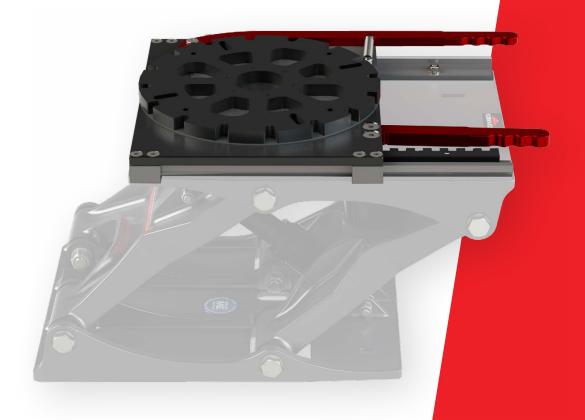

## SHOCKWAVE

SHOCKWAVE 55 SWIVEL SLIDE SW-05488

This Swivel Slide system has 5-inches of fore-aft travel and features premium track and cars for smooth operation. The 360-degree swivel has a positive lock that engages every 22.5° (16 positions).