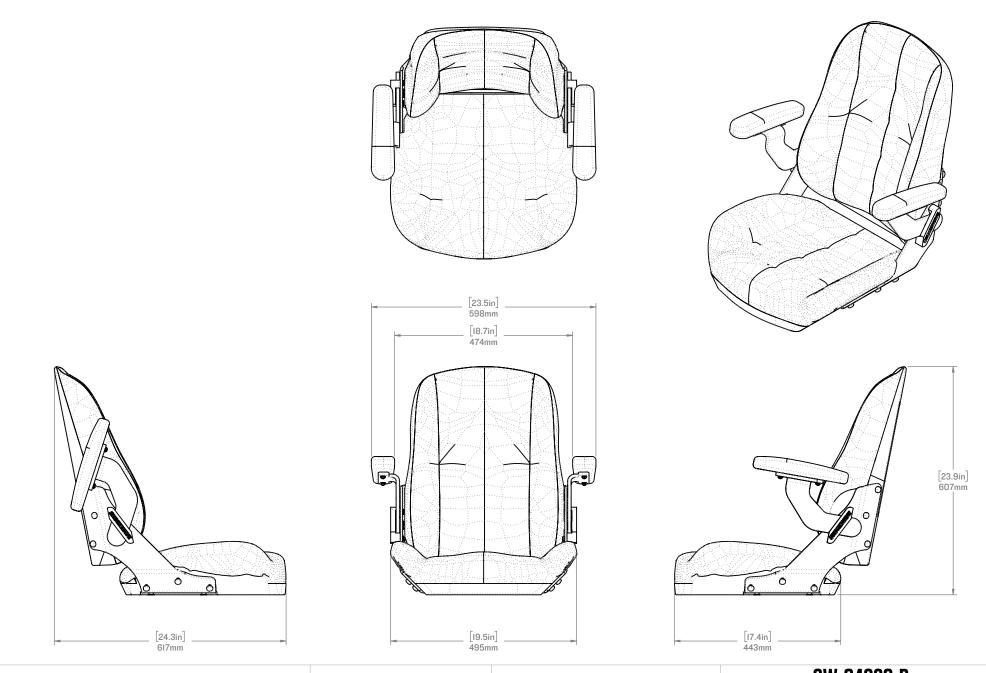

## SHOCKWAVE COMMANDER MID-BACK SEAT SW-04920-B

COMMANDER MID-BACK WHITE SW-04920-W

*COMMANDER MID-BACK HEAVY DUTY SW-04920-HD* 

Designed to pair perfectly with the S5 and the S6 Suspension Module, the Commander Seat is a lightweight, robust boat seat that comes equipped with folding armrests, a storage pocket, machined aluminum seat frames and fiberglass seat backs, and Corbin cushions. These seats will outlast any marine seat on the market.

Our Commander boat seats are the definition of quality and strength, made using the best materials available today. It comes in two colors: Onyx (Black, SW-04920-B) and Storm (White, SW-04920-W), and is also available in Heavy-Duty Black fabric: SW-04920-HD.

## PROPRIETARY AND CONFIDENTIAL

NOTICE: THIS DRAWING MAY REVEAL DESIGNS OR INFORMATION PROPRIETARY TO PROFESSIONAL COMPONENTS LTD. BY ACCEPTANCE OF REPRODUCTIONS. RECIPIENTS AGREE TO PROTECT PROFESSIONAL COMPONENTS LTD. RIGHTS AND ARE WARNED AGAINST USE OF THE DOCUMENT FOR ANY PURPOSE OTHER THAN THAT FOR WHICH IT WAS ISSUED. SW-04920-B CORBIN2 - FIXED BACK SEAT - ONYX WEIGHT: [26.4lbs] 12.0 kg SCALE:1:10 SHEET 1 OF 1 REV: 03