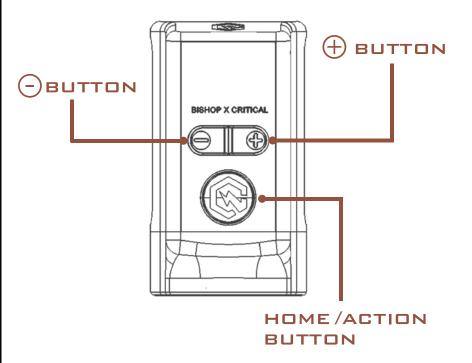

### **HOW TO USE:**

- Attach power pack to tattoo machine
- Turn device on by holding power button 3 seconds
- Select desired voltage by using +/- button
- Start device by clicking power button1 time
- 5 Stop device by clicking power button 1 time
- Turn device off by holding power button 3 seconds