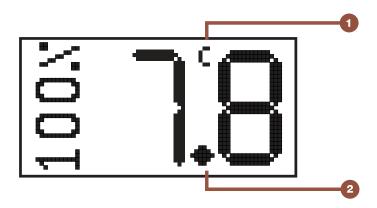

### **BATTERY PACK**

Votage Range 4.5V - 13V

Weight: 2.1 oz Length: 2.19" Diameter:1.45"

### PRECISE VOLTAGE

No "Sag" in voltage drop during any part of the tattoo session

### **OUTPUT INDICATOR**

Flashing decimal point informs user device is in use

#### TEMPERATURE PROTECTION

Power shuts off if temperature ever reaches at unsafe levels (176°F)

## HOME SCREEN BATTERY TO FOOT SWITCH

- CRITICAL CONNECT INDICATOR
  "C" Symbol will be visible on home screen when battery is paired with Foot Switch
- MOMENTARY/CONTINUOUS MODE Click both the and once to toggle between modes on the Foot Switch
  - Solid decimal for continuous
  - Hollow decimal for momentary