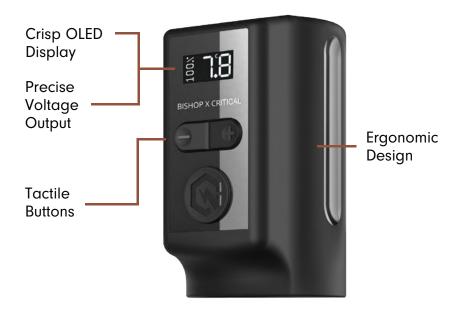

### PRECISE VOLTAGE

No "Sag" in voltage drop during any part of the tattoo session

### **OUTPUT INDICATOR**

Flashing decimal point informs user device is in use

### OLED SCREEN