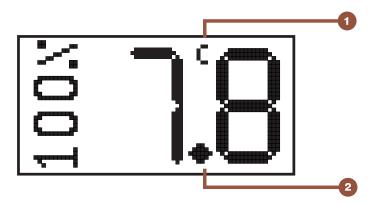

#### **1** CRITICAL CONNECT INDICATOR

"C" Symbol will be visible on home screen when battery is paired with Foot Switch

2 MOMENTARY/CONTINUOUS MODE

Click both the and once to toggle between modes on the Foot Switch

- - Solid decimal for continuous
- Hollow decimal for momentary