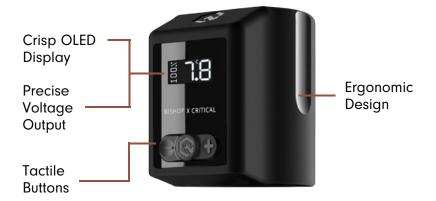

#### PRECISE VOLTAGE

No "Sag" in voltage drop during any part of the tattoo session

#### **OUTPUT INDICATOR**

Flashing decimal point informs user device is in use