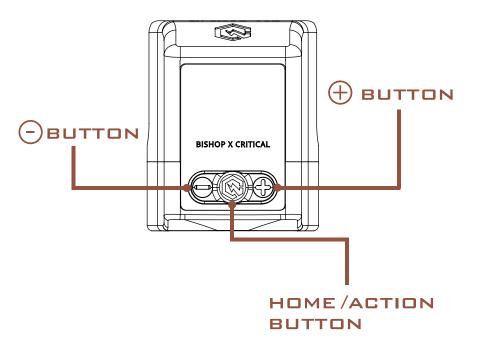

# HOW TO USE:

- Attach power pack to tattoo machine
  Turn device on by holding power button 3 seconds
   Select desired voltage by using +/- button
   Start device by clicking power button 1 time
   Stop device by clicking power button 1 time
   Turn device off by holding power
  - 6 Turn device off by holding power button 3 seconds

# TO ACCESS BLUETOOTH MENU

- Hold both and Buttons for 3 seconds to enter Bluetooth Menu
- 2 Click 🕂 1 time for Search Mode
- Quickly tap Foot Switch (sold separately)
  1 time to pair with battery pack
- Click Button 🛞 1 time to return to Home Menu