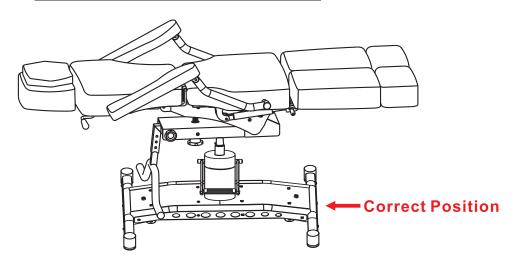

# INSTRUCTION MANUAL OLE-680CC

Safety is very important when using your chair. Before placing your client in the chair, ALWAYS make sure your chair is locked and the bed area is in a position parallel to the base.

**WARNING:** 

Base and bed must be completely parallel when in the bed position!