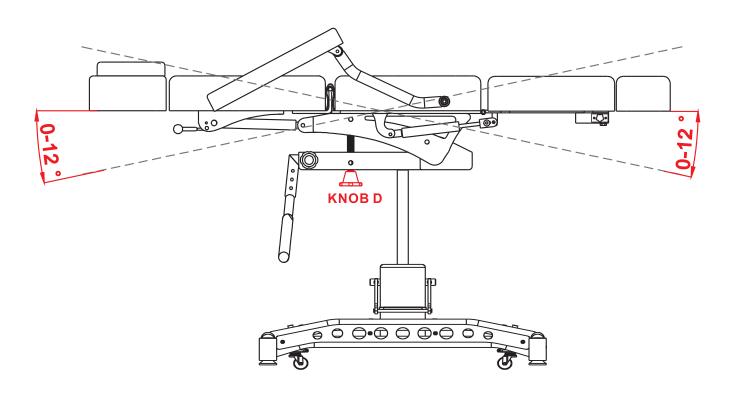

# **OPERATING INSTRUCTIONS**

3) Using Knob D, you can adjust the chair's incline from 0-12 degrees.

4) Adjusting the leg rest is easy by turning Knob E. Once in place, make sure you lock it tight by turning Knob F.