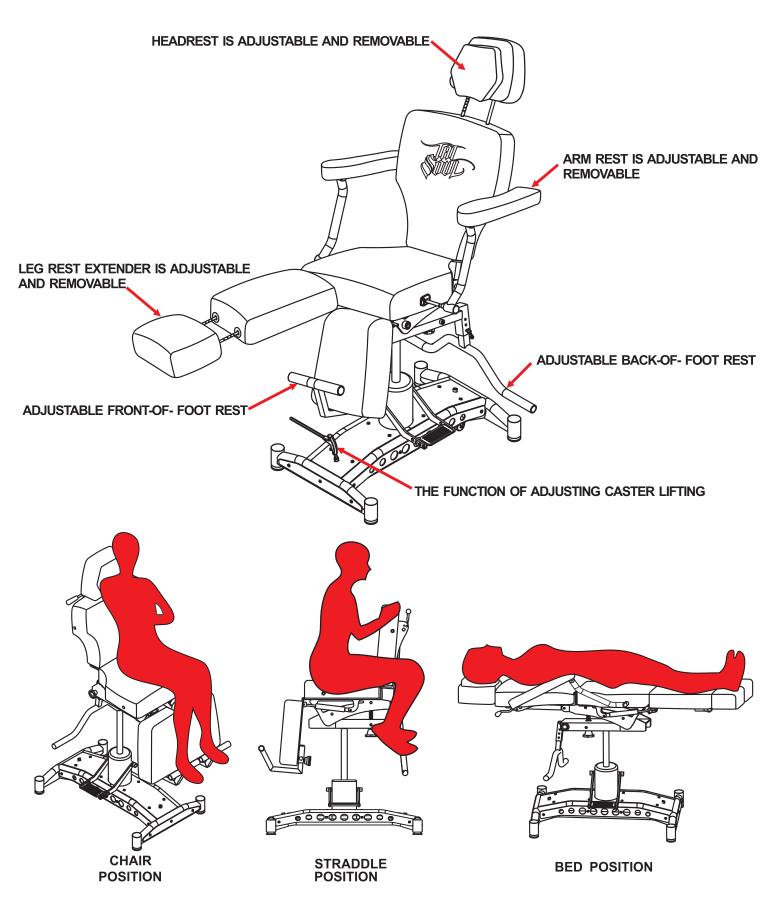

n the chair, ALWAYS make sure your chair is locked and the bed area is in a position parallel to the base.





A: Adjustable Foot Pegs



B:Base Bolt C:Base Washer



D: Connector Bolt E: Connector Washer



F: Lock Pin



G1: M6 Hexagon key G2: M8 Hexagon key









### **OPERATING INSTRUCTIONS**

1) The height is adjustable by pressing Foot Pedal A. Press to adjust from 25.99" to 32.68".



2) The back and foot rest are separately adjustable. Use Lever B to adjust the back of the chair and Lever C to adjust the foot rest. Both are adjustable from 0 to 90 degrees.



# **OPERATING INSTRUCTIONS**

3) Using Knob D, you can adjust the chair's incline from 0-12 degrees.



4) Adjusting the leg rest is easy by turning Knob E. Once in place, make sure you lock it tight by turning Knob F.





**WARNING:** 

Base and bed must be completely parallel when in the bed position!



# **VINYLAFTERCARE**

- **1.Cleaning Instructions.** To ensure the safety and life of your vinyl seats, please use only specified cleaners and cleaning materials listed below.
- **2. Accepted Cleaners.** Mix a small amount of mild dish soap with warm(not hot) water. Dip a very soft-bristled brush or soft cloth into the soapy water and gently scrub with seats in a circular motion. Wipe the water off with another soft, dry cloth.
- **3. Unacceptable Cleaners.** Do not use abrasive cleaning compounds such as bleach or ammonia. They will harm the vinyl and, over time, cause the material to fade or tear. Also, do not use:

Concentrated detergents

Silicone oils

Waxes

Petroleum distillates

Dry cleaning flui