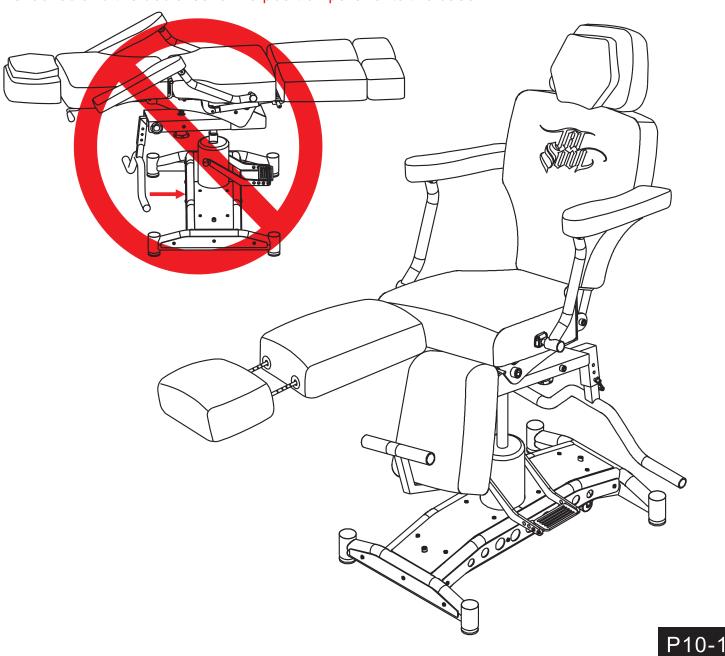

# INSTRUCTION MANUAL OLE-680CC

Safety is very important when using your chair. Before placing your client in the chair, ALWAYS make sure your chair is locked and the bed area is in a position parallel to the base.

**WARNING:** 

Base and bed must be completely parallel when in the bed position!