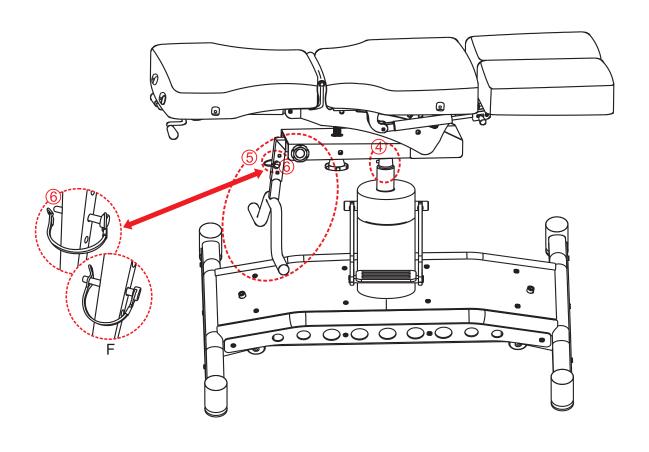

A: Adjustable Foot Pegs

B:Base Bolt C:Base Washer

D: Connector Bolt E: Connector Washer

F: Lock Pin

G1: M6 Hexagon key G2: M8 Hexagon key