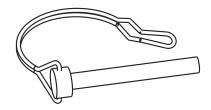

A: Adjustable Foot Pegs

B:Base Bolt C:Base Washer

D: Connector Bolt E: Connector Washer

F: Lock Pin

G1: M6 Hexagon key G2: M8 Hexagon key