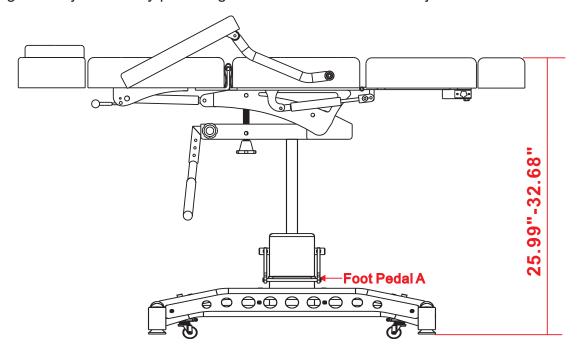

### **OPERATING INSTRUCTIONS**

1) The height is adjustable by pressing Foot Pedal A. Press to adjust from 25.99" to 32.68".

2) The back and foot rest are separately adjustable. Use Lever B to adjust the back of the chair and Lever C to adjust the foot rest. Both are adjustable from 0 to 90 degrees.