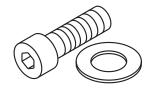

A: Adjustable Foot Pegs

B:Base Bolt C:Base Washer

D: Connector Bolt E: Connector Washer

F: Lock Pin

G1: M6 Hexagon key G2: M8 Hexagon key