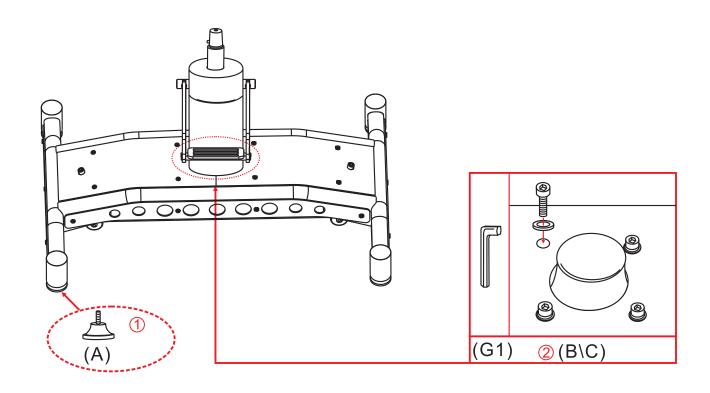

A: Adjustable Foot Pegs

B:Base Bolt C:Base Washer

D: Connector Bolt E: Connector Washer

F: Lock Pin

G1: M6 Hexagon key G2: M8 Hexagon key