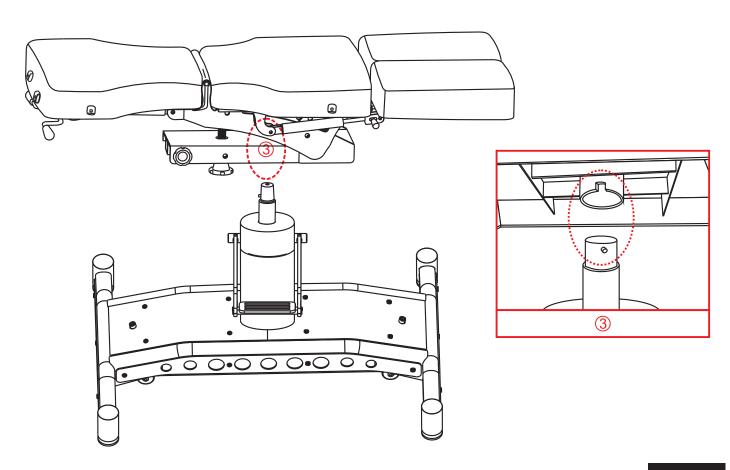

A: Adjustable Foot Pegs

B:Base Bolt C:Base Washer

D: Connector Bolt E: Connector Washer

F: Lock Pin

G1: M6 Hexagon key G2: M8 Hexagon key