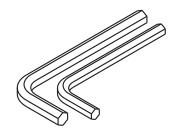

A: Adjustable Foot Pegs

B:Base Bolt C:Base Washer

D: Connector Bolt E: Connector Washer

F: Lock Pin

G1: M6 Hexagon key G2: M8 Hexagon key