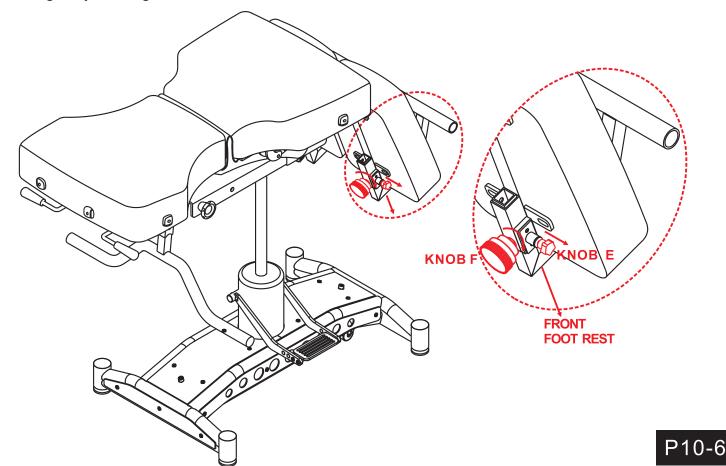

# **OPERATING INSTRUCTIONS**

3) Using Knob D, you can adjust the chair's incline from 0-12 degrees.

4) Adjusting the leg rest is easy by turning Knob E. Once in place, make sure you lock it tight by turning Knob F.