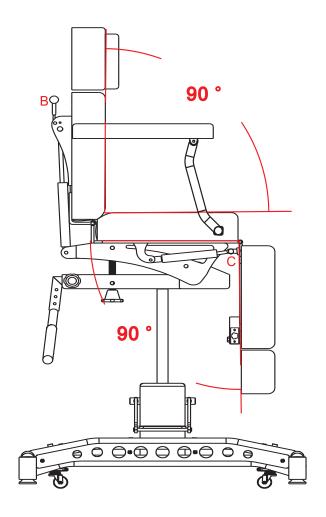

### **OPERATING INSTRUCTIONS**

1) The height is adjustable by pressing Foot Pedal A. Press to adjust from 25.99" to 32.68".

2) The back and foot rest are separately adjustable. Use Lever B to adjust the back of the chair and Lever C to adjust the foot rest. Both are adjustable from 0 to 90 degrees.