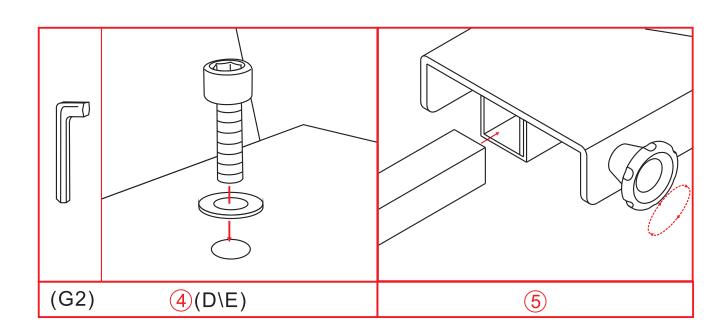

A: Adjustable Foot Pegs

B:Base Bolt C:Base Washer

D: Connector Bolt E: Connector Washer

F: Lock Pin

G1: M6 Hexagon key G2: M8 Hexagon key