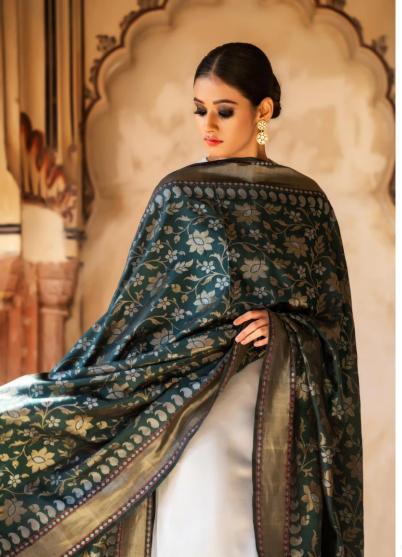

### VARANASI rocades

Steeped in centuries of tradition, Banaras Brocades are recognized throughout the globe as a sign of opulence and elegance. Through the decades, brocade has been synonymous with luxury, and worn by nobility across cultures.

A brocade fabric traditionally incorporates extra weft threads of different coloured silk or metallic threads, which are woven into the base fabric to form a pattern. The range of brocade weaves, and the skills of the local weavers, are unique to this region.