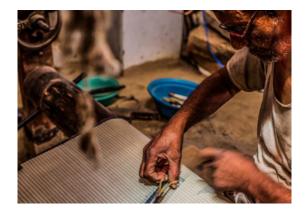

## POCHAMPALLY

Our lkat fabric comes from a small town called Pochampally, in the southern region of India. It is an ancient tie and dye technique that creates patterns or designs on the yarn through a resist dyeing process.

Once the threads are dyed, the resists are removed to reveal the design, which is then woven into the lkat fabric. The fabric is unique with big, bold and bright patterns that evoke the tradition of the region.