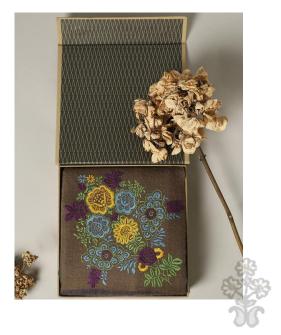

The motifs are tribal representation of our environment such as animals, birds, trees, flowers, stars etc. The style is geometric in nature.

Box Contains: Silk Ikat Pocket Square

Box Dimension: 4.5x4.5 inches