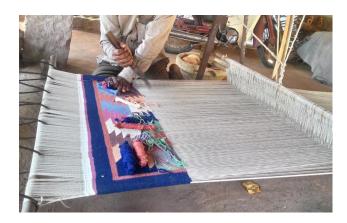

# Parja Wedving

The Panja technique is named after the wide tooth comb - Panja - which is used to make it. The dhurries are made on simple horizontal looms in plain weave which gives it a flat appearance and is reversible. The complex designs made are formed with the weft. The weft is wrapped around the warp and the panja comb is used to beat it down to set it tightly.

The motifs are tribal representation of our environment such as animals, birds, trees, flowers, stars etc. The style is geometric in nature.

Box Contains: Silk Ikat Pocket Square

Box Dimension: 4.5x4.5 inches