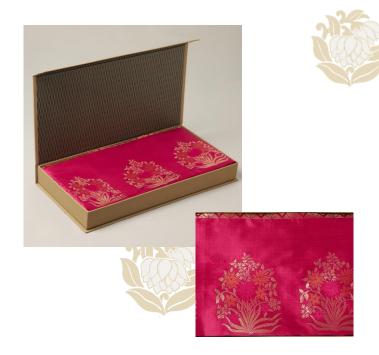

#### Gift #2

Box Contains: Cotton X Silk Ikat Stole

Box Dimension: 7x7 inches

Price: INR 3499-4499

Box Contains: Silk Ikat Stole & Ikat Pocket Square

Box Dimension: 7x7 inches

Price: INR 4499-5999

Box Contains: Silk Ikat Stole