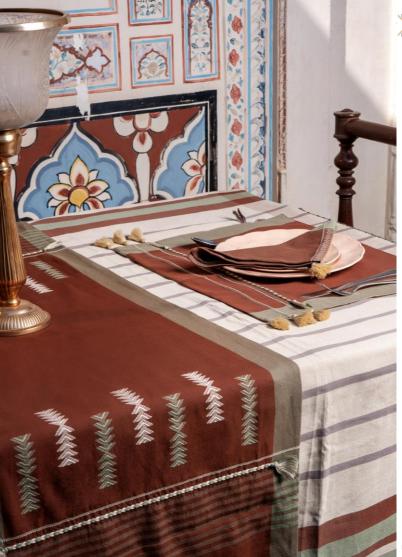

#### Gift #6

Box Contains: Set of Banarasi Brocade Cushion Covers

18" X 18"- 2 nos | 12" X 12" - 1 nos

Box Dimension: 14x7 inches

Price: INR 7999-10999

Box Contains: Extra Weft Table Runner & 6 Placemats

Box Dimension: 14x7 inches