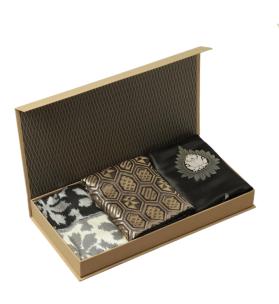

Price: INR 15499-25499

Box Contains: Banarasi Brocade Silk Dupatta

Box Dimension: 14x7 inches

Price: INR 15499-19999

Box Contains: Set of 2 Curtains & Cushion Covers

(1 Banarasi Brocade + 2 Cotton Ikat)

Box Dimension: 14x7 inches