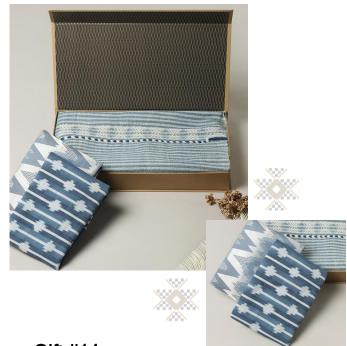

The motifs are tribal representation of our environment such as animals, birds, trees, flowers, stars etc. The style is geometric in nature.

Box Contains: Silk Ikat Pocket Square

Box Dimension: 4.5x4.5 inches

Price: INR 1299-1799