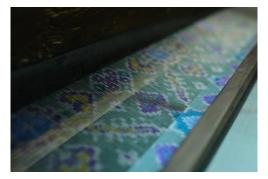

## POCHAMPALLY

Our lkat fabric comes from a small town called Pochampally, in the southern region of India. It is an ancient tie and dye technique that creates patterns or designs on the yarn through a resist dyeing process.

Once the threads are dyed, the resists are removed to reveal the design, which is then woven into the lkat fabric. The fabric is unique with big, bold and bright patterns that evoke the tradition of the region.