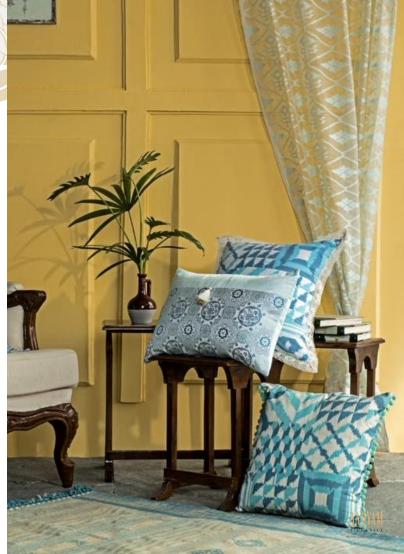

Box Dimension: 7x7 inches

Price: INR 4499-5499

Box Contains: Set of Banarasi Brocade Cushion Covers

18" X 18" - 2 nos

Box Dimension: 14x7 inches

Price: INR 6499-9499

#### Gift #6

Box Contains: Set of Banarasi Brocade Cushion Covers

18" X 18"- 2 nos | 12" X 12" - 1 nos

Box Dimension: 14x7 inches

Price: INR 7999-10999

Box Contains: Extra Weft Table Runner & 6 Placemats

Box Dimension: 14x7 inches

Price: INR 7499-9499

Box Contains: Set of Silk Cushion Covers

16"x16" - 3 nos.

Box Dimension:14x7 inches

Price: INR 8499-10999

Box Contains: Set of 2 Solid Cushion Cover & Table Runner

Box Dimension: 14x7 inches