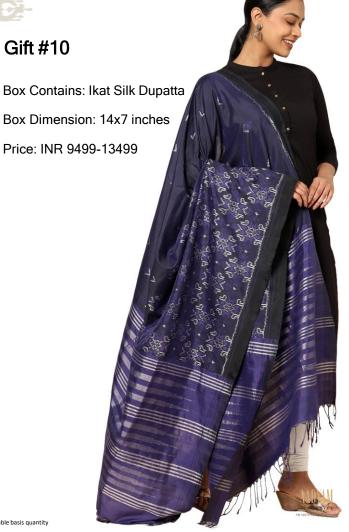

Price: INR 11499-13999

Box Contains: Ikat Silk Stole & Handspun

Cashmere Muffler

Box Dimension: 14x7 inches

Price: INR 13499-16499

Box Contains: Set of 2 Ikat Cushion Covers & Extra Weft

Cotton Throw

Box Dimension: 14x7 inches