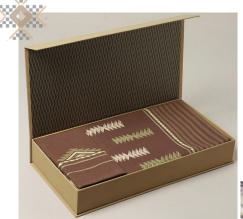

#### Gift #6

Box Contains: Set of Banarasi Brocade Cushion Covers

18" X 18"- 2 nos | 12" X 12" - 1 nos

Box Dimension: 14x7 inches

Price: INR 7999-10999

Box Contains: Extra Weft Table Runner & 6 Placemats

Box Dimension: 14x7 inches