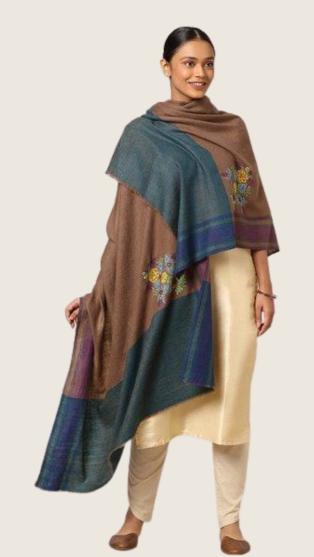

Kashmir, a heaven on earth, rich in flora & fauna also has exquisite textiles that have mesmerized the world. The pashmina weaving from Kashmir is known for its finesse & intricate design.

Hand spun & handwoven pashmina is a GI certified product & identified by unique weaving style such as Kani, which is akin to tapestry & Sozni embroidery which is a delicate needlework with minute stitches on the softest Pashmina.