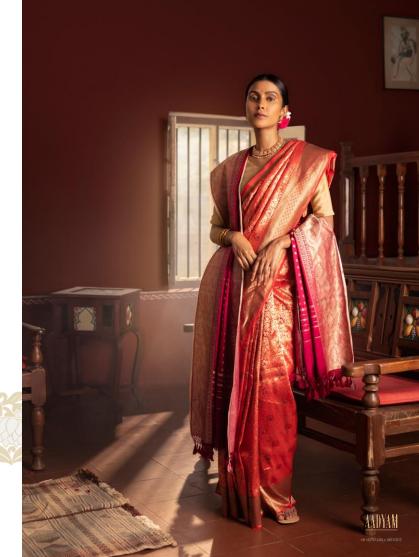

### VARANASI rocades

Steeped in centuries of tradition, Banaras Brocades are recognized throughout the globe as a sign of opulence and elegance. Through the decades, brocade has been synonymous with luxury, and worn by nobility across cultures.

A brocade fabric traditionally incorporates extra weft threads of different coloured silk or metallic threads, which are woven into the base fabric to form a pattern. The range of brocade weaves, and the skills of the local weavers, are unique to this region.