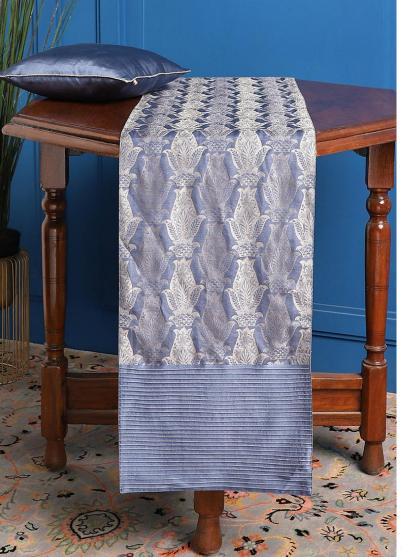

# Extra West

The artisans of Kutch weave using vibrant threads, with each piece being a labour of love. The fabric, woven without the aid of a jaquard, is an expressive of a heritage handed down through eleven generations. Weaving of a piece may take days to months, depending upon the intricacy and innovativeness of the design. The result is an understated piece of staggeringly minute detail, when viewed up close.

#### Gift #6

Box Contains: Set of Banarasi Brocade Cushion Covers

18" X 18"- 2 nos | 12" X 12" - 1 nos

Box Dimension: 14x7 inches

Price: INR 7999-10999

Box Contains: Extra Weft Table Runner & 6 Placemats

Box Dimension: 14x7 inches