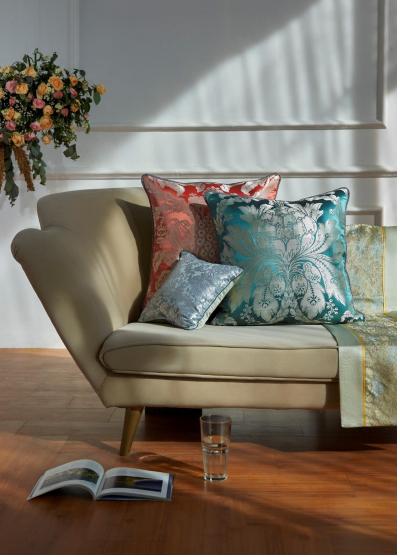

Box Dimension: 7x7 inches

Price: INR 4499-5499

Box Contains: Set of Banarasi Brocade Cushion Covers

18" X 18" - 2 nos

Box Dimension: 14x7 inches

Price: INR 6499-9499

#### Gift #6

Box Contains: Set of Banarasi Brocade Cushion Covers

18" X 18"- 2 nos | 12" X 12" - 1 nos

Box Dimension: 14x7 inches

Price: INR 7999-10999

Box Contains: Extra Weft Table Runner & 6 Placemats

Box Dimension: 14x7 inches

Price: INR 7499-9499

Box Contains: Set of Silk Cushion Covers

16"x16" - 3 nos.

Box Dimension:14x7 inches

Price: INR 8499-10999

Box Contains: Set of 2 Solid Cushion Cover & Table Runner

Box Dimension: 14x7 inches