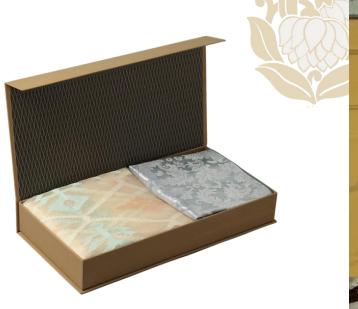

#### Gift #2

Box Contains: Cotton X Silk Ikat Stole

Box Dimension: 7x7 inches

Price: INR 3499-4499

Box Contains: Silk Ikat Stole & Ikat Pocket Square

Box Dimension: 7x7 inches

Price: INR 4499-5999

Box Contains: Silk Ikat Stole