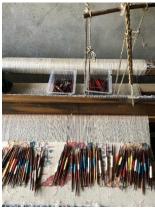

### VARANASI rocades

Steeped in centuries of tradition, Banaras Brocades are recognized throughout the globe as a sign of opulence and elegance. Through the decades, brocade has been synonymous with luxury, and worn by nobility across cultures.

A brocade fabric traditionally incorporates extra weft threads of different coloured silk or metallic threads, which are woven into the base fabric to form a pattern. The range of brocade weaves, and the skills of the local weavers, are unique to this region.