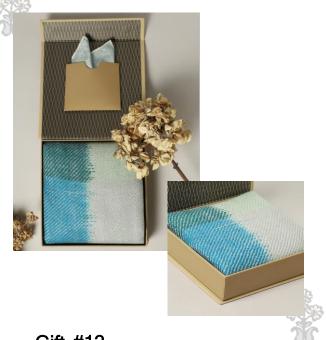

The motifs are tribal representation of our environment such as animals, birds, trees, flowers, stars etc. The style is geometric in nature.

Box Contains: Silk Ikat Pocket Square

Box Dimension: 4.5x4.5 inches

Price: INR 1299-1799