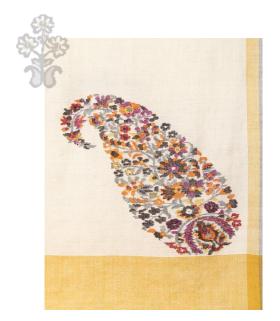

Price: INR 9499-12999

Box Contains: Extra Weft Bhuj Woolen Blend Shawl

Box Dimension: 14x7 inches

Price: INR 10499-20499

Box Contains: Handspun Cashmere Muffler & Silk

Pocket Square

Box Dimension: 7x7 inches

Price: INR 11499-13999

Box Contains: Ikat Silk Stole & Handspun

Cashmere Muffler

Box Dimension: 14x7 inches

Price: INR 13499-16499

Box Contains: Set of 2 Ikat Cushion Covers & Extra Weft

Cotton Throw

Box Dimension: 14x7 inches