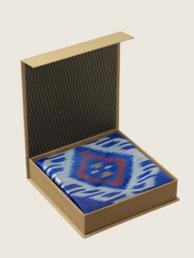

The motifs are tribal representation of our environment such as animals, birds, trees, flowers, stars etc. The style is geometric in nature.

Box Contains: Silk Ikat Pocket Square

Box Dimension: 4.5x4.5 inches