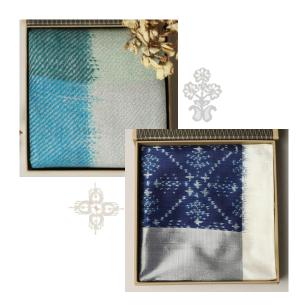

#### Gift #2

Box Contains: Cotton X Silk Ikat Stole

Box Dimension: 7x7 inches

Price: INR 3499-4499

Box Contains: Silk Ikat Stole & Ikat Pocket Square

Box Dimension: 7x7 inches

Price: INR 4499-5999

Box Contains: Silk Ikat Stole