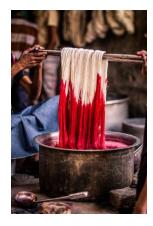

### VARANASI rocades

Steeped in centuries of tradition, Banaras Brocades are recognized throughout the globe as a sign of opulence and elegance. Through the decades, brocade has been synonymous with luxury, and worn by nobility across cultures.

A brocade fabric traditionally incorporates extra weft threads of different coloured silk or metallic threads, which are woven into the base fabric to form a pattern. The range of brocade weaves, and the skills of the local weavers, are unique to this region.