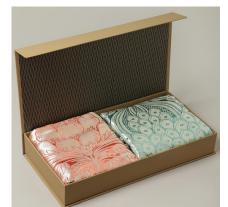

#### Gift #2

Box Contains: Cotton X Silk Ikat Stole

Box Dimension: 7x7 inches

Price: INR 3499-4499

Box Contains: Silk Ikat Stole & Ikat Pocket Square

Box Dimension: 7x7 inches

Price: INR 4499-5999

Box Contains: Silk Ikat Stole