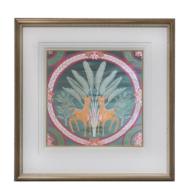

Gift #21

Box Contains: Kani Weave Pashmina Shawl

Box Dimension: 7x7 inches

Price: INR 70499-90499

Gift #22

Box Contains: Textile Frame

Box Dimension: 24x24 inches

Price: INR 8999

Box Contains: Textile Frame

Box Dimension: 20x20 inches

Price: INR 13999