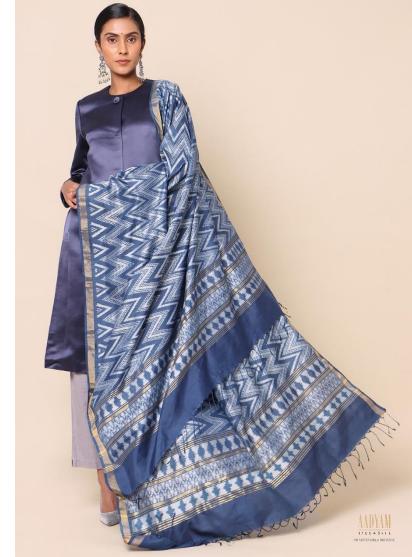

## POCHAMPALLY

Our lkat fabric comes from a small town called Pochampally, in the southern region of India. It is an ancient tie and dye technique that creates patterns or designs on the yarn through a resist dyeing process.

Once the threads are dyed, the resists are removed to reveal the design, which is then woven into the lkat fabric. The fabric is unique with big, bold and bright patterns that evoke the tradition of the region.