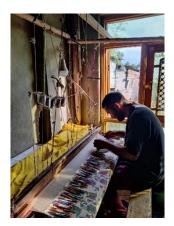

### VARANASI rocades

Steeped in centuries of tradition, Banaras Brocades are recognized throughout the globe as a sign of opulence and elegance. Through the decades, brocade has been synonymous with luxury, and worn by nobility across cultures.

A brocade fabric traditionally incorporates extra weft threads of different coloured silk or metallic threads, which are woven into the base fabric to form a pattern. The range of brocade weaves, and the skills of the local weavers, are unique to this region.