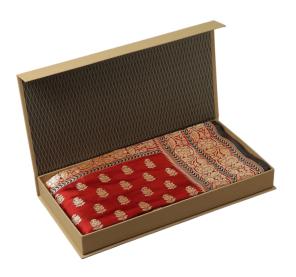

#### Gift #2

Box Contains: Cotton X Silk Ikat Stole

Box Dimension: 7x7 inches

Price: INR 3499-4499

Box Contains: Silk Ikat Stole & Ikat Pocket Square

Box Dimension: 7x7 inches

Price: INR 4499-5999

Box Contains: Silk Ikat Stole

Box Dimension: 7x7 inches

Price: INR 4499-5499

Box Contains: Set of Banarasi Brocade Cushion Covers

18" X 18" - 2 nos

Box Dimension: 14x7 inches

Price: INR 6499-9499