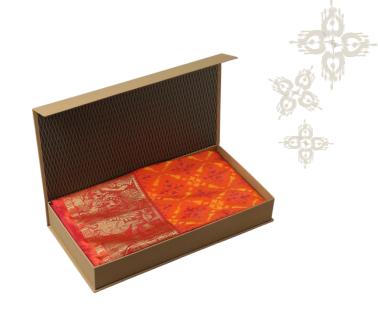

#### Gift #2

Box Contains: Cotton X Silk Ikat Stole

Box Dimension: 7x7 inches

Price: INR 3499-4499

Box Contains: Silk Ikat Stole & Ikat Pocket Square

Box Dimension: 7x7 inches

Price: INR 4499-5999

Box Contains: Silk Ikat Stole

Box Dimension: 7x7 inches

Price: INR 4499-5499

Box Contains: Set of Banarasi Brocade Cushion Covers

18" X 18" - 2 nos

Box Dimension: 14x7 inches

Price: INR 6499-9499