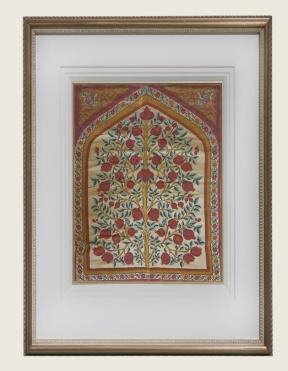

#### Gift #24

Box Contains: Textile Frame

Box Dimension: 31x24 inches

Price: INR 15999