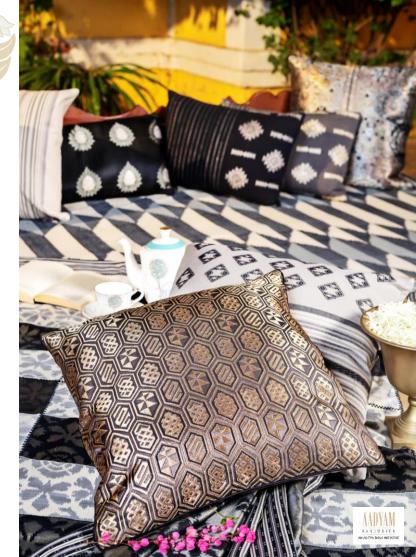

### VARANASI rocades

Steeped in centuries of tradition, Banaras Brocades are recognized throughout the globe as a sign of opulence and elegance. Through the decades, brocade has been synonymous with luxury, and worn by nobility across cultures.

A brocade fabric traditionally incorporates extra weft threads of different coloured silk or metallic threads, which are woven into the base fabric to form a pattern. The range of brocade weaves, and the skills of the local weavers, are unique to this region.

Box Dimension: 7x7 inches

Price: INR 4499-5499

Box Contains: Set of Banarasi Brocade Cushion Covers

18" X 18" - 2 nos

Box Dimension: 14x7 inches

Price: INR 6499-9499

#### Gift #6

Box Contains: Set of Banarasi Brocade Cushion Covers

18" X 18"- 2 nos | 12" X 12" - 1 nos

Box Dimension: 14x7 inches

Price: INR 7999-10999

Box Contains: Extra Weft Table Runner & 6 Placemats

Box Dimension: 14x7 inches