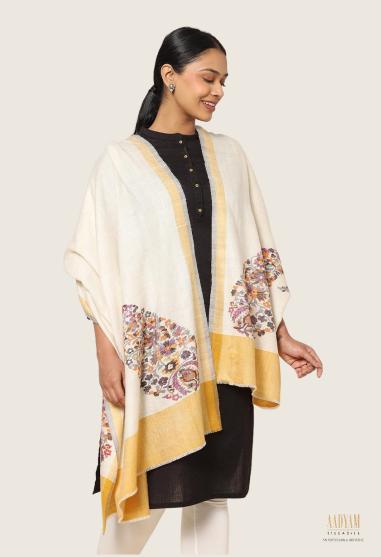

Price: INR 9499-12999

Box Contains: Extra Weft Bhuj Woolen Blend Shawl

Box Dimension: 14x7 inches

Price: INR 10499-20499

Box Contains: Handspun Cashmere Muffler & Silk

Pocket Square

Box Dimension: 7x7 inches

Price: INR 11499-13999

Box Contains: Ikat Silk Stole & Handspun

Cashmere Muffler

Box Dimension: 14x7 inches

Price: INR 13499-16499

Box Contains: Set of 2 Ikat Cushion Covers & Extra Weft

Cotton Throw

Box Dimension: 14x7 inches