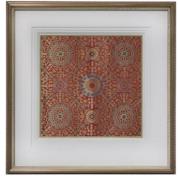

Gift #21

Box Contains: Kani Weave Pashmina Shawl

Box Dimension: 7x7 inches

Price: INR 70499-90499

Gift #22

Box Contains: Textile Frame

Box Dimension: 24x24 inches

Price: INR 8999

Box Contains: Textile Frame

Box Dimension: 20x20 inches

Price: INR 13999

#### Gift #24

Box Contains: Textile Frame

Box Dimension: 31x24 inches

Price: INR 15999