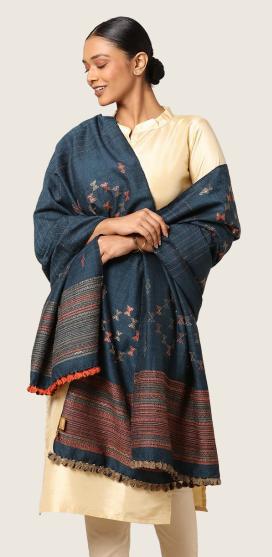

Kashmir, a heaven on earth, rich in flora & fauna also has exquisite textiles that have mesmerized the world. The pashmina weaving from Kashmir is known for its finesse & intricate design.

Hand spun & handwoven pashmina is a GI certified product & identified by unique weaving style such as Kani, which is akin to tapestry & Sozni embroidery which is a delicate needlework with minute stitches on the softest Pashmina.