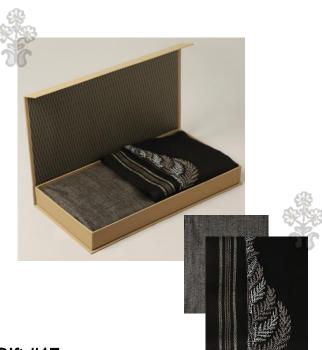

Price: INR 15999-25499

Box Contains: Sozni Embroidery Cashmere Stole &

Handspun Cashmere Shawl

Box Dimension: 14x7 inches

Price: INR 23499-37499

Box Contains: Silk Weft Ikat

Saree

Box Dimension: 14x7 inches