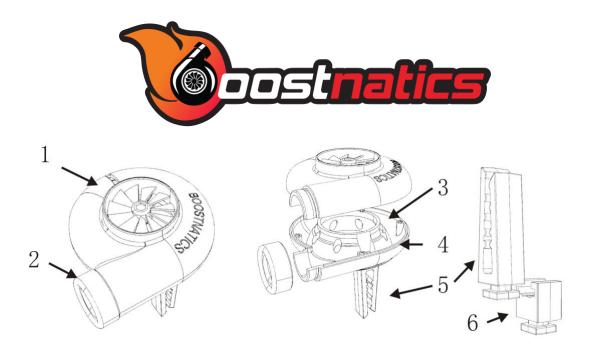

## **Turbocharger Air Freshener Instructions**

| 1. Front Cover | 2. Cap       | 3. Cavity Space for Scent |
|----------------|--------------|---------------------------|
| 4. Back Cover  | 5. Vent Clip | 6. Vent Clip Extension    |

## How to use:

**1.** To open the Turbo Air Freshener, you must first slide the **Cap (#2)** off. Twisting the cap can help if you are having difficulties.

2. Once the cap is removed, the Front Cover (#1) and Back Cover (#4) can be pulled apart. You may use the seams throughout the middle edges to help pull them apart.

**3.** Insert scent into the **Cavity Space (#3)**. Line up the shape and notches of the scent piece to the back cover.

**4.** Close the Turbo Air Freshener by pushing the Front Cover and Back Cover back together and re-inserting the Cap.

5. Insert the Vent Clip (#5) to the square notch located on the backside of the back cover.

6. If the vent clip is not long enough, you may use the Vent Clip Extension (#6).